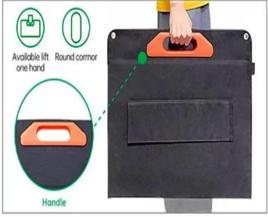

#### A Portable and Foldable 200W Solar Panel

This GGXingEnergy® 200w portable solar panel is installed with two magnet equipped handles. Compared to other solar panels, such kind of handles are more fashion and also bring better portability. Just put the two solar panels together, you can finish the folding work due to the magnet attraction. Then folds back to storage like a briefcase size, it is small enough to be put in your camping bin or under the seat.