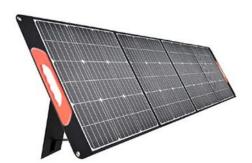

Equipped with 4 adjustable kickstands at back, it can get 25%-30% more sunlight than lying flat to improve the charging efficiency. The kickstand body covered by the cloth is aluminum. It is strong enough to support the solar panel to not be blown down.

Pocket for wires

600D Nylon

Adjustable supports

More durable with the higher quality nylon material model 600 D

More portable with the special personalized triangle designs

Using such a 200w portable solar panel for your tent camping as well as with remote parking with your van, you will not lose power again. But this 200w portable solar panel is without battery inside and can not store power. You will need to use it under direct sunlight.