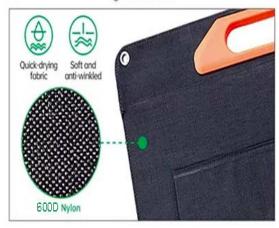

Using 1.2mm PCB board at back, not 1.0mm like other sellers, it can do better protection for the solar cell.

The cloth cover is made from durable oxford cloth and IP65 high water resistant to endure all weather conditions. (P.S.: The cable out leads and the junction box is not waterproof. Please make them be dry.)

Pocket for wires

600D Nylon

Adjustable supports

More durable with the higher quality nylon material model 600 D

More portable with the special personalized triangle designs

Using such a 200w portable solar panel for your tent camping as well as with remote parking with your van, you will not lose power again. But this 200w portable solar panel is without battery inside and can not store power. You will need to use it under direct sunlight.