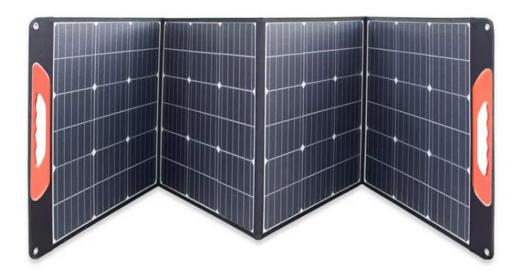

#### **200W Portable Solar Panel**

This is a newest GGXingEnergy® 200w portable solar panel, advanced with ETFE coating and 4 output ports. More larger power can let you more enjoy the solar charging. Ideally suited for outdoor life, camping, travel, picnic, home emergency and off grid living power outage supplies.

#### A Portable and Foldable 200W Solar Panel

This GGXingEnergy® 200w portable solar panel is installed with two magnet equipped handles. Compared to other solar panels, such kind of handles are more fashion and also bring better portability. Just put the two solar panels together, you can finish the folding work due to the magnet attraction. Then folds back to storage like a briefcase size, it is small enough to be put in your camping bin or under the seat.

Designed with 4 metal hanging holes at each corner, this 200w portable solar panel will be convenient to be tied on a car roof or a tree, charging devices freely when you are driving, fishing, climbing, hiking, and anywhere you on the go.