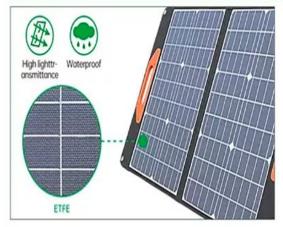

#### **200W Portable Solar Panel Description**

A High Quality 200W Portable Solar Panel

Advanced with ETFE coating, it is with more advantages than a general PET 200w portable solar panel. The unique ETFE construction is water resistant. It is more stronger for high temperature and moist condition use than general PET laminated solar panels. Featuring with honey-comb structure which enhance 10% natural lighting, high transparency (95%) to ultra-violet light, it can get better charging efficiency. Long life and recyclable, the age of ETFE laminated membrane is up to 25 years, later it could be decomposed for other use, 100% recyclable; thus a general PET solar panel may get efficiency down after two years use.