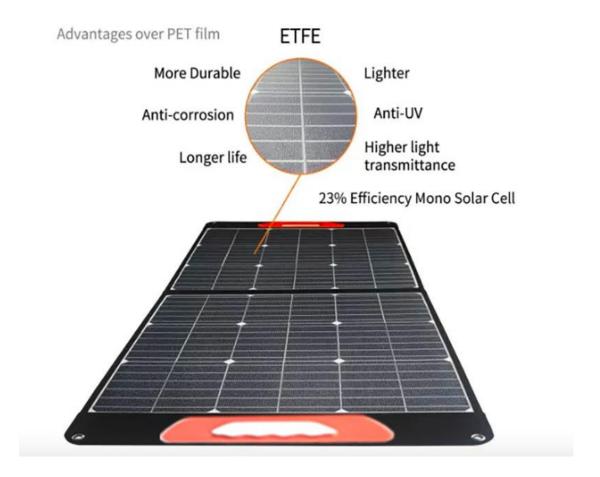

#### **200W Portable Solar Panel Description**

A High Quality 200W Portable Solar Panel

Advanced with ETFE coating, it is with more advantages than a general PET 200w portable solar panel. The unique ETFE construction is water resistant. It is more stronger for high temperature and moist condition use than general PET laminated solar panels. Featuring with honey-comb structure which enhance 10% natural lighting, high transparency (95%) to ultra-violet light, it can get better charging efficiency. Long life and recyclable, the age of ETFE laminated membrane is up to 25 years, later it could be decomposed for other use, 100% recyclable; thus a general PET solar panel may get efficiency down after two years use.

The solar cell efficiency can be up to 22%, with higher level than the average efficiency on the market. This is not only a good ensure for the quality of solar cell, such a 200w portable solar panel can realize smaller size and lighter weight to be more convenient for your outdoor use.