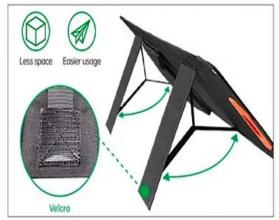

Equipped with 4 adjustable kickstands at back, it can get 25%-30% more sunlight than lying flat to improve the charging efficiency. The kickstand body covered by the cloth is aluminum. It is strong enough to support the solar panel to not be blown down.

Pocket for wires

600D Nylon

Adjustable supports

More durable with the higher quality nylon material model 600 D

More portable with the special personalized triangle designs

Using such a 200w portable solar panel for your tent camping as well as with remote parking with your van, you will not lose power again. But this 200w portable solar panel is without battery inside and can not store power. You will need to use it under direct sunlight.