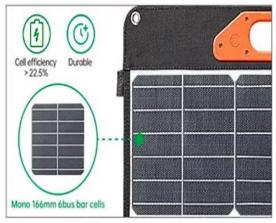

The solar cell efficiency can be up to 22%, with higher level than the average efficiency on the market. This is not only a good ensure for the quality of solar cell, such a 200w portable solar panel can realize smaller size and lighter weight to be more convenient for your outdoor use.