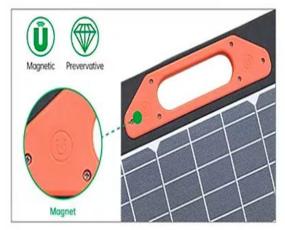

#### A Portable and Foldable 200W Solar Panel

This GGXingEnergy® 200w portable solar panel is installed with two magnet equipped handles. Compared to other solar panels, such kind of handles are more fashion and also bring better portability. Just put the two solar panels together, you can finish the folding work due to the magnet attraction. Then folds back to storage like a briefcase size, it is small enough to be put in your camping bin or under the seat.