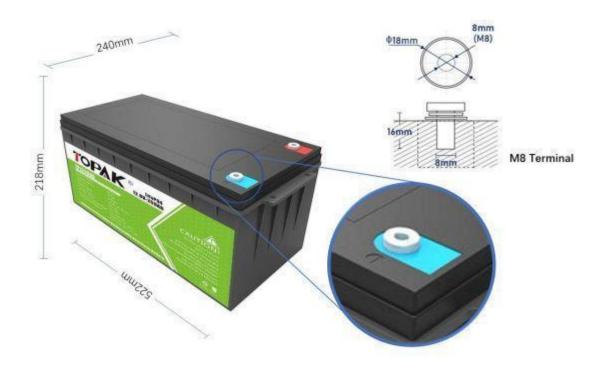

#### Mediancal

Plastic Case ABS

Dimension (mm) 522\*240\*218

UN box (mm) 595\*315\*300

Net Weight (kg)  $32 \pm 5\%$ 

Gross Weight (kg)  $33c \pm 5\%$ 

Terminal M8