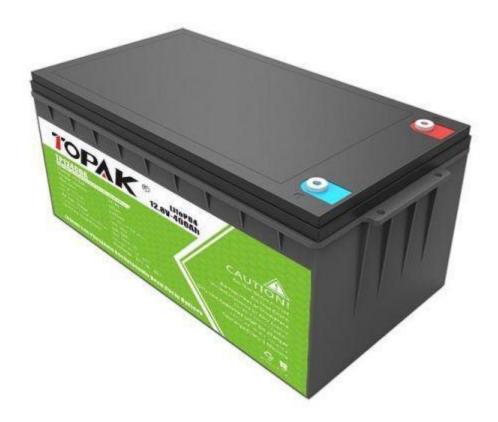

#### 12.8V 300Ah LiFePO4 Lithium

## **Battery**

Find a huge selection of 12.8V 300Ah LiFePO4 Lithium Battery from China at Sinovo. Model 12-300 is a LiFePo4(lithium iron phosphate) battery with a capacity of 3840wh (12.8v, 300Ah) and IP65 waterproof. Its charging speed is 4-6 times faster than the lead-acid battery, and its lifespan is 2-4 times. It is very suitable for replacing the traditional lead-acid battery. This battery can be widely used in Mobility cart, portable refrigerator, radio equipment, Outdoor Emergency Power, RV, Camper, Solar, Wind Power, Power Backup, Household Electricity, Electronic systems, alarm systems, electric riding toys, golf carts, forklifts, uninterruptible power supplies, Alternative lead-acid batteries, Boat & Fishing, off-grid Solar, foot travel trailer, etc.

# 12-300 - 12.8V 300Ah LiFePO4 Lithium Battery lead acid replacement