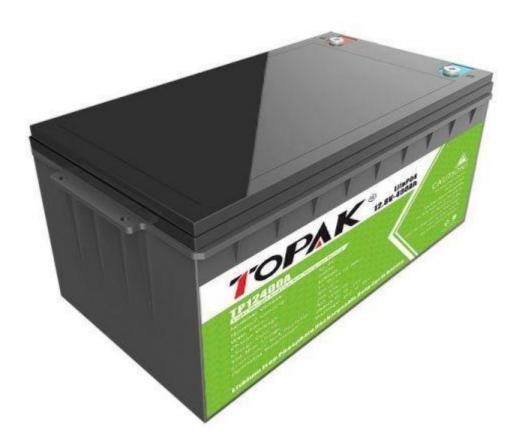

#### 12.8V 300Ah LiFePO4 Lithium

## **Battery**

Find a huge selection of 12.8V 300Ah LiFePO4 Lithium Battery from China at Sinovo. Model 12-300 is a LiFePo4(lithium iron phosphate) battery with a capacity of 3840wh (12.8v, 300Ah) and IP65 waterproof. Its charging speed is 4-6 times faster than the lead-acid battery, and its lifespan is 2-4 times. It is very suitable for replacing the traditional lead-acid battery. This battery can be widely used in Mobility cart, portable refrigerator, radio equipment, Outdoor Emergency Power, RV, Camper, Solar, Wind Power, Power Backup, Household Electricity, Electronic systems, alarm systems, electric riding toys, golf carts, forklifts, uninterruptible power supplies, Alternative lead-acid batteries, Boat & Fishing, off-grid Solar, foot travel trailer, etc.

# 12-300 - 12.8V 300Ah LiFePO4 Lithium Battery lead acid replacement