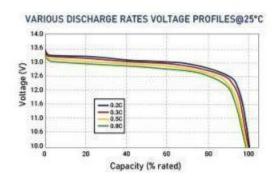

#### Charactristics

Nominal Voltage 12.8V

Nominal Capacity 300Ah

Energy 3840Wh

Cell & Method 48173166-4S2P

Internal Resistance  $\leq 10 \text{m}\,\Omega$ 

Cycle Life ≥2000 cycles @0.5C 100%DOD