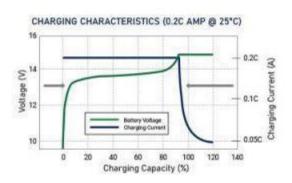

#### •Broad operating temperature range, Effective protection

12.8V 300Ah LiFePO4 battery Operating Temp: Charge:  $0^{\circ}$ C~45°C; Discharge:

-20°C~60°C. Our battery is IP65 waterproof, setting you free from worrying to install it indoors or outdoors.