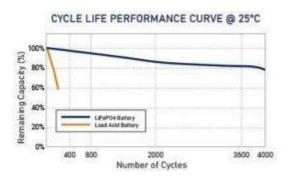

#### Charactristics

Nominal Voltage 12.8V

Nominal Capacity 300Ah

Energy 3840Wh

Cell & Method 48173166-4S2P

Internal Resistance  $\leq 10 \text{m}\,\Omega$ 

Cycle Life ≥2000 cycles @0.5C 100%DOD

## •Deep cycle LiFePO4 battery

Our lithium iron phosphate batteries have excellent 4500-5000 cycles and up to 3 years of service life. Compared to other LiFePO<sub>4</sub> batteries on the market, Our LiFePO<sub>4</sub> rechargeable battery is perfect for campers, Home Energy Storage and Off-Grid Applications, etc.