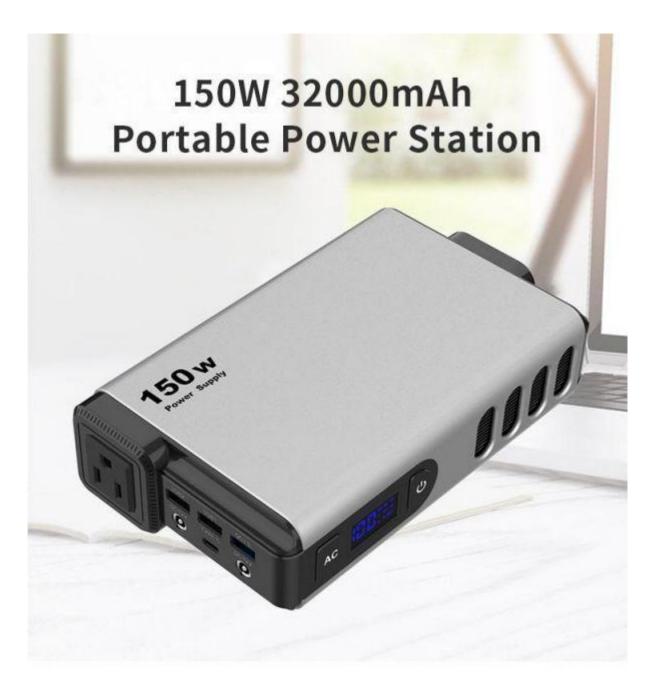

Pure Sine Wave

110V / 220V

150W

**PD 100W** 

Indoor & Outdoor

Safety

Lighting

Cooling Fan

# **Multiple Recharge Way**

The OPS150 provides different kinds of output options so that most demand can be satisfied