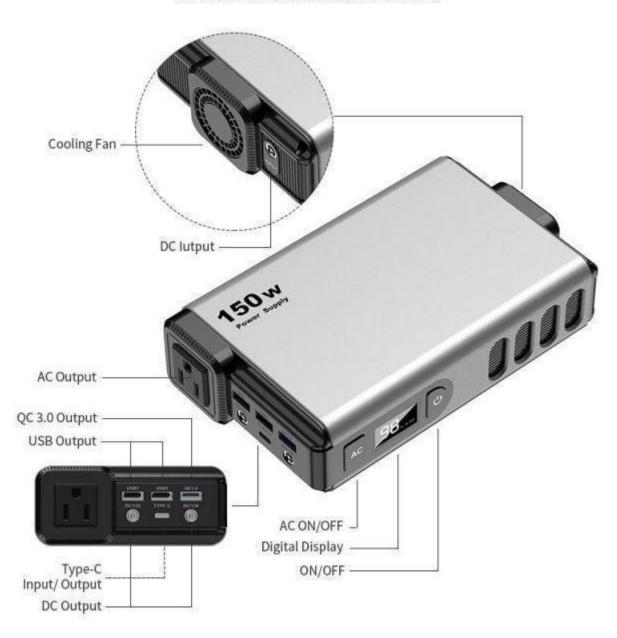

Pure Sine Wave

110V / 220V

150W

**PD 100W** 

Indoor & Outdoor

Safety

Lighting

Cooling Fan

# **Multiple Recharge Way**

The OPS150 provides different kinds of output options so that most demand can be satisfied