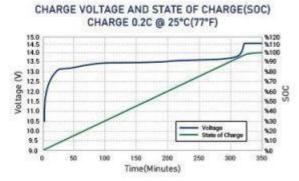

#### Charactristics

Nominal Voltage 12.8V

Nominal Capacity 300Ah

Energy 3840Wh

Cell & Method 48173166-4S2P

Internal Resistance  $\leq 10 \text{m}\,\Omega$ 

Cycle Life ≥2000 cycles @0.5C 100%DOD

#### •Broad operating temperature range, Effective protection

12.8V 300Ah LiFePO4 battery Operating Temp: Charge:  $0^{\circ}$ C~45°C; Discharge:

-20°C~60°C. Our battery is IP65 waterproof, setting you free from worrying to install it indoors or outdoors.