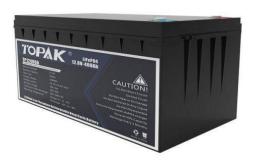

#### 12.8V 300Ah LiFePO4 Lithium

## **Battery**

Find a huge selection of 12.8V 300Ah LiFePO4 Lithium Battery from China at Sinovo. Model 12-300 is a LiFePo4(lithium iron phosphate) battery with a capacity of 3840wh (12.8v, 300Ah) and IP65 waterproof. Its charging speed is 4-6 times faster than the lead-acid battery, and its lifespan is 2-4 times. It is very suitable for replacing the traditional lead-acid battery. This battery can be widely used in Mobility cart, portable refrigerator, radio equipment, Outdoor Emergency Power, RV, Camper, Solar, Wind Power, Power Backup, Household Electricity, Electronic systems, alarm systems, electric riding toys, golf carts, forklifts, uninterruptible power supplies, Alternative lead-acid batteries, Boat & Fishing, off-grid Solar, foot travel trailer, etc.

# 12-300 - 12.8V 300Ah LiFePO4 Lithium Battery lead acid replacement