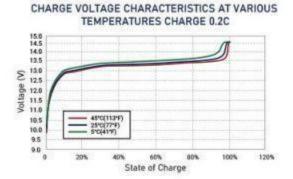

#### Charactristics

Nominal Voltage 12.8V

Nominal Capacity 300Ah

Energy 3840Wh

Cell & Method 48173166-4S2P

Internal Resistance  $\leq 10 \text{m}\,\Omega$ 

Cycle Life ≥2000 cycles @0.5C 100%DOD

#### •Broad operating temperature range, Effective protection

12.8V 300Ah LiFePO4 battery Operating Temp: Charge:  $0^{\circ}$ C~45°C; Discharge:

-20°C~60°C. Our battery is IP65 waterproof, setting you free from worrying to install it indoors or outdoors.