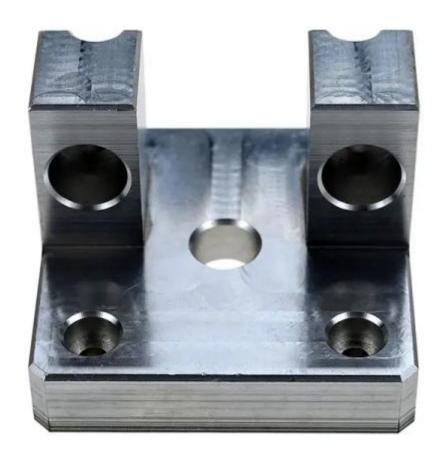

#### Introduction of Steel Machined Part:

This Steel Machined part was processed by cnc machining center. All the raw materials were conform to SGS and ROHS which were purchased from reliable material factory. All Steel Machined parts which we manufactured were executed 100% inspection before deliver to our clients. Furthermore, we provide Material Data Sheet,QC Inspection Report, ROHS Report along with the products to the customer. Our Steel Machined Parts exported to many countries ie. Japan, Germany, America etc.

# Product parameter (Specification) of Steel Machined Part:

| Troduct parameter (opecification) of other machined rait. |                                                                      |
|-----------------------------------------------------------|----------------------------------------------------------------------|
| Material                                                  | SS304, SS306, SS316, AL2024, AL7075, AL6061, AL6063, C3600, C377     |
| Surface treatment                                         | Anodized, Hard anodized, Oil painted, Galvanized, Nickel plating     |
| Packaging                                                 | Neutral packing, blister and bubble plastic bag, or custom packaging |
| Lead time                                                 | 7-10 days for sample orders, 15-25 days for mass production orders.  |
| Payment terms                                             | T/T, By Paypal, By Western Union.                                    |