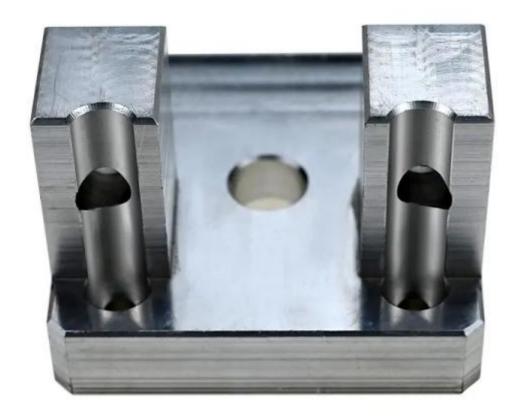

#### Introduction of Steel Machined Part:

This Steel Machined part was processed by cnc machining center. All the raw materials were conform to SGS and ROHS which were purchased from reliable material factory. All Steel Machined parts which we manufactured were executed 100% inspection before deliver to our clients. Furthermore, we provide Material Data Sheet,QC Inspection Report, ROHS Report along with the products to the customer. Our Steel Machined Parts exported to many countries ie. Japan, Germany, America etc.

# Product parameter (Specification) of Steel Machined Part:

| Troduct parameter (opecification) of other machined rait. |                                                                      |
|-----------------------------------------------------------|----------------------------------------------------------------------|
| Material                                                  | SS304, SS306, SS316, AL2024, AL7075, AL6061, AL6063, C3600, C377     |
| Surface treatment                                         | Anodized, Hard anodized, Oil painted, Galvanized, Nickel plating     |
| Packaging                                                 | Neutral packing, blister and bubble plastic bag, or custom packaging |
| Lead time                                                 | 7-10 days for sample orders, 15-25 days for mass production orders.  |
| Payment terms                                             | T/T, By Paypal, By Western Union.                                    |