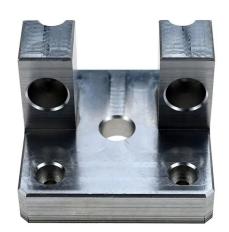

#### Introduction of Steel Machined Part:

This Steel Machined part was processed by cnc machining center. All the raw materials were conform to SGS and ROHS which were purchased from reliable material factory. All Steel Machined parts which we manufactured were executed 100% inspection before deliver to our clients. Furthermore, we provide Material Data Sheet,QC Inspection Report, ROHS Report along with the products to the customer. Our Steel Machined Parts exported to many countries ie. Japan, Germany, America etc.

# Product parameter (Specification) of Steel Machined Part:

| Troduct parameter (opecification) of other machined rait. |                                                                      |
|-----------------------------------------------------------|----------------------------------------------------------------------|
| Material                                                  | SS304, SS306, SS316, AL2024, AL7075, AL6061, AL6063, C3600, C377     |
| Surface treatment                                         | Anodized, Hard anodized, Oil painted, Galvanized, Nickel plating     |
| Packaging                                                 | Neutral packing, blister and bubble plastic bag, or custom packaging |
| Lead time                                                 | 7-10 days for sample orders, 15-25 days for mass production orders.  |
| Payment terms                                             | T/T, By Paypal, By Western Union.                                    |