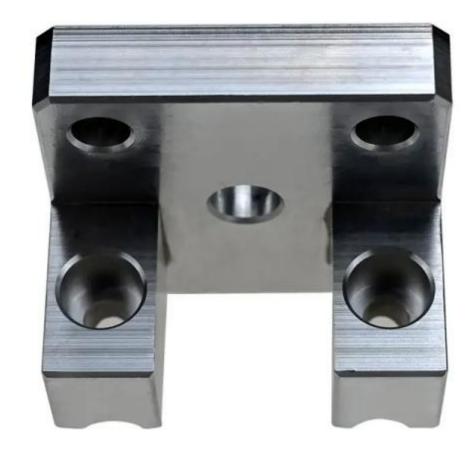

#### Introduction of Steel Machined Part:

This Steel Machined part was processed by cnc machining center. All the raw materials were conform to SGS and ROHS which were purchased from reliable material factory. All Steel Machined parts which we manufactured were executed 100% inspection before deliver to our clients. Furthermore, we provide Material Data Sheet,QC Inspection Report, ROHS Report along with the products to the customer. Our Steel Machined Parts exported to many countries ie. Japan, Germany, America etc.

# Product parameter (Specification) of Steel Machined Part:

| Troduct parameter (opecification) of other machined rait. |                                                                      |
|-----------------------------------------------------------|----------------------------------------------------------------------|
| Material                                                  | SS304, SS306, SS316, AL2024, AL7075, AL6061, AL6063, C3600, C377     |
| Surface treatment                                         | Anodized, Hard anodized, Oil painted, Galvanized, Nickel plating     |
| Packaging                                                 | Neutral packing, blister and bubble plastic bag, or custom packaging |
| Lead time                                                 | 7-10 days for sample orders, 15-25 days for mass production orders.  |
| Payment terms                                             | T/T, By Paypal, By Western Union.                                    |