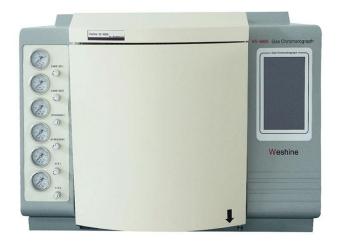

#### Weshine® Gas Chromatography Calibration

#### Product Introduction:

Weshine® VS-9808 **Gas Chromatography Calibration** specializes in the analysis of gases in transformer insulating oil. The **Gas Chromatography Calibration** can analyze 7/9/11 kinds of gas components in the insulating oil through two or three chromatographic columns. If there are many oil samples needed to be tested, then