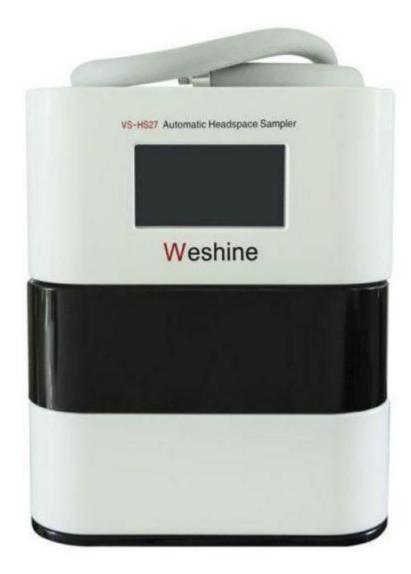

the Headspace Autosampler can help to extract the gases from the oil for the Gas Chromatography Calibration . 27/72 Samples can be shocked and heated, and then transmit the gases automatically by the Autosampler. It can help the Gas Chromatography Calibration a lot, and save labor cost and time cost. The software of the Gas Chromatography Calibration is easy to operate, we can provide online video guidance and remote assistance. Please enjoy our 7days\*24hours after-sales service.

# For Headspace Sampler:

The Autosampler can extracts the gases from the insulating oils, and transmit the gases by carrier gas to the **Gas Chromatography Calibration** Columns.It has the function of the heating and shocking, instead of the manual oscillator.

#### Details of the Vials

| Number of vials | 27/72                          |
|-----------------|--------------------------------|
| Vial Material   | Neutral Glass                  |
| Vial volume     | 20ml                           |
| Vial Septum     | PTFE coated with butene rubber |