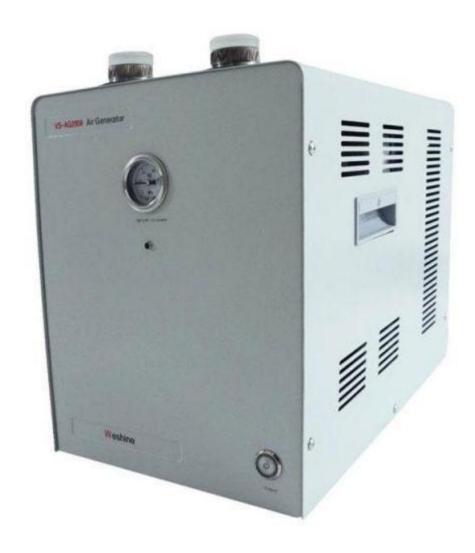

### For Hydrogen Generator:

This Hydrogen Generator make the hydrogen for the **Gas Chromatography Calibration**, the hydrogen can help to fire the FID1 and FID2.

For the Air Generator:

The Air Generator provides the air for the **Gas Chromatography Calibration** to help the Hydrogen firing.