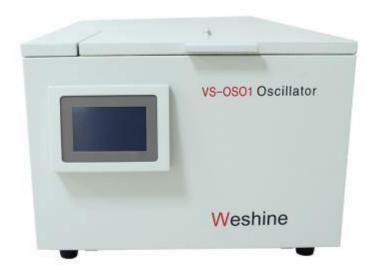

#### For Oscillator:

The Oscillator heats and shocks the transformer oil to extract the gases from the transformer insulating oils automatically. The temperature and times can be set. Put the 40ml oils into the 100ml-injector, and then put 8 injectors at max into the oscillator to start the extraction works.