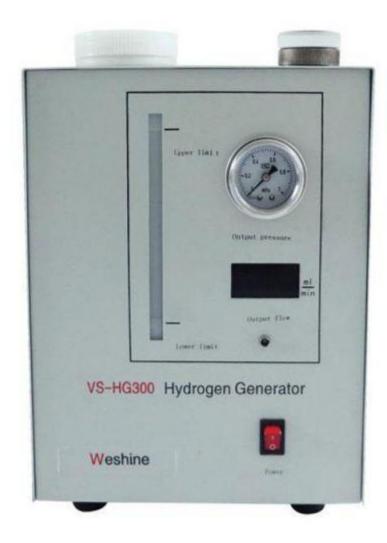

### For Hydrogen Generator:

This Hydrogen Generator make the hydrogen for the **Gas Chromatography Calibration**, the hydrogen can help to fire the FID1 and FID2.

For the Air Generator:

The Air Generator provides the air for the **Gas Chromatography Calibration** to help the Hydrogen firing.