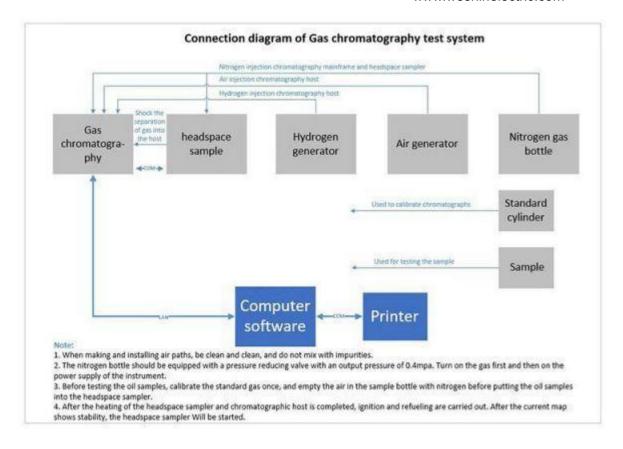

#### Product Feature:

**Gas Chromatography Calibration** mainly analysis the gases components from the transformer insulating oil.**Gas Chromatography Calibration** works with the Air Generator, Hydrogen Generator, and Oscillator.

The Oscillator shocks and heats up the oil sample to get the gas from the oil. And then inject the gas sample into the **Gas Chromatography Calibration**. Before that,we should use the Air Generator and Hydrogen Generator to fire the FID1 and FID2. The **Gas Chromatography Calibration** will analysis the gas sample automatically, and you will see the gases components waves on the software on PC. The test report can be printed by the printer from the **Gas Chromatography Calibration**.

# For Headspace Sampler:

The Autosampler can extracts the gases from the insulating oils, and transmit the gases by carrier gas to the **Gas Chromatography Calibration** Columns.It has the function of the heating and shocking, instead of the manual oscillator.

### For Hydrogen Generator:

This Hydrogen Generator make the hydrogen for the **Gas Chromatography Calibration**, the hydrogen can help to fire the FID1 and FID2.

For the Air Generator:

The Air Generator provides the air for the **Gas Chromatography Calibration** to help the Hydrogen firing.