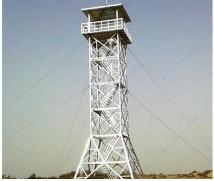

## Forest Fire Observation Towers Monitoring **Tower Watch Security**

As the professional manufacturers, Mao Tong would like to provide you high quality Forest Fire Observation Towers Monitoring Tower Watch Security. Cover an area of an area small, save land resource, convenient location the towers are light weight, convenient transportation and installation, short construction time limit for a project cost is low.

## **Product Description**

Mao Tong is a professional leader China Forest Fire Observation Towers Monitoring Tower Watch Security manufacturers with high quality and reasonable price.

Forest Fire Observation Towers Monitoring Tower Watch Security Description: Monitoring tower is on the basis of the Eiffel Tower, the professional research with great concentration, developed integrating communication, monitoring, lighting tower tall steel structure monitoring equipment!Main functions: duty personnel observation outlook; Install surveillance cameras.