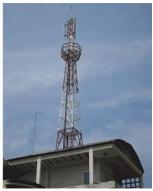

## Forest Fire Observation Towers Monitoring **Tower Watch Security**

As the professional manufacturers, Mao Tong would like to provide you high quality Forest Fire Observation Towers Monitoring Tower Watch Security. Cover an area of an area small, save land resource, convenient location the towers are light weight, convenient transportation and installation, short construction time limit for a project cost is low.

## **Product Description**

Mao Tong is a professional leader China Forest Fire Observation Towers Monitoring Tower Watch Security manufacturers with high quality and reasonable price.

Forest Fire Observation Towers Monitoring Tower Watch Security Description: Monitoring tower is on the basis of the Eiffel Tower, the professional research with great concentration, developed integrating communication, monitoring, lighting tower tall steel structure monitoring equipment!Main functions: duty personnel observation outlook; Install surveillance cameras.

Forest Fire Observation Towers Monitoring Tower Watch Security Main application: schools, square, parking lot, high-rise buildings, forest fire prevention, river dam, beach department.

Forest Fire Observation Towers Monitoring Tower Watch Security Features: cover an area of an area small, save land resource, convenient location the towers are light weight, convenient transportation and installation, short construction time limit for a project cost is low. Design conforms to the national steel structure design specification and the tower mast design procedures, structural safety and reliability.