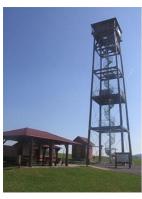

## **Product Description**

Mao Tong is a professional leader China Forest Fire Observation Towers Monitoring Tower Watch Security manufacturers with high quality and reasonable price.

Forest Fire Observation Towers Monitoring Tower Watch Security Description: Monitoring tower is on the basis of the Eiffel Tower, the professional research with great concentration, developed integrating communication, monitoring, lighting tower tall steel structure monitoring equipment!Main functions: duty personnel observation outlook; Install surveillance cameras.

Forest Fire Observation Towers Monitoring Tower Watch Security Main application: schools, square, parking lot, high-rise buildings, forest fire prevention, river dam, beach department.

Forest Fire Observation Towers Monitoring Tower Watch Security Features: cover an area of an area small, save land resource, convenient location the towers are light weight, convenient transportation and installation, short construction time limit for a project cost is low. Design conforms to the national steel structure design specification and the tower mast design procedures, structural safety and reliability.