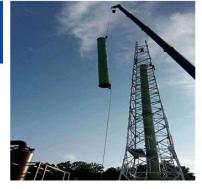

Forest Fire Observation Towers Monitoring Tower Watch Security Main application: schools, square, parking lot, high-rise buildings, forest fire prevention, river dam, beach department.

Forest Fire Observation Towers Monitoring Tower Watch Security Features: cover an area of an area small, save land resource, convenient location the towers are light weight, convenient transportation and installation, short construction time limit for a project cost is low. Design conforms to the national steel structure design specification and the tower mast design procedures, structural safety and reliability.

Forest Fire Observation Towers Monitoring Tower Watch Security Main use profile: Angle steel, round steel, etc. Connection mode: screw connection, welding

Tel: +86-13626425211 E-mail: Maotongdianli88@163.com