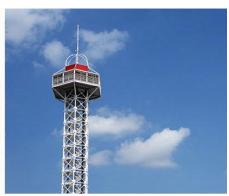

## **Product Description**

Mao Tong is a professional leader China Forest Fire Observation Towers Monitoring Tower Watch Security manufacturers with high quality and reasonable price.

Forest Fire Observation Towers Monitoring Tower Watch Security Description: Monitoring tower is on the basis of the Eiffel Tower, the professional research with great concentration, developed integrating communication, monitoring, lighting tower tall steel structure monitoring equipment!Main functions: duty personnel observation outlook; Install surveillance cameras.

Forest Fire Observation Towers Monitoring Tower Watch Security Main application: schools, square, parking lot, high-rise buildings, forest fire prevention, river dam, beach department.

Forest Fire Observation Towers Monitoring Tower Watch Security Features: cover an area of an area small, save land resource, convenient location the towers are light weight, convenient transportation and installation, short construction time limit for a project cost is low. Design conforms to the national steel structure design specification and the tower mast design procedures, structural safety and reliability.