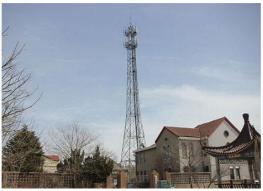

## **Product Description**

Mao Tong is a professional leader China Forest Fire Observation Towers Monitoring Tower Watch Security manufacturers with high quality and reasonable price.

Forest Fire Observation Towers Monitoring Tower Watch Security Description: Monitoring tower is on the basis of the Eiffel Tower, the professional research with great concentration, developed integrating communication, monitoring, lighting tower tall steel structure monitoring equipment!Main functions: duty personnel observation outlook; Install surveillance cameras.

Forest Fire Observation Towers Monitoring Tower Watch Security Main application: schools, square, parking lot, high-rise buildings, forest fire prevention, river dam, beach department.

Forest Fire Observation Towers Monitoring Tower Watch Security Features: cover an area of an area small, save land resource, convenient location the towers are light weight, convenient transportation and installation, short construction time limit for a project cost is low. Design conforms to the national steel structure design specification and the tower mast design procedures, structural safety and reliability.