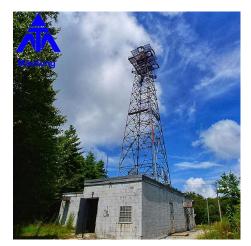

## Forest Fire Observation Towers Monitoring **Tower Watch Security**

As the professional manufacturers, Mao Tong would like to provide you high quality Forest Fire Observation Towers Monitoring Tower Watch Security. Cover an area of an area small, save land resource, convenient location the towers are light weight, convenient transportation and installation, short construction time limit for a project cost is low.

## **Product Description**

Mao Tong is a professional leader China Forest Fire Observation Towers Monitoring Tower Watch Security manufacturers with high quality and reasonable price.

Forest Fire Observation Towers Monitoring Tower Watch Security Description: Monitoring tower is on the basis of the Eiffel Tower, the professional research with great concentration, developed integrating communication, monitoring, lighting tower tall steel structure monitoring equipment!Main functions: duty personnel observation outlook; Install surveillance cameras.