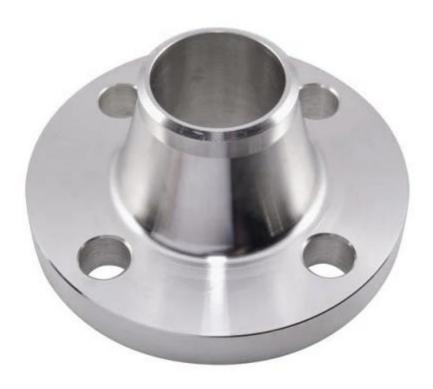

ThisBewell® WNRFWNRF stainless steel flange, WN represents butt welding flange, RF represents the flange sealing surface type for the convex surface.

## Details of the Bewell® WNRFWNRF stainless steel flange