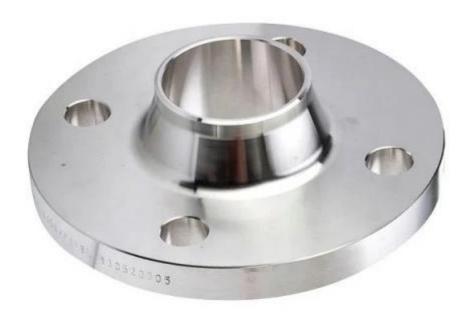

ThisBewell® WNRFWNRF stainless steel flange, WN represents butt welding flange, RF represents the flange sealing surface type for the convex surface.

## Details of the Bewell® WNRFWNRF stainless steel flange