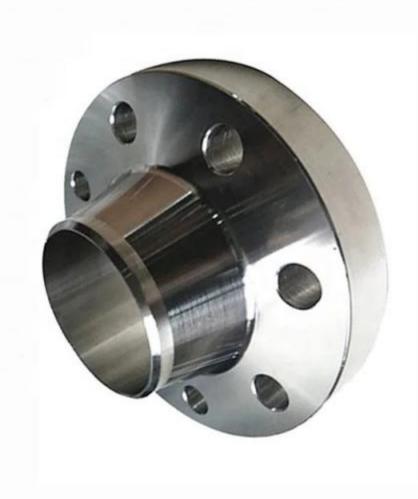

## WNRF Stainless Steel Flange

Zhejiang Bewell Steel Co., Ltd. is a professional manufacturer of Bewell® WNRF stainless steel flange in China and is a trusted manufacturer of fittings with our own R&D and production base, a trusted company in the fittings industry.

#### **Product Description**

Flange for short, just a generic term, usually refers to a disk-like metal body with a few fixed holes around the perimeter for connecting other things.Bewell® WNRF stainless steel flange refers to the production of materials for stainless steel, stainless steel is usually divided into 304, 304L, 316, 321, 316L and several other categories.

ThisBewell® WNRFWNRF stainless steel flange, WN represents butt welding flange, RF represents the flange sealing surface type for the convex surface.