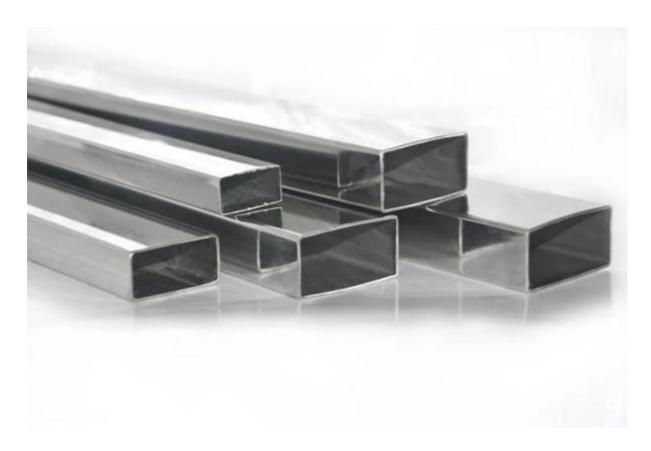

## 316TI Welded Rectangular Tube

Zhejiang Bewell Steel Industry Co., Ltd. is a high quality 316TI Welded Rectangular Tube manufacturer in China, producing and selling Bewell® square pipes, welded square pipes, galvanized square pipes and other products all year round. The company has several production lines and square pipes are our main products. Integrating longitudinal shearing and calendering, cold bending and welding, we use high quality cold and hot coiled plates, medium thickness steel plates and advanced equipment to produce various specifications and models of high frequency square pipes, you are welcome to inquire.

## **Product Description**

Bewell® 316TI Welded Rectangular Tube, also known as welded pipe, is a square tube made of steel plates or strips that have been rolled into shape and then welded. The production process of welded square tube is simple, high production efficiency, many varieties of specifications, less equipment capital, welcome to buy.