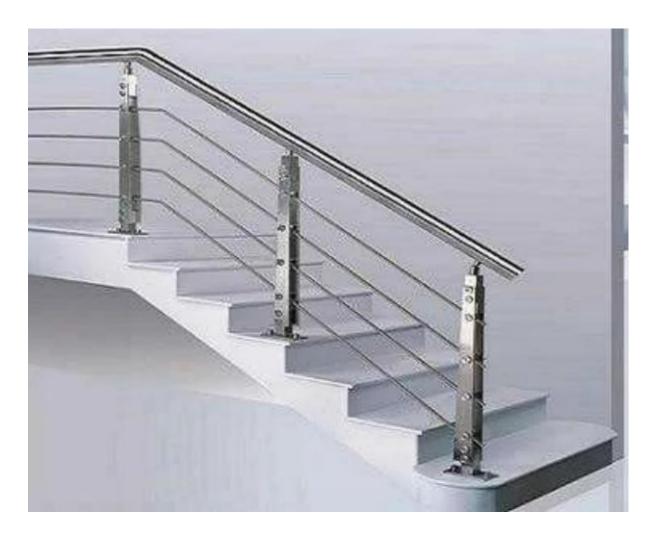

# **Application scenarios:**

Details of the Bewell® 316Tl Welded Rectangular Tube