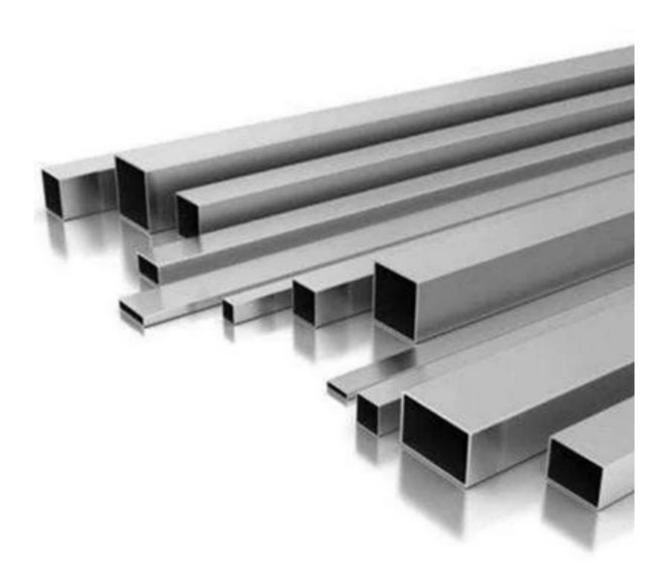

## 316TI Welded Rectangular Tube

Zhejiang Bewell Steel Industry Co., Ltd. is a high quality 316TI Welded Rectangular Tube manufacturer in China, producing and selling Bewell® square pipes, welded square pipes, galvanized square pipes and other products all year round. The company has several production lines and square pipes are our main products. Integrating longitudinal shearing and calendering, cold bending and welding, we use high quality cold and hot coiled plates, medium thickness steel plates and advanced equipment to produce various specifications and models of high frequency square pipes, you are welcome to inquire.

## **Product Description**

Bewell® 316TI Welded Rectangular Tube, also known as welded pipe, is a square tube made of steel plates or strips that have been rolled into shape and then welded. The production process of welded square tube is simple, high production efficiency, many varieties of specifications, less equipment capital, welcome to buy.