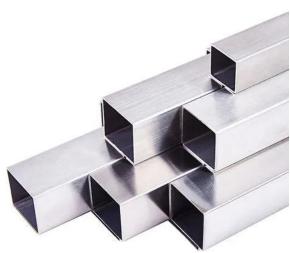

## 316TI Welded Rectangular Tube

Zhejiang Bewell Steel Industry Co., Ltd. is a high quality 316TI Welded Rectangular Tube manufacturer in China, producing and selling Bewell® square pipes, welded square pipes, galvanized square pipes and other products all year round. The company has several production lines and square pipes are our main products. Integrating longitudinal shearing and calendering, cold bending and welding, we use high quality cold and hot coiled plates, medium thickness steel plates and advanced equipment to produce various specifications and models of high frequency square pipes, you are welcome to inquire.

## **Product Description**

Bewell® 316TI Welded Rectangular Tube, also known as welded pipe, is a square tube made of steel plates or strips that have been rolled into shape and then welded. The production process of welded square tube is simple, high production efficiency, many varieties of specifications, less equipment capital, welcome to buy.