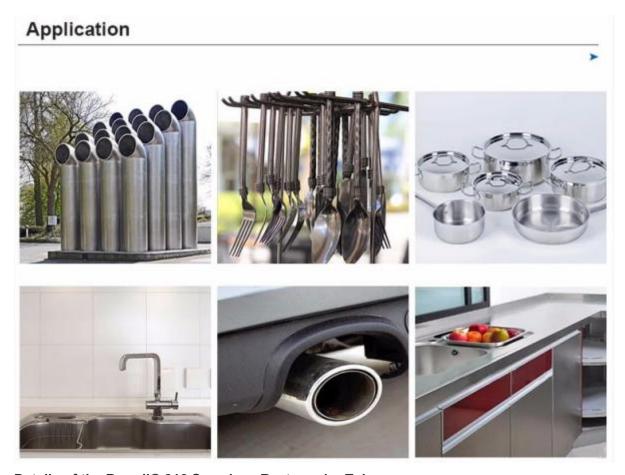

# **Application scenarios:**

Details of the Bewell® 316 Seamless Rectangular Tube