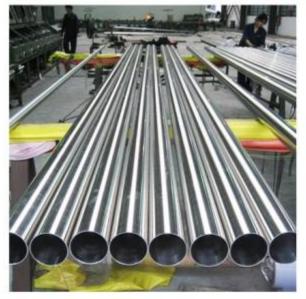

#### **Product Description**

Bewell® 316 Seamless Rectangular Tube. As the name suggests, it is a square-shaped tube, many kinds of material can be formed into a square tube body, it media, what for, used in what place, most of the square tube to the majority of steel pipe, after unpacking, flattening, curling, welding to form a round tube, and then from the round tube rolled into a square tube and then cut into the required length.