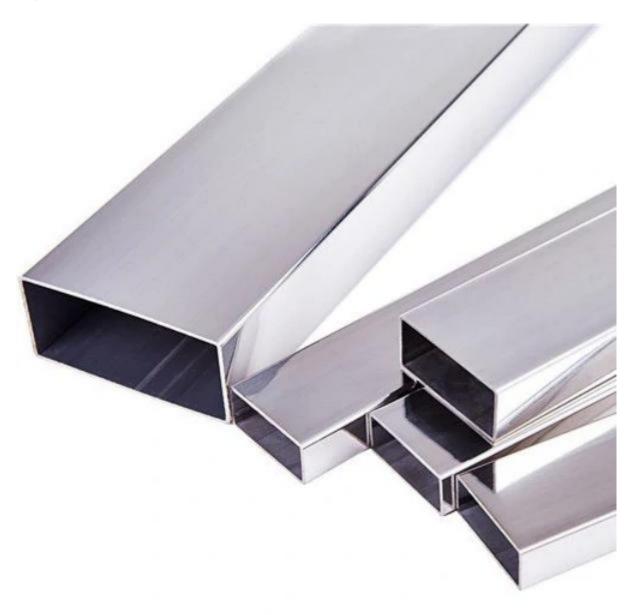

## 316 Seamless Rectangular Tube

Zhejiang Bewell Steel Industry Co., Ltd.is a leading enterprise in the square tube industry, specializing in supplying all kinds of Bewell® 316 seamless rectangular tube, stainless steel square tubes, rectangular tubes, is one of the more complete enterprises in the square tube industry, the product is widely used in light steel structure wall and roof, curtain wall, light steel wood line strip, automobile manufacturing, shipbuilding, logistics shelves, construction industry. All staffs are committed to meet the needs of the market with the spirit of conscientiousness, excellence and unity, and welcome customers to discuss business!

#### **Product Description**

Bewell® 316 Seamless Rectangular Tube. As the name suggests, it is a square-shaped tube, many kinds of material can be formed into a square tube body, it media, what for, used in what place, most of the square tube to the majority of steel pipe, after unpacking, flattening, curling, welding to form a round tube, and then from the round tube rolled into a square tube and then cut into the required length.

#### Parameter(Specification) of the Bewell® 316 Seamless Rectangular Tube

| Tarameter (opecanication) of the bewens of occumes a rectangular rabe |                                                                                |                     |  |
|-----------------------------------------------------------------------|--------------------------------------------------------------------------------|---------------------|--|
| Material                                                              | 304,304L,309S,310S,316,316Ti,317,317L,321,347,347H,304N,316L, 316N,201,202 etc |                     |  |
| Surface                                                               | Polishing,annealing,pickling,bright                                            |                     |  |
| Туре                                                                  | hot rolled and cold rolled                                                     |                     |  |
| 316 Seamles                                                           | ss Rectangular Tube                                                            |                     |  |
| Size                                                                  | Wall thickness                                                                 | 1mm-150mm           |  |
|                                                                       | Outer diameter                                                                 | 6mm-2500mm          |  |
| stainless steel square pipe/tube                                      |                                                                                |                     |  |
| Size                                                                  | Wall thickness                                                                 | 1mm-150mm           |  |
|                                                                       | Outer diameter                                                                 | 4mm*4mm-800mm*800mm |  |
| stainless steel rectangular pipe/tube                                 |                                                                                |                     |  |
|                                                                       |                                                                                |                     |  |