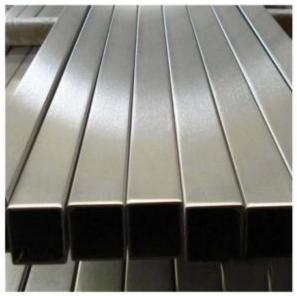

## 316 Seamless Rectangular Tube

Zhejiang Bewell Steel Industry Co., Ltd.is a leading enterprise in the square tube industry, specializing in supplying all kinds of Bewell® 316 seamless rectangular tube, stainless steel square tubes, rectangular tubes, is one of the more complete enterprises in the square tube industry, the product is widely used in light steel structure wall and roof, curtain wall, light steel wood line strip, automobile manufacturing, shipbuilding, logistics shelves, construction industry. All staffs are committed to meet the needs of the market with the spirit of conscientiousness, excellence and unity, and welcome customers to discuss business!

#### Parameter(Specification) of the Bewell® 316 Seamless Rectangular Tube

| Tarameter (opecanication) of the bewens of occumes a rectangular rabe |                                                                                |                     |  |
|-----------------------------------------------------------------------|--------------------------------------------------------------------------------|---------------------|--|
| Material                                                              | 304,304L,309S,310S,316,316Ti,317,317L,321,347,347H,304N,316L, 316N,201,202 etc |                     |  |
| Surface                                                               | Polishing,annealing,pickling,bright                                            |                     |  |
| Туре                                                                  | hot rolled and cold rolled                                                     |                     |  |
| 316 Seamles                                                           | ss Rectangular Tube                                                            |                     |  |
| Size                                                                  | Wall thickness                                                                 | 1mm-150mm           |  |
|                                                                       | Outer diameter                                                                 | 6mm-2500mm          |  |
| stainless steel square pipe/tube                                      |                                                                                |                     |  |
| Size                                                                  | Wall thickness                                                                 | 1mm-150mm           |  |
|                                                                       | Outer diameter                                                                 | 4mm*4mm-800mm*800mm |  |
| stainless steel rectangular pipe/tube                                 |                                                                                |                     |  |
|                                                                       |                                                                                |                     |  |