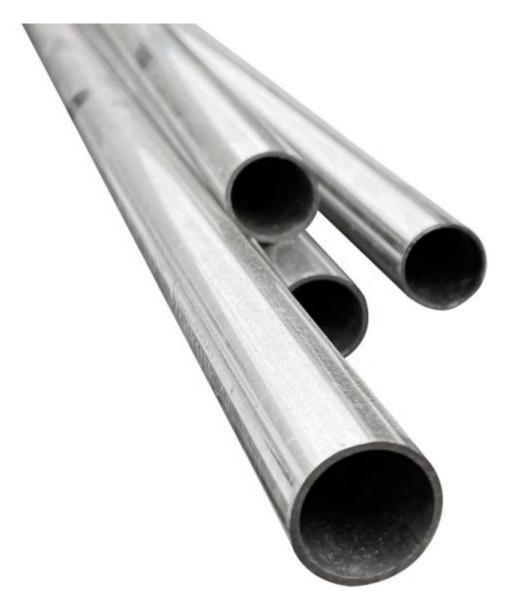

# 304 Seamless Sanitary Grade Pipe

Zhejiang Bewell Steel Co., Ltd. is a specialist in the processing and sale of Bewell® 304 seamless sanitary grade pipe, sanitary stainless steel seamless tubes. Based on our many years of experience, we are able to produce products with superior quality, fast delivery and reasonable prices. Due to its obvious advantages in terms of product quality and delivery time, it has won the trust of customers in many countries at home and abroad.

### **Product Description**

Bewell® 304 Seamless Sanitary Grade Pipe is the part of food machinery that comes into contact with food and must meet certain food safety requirements. Food grade stainless steel process to use a lot of acid and alkali, and stainless steel contains chromium, substandard stainless steel, will dissolve a variety of valence of chromium, toxic; and the requirement to limit the content of lead, cadmium and many other alloy impurity elements.

#### Parameter(Specification) of the Bewell® 304 Seamless Sanitary Grade Pipe

| Standard          | ASTM, GB, JIS, DIN, EN, AISI                                                           |
|-------------------|----------------------------------------------------------------------------------------|
| Material          | TP304 TP304L TP316 TP316L TP347 TP347H TP321 TP321H TP310 TP310S TP410 TP410S TP430    |
| Grade             | S31803/S32205 S32750 S32760                                                            |
| Outer<br>Diameter | Seamless Pipe: 4mm-820mm Welded Pipe: single slit(Φ8mm-Φ630mm); girth(Φ630mm-Φ3000mm), |
| Thickness         | Seamless Pipe: 0.5mm - 80mm Welded Pipe: single slit(0.5mm-25mm);girth(3mm-45mm)       |
| Length            | 5.8-6.1 m or as customers' request                                                     |