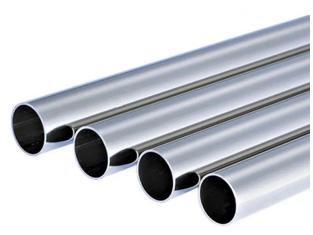

# 304 Seamless Sanitary Grade Pipe

Zhejiang Bewell Steel Co., Ltd. is a specialist in the processing and sale of Bewell® 304 seamless sanitary grade pipe, sanitary stainless steel seamless tubes. Based on our many years of experience, we are able to produce products with superior quality, fast delivery and reasonable prices. Due to its obvious advantages in terms of product quality and delivery time, it has won the trust of customers in many countries at home and abroad.

### **Product Description**

Bewell® 304 Seamless Sanitary Grade Pipe is the part of food machinery that comes into contact with food and must meet certain food safety requirements. Food grade stainless steel process to use a lot of acid and alkali, and stainless steel contains chromium, substandard stainless steel, will dissolve a variety of valence of chromium, toxic; and the requirement to limit the content of lead, cadmium and many other alloy impurity elements.

#### Parameter(Specification) of the Bewell® 304 Seamless Sanitary Grade Pipe

| Standard          | ASTM, GB, JIS, DIN, EN, AISI                                                           |
|-------------------|----------------------------------------------------------------------------------------|
| Material          | TP304 TP304L TP316 TP316L TP347 TP347H TP321 TP321H TP310 TP310S TP410 TP410S TP430    |
| Grade             | S31803/S32205 S32750 S32760                                                            |
| Outer<br>Diameter | Seamless Pipe: 4mm-820mm Welded Pipe: single slit(Φ8mm-Φ630mm); girth(Φ630mm-Φ3000mm), |
| Thickness         | Seamless Pipe: 0.5mm - 80mm Welded Pipe: single slit(0.5mm-25mm);girth(3mm-45mm)       |
| Length            | 5.8-6.1 m or as customers' request                                                     |