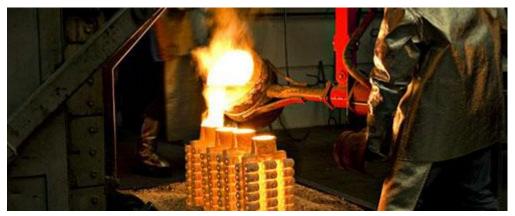

### What does casting mean?

Casting is a manufacturing process in which a liquid material is usually poured into a mold, which contains a hollow cavity of the desired shape, and then allowed to solidify. The solidified part is also known as a casting, which is ejected or broken out of the mold to complete the process.

#### Is alloy steel same as cast iron?

Cast iron is actually an alloy of iron and carbon, just like steel, with the main difference

being that cast iron has more carbon in it. Whereas steel requires a carbon content of no more than 2 percent, cast iron usually contains 2 to 3.5 percent carbon.