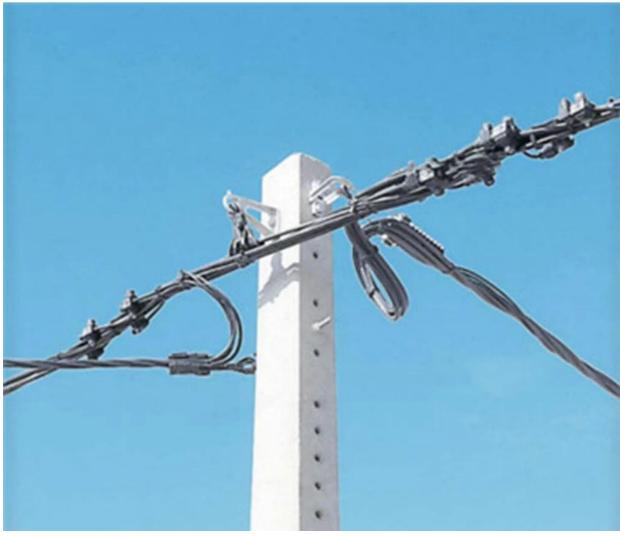

# SM136 Electrical Wire Cable Suspension Clamp

Model:SM136

You can rest assured to buy customized SM136 Electrical Wire Cable Suspension Clamp from Jecsany. We look forward to cooperating with you, if you want to know more, you can consult us now, we will reply to you in time! The suspension clamp is designed for the installation and suspension of four cores self-supporting LV-ABC cables to poles or walls.

### **Product Feature And Application**

The suspension clamp is designed for the installation and suspension of four cores self-supporting LV-ABC cables to poles or walls.

- The clamp is made of hot-dip galvanized steel and weather resistant material
- Equipped with shear head bolt. The clamp can be easily installed without damage to the cable insulation
- · No loose parts
- Standard: EN 50483-2