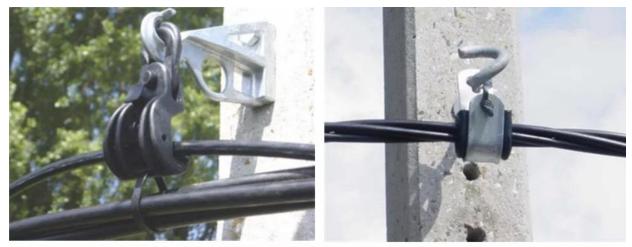

# SM136 Electrical Wire Cable Suspension Clamp

Model:SM136

You can rest assured to buy customized SM136 Electrical Wire Cable Suspension Clamp from Jecsany. We look forward to cooperating with you, if you want to know more, you can consult us now, we will reply to you in time! The suspension clamp is designed for the installation and suspension of four cores self-supporting LV-ABC cables to poles or walls.

### **Product Feature And Application**

The suspension clamp is designed for the installation and suspension of four cores self-supporting LV-ABC cables to poles or walls.

- The clamp is made of hot-dip galvanized steel and weather resistant material
- Equipped with shear head bolt. The clamp can be easily installed without damage to the cable insulation
- · No loose parts
- Standard: EN 50483-2