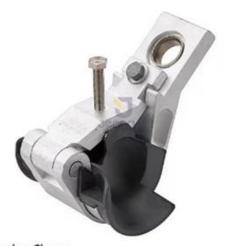

Suspension Clamp Code: SM136 Cable Size: 2-4× (25-120) ≤90 °

# SM136 Electrical Wire Cable Suspension Clamp

Model:SM136

You can rest assured to buy customized SM136 Electrical Wire Cable Suspension Clamp from Jecsany. We look forward to cooperating with you, if you want to know more, you can consult us now, we will reply to you in time! The suspension clamp is designed for the installation and suspension of four cores self-supporting LV-ABC cables to poles or walls.

#### **Product Introduction**

China Factory SM136 Electrical Wire Cable Suspension Clamp In Stock. Jecsany is a SM136 Electrical Wire Cable Suspension Clamp manufacturer and supplier in China. Sm136 clamp is made of PA66 Fiberglass, and aluminium bracket. It can be easily installed without damage to the cable insulation

### **Product Feature And Application**

The suspension clamp is designed for the installation and suspension of four cores self-supporting LV-ABC cables to poles or walls.

- The clamp is made of hot-dip galvanized steel and weather resistant material
- Equipped with shear head bolt. The clamp can be easily installed without damage to the cable insulation
- · No loose parts
- Standard: EN 50483-2