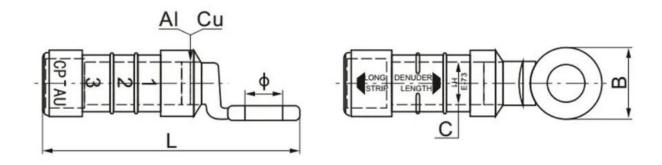

The crimping is realized on the plastic part according to the marks on the body of the sleeve.

Marked with type, cable size, die size, inner cable length and number of crimping.

### **Products Parameter (Specification)**

| Modle         | Dimensions(mm) |    |      | Length(mm) |
|---------------|----------------|----|------|------------|
|               | С              | В  | Ф    | L          |
| CPTAU 16-10   | 16             | 20 | 10.5 | 73         |
| CPTAU 25-12   | 20             | 24 | 13   | 98.5       |
| CPTAU 35-12   | 20             | 24 | 13   | 98.5       |
| CPTAU 50-12   | 20             | 24 | 13   | 98.5       |
| CPTAU 54.6-12 | 20             | 24 | 13   | 98.5       |
| CPTAU 70-12   | 20             | 24 | 13   | 98.5       |
| CPTAU 95-12   | 20             | 24 | 13   | 98.5       |
| CPTAU 120-12  | 23             | 30 | 13   | 125        |