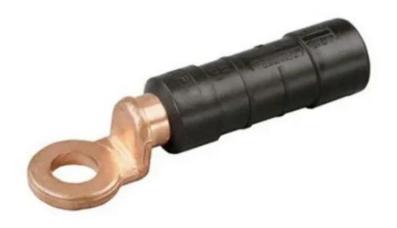

#### **Product Introduction**

An aluminium (phase) or aluminium alloy (neutral) sleeve with a stop in the middle.

A black thermoplastic sealed with a flexible elastomer ring.

A neutral contact grease in the tube which improve the contact area and protect the aluminium against oxydation.

#### **Product Feature**

Material: E-Cu; AI-99.6%

Product property: CPT AU is designed to connect the insulated cable (include ABC cable). It is in accordance with NFC33-02 1.

The waterproof cap can prevent the water into the barrel. It is colored differently to distinguish the cable sizes.