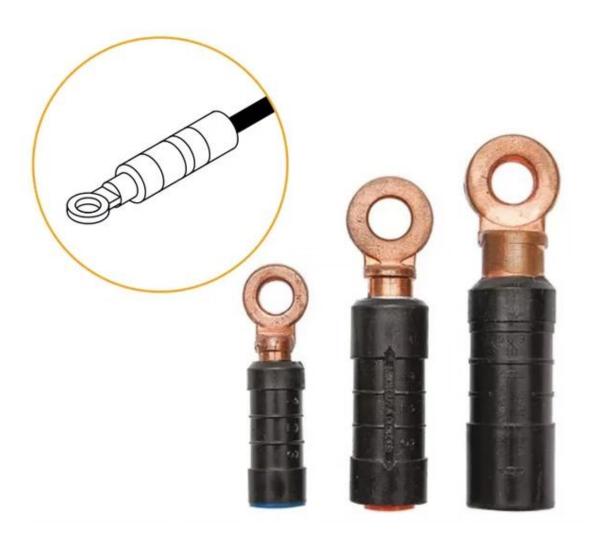

#### **Product Feature**

Material: E-Cu; AI-99.6%

Product property: CPT AU is designed to connect the insulated cable (include ABC cable). It is in accordance with NFC33-02 1.

The waterproof cap can prevent the water into the barrel. It is colored differently to distinguish the cable sizes.

## **Product Details**