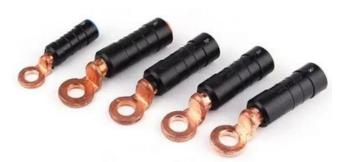

# **Pre-Insulated Terminal Crimping Ring Bimetal Cable Lugs**

Model:CPT AU

Pre-insulated lug (CPTAU) are applicable for LV-ABC lines with insulated conductors, suitable for insulated aluminum conductors in installation of service line system, streetlightning, buildings.

#### **Product Introduction**

An aluminium (phase) or aluminium alloy (neutral) sleeve with a stop in the middle.

A black thermoplastic sealed with a flexible elastomer ring.

A neutral contact grease in the tube which improve the contact area and protect the aluminium against oxydation.

#### **Product Feature**

Material: E-Cu; AI-99.6%

Product property: CPT AU is designed to connect the insulated cable (include ABC cable). It is in accordance with NFC33-02 1.

The waterproof cap can prevent the water into the barrel. It is colored differently to distinguish the cable sizes.