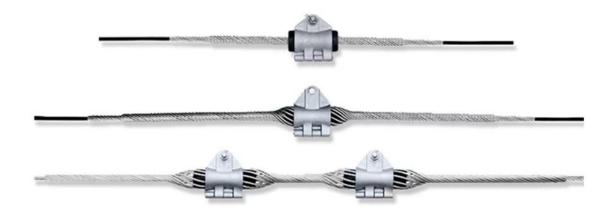

## Overhead Lines OPGW Cable Double Suspension Clamp

Model:AGS

Jecsany as a professional Overhead Lines OPGW Cable Double Suspension Clamp manufacturer. Suspension clamps are used to hang conductor or ground wire through

insulators or link fitting to tower arms or substation structures. The clamps are made of malleable iron or aluminum alloy. The preformed suspension clamps are mainly used for ADSS cable, OPGW cable and other kinds of wire in the connection of the pole tower.