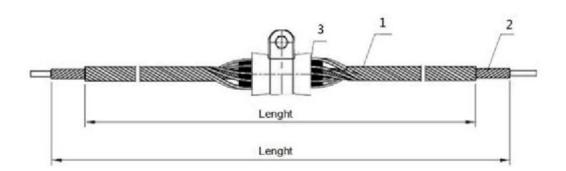

## **Product Introduction**

High quality Overhead Lines OPGW Cable Double Suspension Clamp made in China. Jecsany is a Overhead Lines OPGW Cable Double Suspension Clamp manufacturer and supplier in China. The armour rods is made of aluminum alloy and aluminum clad steelit has Strong corsorresstea aint nedlani-cal Properyrarng grey prolong spreformed increased the grip force of the clamps so that the clamps have better dynamic stress tolerance.

## **Technical Parameters**

| Product name    | Suspension clamps                |
|-----------------|----------------------------------|
| Place of origin | China                            |
| Brand           | Jecsany                          |
| Matertial       | malleable iron or aluminum alloy |
| Color           | Silver                           |
| Product Type    | Power accessories                |