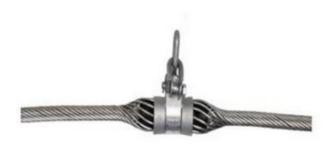

## Overhead Lines OPGW Cable Double Suspension Clamp

Model:AGS

Jecsany as a professional Overhead Lines OPGW Cable Double Suspension Clamp manufacturer. Suspension clamps are used to hang conductor or ground wire through

insulators or link fitting to tower arms or substation structures. The clamps are made of malleable iron or aluminum alloy. The preformed suspension clamps are mainly used for ADSS cable, OPGW cable and other kinds of wire in the connection of the pole tower.

## **Product Introduction**

High quality Overhead Lines OPGW Cable Double Suspension Clamp made in China. Jecsany is a Overhead Lines OPGW Cable Double Suspension Clamp manufacturer and supplier in China. The armour rods is made of aluminum alloy and aluminum clad steelit has Strong corsorresstea aint nedlani-cal Properyrarng grey prolong spreformed increased the grip force of the clamps so that the clamps have better dynamic stress tolerance.