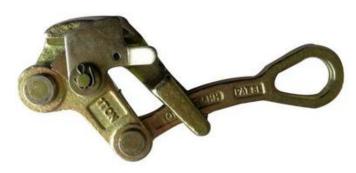

## **Multi-function Japanese Thread Clamp Device**

Model:JT-JC1

Jecsany the following is an introduction to Multi-function Japanese Thread Clamp Device, I hope to help you better understand Multi-function Japanese

## **Product Introduction**

China Multi-function Japanese Thread Clamp Device Factory Directly Supply. Jecsany is a large-scale Multi-function Japanese Thread Clamp Device manufacturer and supplier in China.