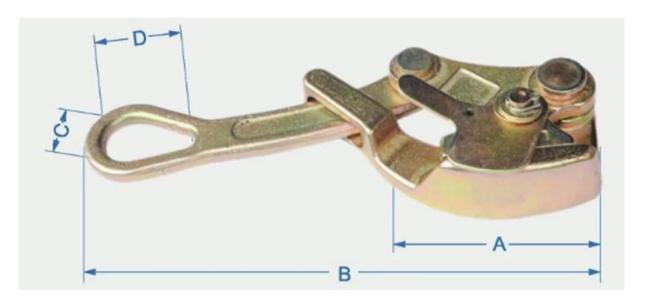

| Model  | Rated load | Opening size | Size A | Size B | Size C | Size D | Net weight |
|--------|------------|--------------|--------|--------|--------|--------|------------|
| JT-JC1 | 1          | 2.5-16       | 71     | 189    | 25     | 37     | 0.75       |