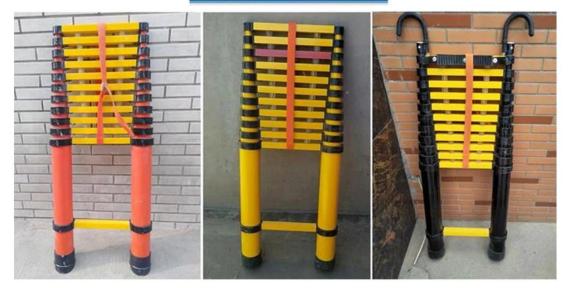

### Insulated Fiberglass Telescopic Ladder Adjustable Fiberglass Full Insulated Extension

Model:jecslabber

Jecsany is a professional leader China Insulated Fiberglass Telescopic Ladder Adjustable Fiberglass Full Insulated Extension manufacturer with high quality and reasonable price. Welcome to contact us.

#### **Product Introduction**

Jecsany is a Insulated Fiberglass Telescopic Ladder Adjustable Fiberglass Full Insulated Extension manufacturer and supplier in China. This ladder is made from glass fiber reinforced plastic, with the properties of high insulation, super light, high strength, small volume and easy to carry.

It is widely used in power engineering, communication engin



### Different Color Ladder





# **Non-Slip Rubber Feet**

Jecsany



### Winding Technology

Vs

1.It is made from lots of layers of glass cloth wound together.

2.Glass cloth has both transverse forces and longitudinal forces.

3. The ladder produced by this technology is with the properties of high strength and high insulation.

4. This Ladder is more durable, not easy broken

## Pultrusion Technology

1.It is made from glass Silk through pultrusion Technology.

2.It only has longitudinal Forces.

3.The ladder produced by this technology is weak, easy broken.