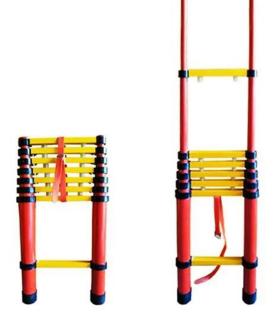

#### **Product Introduction**

Jecsany is a Insulated Fiberglass Telescopic Ladder Adjustable Fiberglass Full Insulated Extension manufacturer and supplier in China. This ladder is made from glass fiber reinforced plastic, with the properties of high insulation, super light, high strength, small volume and easy to carry.

It is widely used in power engineering, communication engin