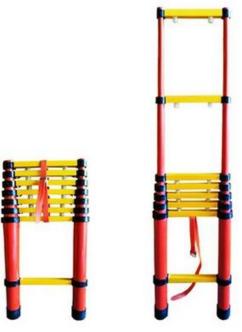

#### **Product Introduction**

Jecsany is a Insulated Fiberglass Telescopic Ladder Adjustable Fiberglass Full Insulated Extension manufacturer and supplier in China. This ladder is made from glass fiber reinforced plastic, with the properties of high insulation, super light, high strength, small volume and easy to carry.

It is widely used in power engineering, communication engin