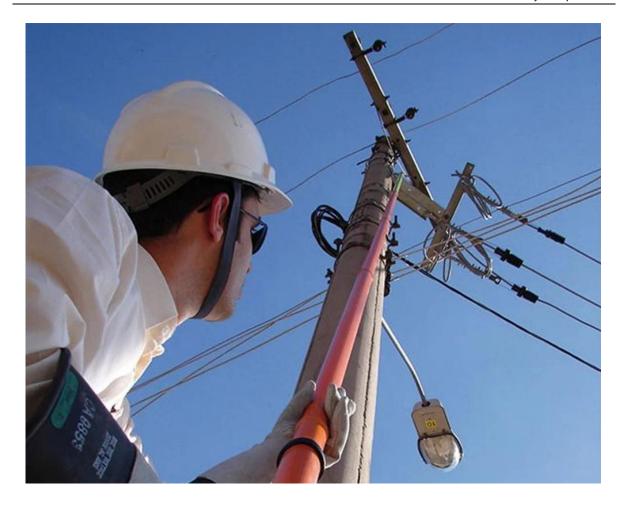

## **Operating Instruction**

When used, ensure each section completely open and lock fixed in position. Pressing the button can make the stick retract.

When opened, stretch one by one from the lower section. After used, retract one by one from the upper section. Please grip the stick with the left hand when

retracting and press the button with the thumb and push the retraction sectionwith the right hand. When not used, it should be stored in the dustproof and moisture proof ToolsLibrary. Dust and moisture will cause the loss of product performance.