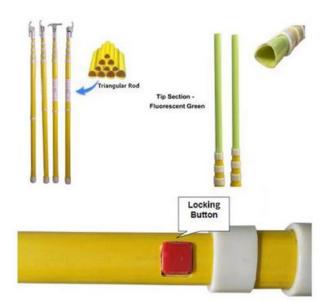

## **Operating Instruction**

When used, ensure each section completely open and lock fixed in position. Pressing the button can make the stick retract.

When opened, stretch one by one from the lower section. After used, retract one by one from the upper section. Please grip the stick with the left hand when

retracting and press the button with the thumb and push the retraction sectionwith the right hand. When not used, it should be stored in the dustproof and moisture proof ToolsLibrary. Dust and moisture will cause the loss of product performance.