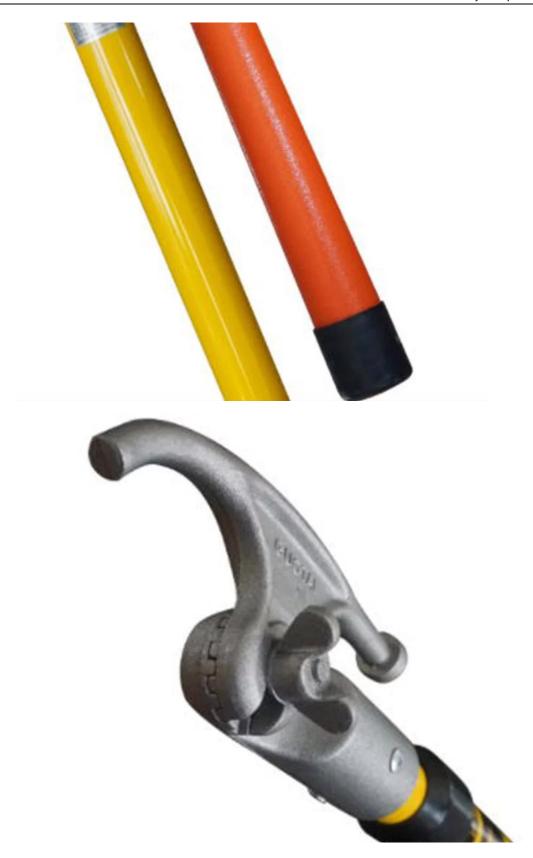

# Insulated Copper Earth Wire 10-120mm2, Used in Earthing Set of High Voltage

#### Model:jecrod2-1

High quality Insulated Copper Earth Wire 10-120mm2, Used in Earthing Set of High Voltage is offered by China manufacturer Jecsany. Buy Insulated Copper Earth Wire 10-120mm2, Used in Earthing Set of High Voltage which is of high quality directly with low price.

#### **Product Introduction**

Wholesale Newest Insulated Copper Earth Wire 10-120mm2, Used in Earthing Set of High Voltage made in China. Jecsany is a Insulated Copper Earth Wire 10-120mm2, Used in Earthing Set of High Voltage manufacturer and supplier in China.