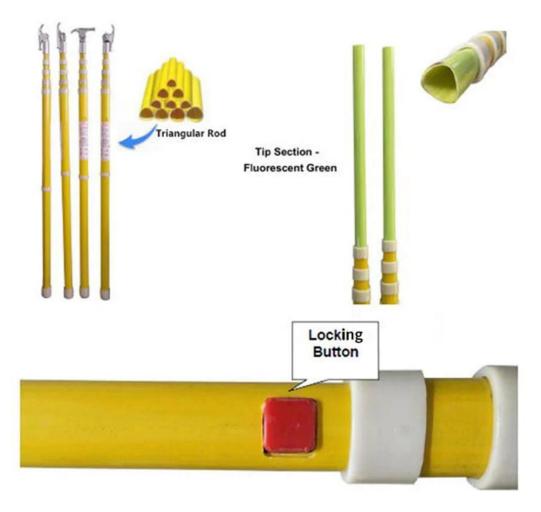

## **Operating Instruction**

When used, ensure each section completely open and lock fixed in position. Pressing the button can make the stick retract.

When opened, stretch one by one from the lower section. After used, retract one by one from the upper section. Please grip the stick with the left hand when

retracting and press the button with the thumb and push the retraction sectionwith the right hand. When not used, it should be stored in the dustproof and moisture proof ToolsLibrary. Dust and moisture will cause the loss of product performance.