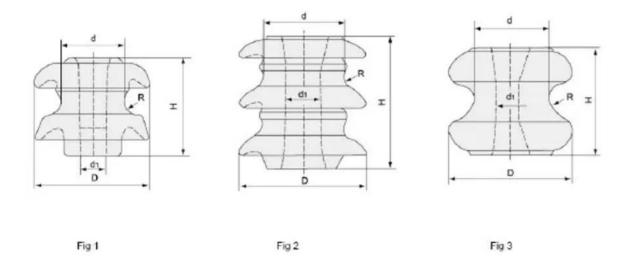

## **Product Parameter (Specification)**

| Fig                       |                 |         | 2       | 1       | 1        | 3    | 3      | 3      |
|---------------------------|-----------------|---------|---------|---------|----------|------|--------|--------|
| Class BS                  |                 |         | ED-2(c) | ED-2(B) | ED-2(B)1 | 1617 | 1618-1 | 1618-2 |
| Man Dimensions<br>mm      | Н               |         | 80      | 76      | 76       | 65   | 75     | 75     |
|                           | D               |         | 80      | 89      | 89       | 76   | 89     | 89     |
|                           | d               |         | 50      | 48      | 48       | 46   | 55     | 55     |
|                           | D1              |         | 22      | 21      | 17.5     | 17.6 | 17     | 17     |
|                           | R               |         | 6       | 10      | 10       | 9    | 12.5   | 12.5   |
| Mechanical faling loadN)  |                 |         | 13      | 12      | 12       | 9    | 10     | 13     |
| Minimum flashover voltage | Power frequency | Dry(kv) | 25      | 25      | 25       | 20   | 20     | 25     |
|                           |                 | Wet(kv) | 25      | 12      | 12       | 9    | 9      | 12     |
| Weight(kg)                |                 |         | 0.50    | 0.50    | 0.50     | 0.4  | -      | -      |