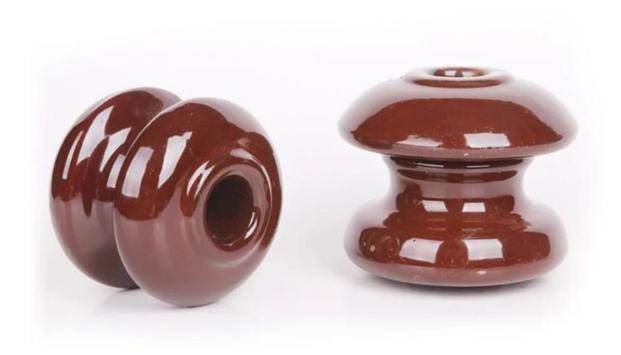

# High Voltage Electrical Porcelain Spool Insulators

Model:1617

Jecsany as the professional manufacturer, we would like to provide you High Voltage Electrical Porcelain Spool Insulators. The porcelain insulator are used on substation & transmission Line. It helps to support and hand wire, insulation wires against pole.

#### **Product Introduction**

Hot Sale China High Voltage Electrical Porcelain Spool Insulators Manufacturers and Suppliers. Jecsany is a High Voltage Electrical Porcelain Spool Insulators manufacturer and supplier in China. 1617 Porcelain insulators are insulators made of electrical ceramics. Electrical ceramics are baked from quartz, feldspar and clay. The surface of the porcelain piece of the porcelain insulator is usually covered with enamel to improve its mechanical strength, waterproof and infiltrate, and increase the surface smoothness. Among all kinds of insulators, porcelain insulators are the most commonly used.