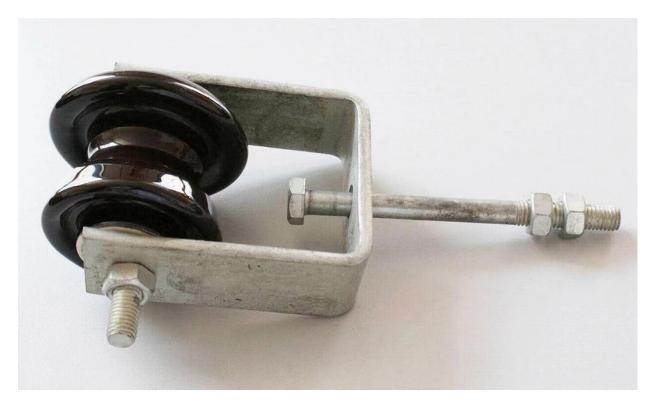

imum flashover voltage | Power frequency | Dry(kv) | 25      | 25      | 25       | 20   | 20     | 25     |
|                           |                 | Wet(kv) | 25      | 12      | 12       | 9    | 9      | 12     |
| Weight(kg)                |                 |         | 0.50    | 0.50    | 0.50     | 0.4  | -      | -      |



## **Product Feature And Application**

## Our advantages:

Products are produced by ourselves, which ensures good profit margin and flexibility.

Our products have passed Design Test and Quality Conformance Tests on ANSI Class, and meet standards such as IEC.

We have large market share home and abroad.

Exclusive and unique solution can be provided to our customers by our well-trained and professional engineers and staffs.

## **Product Details**