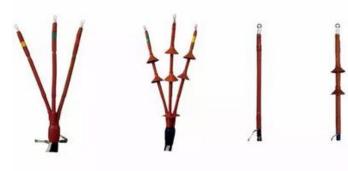

# Heat Shrink Termination Kit 15kV outdoor cable accessories

#### Model:WSY-15

Indoor / Outdoor shrinkable cable termination kit raychem is widely used in the indoor and outdoor directly and intermediate terminal connection of every kinds of power cable. These Heat

Shrinkable Termination Kits are easy to install and designed in compliance with the international design standards.

### **Product Introduction**

Heat shrinkable cable termination kits have the function of waterproof, stress control and insulation. With the excellent electrical and mechanical function, they can be used in all kinds of conditions for a long time. With light weight and easy mounting, they are widely used in power supply and petrochemicals, metallurgy, railway station, sea port and other constructions.