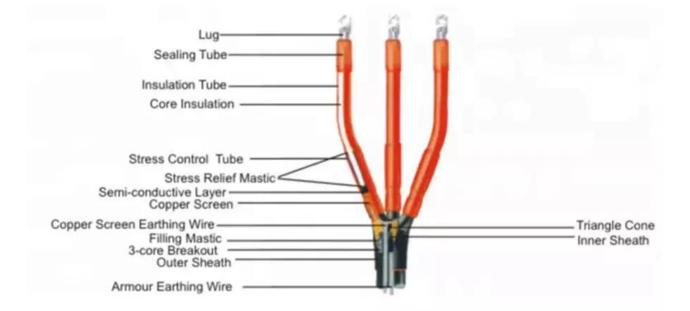

### **Product Introduction**

Heat shrinkable cable termination kits have the function of waterproof, stress control and insulation. With the excellent electrical and mechanical function, they can be used in all kinds of conditions for a long time. With light weight and easy mounting, they are widely used in power supply and petrochemicals, metallurgy, railway station, sea port and other constructions.

#### **Product Feature**

Jecsany

- Simple and fast installation, no heat or special tools required.
- One-piece design with integrated stress control.
- Offering protection against aging, tracking and erosion.
- High resistance to fungus, acid, alkalis and ozone.
- Accommodating a wide range of cable sizes: 25~630 sqmm.