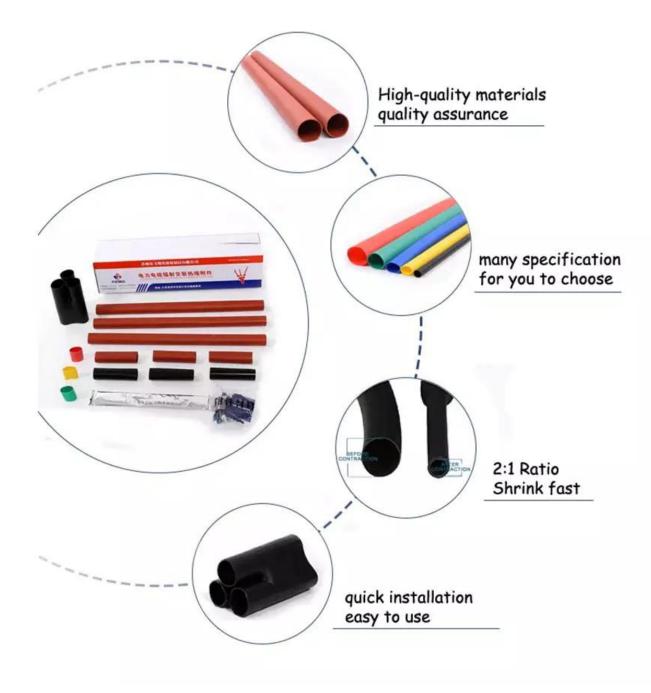

#### **Product Feature**

Jecsany

- Simple and fast installation, no heat or special tools required.
- One-piece design with integrated stress control.
- Offering protection against aging, tracking and erosion.
- High resistance to fungus, acid, alkalis and ozone.
- Accommodating a wide range of cable sizes: 25~630 sqmm.