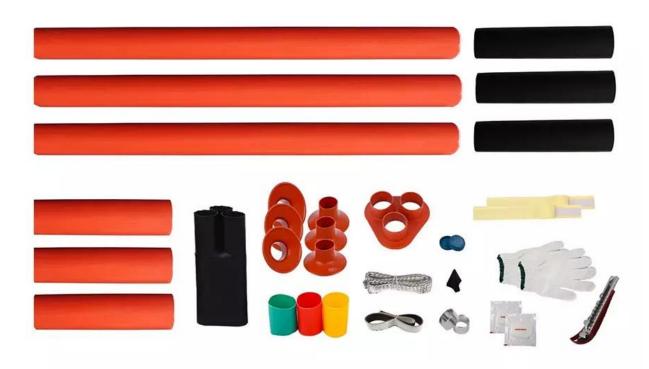

#### **Product Feature**

Jecsany

- Simple and fast installation, no heat or special tools required.
- One-piece design with integrated stress control.
- Offering protection against aging, tracking and erosion.
- High resistance to fungus, acid, alkalis and ozone.
- Accommodating a wide range of cable sizes: 25~630 sqmm.

Packaging & Shipping Packaging

Normal package, Packed in Roll, Plastic film winding, Standard export carton, Or based on your demands.