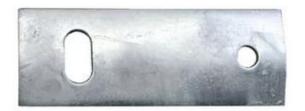

Galvanized Curve Bolt Plate

Model:JEC-PGC001

Galvanized Curve Bolt Plate protects the crushing of wood fibers under loading conditions.

Galvanized Curve Bolt Plate, 7" x 2.5" square x 1/4" thick

11/16" x 1 1/4" hole for 5/8" diameter bolt,

Dia 14 hole for M12 bolt

Galvanized per ASTM A-153 or ASTM B695