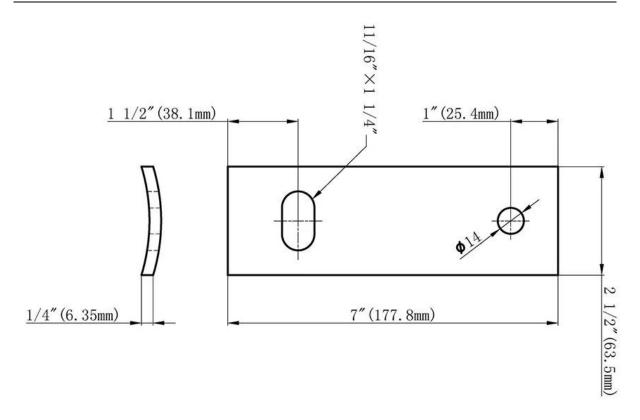

Galvanized Curve Bolt Plate

Model:JEC-PGC001

Galvanized Curve Bolt Plate protects the crushing of wood fibers under loading conditions.

Galvanized Curve Bolt Plate, 7" x 2.5" square x 1/4" thick

11/16" x 1 1/4" hole for 5/8" diameter bolt,

Dia 14 hole for M12 bolt

Galvanized per ASTM A-153 or ASTM B695