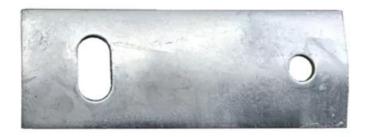

Galvanized Curve Bolt Plate

Model:JEC-PGC001

Galvanized Curve Bolt Plate protects the crushing of wood fibers under loading conditions.

Galvanized Curve Bolt Plate, 7" x 2.5" square x 1/4" thick

11/16" x 1 1/4" hole for 5/8" diameter bolt,

Dia 14 hole for M12 bolt

Galvanized per ASTM A-153 or ASTM B695