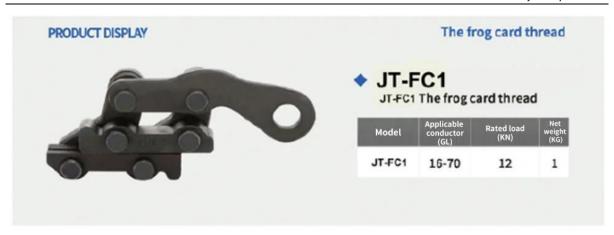

## **Product Introduction**

Hot Selling Low Price Frog Type Clamp Device. Jecsany is a Frog Type Clamp Device manufacturer and supplier in China.

| Model  | GJ      | Rated load (KN) | net weight(kg) |
|--------|---------|-----------------|----------------|
| JT-FC1 | 16-70   | 12              | 1              |
| JT-FC2 | 50-150  | 16              | 1.3            |
| JT-FC3 | 150-300 | 20              | 2.2            |