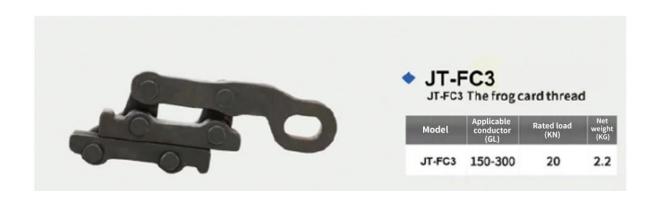

## **Product Introduction**

Hot Selling Low Price Frog Type Clamp Device. Jecsany is a Frog Type Clamp Device manufacturer and supplier in China.

| Model  | GJ      | Rated load (KN) | net weight(kg) |
|--------|---------|-----------------|----------------|
| JT-FC1 | 16-70   | 12              | 1              |
| JT-FC2 | 50-150  | 16              | 1.3            |
| JT-FC3 | 150-300 | 20              | 2.2            |