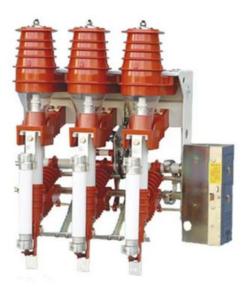

## FKN12-12D Air Blast Load Break Switch

#### Model:FKN12-12D

Air Blast Load Break Switch, suitable for 12kV and below three-phase power distribution system, as the control and protection of power equipment such as transformers, cables, overhead lines, etc.; especially suitable for terminal substations of urban power grids and rural power grids and box-type substations. And it is suitable for control and protection of ring network and double radiation power supply unit.

# Structural features

1, Load switch, grounding switch, fuse and institutions in a framework that can be flxibly combined, compact, convenient and easy to install a small volume.

2, The fracture is direct acting arrangement, dynamic and thermal stability current parameters is high, time to complete the operation.

3, With static contact insulation cover, so RMU in the structure to achieve the isolation, eliminating the phase insulating space, fracture insulation boards that can prevent internal arc short circuit accident.

4, Has a unique valve structure, load switch after opening the shutter automatically fracture isolation, good protective properties.

5, Load switch and grounding switch, a reliable mechanical locking device between the fuse, to meet the 'Five Anti' requirements.