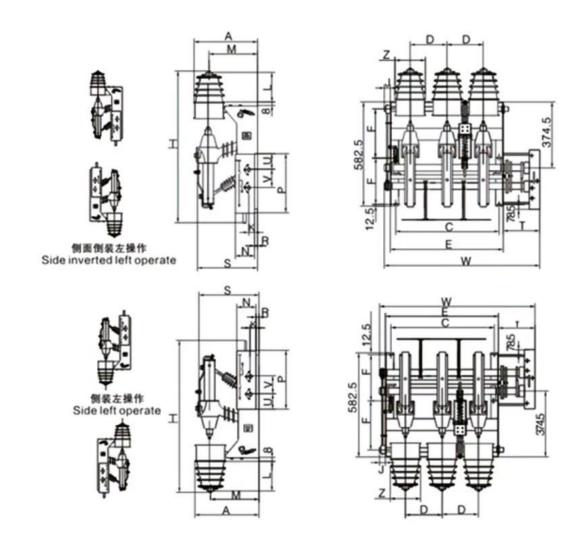

## **Technical Parameters**

Jecsany

| Size      |     | Size |     |     |     |     |    |    |     |     |     |     |    |     |     |    |     |     |     |
|-----------|-----|------|-----|-----|-----|-----|----|----|-----|-----|-----|-----|----|-----|-----|----|-----|-----|-----|
|           | Α   | н    | С   | D   | E   | F   | κ  | J  | L   | М   | Ν   | Р   | R  | S   | Т   | D  | V   | W   | Ζ   |
| FKN12-12D | 390 | 940  | 600 | 210 | 648 | 270 | 67 | 50 | 155 | 287 | 171 | 368 | 11 | 337 | 170 | 94 | 105 | 868 | 180 |