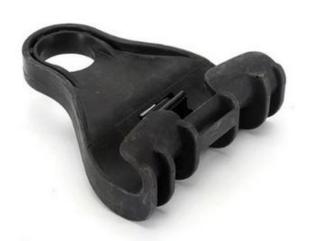

# ES 800 plastic adss Suspension Clamp Assembly

Model:ES 800

Plastic ADSS Suspension Clamp ES-800, other called ADSS supporting clamp is developed to clamp and support round ADSS cable during outdoor FTTX network constructions.ES-800 suspension clamp is dielectric and can be applied in straight direction or in line deviation angle up to 90°.

### **Product Parameter (Specification)**

| Product Code | Cable size,mm | Cinductor range | MBL,KN | Material             |
|--------------|---------------|-----------------|--------|----------------------|
| ES-800       | Ф4.5-11.0     | 10-95mm²        | 8      | UV resistant plastic |