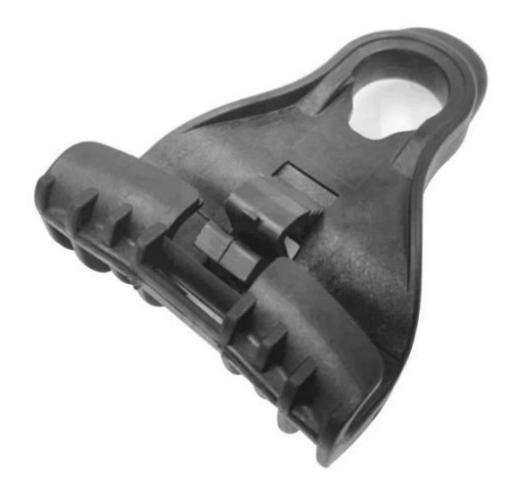

# ES 800 plastic adss Suspension Clamp Assembly

Model:ES 800

Plastic ADSS Suspension Clamp ES-800, other called ADSS supporting clamp is developed to clamp and support round ADSS cable during outdoor FTTX network constructions.ES-800 suspension clamp is dielectric and can be applied in straight direction or in line deviation angle up to 90°.

### **Product Parameter (Specification)**

| Product Code | Cable size,mm | Cinductor range | MBL,KN | Material             |
|--------------|---------------|-----------------|--------|----------------------|
| ES-800       | Ф4.5-11.0     | 10-95mm²        | 8      | UV resistant plastic |