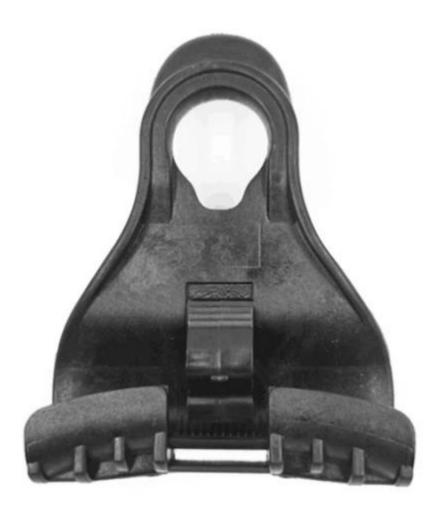

## **Feature**

- 1. Easy to install without pre-installed brackets
- 2. Moveable link design makes the universal movement of the clamp body available
- 3. The raw materials of the product are corrosion resistant, high mechanical and uv-resistant
- 4. Easy to install with brackets, strappings, buckles and hooks available

# 5. Universal installation

This plastic suspension clamp can be used together in LV suspension assembly with suspension bracket PS-1500. This ABC suspension clamp is a one piece format, assists linesmen by hanging the neutral messenger in open position. ES-800 allows quick installation by locking adjustable grip clip despite different cable sizes. Tool free installation provides it's universality.