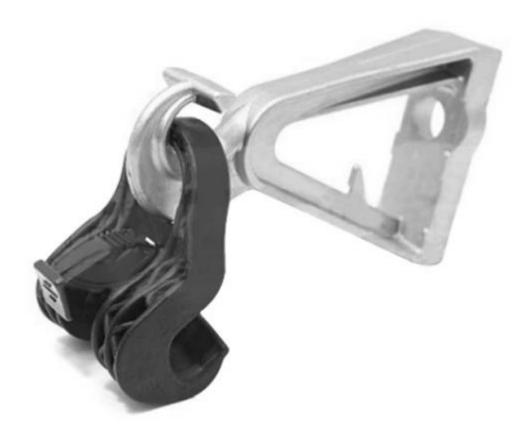

# ES 800 plastic adss Suspension Clamp Assembly

Model:ES 800

Plastic ADSS Suspension Clamp ES-800, other called ADSS supporting clamp is developed to clamp and support round ADSS cable during outdoor FTTX network constructions.ES-800 suspension clamp is dielectric and can be applied in straight direction or in line deviation angle up to 90°.

### **Product Parameter (Specification)**

| Product Code | Cable size,mm | Cinductor range | MBL,KN | Material             |
|--------------|---------------|-----------------|--------|----------------------|
| ES-800       | Ф4.5-11.0     | 10-95mm²        | 8      | UV resistant plastic |

#### **Service condition**

ES-800 PLASTIC ADSS Suspension Clamp for LV ABC cable with insulated neutral messenger, another called LV serice or Airdac cable clamp is designed to attach Low voltage ABC cables to towers poles or walls, for angles up to 30° towards the pole and up to 50° away from the pole.