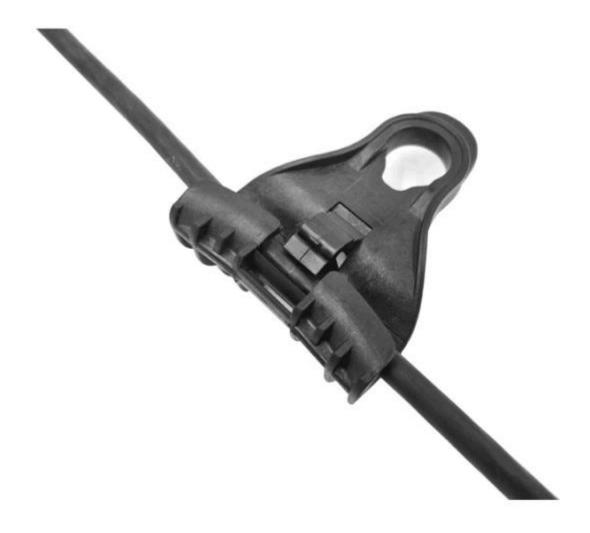

#### **Service condition**

ES-800 PLASTIC ADSS Suspension Clamp for LV ABC cable with insulated neutral messenger, another called LV serice or Airdac cable clamp is designed to attach Low voltage ABC cables to towers poles or walls, for angles up to 30° towards the pole and up to 50° away from the pole.

# 5. Universal installation

This plastic suspension clamp can be used together in LV suspension assembly with suspension bracket PS-1500. This ABC suspension clamp is a one piece format, assists linesmen by hanging the neutral messenger in open position. ES-800 allows quick installation by locking adjustable grip clip despite different cable sizes. Tool free installation provides it's universality.