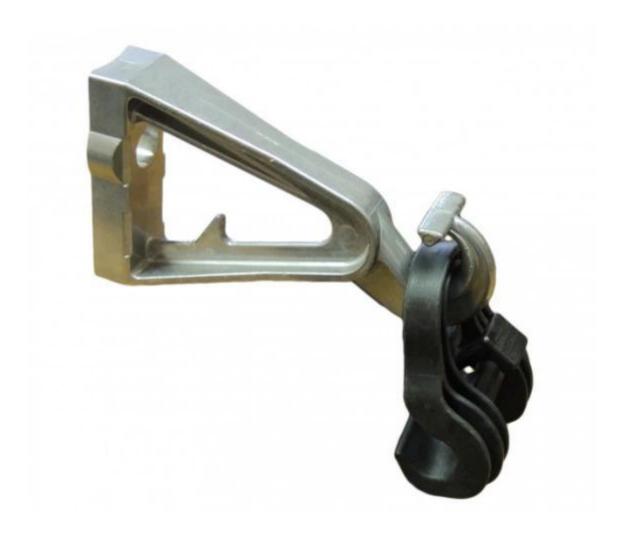

# 5. Universal installation

This plastic suspension clamp can be used together in LV suspension assembly with suspension bracket PS-1500. This ABC suspension clamp is a one piece format, assists linesmen by hanging the neutral messenger in open position. ES-800 allows quick installation by locking adjustable grip clip despite different cable sizes. Tool free installation provides it's universality.