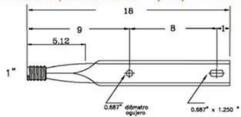

### **Specifications Particulars:**

| Length<br>(inch) | of Thread | Dimensions<br>(inch) |   |        | Wide face<br>of rod |        | Length of<br>screw head |        |        |       | Weight<br>Approx |
|------------------|-----------|----------------------|---|--------|---------------------|--------|-------------------------|--------|--------|-------|------------------|
|                  |           | н                    | S | (inch) | (inch)              | (inch) | (inch)                  | (inch) | (inch) | noies | (Lbs)            |
| 18               | 1         | 9                    | 8 | 2      | 2.45                | 1.50   | 1.75                    | 5-1/8  | 2      | 2     | 2.92             |

### **Specifications Particulars:**

|    | Diameter<br>of Thread | Dimensions<br>(inch) |   | Front<br>Width |        | Height<br>of rod | Length of<br>screw head | Neck<br>of Pin |        | No. of | Weight<br>Approx |
|----|-----------------------|----------------------|---|----------------|--------|------------------|-------------------------|----------------|--------|--------|------------------|
|    | (inch)                | н                    | s | (inch)         | (inch) | (inch)           | (inch)                  | (inch)         | (inch) | Holes  | (Lbs)            |
| 20 | 1-3/8                 | 11                   | 8 | 2              | 2.45   | 1.50             | 2.13                    | 5-1/8          | 2      | 2      | 3.77             |