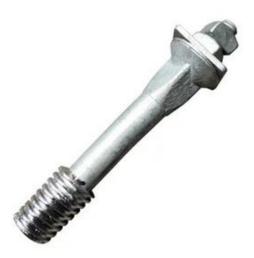

# Carbon Steel Lead Head Spindle For Pin Type Insulator

Model:JEC-EA001

The surface of the steel Spindle is hot-dip galvanized, and one end is threaded with a lead head.

## **Product Introduction**

Jecsany

| Material:    | Carbon Steel, Lead head                                     |
|--------------|-------------------------------------------------------------|
| Color:       | Silver                                                      |
| Processing:  | Stamping-Lead Thread-HDG                                    |
| Finish:      | Hot Dip Galvanized                                          |
| Application: | power transmission, power distribution, power station, etc. |