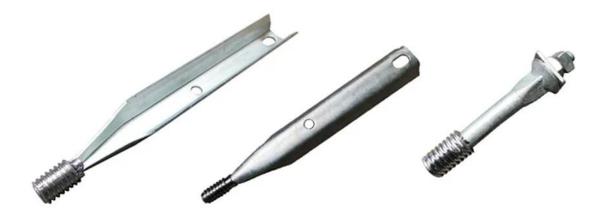

4

| YEC | SANY |
|-----|------|
|     | 正明   |

INSULATION TANGER HEAD POST 18 ", THREAD 1", LEAD HEAD (F25) JEC-EA001