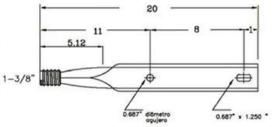

### **Specifications Particulars:**

|    | Diameter<br>of Thread | Dimensions<br>(inch) |   | Front<br>Width |        | Height<br>of rod | Length of<br>screw head | Neck<br>of Pin |        | No. of | Weight<br>Approx |
|----|-----------------------|----------------------|---|----------------|--------|------------------|-------------------------|----------------|--------|--------|------------------|
|    | (inch)                | н                    | s | (inch)         | (inch) | (inch)           | (inch)                  | (inch)         | (inch) | Holes  | (Lbs)            |
| 20 | 1-3/8                 | 11                   | 8 | 2              | 2.45   | 1.50             | 2.13                    | 5-1/8          | 2      | 2      | 3.77             |