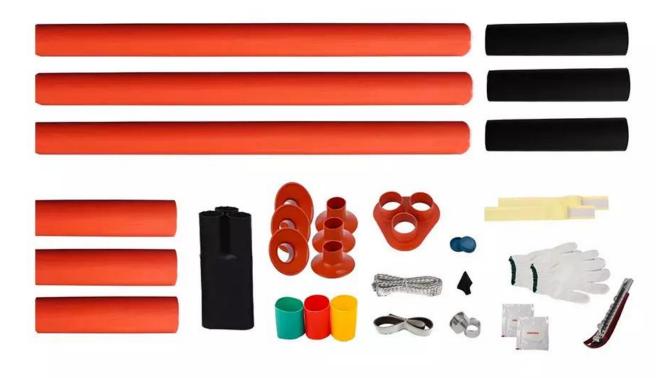

#### **Product Feature**

- Simple and fast installation, no heat or special tools required.
- One-piece design with integrated stress control.
- Offering protection against aging, tracking and erosion.
- High resistance to fungus, acid, alkalis and ozone.
- Accommodating a wide range of cable sizes: 25~630 sqmm.

## **Technical Parameters**

| suit cables sectional area ( mm² ) |                | Outdoor termination kit |            |
|------------------------------------|----------------|-------------------------|------------|
| No                                 | Section ( mm²) | 1-core                  | 3-core     |
| 1                                  | 25-50mm²       | WSY-35/1.1              | WSY-35/3.1 |
| 2                                  | 70-120mm²      | WSY-35/1.2              | WSY-35/3.2 |
| 3                                  | 150-240mm²     | WSY-35/1.3              | WSY-35/3.3 |
| 4                                  | 300-400mm²     | WSY-35/1.4              | WSY-35/3.4 |