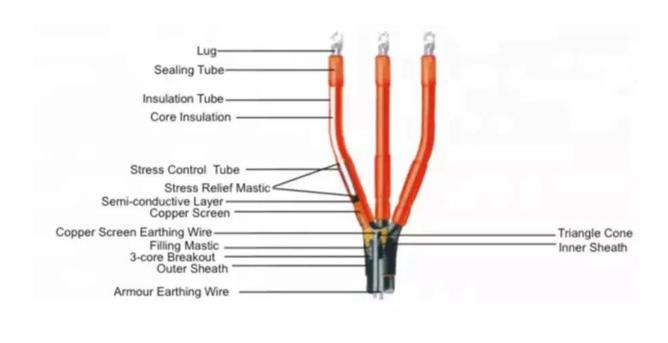

## **Product Introduction**

Heat shrinkable cable termination kits have the function of waterproof, stress control and insulation. With the excellent electrical and mechanical function, they can be used in all kinds of

conditions for a long time. With light weight and easy mounting, they are widely used in power supply and petrochemicals, metallurgy, railway station, sea port and other constructions.