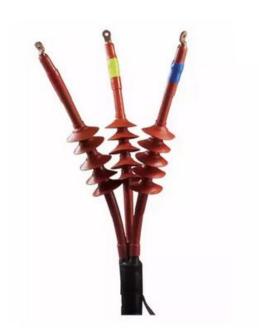

# 35kv Heat Shrink Termination Kit outdoor Cable Accessories

Model:WSY-35

Heat Shrink outdoor Termination Kit shrinkable cable termination kit raychem is widely used in the indoor and outdoor directly and intermediate terminal connection of every kinds of power cable. These Heat Shrinkable Termination Kits are easy to install and designed in compliance with the international design standards.

## **Product Introduction**

Heat shrinkable cable termination kits have the function of waterproof, stress control and insulation. With the excellent electrical and mechanical function, they can be used in all kinds of

#### **Product Feature**

- Simple and fast installation, no heat or special tools required.
- One-piece design with integrated stress control.
- Offering protection against aging, tracking and erosion.
- High resistance to fungus, acid, alkalis and ozone.
- Accommodating a wide range of cable sizes: 25~630 sqmm.