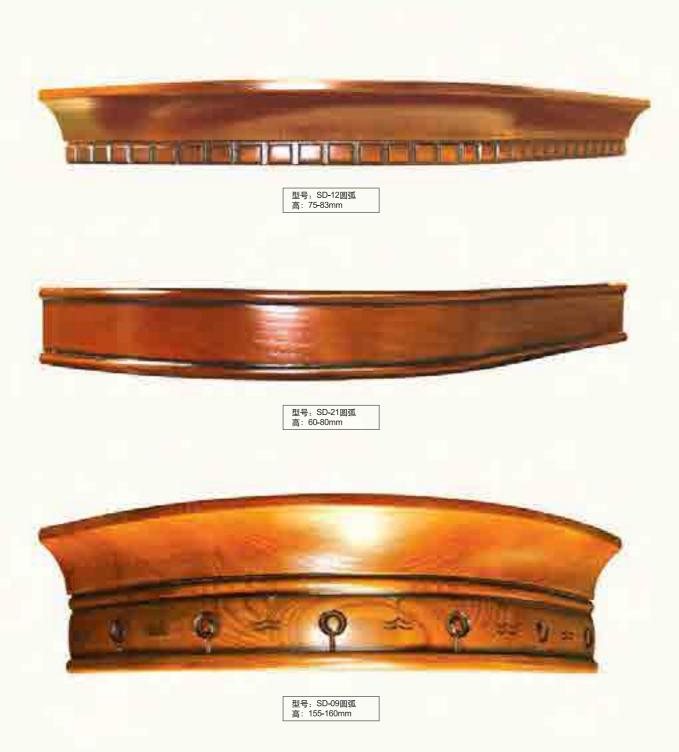

度:最宽可做600mm,最窄360mm(特殊300mm-320mm也可以),高度:美国赤杨木、美国红樱桃最高可做3000mm ④我司所有美国赤杨木、美国红缨桃顶线、踢脚线、长度最长不能大于3000mm,罗马柱高度不能大于3000mm。※所有门型图片只做参考,不能验收标准!细微调整不做另行通知。

## Accessory

新コ*ル*ナ









M-12

颜色以实物为准 不作验收标准

Accessory 配件





颜色以实物为准 不作验收标准

Accessory













弧形网格

颜色以实物为准 不作验收标准

Accessory



## Accessory

配件



SW-DC-01



SW-DCS-01



SW-DUC-01



SW-DC-02



SW-DDC-01



SW-DUC-02



颜色以实物为准 不作验收标准

| Accessory |  |
|-----------|--|
| 配件        |  |

| 门楣  | 酒托    |  |
|-----|-------|--|
|     |       |  |
| M-1 |       |  |
| M-2 | A造型一对 |  |
| M-3 |       |  |
| M-4 |       |  |
| M-5 | B造型一对 |  |
| M-6 |       |  |
|     |       |  |

## 门板





### 抽屉类型

## 拉蓝门类型







240正常芯板 200芯板平板 150平板铣边



180以上正常抽屉加边型 220至180上下窄边



220以上正常门板加边型

The wardrobe door display 衣柜门展示



Accessory



颜色以实物为准 不作验收标准