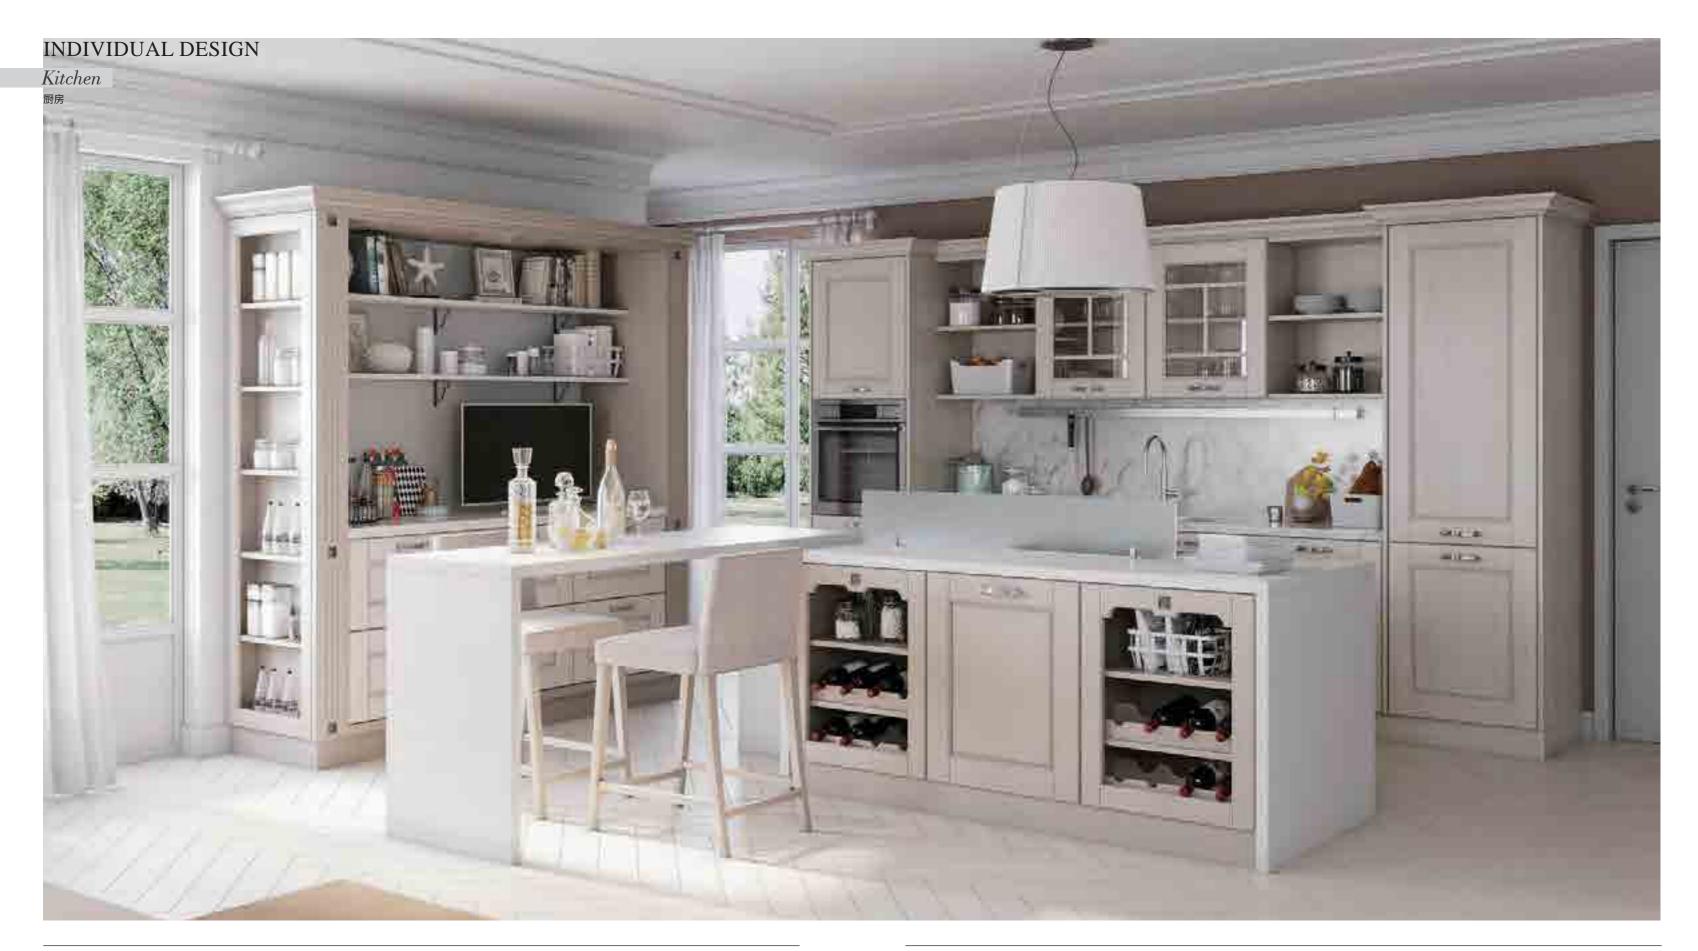

#### Neoclassical Style 新古典

Neoclassical style, is actually a hybrid style, it abandoned the baroque and rococo style's pursuit of novel and flashy, built on a new understanding of classical, emphasize concise, elegant, attention to detail, is a classical plus appropriate and adornment, whole decorate a style concise and easy, with its many kinds of amorous feelings.