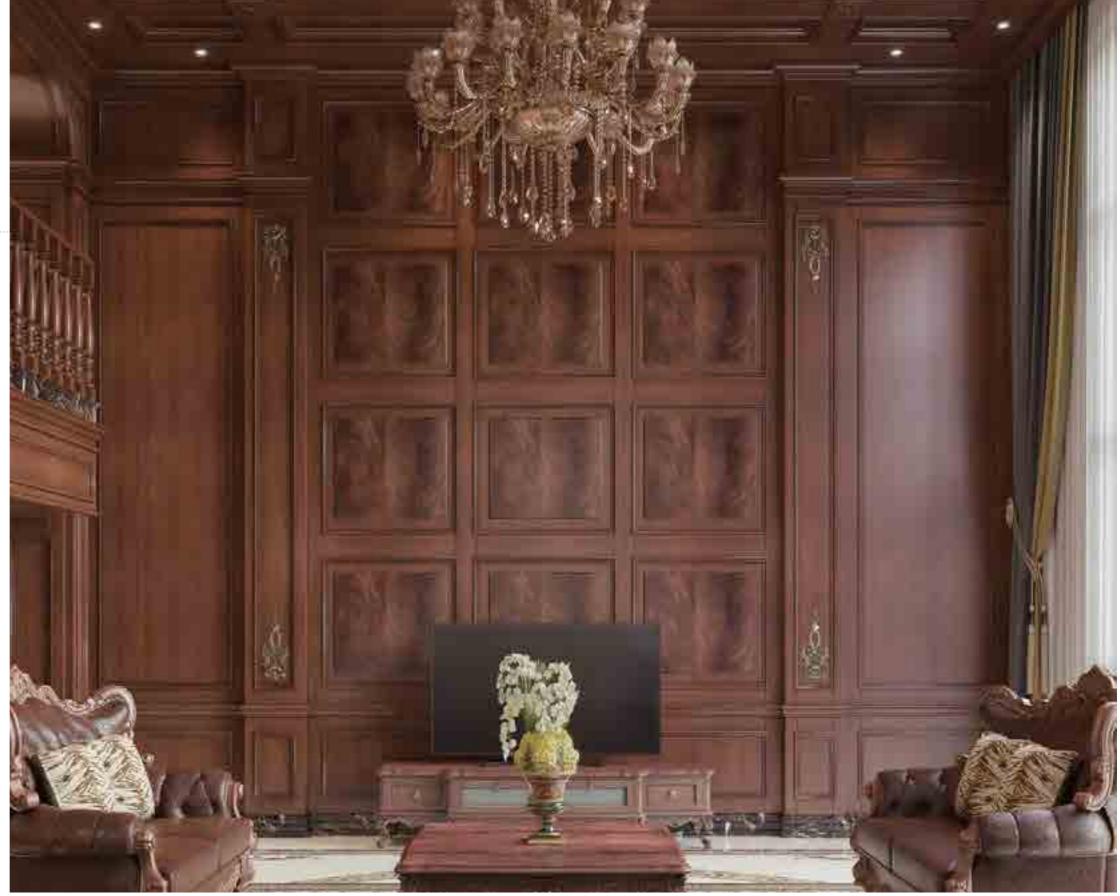

### Living Room <sup>客厅</sup>

The design of the living room is mainly dark, and the tone is calm. The graceful curtain is like a graceful young girl. The perfect combination of American classicism and elegance has a unique

#### Living Room

客厅

The design of cohesion and originality. Inheritance of home art classics.

"Unique is the style, high-end is the essence"

12 | Classic customization Living Room | 13

14 | Classic customization Living Room | 15