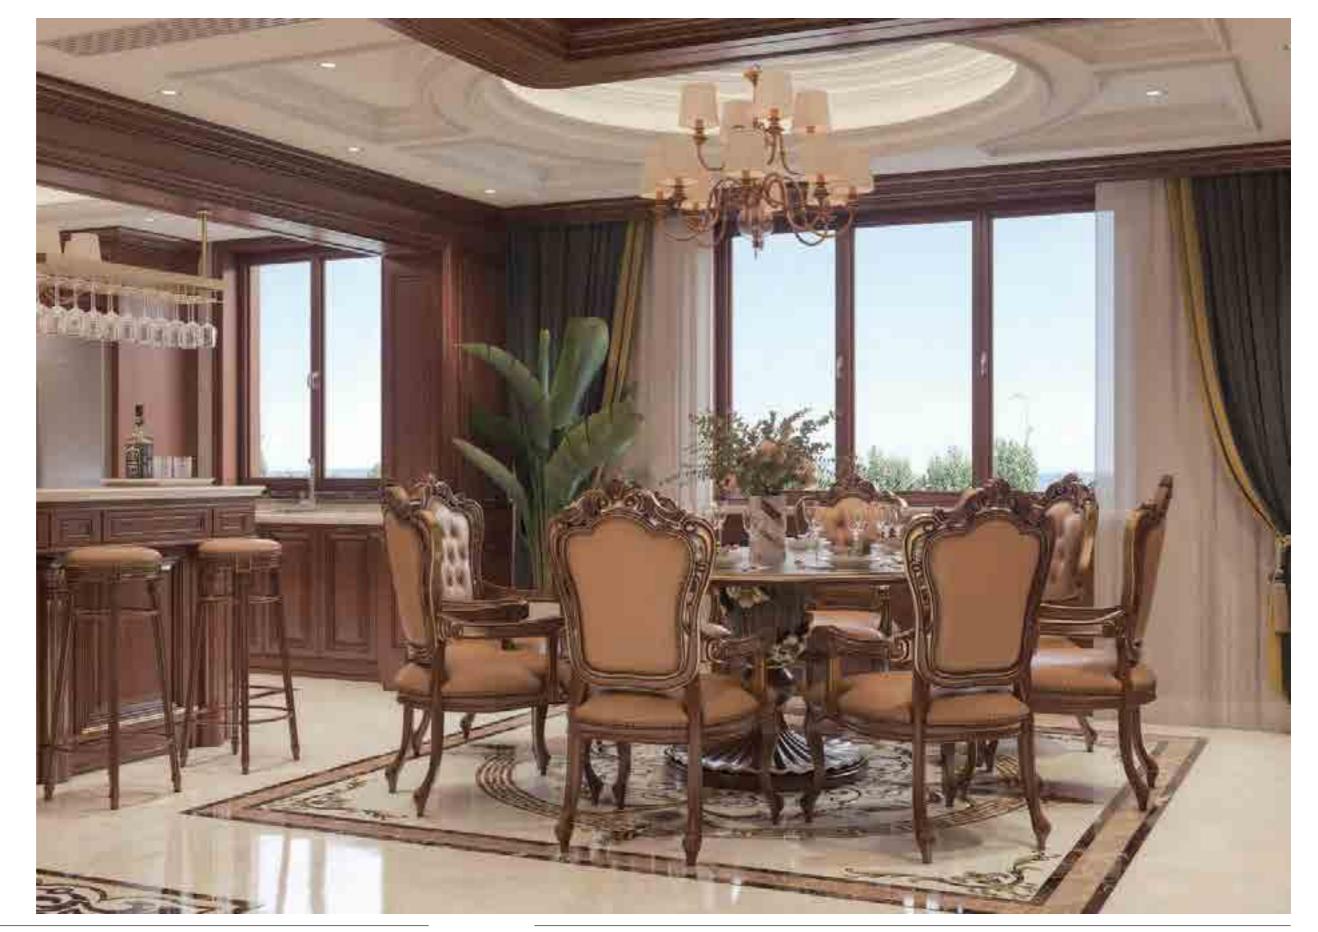

Dining Room

餐厅

In the design of the dining room, it not only keeps the intercommunication with the high living room on the first floor, but also reflects the independence of each space, creating a more comfortable public living space in the use of functions.

16 | Classic customization Dining Room | 17

Dining Room 餐厅

In the design of the dining room, it not only keeps the intercommunication with the high living room on the first floor, but also reflects the independence of each space, creating a more comfortable public living space in the use of functions.