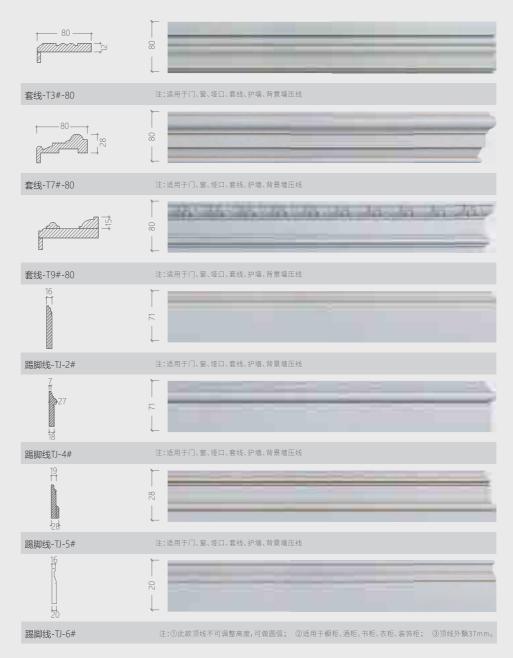

# SOLID WOOD CORD / SKIRTING SUMMARY 实木套线/踢脚线汇总

订购须知及注意事项; (0图片颜色与实物样有差异,以色卡为准 ②标准产品请按照我司标准名称和编号下单,备注内容不能省略 ③衣柜门板宽度; 最宽可做600mm,最常360mm (特殊300mm-320mm也可以),高度; 美国赤杨木、美国红樱桃最高可做3000mm ④我司所有美国赤杨木、美国红樱桃顶线、踢脚线、长度最长不能大于3000mm,罗马柱高度不能大于3000mm,※所有门型图片只做参考,不能验收标准! 組徵调整不做另行通知。