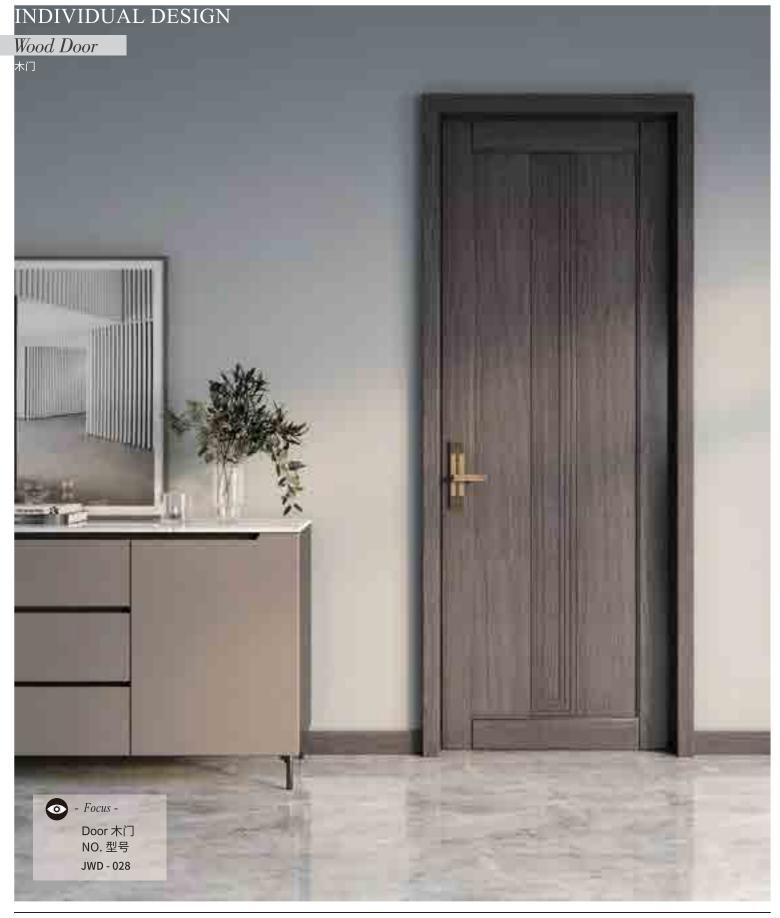

148 | Classic customization Tea Room 149

(S) SINOAH

Wooden Door & Door Type & Accessory 木门 & 门型 & 配件 Wooden Door

Porte in legno

Door Type

Riassunto del tipo di porta

Accessory

accessor

- Focus -

Door 木门 NO. 型号 JWD - 011

- Focus -

Door 木门 NO. 型号 JWD - 012