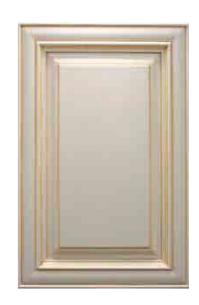

## Door Type 门板汇总

型号: B-1045 颜色: LX16-J243x 基材: 白蜡木

型号: B-9009A 颜色: S0314x 做旧 基材:白蜡木

型号: B-9073A 颜色: S0314x 基材: 白蜡木

型号: LX16B-9009B 颜色: BL-18-03-012x 基材: 白蜡木

型号: B-9073B 颜色: S0314x 基材: 白蜡木

型号: LX16B-9030 颜色: BL-18-03-013x 基材: 白蜡木