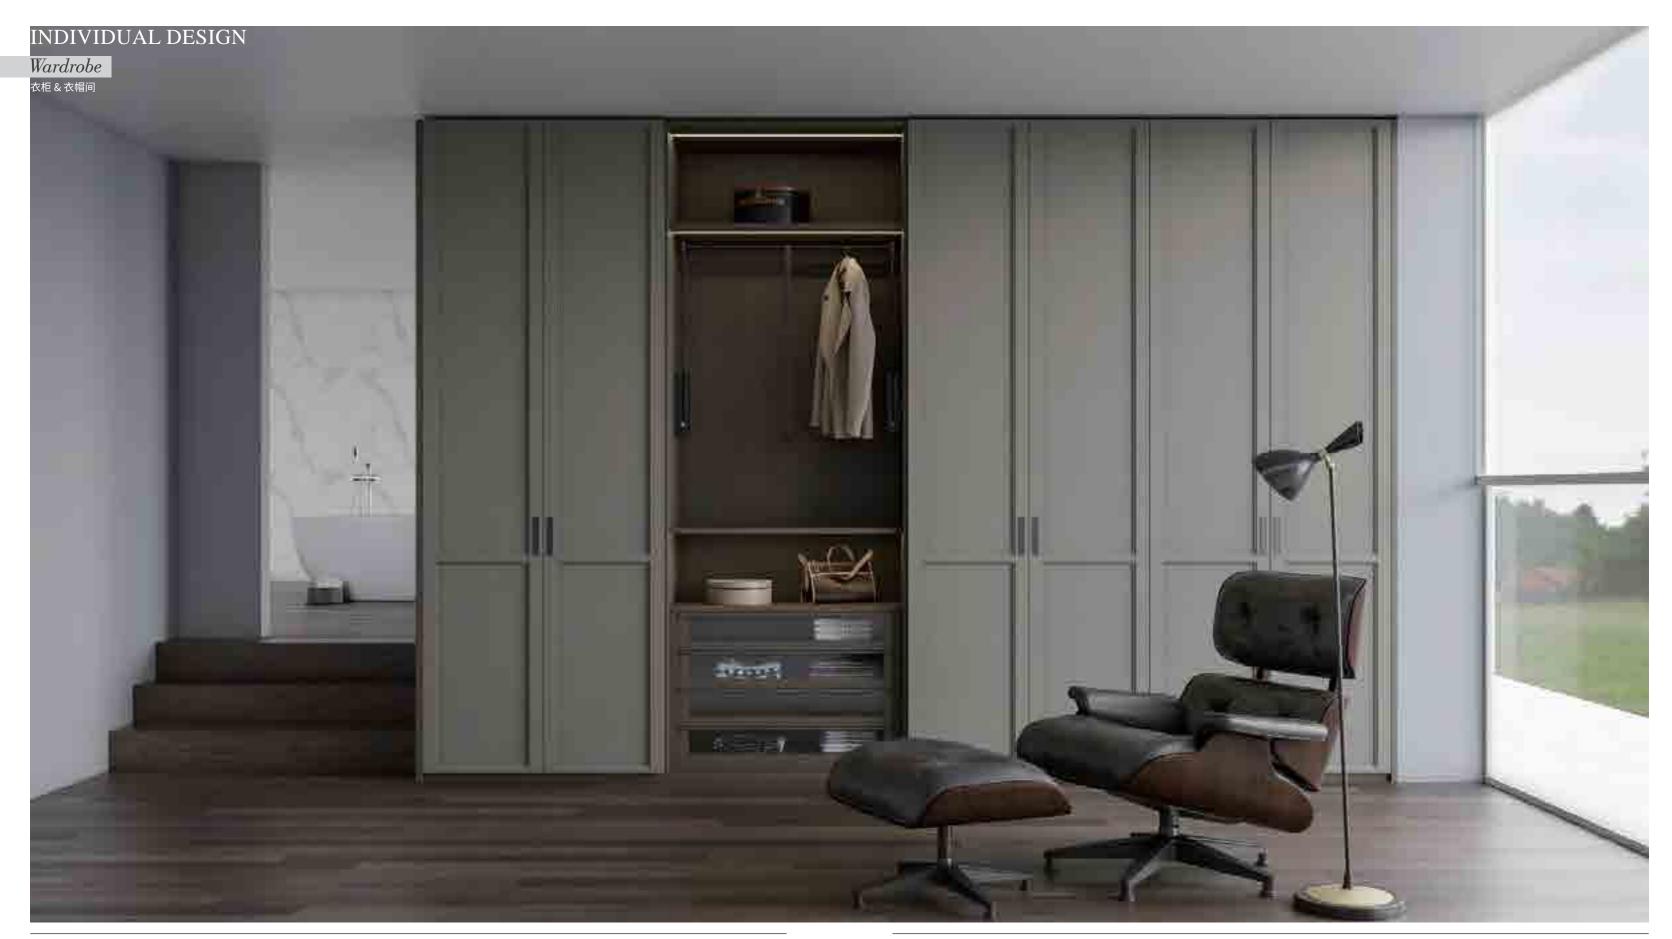

#### Neoclassical Style 新古典

Neoclassical style, is actually a hybrid style, it abandoned the baroque and rococo style's pursuit of novel and flashy, built on a new understanding of classical, emphasize concise, elegant, attention to detail, is a classical plus appropriate and adornment, whole decorate a style concise and easy, with its many kinds of amorous feelings.

Wardrobe 衣柜&衣帽间