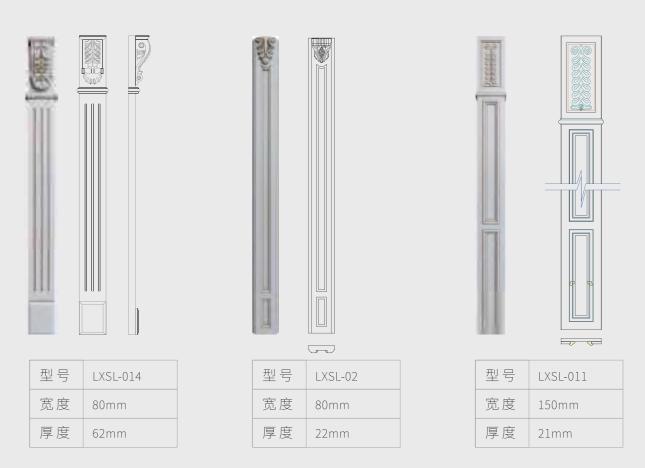

# SOLID WOOD ROME COLUMN SUMMARY 实木罗马柱汇总

# SOLID WOOD ROME COLUMN SUMMARY 实木罗马柱汇总

订购须知及注意事项:①图片颜色与实物样有差异,以色卡为准 ②标准产品请按照我司标准名称和编号下单,备注内容不能省略 ③衣柜门板宽度:最宽可做600mm,最窄360mm(特殊300mm-320mm也可以),高度:美国赤杨木、美国红樱桃最高可做3000mm ④我司所有美国赤杨木、美国红樱桃顶线、踢脚线、长度最长不能大于3000mm,罗马柱高度不能大于3000mm。※所有门型图片只做参考,不能验收标准!细微调整不做另行通知。