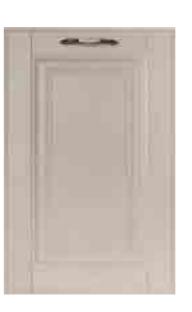

型号: B-3801 颜色: LX16-J8109x 基材:美国赤杨

型号: LX16B-9005 颜色: J259-04x 基材:美国赤杨

型号: LX16B-9006 颜色: S0620x 基材:美国赤杨

型号: LX16B-9030 颜色: BL-18-03-015x 基材:白蜡木

型号: B-9097 格栅门 颜色: S0506x 基材: 白橡