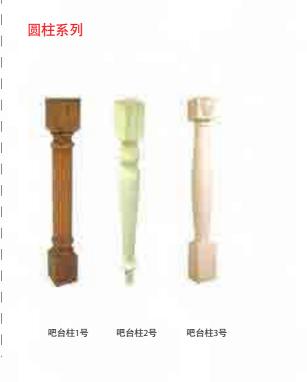

# SOLID WOOD ROME COLUMN SUMMARY 实木罗马柱汇总

# SOLID WOOD ROME COLUMN SUMMARY 实木罗马柱汇总

订购须知及注意事项:①图片颜色与实物样有差异,以色卡为准 ②标准产品请按照我司标准名称和编号下单,备注内容不能省略 ③衣柜门板宽度:最宽可做600mm,最窄360mm(特殊300mm-320mm也可以),高度:美国赤杨木、美国红樱桃最高可做3000mm ④我司所有美国赤杨木、美国红樱桃顶线、踢脚线、长度最长不能大于3000mm,罗马柱高度不能大于3000mm。※所有门型图片只做参考,不能验收标准!细微调整不做另行通知。