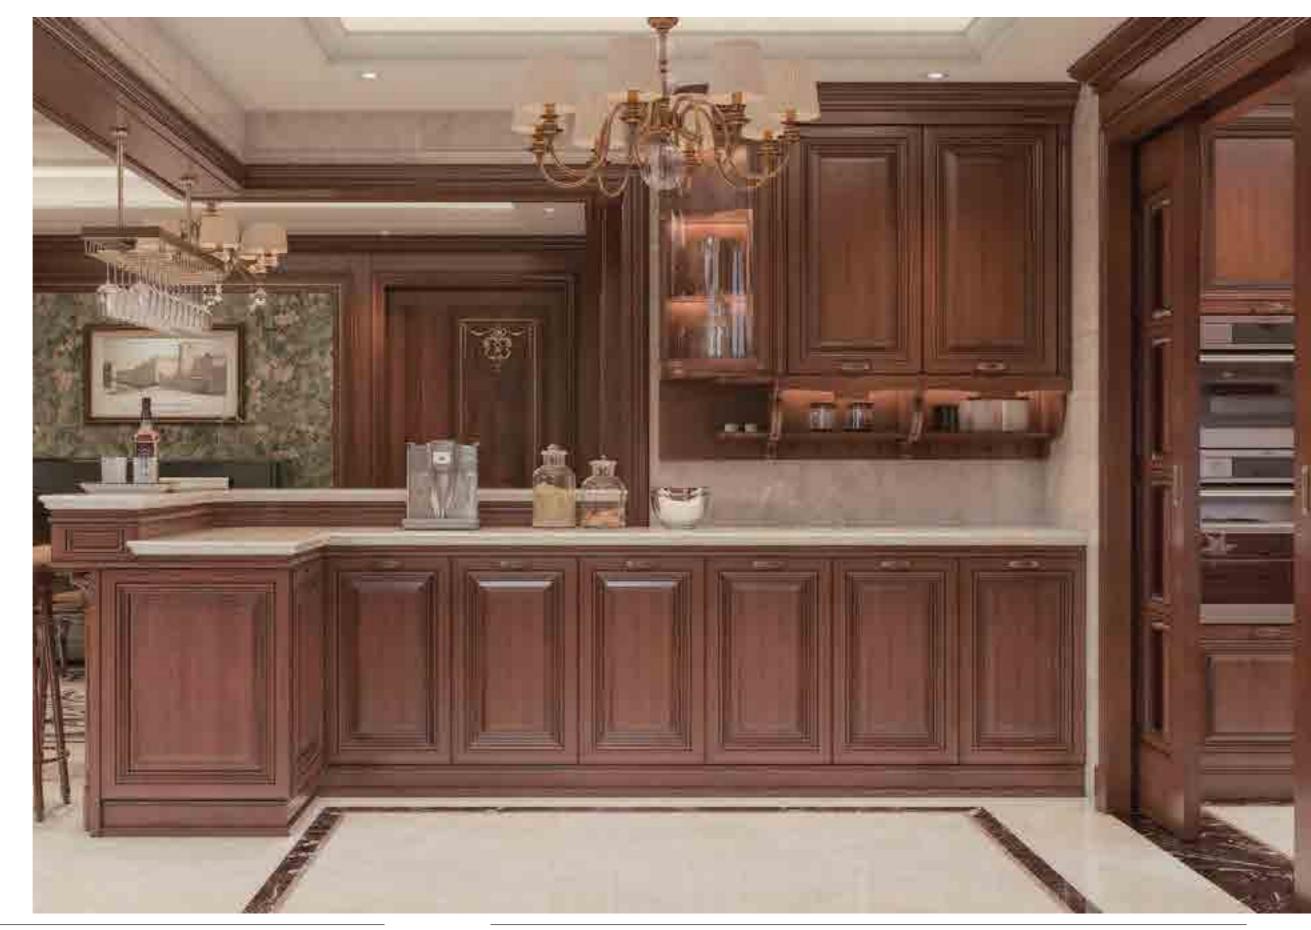

#### Neoclassical Style 新古典

Neoclassical style, is actually a hybrid style, it abandoned the baroque and rococo style's pursuit of novel and flashy, built on a new understanding of classical, emphasize concise, elegant, attention to detail, is a classical plus appropriate and adornment, whole decorate a style concise and easy, with its many kinds of amorous feelings.

50 | Classic customization Kitchen | 51