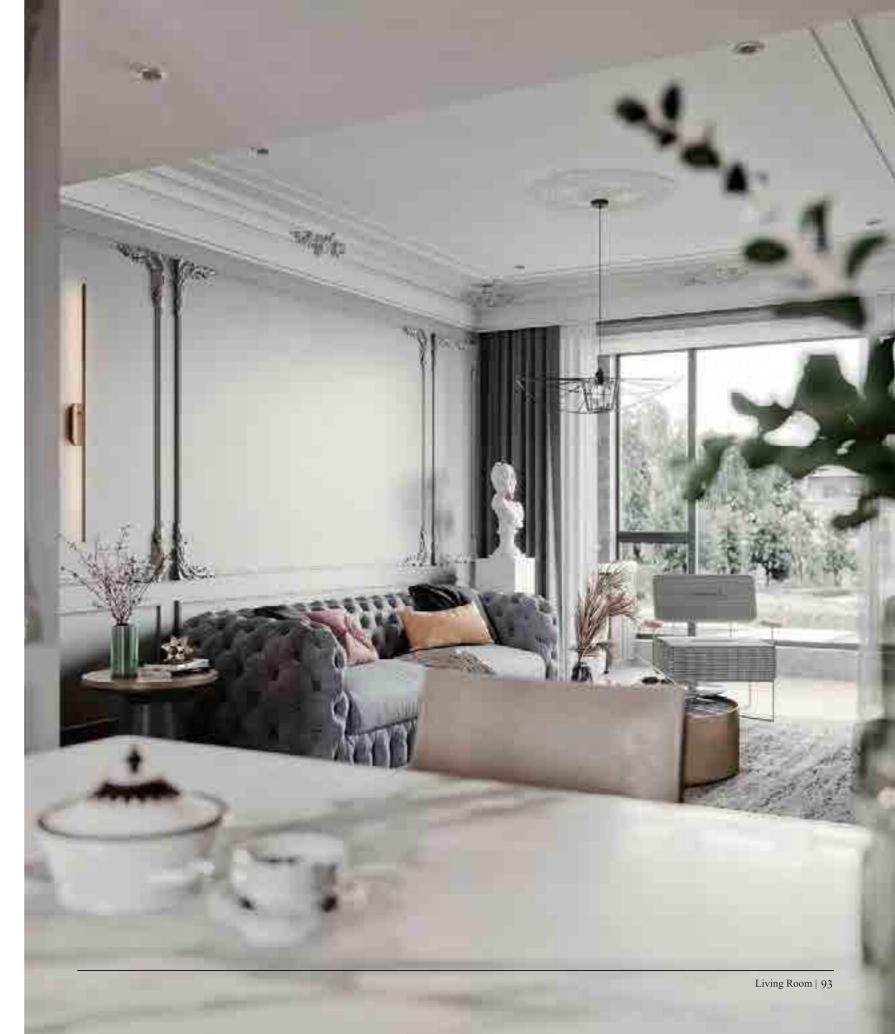

"Soggiorno, melodia commovente"

White wallboard deserves to go up cream-colored soft outfit sofa, at the same time tea table is entered with Dali flagstone

Line intersperse, make the feeling of the sitting room is very pure and fresh and bright. Tall space, let a person charge

Full of imagination. Do not have a feeling, so that busy people can return home to enjoy

By the quiet and warm life.

Living Room <sup>客厅</sup>

> "Simplicity, just right refinement"

Living Room <sup>客厅</sup>