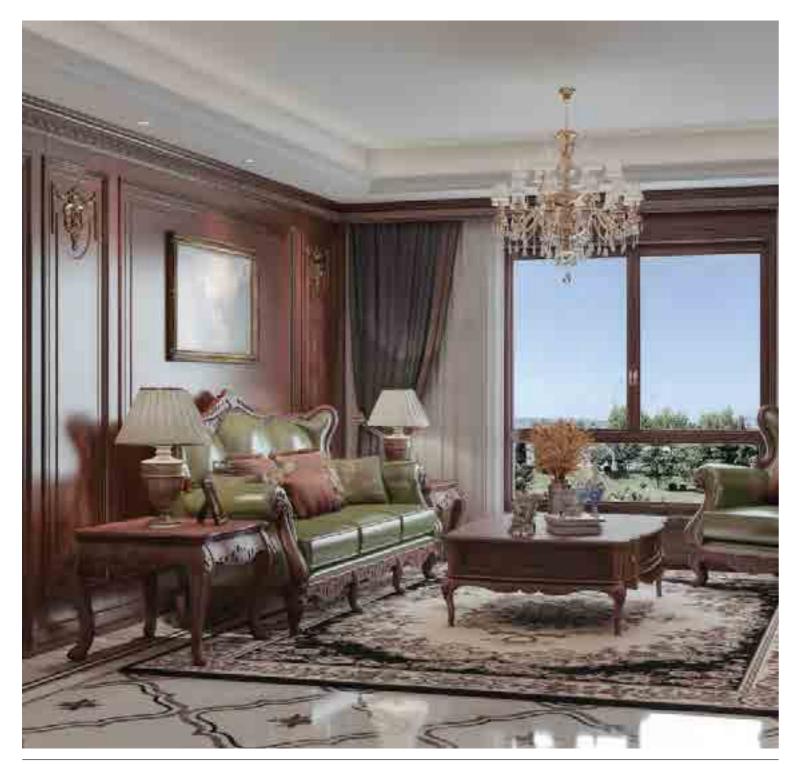

### Living Room <sup>客厅</sup>

The design of the living room is mainly dark, and the tone is calm. The graceful curtain is like a graceful young girl. The perfect combination of American classicism and elegance has a unique

Living Room | 7 6 | Classic customization

Living Room 客厅

Living Room | 9 8 | Classic customization

#### Living Room

客厅

The design of cohesion and originality. Inheritance of home art classics.

"Unique is the style, high-end is the essence"

12 | Classic customization Living Room | 13

14 | Classic customization Living Room | 15