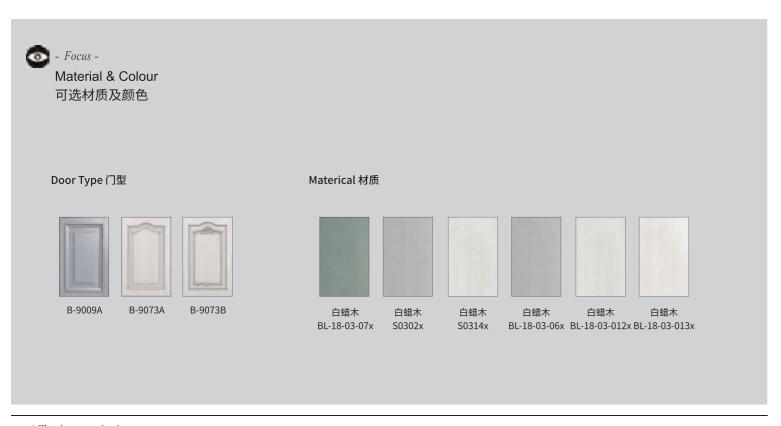

## Door Type 门板汇总

型号: B-1045 颜色: LX16-J243x 基材: 白蜡木

型号: B-9009A 颜色: S0314x 做旧 基材:白蜡木

型号: B-9073A 颜色: S0314x 基材: 白蜡木

型号: LX16B-9009B 颜色: BL-18-03-012x 基材: 白蜡木

型号: B-9073B 颜色: S0314x 基材: 白蜡木

型号: LX16B-9030 颜色: BL-18-03-013x 基材: 白蜡木