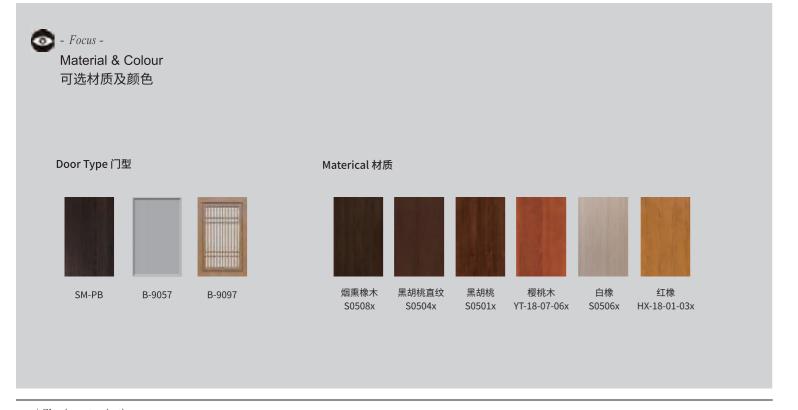

## Door Type 门板汇总

型号: B-1045 颜色: LX16-J243x 基材: 白蜡木

型号: B-9009A 颜色: S0314x 做旧 基材:白蜡木

型号: B-9073A 颜色: S0314x 基材: 白蜡木

型号: LX16B-9009B 颜色: BL-18-03-012x 基材: 白蜡木

型号: B-9073B 颜色: S0314x 基材: 白蜡木

型号: LX16B-9030 颜色: BL-18-03-013x 基材: 白蜡木

型号: B-9073B 颜色: YTM-27x 基材: 樱桃木

型号: B-9073A 颜色: YTM-27x 基材: 樱桃木

型号: LX16B-9044 颜色: LX16-J8215x 基材: 红樱桃

型号: B-3801 颜色: LX16-J225x 基材: 红樱桃

型号: LX16-9001 直框 颜色: J825x 基材: 红樱桃

型号: LX16B-9020B 颜色: LX16- 8208x 基材: 红樱桃