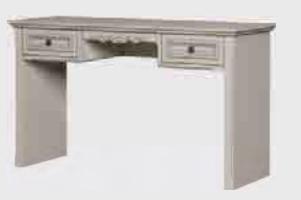

### Living Room <sup>客厅</sup>

The design of the living room is mainly dark, and the tone is calm. The graceful curtain is like a graceful young girl. The perfect combination of American classicism and elegance has a unique

#### Living Room

客厅

The design of cohesion and originality. Inheritance of home art classics.

"Unique is the style, high-end is the essence"

12 | Classic customization Living Room | 13

14 | Classic customization Living Room | 15