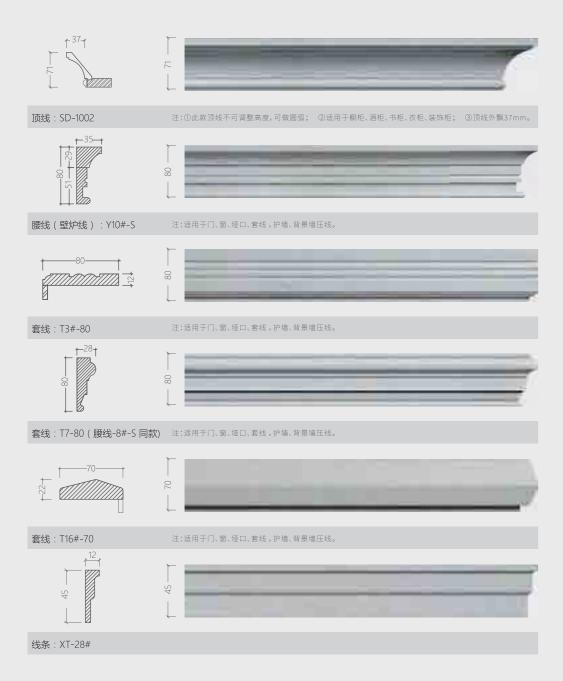

# SOLID WOOD LINE WAIST LINE SUMMARY 实木顶线/腰线汇总

# SOLID WOOD CORD / SKIRTING SUMMARY 实木套线/踢脚线汇总

订购须知及注意事项; (0图片颜色与实物样有差异,以色卡为准 ②标准产品请按照我司标准名称和编号下单,备注内容不能省略 ③衣柜门板宽度; 最宽可做600mm,最常360mm (特殊300mm-320mm也可以),高度; 美国赤杨木、美国红樱桃最高可做3000mm ④我司所有美国赤杨木、美国红樱桃顶线、踢脚线、长度最长不能大于3000mm,罗马柱高度不能大于3000mm,※所有门型图片只做参考,不能验收标准! 組徵调整不做另行通知。