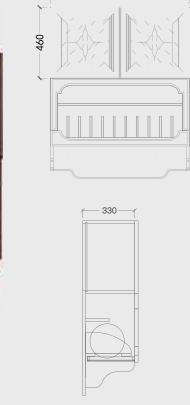

| 名称  | 碗碟架   |
|-----|-------|
| 型 号 | GYG-1 |

订购须知及注意事项:①图片颜色与实物样有差异,以色卡为准 ②标准产品请按照我司标准名称和编号下单,备注内容不能省略 ③衣柜门板宽度:最宽可做600mm,最窄360mm(特殊300mm-320mm也可以),高度:美国赤杨木、美国红樱桃最高可做3000mm ④我司所有美国赤杨木、美国红缨桃顶线、踢脚线、长度最长不能大于3000mm,罗马柱高度不能大于3000mm。※所有门型图片只做参考,不能验收标准!细微调整不做另行通知。