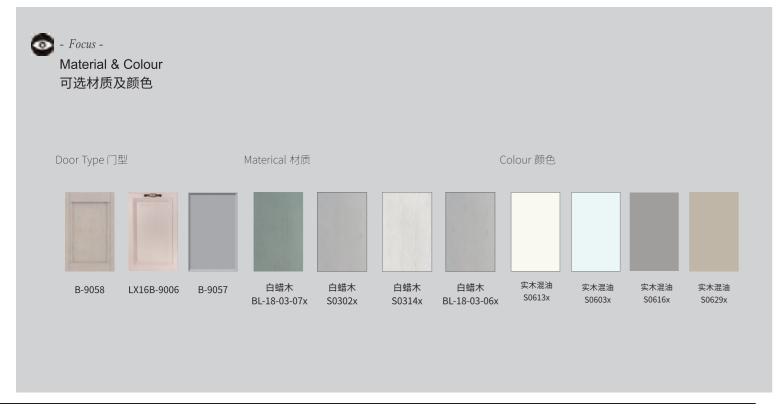

## Door Type 门板汇总

型号: B-1045 颜色: LX16-J243x 基材: 白蜡木

型号: B-9009A 颜色: S0314x 做旧 基材:白蜡木

型号: B-9073A 颜色: S0314x 基材: 白蜡木

型号: LX16B-9009B 颜色: BL-18-03-012x 基材: 白蜡木

型号: B-9073B 颜色: S0314x 基材: 白蜡木

型号: LX16B-9030 颜色: BL-18-03-013x 基材: 白蜡木

型号: B-9073B 颜色: YTM-27x 基材: 樱桃木

型号: B-9073A 颜色: YTM-27x 基材: 樱桃木

型号: LX16B-9044 颜色: LX16-J8215x 基材: 红樱桃

型号: B-3801 颜色: LX16-J225x 基材: 红樱桃

型号: LX16-9001 直框 颜色: J825x 基材: 红樱桃

型号: LX16B-9020B 颜色: LX16- 8208x 基材: 红樱桃

# Door Type

Door Iy 门板汇总

型号: B-903X 颜色: J265x 基材: 红橡

型号: B-1005 颜色: J265x 基材: 红橡

型号: B-1063 颜色: J8306x 基材: 红橡

型号: B-8816 颜色: J213x 基材: 红橡

型号: B-9007 颜色: LX16-8303x 基材: 红橡

型号: B-1406 颜色: YK6010x 基材:美国赤杨

型号: B-3801 颜色: LX16-J8109x 基材:美国赤杨

型号: LX16B-9005 颜色: J259-04x 基材:美国赤杨

型号: LX16B-9006 颜色: S0620x 基材:美国赤杨

型号: LX16B-9030 颜色: BL-18-03-015x 基材:白蜡木

型号: B-9097 格栅门 颜色: S0506x 基材: 白橡

# Door Type

门板汇总

型号: B-1069A 颜色: J208x 作旧 基材:美国橡木

型号: B-1071 颜色: J241x 基材:美国白橡木

型号: B-1065 颜色: J217x 基材:美国橡木

型号: B-1308 颜色: J243x 基材:美国白蜡木

颜色: J262x

基材:美国橡木

型号: B-8014 颜色: J259x 描旧 -04 基材:美国赤杨

型号: B-3801 颜色: J224x 作旧 基材:美国赤杨木

型号: B-1602 颜色: J210x 基材:美国赤杨木

型号: B-8809 颜色: J234S 基材:美国赤杨木

型号: B-8815 颜色: J261x 基材:美国赤杨

Accessory