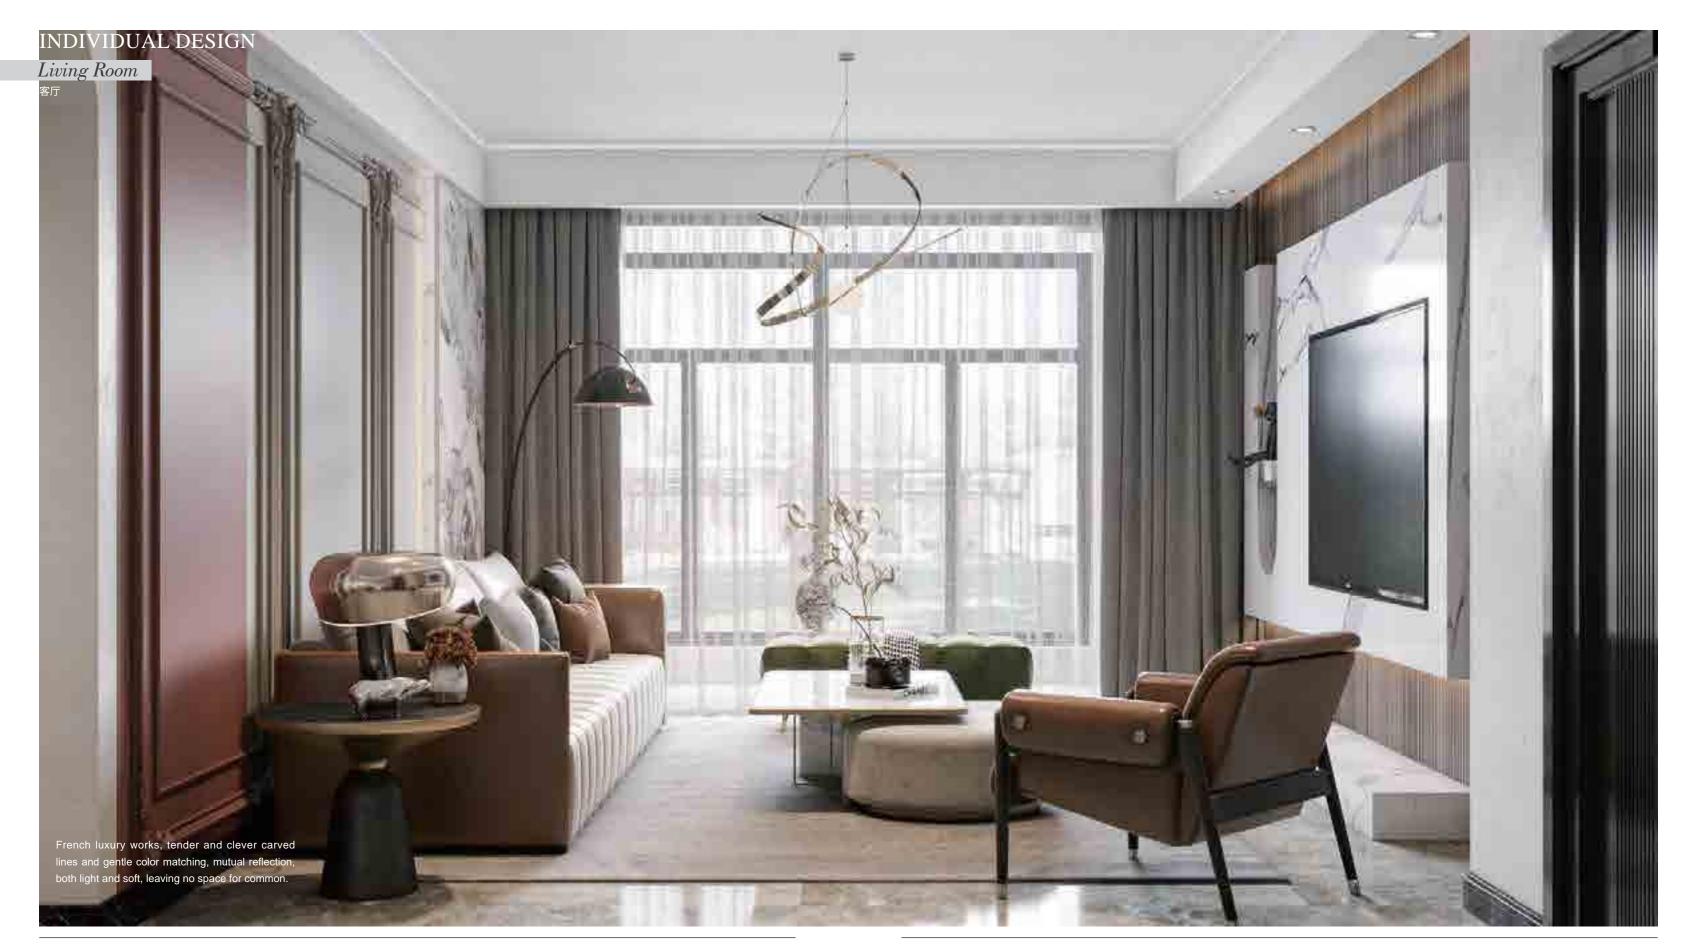

### Living Room <sup>客厅</sup>

The design of the living room is mainly dark, and the tone is calm. The graceful curtain is like a graceful young girl. The perfect combination of American classicism and elegance has a unique

#### Living Room

客厅

The design of cohesion and originality. Inheritance of home art classics.

"Unique is the style, high-end is the essence"

12 | Classic customization Living Room | 13

14 | Classic customization Living Room | 15