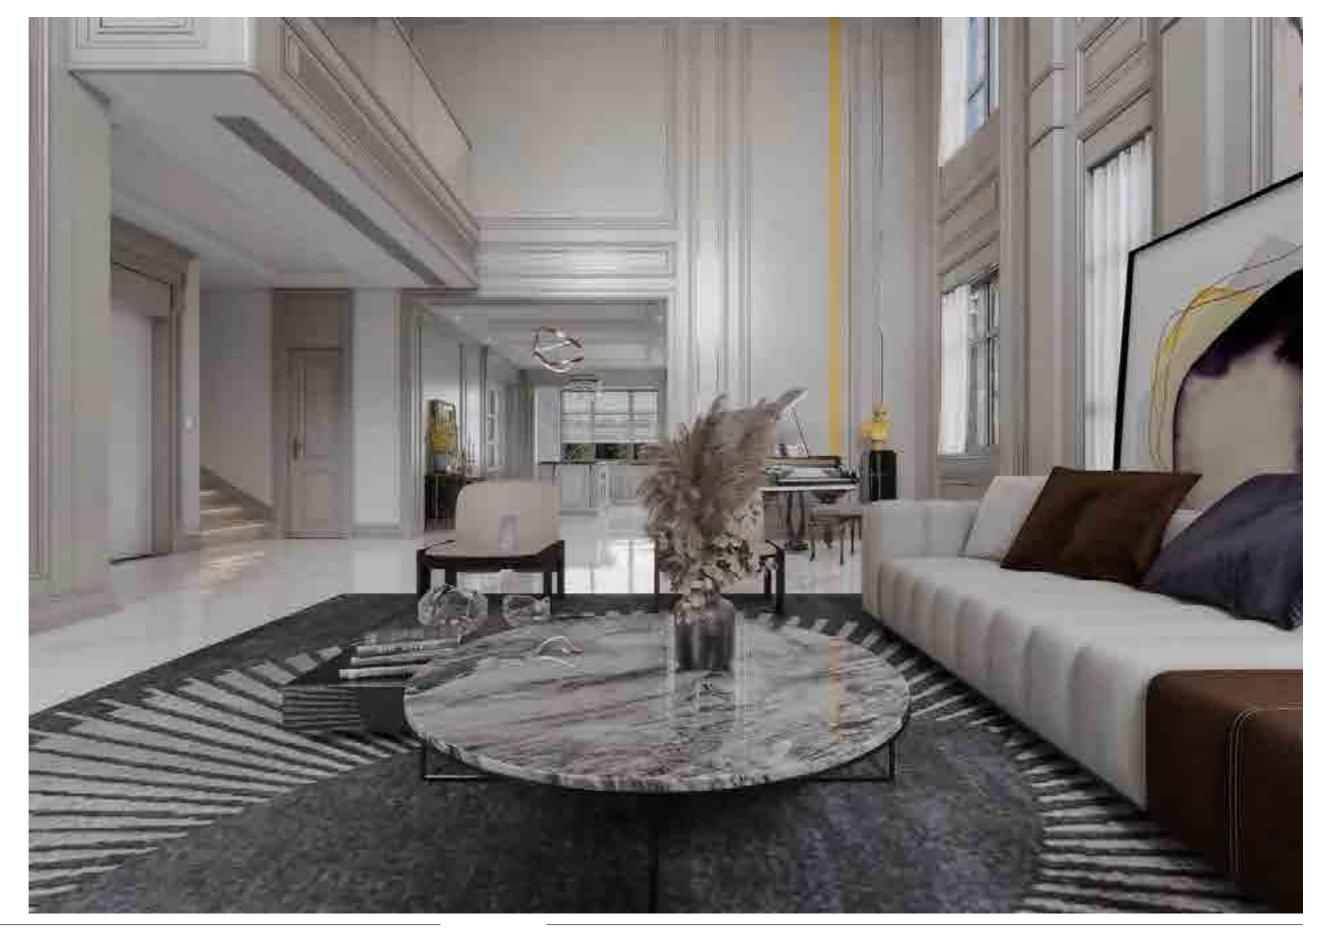

### Living Room <sup>客厅</sup>

The design of the living room is mainly dark, and the tone is calm. The graceful curtain is like a graceful young girl. The perfect combination of American classicism and elegance has a unique

Living Room | 7 6 | Classic customization

Living Room 客厅

Living Room | 9 8 | Classic customization

#### Living Room

客厅

The design of cohesion and originality. Inheritance of home art classics.

"Unique is the style, high-end is the essence"

12 | Classic customization Living Room | 13

14 | Classic customization Living Room | 15