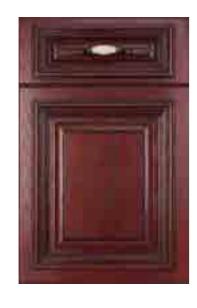

## Door Type 门板汇总

型号: B-1045 颜色: LX16-J243x 基材: 白蜡木

型号: B-9009A 颜色: S0314x 做旧 基材:白蜡木

型号: B-9073A 颜色: S0314x 基材: 白蜡木

型号: LX16B-9009B 颜色: BL-18-03-012x 基材: 白蜡木

型号: B-9073B 颜色: S0314x 基材: 白蜡木

型号: LX16B-9030 颜色: BL-18-03-013x 基材: 白蜡木

型号: B-9073B 颜色: YTM-27x 基材: 樱桃木

型号: B-9073A 颜色: YTM-27x 基材: 樱桃木

型号: LX16B-9044 颜色: LX16-J8215x 基材: 红樱桃

型号: B-3801 颜色: LX16-J225x 基材: 红樱桃

型号: LX16-9001 直框 颜色: J825x 基材: 红樱桃

型号: LX16B-9020B 颜色: LX16- 8208x 基材: 红樱桃

# Door Type

Door Iy 门板汇总

型号: B-903X 颜色: J265x 基材: 红橡

型号: B-1005 颜色: J265x 基材: 红橡

型号: B-1063 颜色: J8306x 基材: 红橡

型号: B-8816 颜色: J213x 基材: 红橡

型号: B-9007 颜色: LX16-8303x 基材: 红橡

型号: B-1406 颜色: YK6010x 基材:美国赤杨

型号: B-3801 颜色: LX16-J8109x 基材:美国赤杨

型号: LX16B-9005 颜色: J259-04x 基材:美国赤杨

型号: LX16B-9006 颜色: S0620x 基材:美国赤杨

型号: LX16B-9030 颜色: BL-18-03-015x 基材:白蜡木

型号: B-9097 格栅门 颜色: S0506x 基材: 白橡

# Door Type

门板汇总

型号: B-1069A 颜色: J208x 作旧 基材:美国橡木

型号: B-1071 颜色: J241x 基材:美国白橡木

型号: B-1065 颜色: J217x 基材:美国橡木

型号: B-1308 颜色: J243x 基材:美国白蜡木

颜色: J262x

基材:美国橡木

型号: B-8014 颜色: J259x 描旧 -04 基材:美国赤杨

型号: B-3801 颜色: J224x 作旧 基材:美国赤杨木

型号: B-1602 颜色: J210x 基材:美国赤杨木

型号: B-8809 颜色: J234S 基材:美国赤杨木

型号: B-8815 颜色: J261x 基材:美国赤杨

Accessory