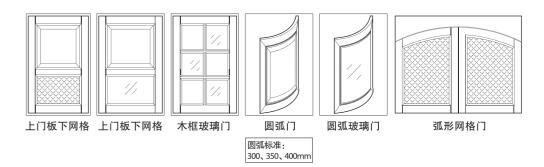

|
| 厚度  | 31mm        |

| 名称  | 碗碟架   |
|-----|-------|
| 型 号 | GYG-1 |

订购须知及注意事项:①图片颜色与实物样有差异,以色卡为准 ②标准产品请按照我司标准名称和编号下单,备注内容不能省略 ③衣柜门板宽度:最宽可做600mm,最窄360mm(特殊300mm-320mm也可以),高度:美国赤杨木、美国红樱桃最高可做3000mm ④我司所有美国赤杨木、美国红缨桃顶线、踢脚线、长度最长不能大于3000mm,罗马柱高度不能大于3000mm。※所有门型图片只做参考,不能验收标准!细微调整不做另行通知。

## Accessory

新コ*ル*ナ









M-12

颜色以实物为准 不作验收标准

Accessory 配件





颜色以实物为准 不作验收标准

Accessory













弧形网格

颜色以实物为准 不作验收标准

Accessory



## Accessory

配件



SW-DC-01



SW-DCS-01



SW-DUC-01



SW-DC-02



SW-DDC-01



SW-DUC-02



颜色以实物为准 不作验收标准

| Accessory |  |
|-----------|--|
| 配件        |  |

| 门楣  | 酒托    |  |
|-----|-------|--|
|     |       |  |
| M-1 |       |  |
| M-2 | A造型一对 |  |
| M-3 |       |  |
| M-4 |       |  |
| M-5 | B造型一对 |  |
| M-6 |       |  |
|     |       |  |

## 门板





### 抽屉类型

## 拉蓝门类型







240正常芯板 200芯板平板 150平板铣边



180以上正常抽屉加边型 220至180上下窄边



220以上正常门板加边型

The wardrobe door display 衣柜门展示



Accessory



颜色以实物为准 不作验收标准