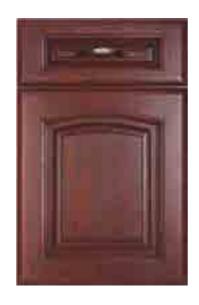

## Door Type 门板汇总

型号: B-1045 颜色: LX16-J243x 基材: 白蜡木

型号: B-9009A 颜色: S0314x 做旧 基材:白蜡木

型号: B-9073A 颜色: S0314x 基材: 白蜡木

型号: LX16B-9009B 颜色: BL-18-03-012x 基材: 白蜡木

型号: B-9073B 颜色: S0314x 基材: 白蜡木

型号: LX16B-9030 颜色: BL-18-03-013x 基材: 白蜡木