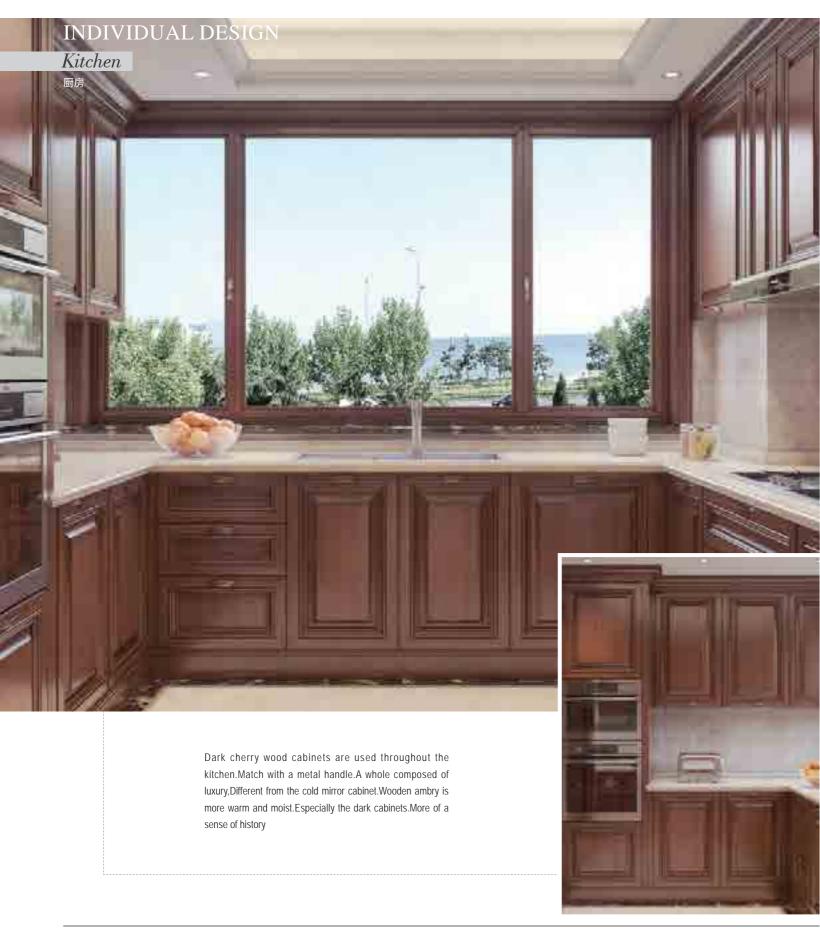

#### Neoclassical Style 新古典

Neoclassical style, is actually a hybrid style, it abandoned the baroque and rococo style's pursuit of novel and flashy, built on a new understanding of classical, emphasize concise, elegant, attention to detail, is a classical plus appropriate and adornment, whole decorate a style concise and easy, with its many kinds of amorous feelings.

54 | Classic customization Kitchen | 55