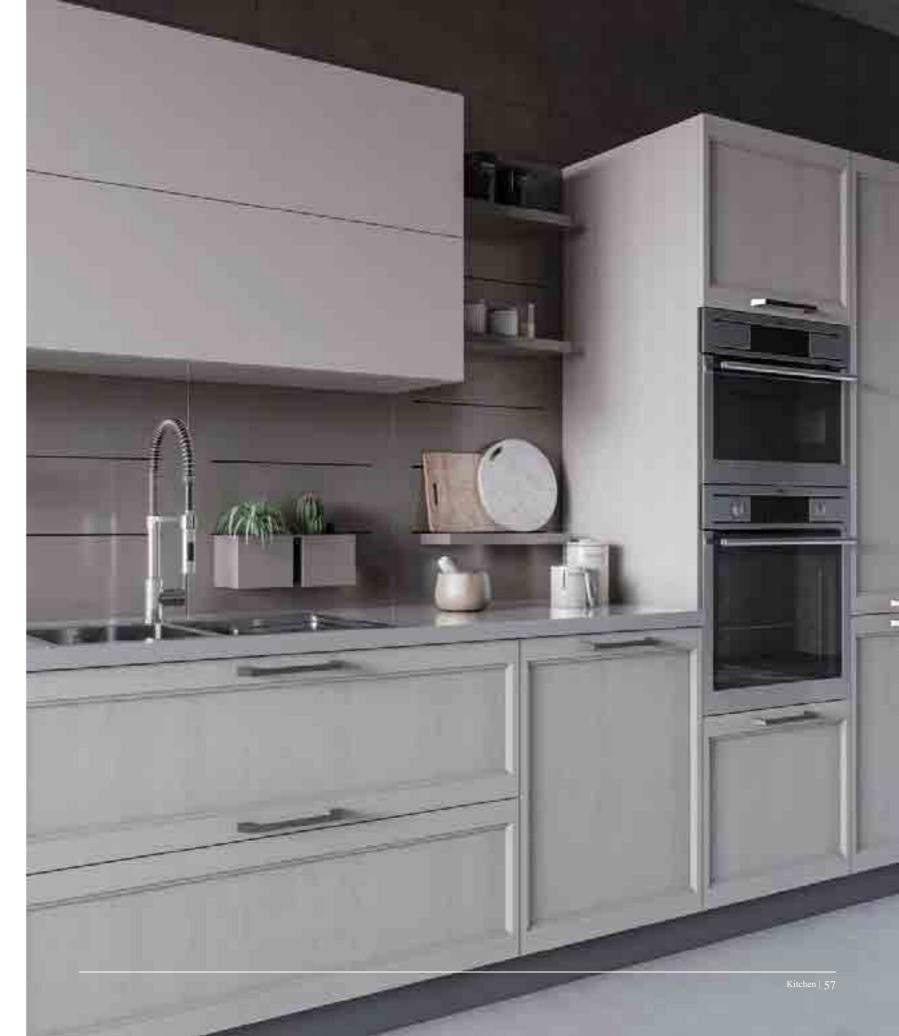

#### Neoclassical Style 新古典

Neoclassical style, is actually a hybrid style, it abandoned the baroque and rococo style's pursuit of novel and flashy, built on a new understanding of classical, emphasize concise, elegant, attention to detail, is a classical plus appropriate and adornment, whole decorate a style concise and easy, with its many kinds of amorous feelings.

50 | Classic customization Kitchen | 51