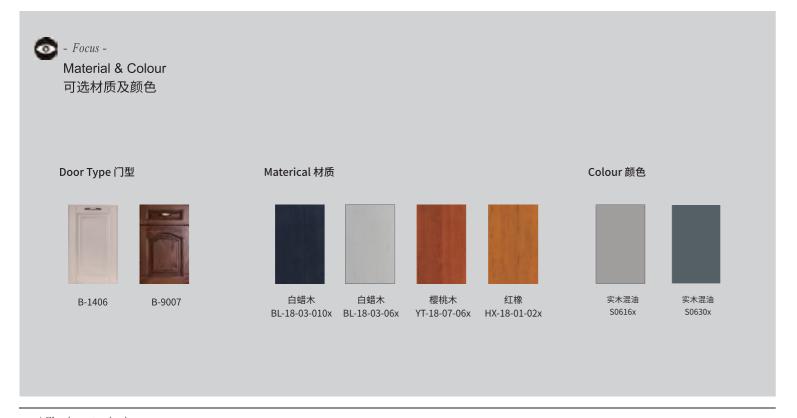

## Door Type 门板汇总

型号: B-1045 颜色: LX16-J243x 基材: 白蜡木

型号: B-9009A 颜色: S0314x 做旧 基材:白蜡木

型号: B-9073A 颜色: S0314x 基材: 白蜡木

型号: LX16B-9009B 颜色: BL-18-03-012x 基材: 白蜡木

型号: B-9073B 颜色: S0314x 基材: 白蜡木

型号: LX16B-9030 颜色: BL-18-03-013x 基材: 白蜡木

型号: B-9073B 颜色: YTM-27x 基材: 樱桃木

型号: B-9073A 颜色: YTM-27x 基材: 樱桃木

型号: LX16B-9044 颜色: LX16-J8215x 基材: 红樱桃

型号: B-3801 颜色: LX16-J225x 基材: 红樱桃

型号: LX16-9001 直框 颜色: J825x 基材: 红樱桃

型号: LX16B-9020B 颜色: LX16- 8208x 基材: 红樱桃

# Door Type

Door Iy 门板汇总

型号: B-903X 颜色: J265x 基材: 红橡

型号: B-1005 颜色: J265x 基材: 红橡

型号: B-1063 颜色: J8306x 基材: 红橡

型号: B-8816 颜色: J213x 基材: 红橡

型号: B-9007 颜色: LX16-8303x 基材: 红橡

型号: B-1406 颜色: YK6010x 基材:美国赤杨