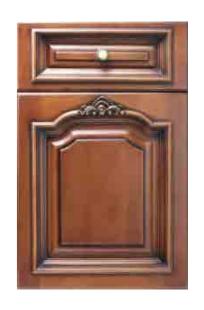

# Door Type

Door Iy 门板汇总

型号: B-903X 颜色: J265x 基材: 红橡

型号: B-1005 颜色: J265x 基材: 红橡

型号: B-1063 颜色: J8306x 基材: 红橡

型号: B-8816 颜色: J213x 基材: 红橡

型号: B-9007 颜色: LX16-8303x 基材: 红橡

型号: B-1406 颜色: YK6010x 基材:美国赤杨

型号: B-3801 颜色: LX16-J8109x 基材:美国赤杨

型号: LX16B-9005 颜色: J259-04x 基材:美国赤杨

型号: LX16B-9006 颜色: S0620x 基材:美国赤杨

型号: LX16B-9030 颜色: BL-18-03-015x 基材:白蜡木

型号: B-9097 格栅门 颜色: S0506x 基材: 白橡