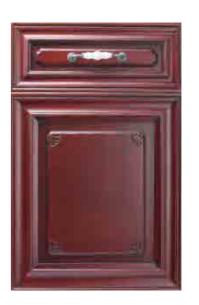

型号: B-9073B 颜色: YTM-27x 基材: 樱桃木

型号: B-9073A 颜色: YTM-27x 基材: 樱桃木

型号: LX16B-9044 颜色: LX16-J8215x 基材: 红樱桃

型号: B-3801 颜色: LX16-J225x 基材: 红樱桃

型号: LX16-9001 直框 颜色: J825x 基材: 红樱桃

型号: LX16B-9020B 颜色: LX16- 8208x 基材: 红樱桃

# Door Type

Door Iy 门板汇总

型号: B-903X 颜色: J265x 基材: 红橡

型号: B-1005 颜色: J265x 基材: 红橡

型号: B-1063 颜色: J8306x 基材: 红橡

型号: B-8816 颜色: J213x 基材: 红橡

型号: B-9007 颜色: LX16-8303x 基材: 红橡

型号: B-1406 颜色: YK6010x 基材:美国赤杨