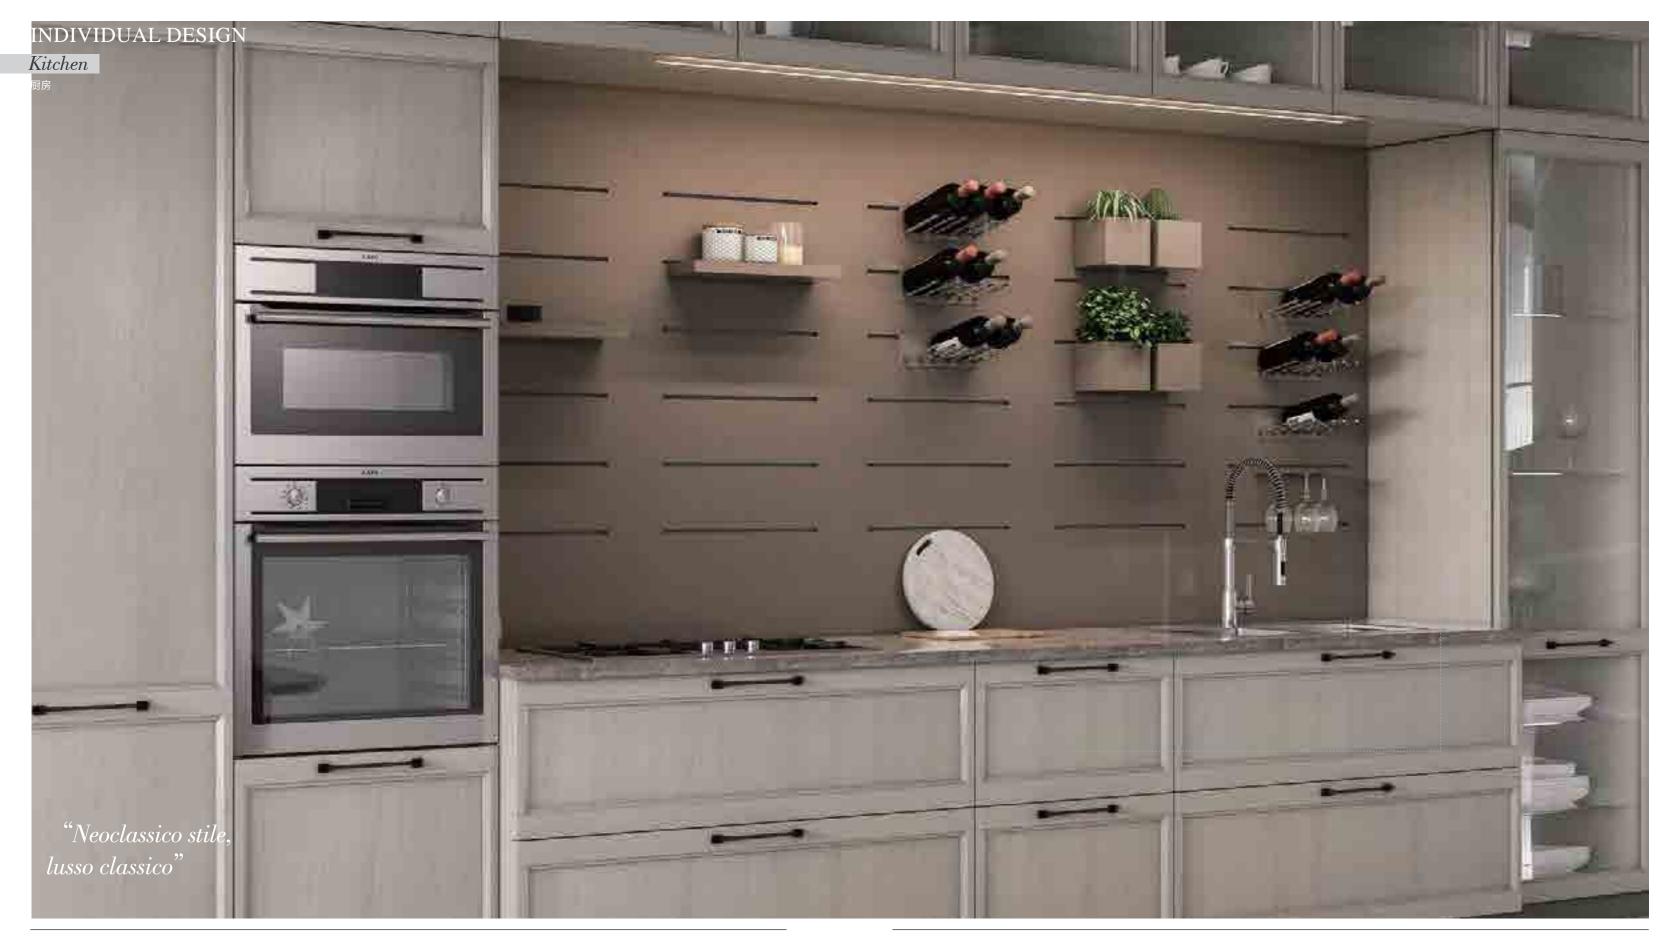

#### Neoclassical Style 新古典

Neoclassical style, is actually a hybrid style, it abandoned the baroque and rococo style's pursuit of novel and flashy, built on a new understanding of classical, emphasize concise, elegant, attention to detail, is a classical plus appropriate and adornment, whole decorate a style concise and easy, with its many kinds of amorous feelings.

50 | Classic customization Kitchen | 51