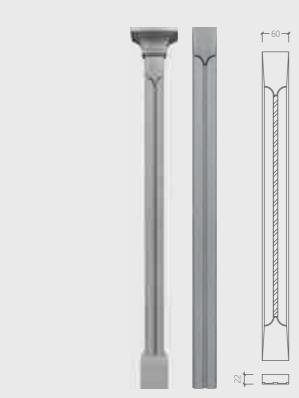

### SOLID WOOD ROME COLUMN SUMMARY 实木罗马柱汇总

备注:罗马柱柱头雕花以实物为准

| 型 号 | LXSL-02-80 |
|-----|------------|
| 宽度  | 80mm       |
| 厚度  | 22mm       |

| 型 号 | LXSL-02A-80 |
|-----|-------------|
| 宽度  | 80mm        |
| 厚度  | 22mm        |

| 型 号 | LXSL-03-60 |
|-----|------------|
| 宽度  | 60mm       |
| 厚度  | 22mm       |

| 型号 | LXSL-03A-60 |
|----|-------------|
| 宽度 | 60mm        |
| 厚度 | 22mm        |

订购须知及注意事项:①图片颜色与实物样有差异,以色卡为准 ②标准产品请按照我司标准名称和编号下单,备注内容不能省略 ③衣柜门板宽度:最宽可做600mm,最窄360mm(特殊300mm-320mm也可以),高度:美国赤杨木、美国红樱桃最高可做3000mm ④我司所有美国赤杨木、美国红樱桃顶线、踢脚线、长度最长不能大于3000mm,罗马柱高度不能大于3000mm。※所有门型图片只做参考,不能验收标准!细微调整不做另行通知。