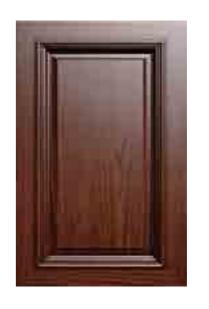

## Door Type 门板汇总

型号: B-1045 颜色: LX16-J243x 基材: 白蜡木

型号: B-9009A 颜色: S0314x 做旧 基材:白蜡木

型号: B-9073A 颜色: S0314x 基材: 白蜡木

型号: LX16B-9009B 颜色: BL-18-03-012x 基材: 白蜡木

型号: B-9073B 颜色: S0314x 基材: 白蜡木

型号: LX16B-9030 颜色: BL-18-03-013x 基材: 白蜡木

型号: B-9073B 颜色: YTM-27x 基材: 樱桃木

型号: B-9073A 颜色: YTM-27x 基材: 樱桃木

型号: LX16B-9044 颜色: LX16-J8215x 基材: 红樱桃

型号: B-3801 颜色: LX16-J225x 基材: 红樱桃

型号: LX16-9001 直框 颜色: J825x 基材: 红樱桃

型号: LX16B-9020B 颜色: LX16- 8208x 基材: 红樱桃

# Door Type

Door Iy 门板汇总

型号: B-903X 颜色: J265x 基材: 红橡

型号: B-1005 颜色: J265x 基材: 红橡

型号: B-1063 颜色: J8306x 基材: 红橡

型号: B-8816 颜色: J213x 基材: 红橡

型号: B-9007 颜色: LX16-8303x 基材: 红橡

型号: B-1406 颜色: YK6010x 基材:美国赤杨

型号: B-3801 颜色: LX16-J8109x 基材:美国赤杨

型号: LX16B-9005 颜色: J259-04x 基材:美国赤杨

型号: LX16B-9006 颜色: S0620x 基材:美国赤杨

型号: LX16B-9030 颜色: BL-18-03-015x 基材:白蜡木

型号: B-9097 格栅门 颜色: S0506x 基材: 白橡

# Door Type

门板汇总

型号: B-1069A 颜色: J208x 作旧 基材:美国橡木

型号: B-1071 颜色: J241x 基材:美国白橡木

型号: B-1065 颜色: J217x 基材:美国橡木

型号: B-1308 颜色: J243x 基材:美国白蜡木

颜色: J262x

基材:美国橡木

型号: B-8014 颜色: J259x 描旧 -04 基材:美国赤杨

型号: B-3801 颜色: J224x 作旧 基材:美国赤杨木

型号: B-1602 颜色: J210x 基材:美国赤杨木

型号: B-8809 颜色: J234S 基材:美国赤杨木

型号: B-8815 颜色: J261x 基材:美国赤杨

Accessory