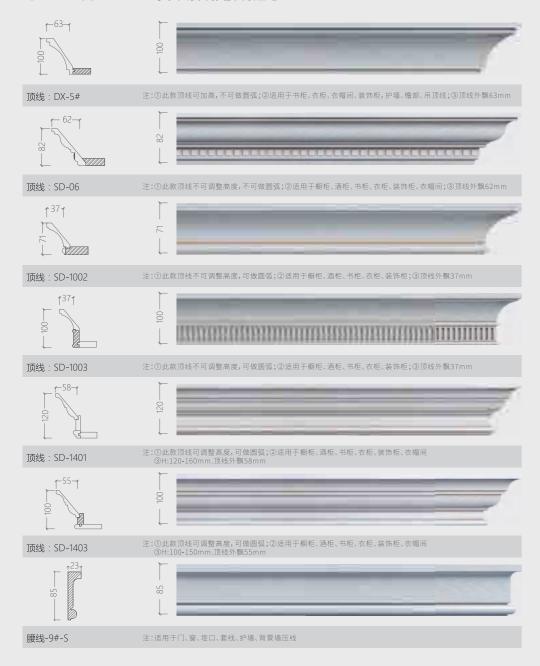

# SOLID WOOD LINE WAIST LINE SUMMARY 实木顶线/腰线汇总

# SOLID WOOD CORD / SKIRTING SUMMARY 实木套线/踢脚线汇总

订购须知及注意事项; (0图片颜色与实物样有差异,以色卡为准 ②标准产品请按照我司标准名称和编号下单,备注内容不能省略 ③衣柜门板宽度; 最宽可做600mm,最常360mm (特殊300mm-320mm也可以),高度; 美国赤杨木、美国红樱桃最高可做3000mm ④我司所有美国赤杨木、美国红樱桃顶线、踢脚线、长度最长不能大于3000mm,罗马柱高度不能大于3000mm,※所有门型图片只做参考,不能验收标准! 組徵调整不做另行通知。