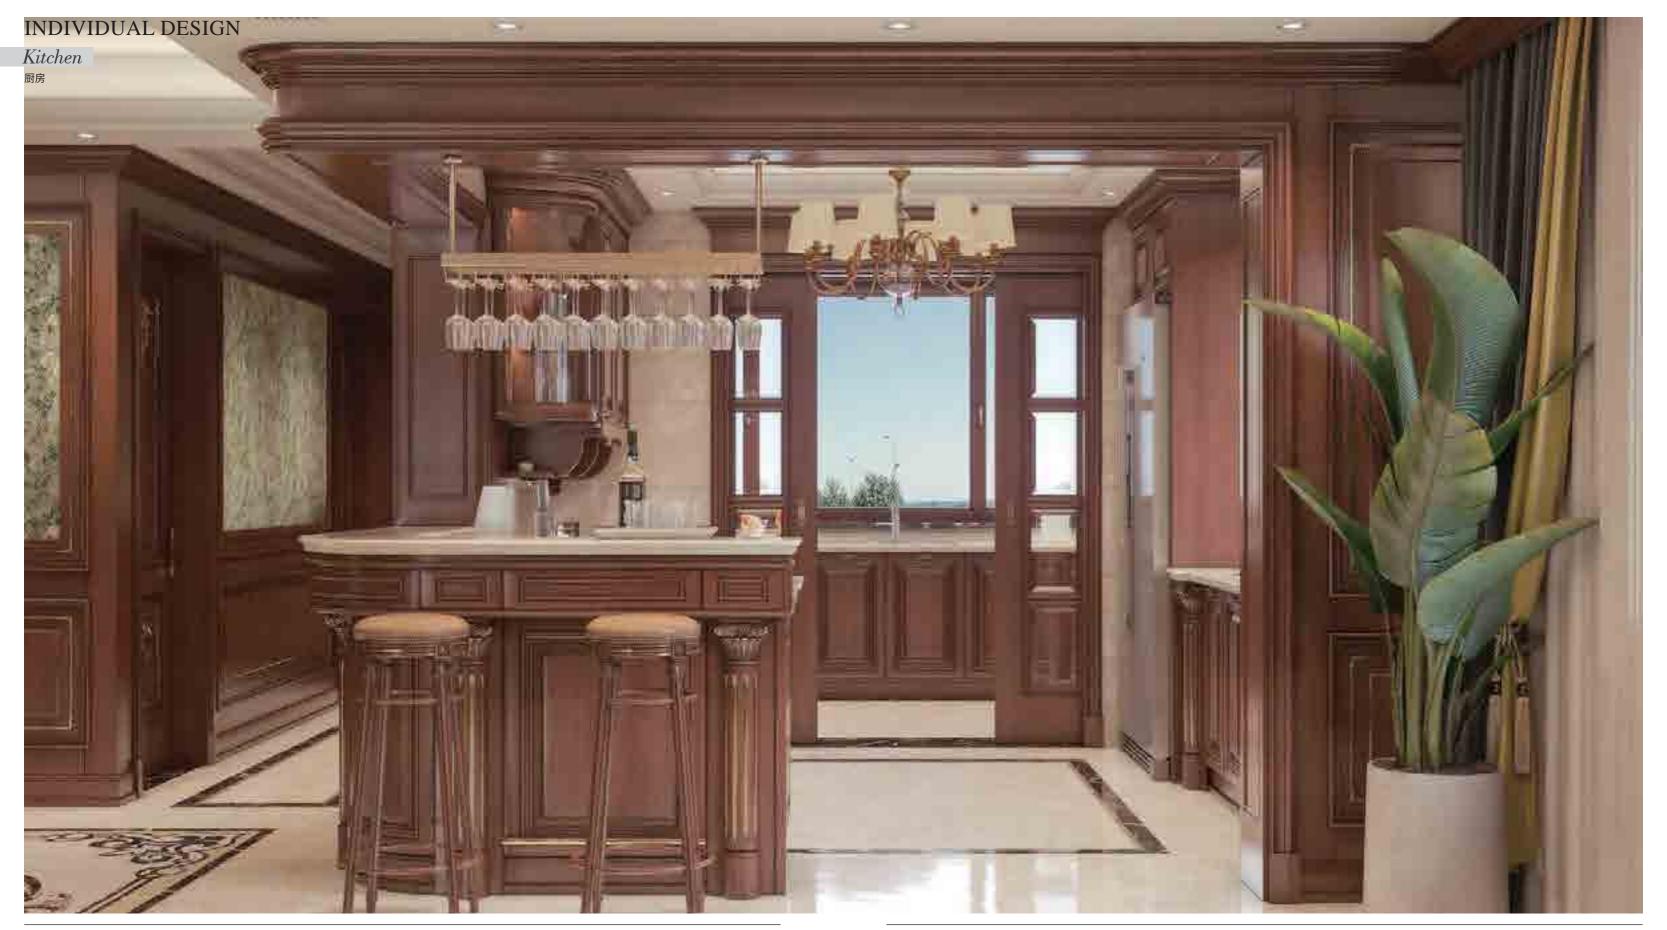

#### Neoclassical Style 新古典

Neoclassical style, is actually a hybrid style, it abandoned the baroque and rococo style's pursuit of novel and flashy, built on a new understanding of classical, emphasize concise, elegant, attention to detail, is a classical plus appropriate and adornment, whole decorate a style concise and easy, with its many kinds of amorous feelings.

50 | Classic customization Kitchen | 51