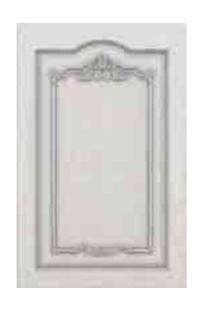

## Door Type 门板汇总

型号: B-1045 颜色: LX16-J243x 基材: 白蜡木

型号: B-9009A 颜色: S0314x 做旧 基材:白蜡木

型号: B-9073A 颜色: S0314x 基材: 白蜡木

型号: LX16B-9009B 颜色: BL-18-03-012x 基材: 白蜡木

型号: B-9073B 颜色: S0314x 基材: 白蜡木

型号: LX16B-9030 颜色: BL-18-03-013x 基材: 白蜡木

型号: B-9073B 颜色: YTM-27x 基材: 樱桃木

型号: B-9073A 颜色: YTM-27x 基材: 樱桃木

型号: LX16B-9044 颜色: LX16-J8215x 基材: 红樱桃

型号: B-3801 颜色: LX16-J225x 基材: 红樱桃

型号: LX16-9001 直框 颜色: J825x 基材: 红樱桃

型号: LX16B-9020B 颜色: LX16- 8208x 基材: 红樱桃

# Door Type

Door Iy 门板汇总

型号: B-903X 颜色: J265x 基材: 红橡

型号: B-1005 颜色: J265x 基材: 红橡

型号: B-1063 颜色: J8306x 基材: 红橡

型号: B-8816 颜色: J213x 基材: 红橡

型号: B-9007 颜色: LX16-8303x 基材: 红橡

型号: B-1406 颜色: YK6010x 基材:美国赤杨

型号: B-3801 颜色: LX16-J8109x 基材:美国赤杨

型号: LX16B-9005 颜色: J259-04x 基材:美国赤杨

型号: LX16B-9006 颜色: S0620x 基材:美国赤杨

型号: LX16B-9030 颜色: BL-18-03-015x 基材:白蜡木

型号: B-9097 格栅门 颜色: S0506x 基材: 白橡

# Door Type

门板汇总

型号: B-1069A 颜色: J208x 作旧 基材:美国橡木

型号: B-1071 颜色: J241x 基材:美国白橡木

型号: B-1065 颜色: J217x 基材:美国橡木

型号: B-1308 颜色: J243x 基材:美国白蜡木

颜色: J262x

基材:美国橡木

型号: B-8014 颜色: J259x 描旧 -04 基材:美国赤杨

型号: B-3801 颜色: J224x 作旧 基材:美国赤杨木

型号: B-1602 颜色: J210x 基材:美国赤杨木

型号: B-8809 颜色: J234S 基材:美国赤杨木

型号: B-8815 颜色: J261x 基材:美国赤杨

Accessory