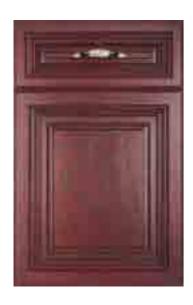

## Door Type 门板汇总

型号: B-1045 颜色: LX16-J243x 基材: 白蜡木

型号: B-9009A 颜色: S0314x 做旧 基材:白蜡木

型号: B-9073A 颜色: S0314x 基材: 白蜡木

型号: LX16B-9009B 颜色: BL-18-03-012x 基材: 白蜡木

型号: B-9073B 颜色: S0314x 基材: 白蜡木

型号: LX16B-9030 颜色: BL-18-03-013x 基材: 白蜡木

型号: B-9073B 颜色: YTM-27x 基材: 樱桃木

型号: B-9073A 颜色: YTM-27x 基材: 樱桃木

型号: LX16B-9044 颜色: LX16-J8215x 基材: 红樱桃

型号: B-3801 颜色: LX16-J225x 基材: 红樱桃

型号: LX16-9001 直框 颜色: J825x 基材: 红樱桃

型号: LX16B-9020B 颜色: LX16- 8208x 基材: 红樱桃

# Door Type

Door Iy 门板汇总

型号: B-903X 颜色: J265x 基材: 红橡

型号: B-1005 颜色: J265x 基材: 红橡

型号: B-1063 颜色: J8306x 基材: 红橡

型号: B-8816 颜色: J213x 基材: 红橡

型号: B-9007 颜色: LX16-8303x 基材: 红橡

型号: B-1406 颜色: YK6010x 基材:美国赤杨

型号: B-3801 颜色: LX16-J8109x 基材:美国赤杨

型号: LX16B-9005 颜色: J259-04x 基材:美国赤杨

型号: LX16B-9006 颜色: S0620x 基材:美国赤杨

型号: LX16B-9030 颜色: BL-18-03-015x 基材:白蜡木

型号: B-9097 格栅门 颜色: S0506x 基材: 白橡

# Door Type

门板汇总

型号: B-1069A 颜色: J208x 作旧 基材:美国橡木

型号: B-1071 颜色: J241x 基材:美国白橡木

型号: B-1065 颜色: J217x 基材:美国橡木

型号: B-1308 颜色: J243x 基材:美国白蜡木

颜色: J262x

基材:美国橡木

型号: B-8014 颜色: J259x 描旧 -04 基材:美国赤杨

型号: B-3801 颜色: J224x 作旧 基材:美国赤杨木

型号: B-1602 颜色: J210x 基材:美国赤杨木

型号: B-8809 颜色: J234S 基材:美国赤杨木

型号: B-8815 颜色: J261x 基材:美国赤杨

Accessory