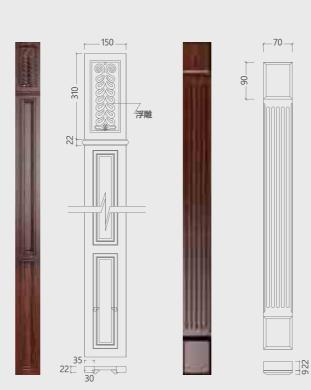

#### SOLID WOOD ROME COLUMN SUMMARY 实木罗马柱汇总

| 型 号 | LXSL-011 |
|-----|----------|
| 宽度  | 150mm    |
| 厚度  | 22mm     |

| 型 号 | LXSL-09A-70 |
|-----|-------------|
| 宽度  | 70mm        |
| 厚度  | 31mm        |