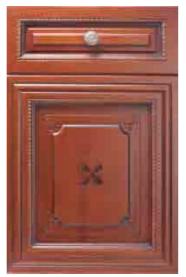

型号: B-9073B 颜色: YTM-27x 基材: 樱桃木



型号: B-9073A 颜色: YTM-27x 基材: 樱桃木



型号: LX16B-9044 颜色: LX16-J8215x 基材: 红樱桃



型号: B-3801 颜色: LX16-J225x 基材: 红樱桃



型号: LX16-9001 直框 颜色: J825x 基材: 红樱桃



型号: LX16B-9020B 颜色: LX16- 8208x 基材: 红樱桃

# Door Type

Door Iy 门板汇总



型号: B-903X 颜色: J265x 基材: 红橡



型号: B-1005 颜色: J265x 基材: 红橡



型号: B-1063 颜色: J8306x 基材: 红橡



型号: B-8816 颜色: J213x 基材: 红橡



型号: B-9007 颜色: LX16-8303x 基材: 红橡



型号: B-1406 颜色: YK6010x 基材:美国赤杨



型号: B-3801 颜色: LX16-J8109x 基材:美国赤杨



型号: LX16B-9005 颜色: J259-04x 基材:美国赤杨



型号: LX16B-9006 颜色: S0620x 基材:美国赤杨



型号: LX16B-9030 颜色: BL-18-03-015x 基材:白蜡木



型号: B-9097 格栅门 颜色: S0506x 基材: 白橡

# Door Type

门板汇总



型号: B-1069A 颜色: J208x 作旧 基材:美国橡木



型号: B-1071 颜色: J241x 基材:美国白橡木



型号: B-1065 颜色: J217x 基材:美国橡木



型号: B-1308 颜色: J243x 基材:美国白蜡木



颜色: J262x



基材:美国橡木



型号: B-8014 颜色: J259x 描旧 -04 基材:美国赤杨



型号: B-3801 颜色: J224x 作旧 基材:美国赤杨木



型号: B-1602 颜色: J210x 基材:美国赤杨木



型号: B-8809 颜色: J234S 基材:美国赤杨木



型号: B-8815 颜色: J261x 基材:美国赤杨

Accessory

# SOLID WOOD LINE WAIST LINE SUMMARY 实木顶线/腰线汇总



# SOLID WOOD CORD / SKIRTING SUMMARY 实木套线/踢脚线汇总



订购须知及注意事项; (0图片颜色与实物样有差异,以色卡为准 ②标准产品请按照我司标准名称和编号下单,备注内容不能省略 ③衣柜门板宽度; 最宽可做600mm,最常360mm (特殊300mm-320mm也可以),高度; 美国赤杨木、美国红樱桃最高可做3000mm ④我司所有美国赤杨木、美国红樱桃顶线、踢脚线、长度最长不能大于3000mm,罗马柱高度不能大于3000mm,※所有门型图片只做参考,不能验收标准! 組徵调整不做另行通知。

Accessory

# SOLID WOOD ROME COLUMN SUMMARY 实木罗马柱汇总



# SOLID WOOD ROME COLUMN SUMMARY 实木罗马柱汇总



订购须知及注意事项:①图片颜色与实物样有差异,以色卡为准 ②标准产品请按照我司标准名称和编号下单,备注内容不能省略 ③衣柜门板宽度:最宽可做600mm,最窄360mm(特殊300mm-320mm也可以),高度:美国赤杨木、美国红樱桃最高可做3000mm ④我司所有美国赤杨木、美国红樱桃顶线、踢脚线、长度最长不能大于3000mm,罗马柱高度不能大