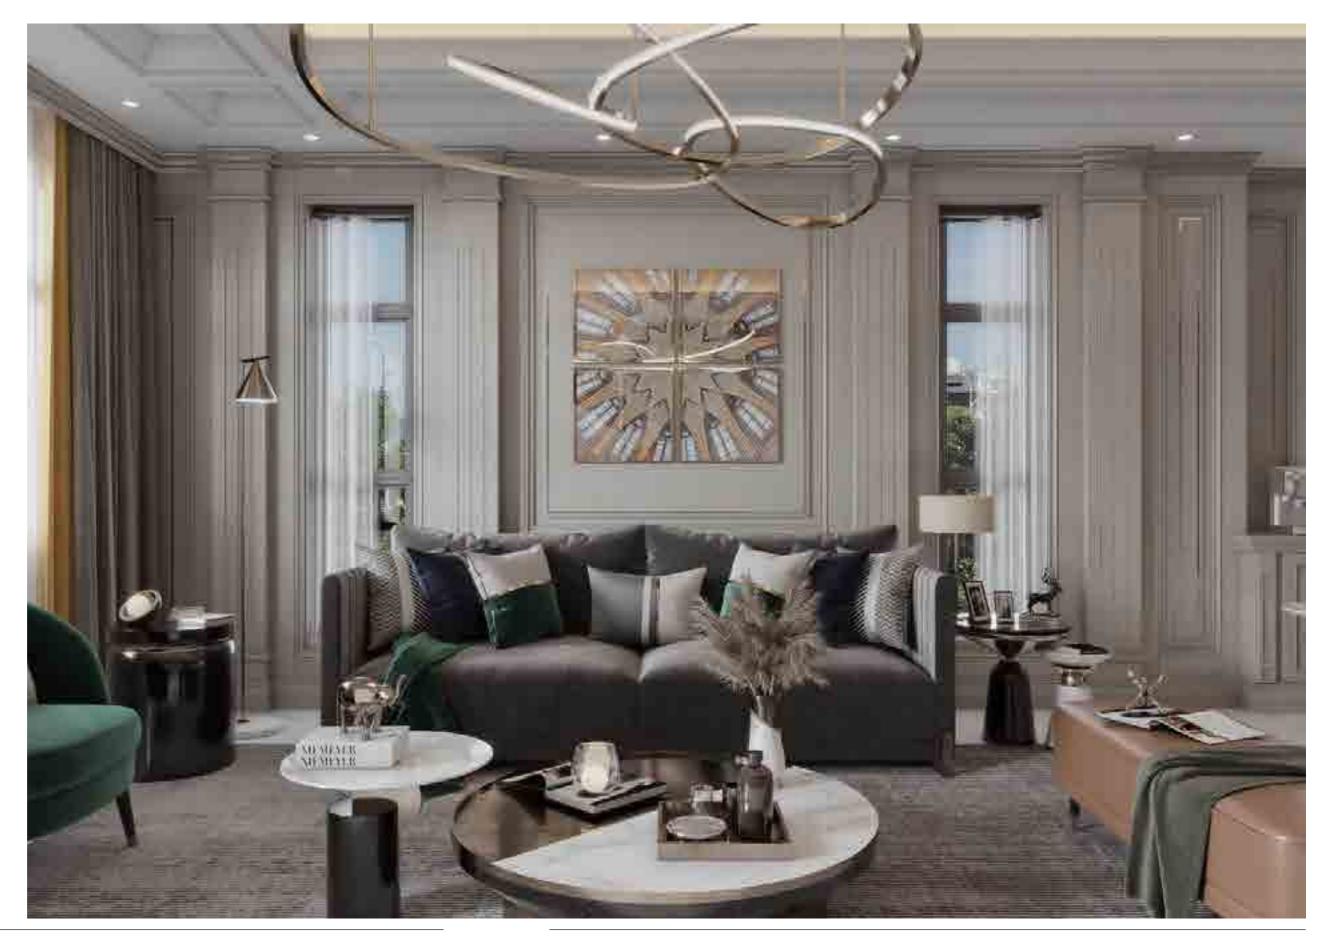

### Living Room <sup>客厅</sup>

The design of the living room is mainly dark, and the tone is calm. The graceful curtain is like a graceful young girl. The perfect combination of American classicism and elegance has a unique

#### Living Room

客厅

The design of cohesion and originality. Inheritance of home art classics.

"Unique is the style, high-end is the essence"

12 | Classic customization Living Room | 13

14 | Classic customization Living Room | 15