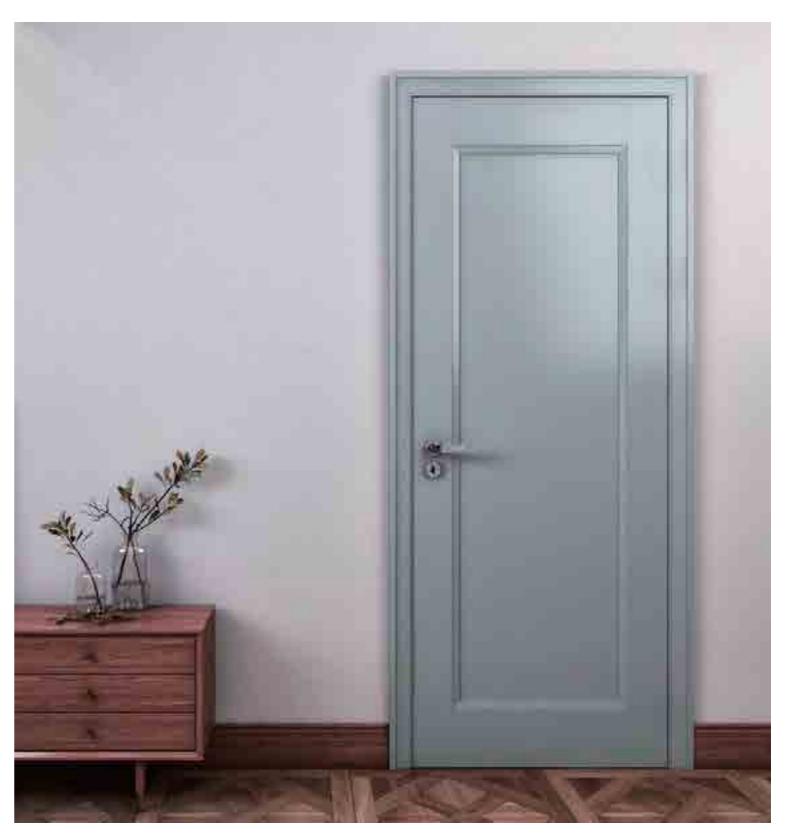

148 | Classic customization Tea Room 149

(S) SINOAH

Wooden Door & Door Type & Accessory 木门 & 门型 & 配件 Wooden Door

Porte in legno

Door Type

Riassunto del tipo di porta

Accessory

accessor

- Focus -

Door 木门 NO. 型号 JWD - 011

- Focus -

Door 木门 NO. 型号 JWD - 012