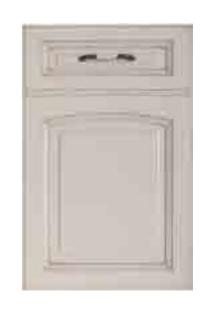

## Door Type 门板汇总

型号: B-1045 颜色: LX16-J243x 基材: 白蜡木

型号: B-9009A 颜色: S0314x 做旧 基材:白蜡木

型号: B-9073A 颜色: S0314x 基材: 白蜡木

型号: LX16B-9009B 颜色: BL-18-03-012x 基材: 白蜡木

型号: B-9073B 颜色: S0314x 基材: 白蜡木

型号: LX16B-9030 颜色: BL-18-03-013x 基材: 白蜡木