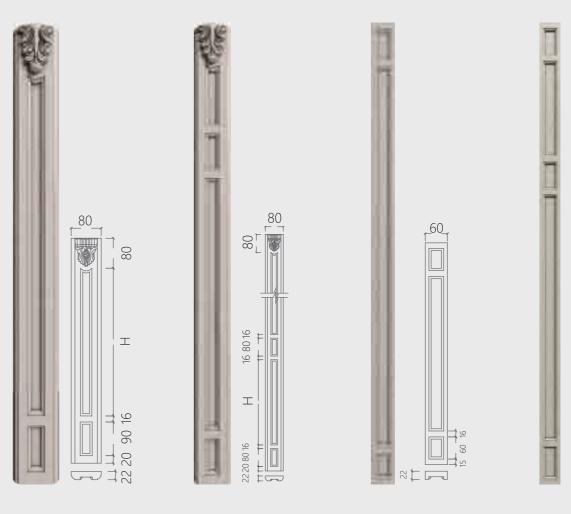

### SOLID WOOD ROME COLUMN SUMMARY 实木罗马柱汇总

备注:罗马柱柱头雕花以实物为准

| 型 号 | LXSL-02-80 |
|-----|------------|
| 宽度  | 80mm       |
| 厚度  | 22mm       |

| 型 号 | LXSL-02A-80 |
|-----|-------------|
| 宽度  | 80mm        |
| 厚度  | 22mm        |

| 型 号 | LXSL-03-60 |
|-----|------------|
| 宽度  | 60mm       |
| 厚度  | 22mm       |

| 型号 | LXSL-03A-60 |
|----|-------------|
| 宽度 | 60mm        |
| 厚度 | 22mm        |

订购须知及注意事项:①图片颜色与实物样有差异,以色卡为准 ②标准产品请按照我司标准名称和编号下单,备注内容不能省略 ③衣柜门板宽度:最宽可做600mm,最窄360mm(特殊300mm-320mm也可以),高度:美国赤杨木、美国红樱桃最高可做3000mm ④我司所有美国赤杨木、美国红樱桃顶线、踢脚线、长度最长不能大于3000mm,罗马柱高度不能大于3000mm。※所有门型图片只做参考,不能验收标准!细微调整不做另行通知。