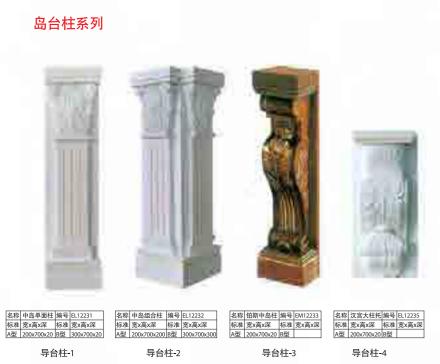

# SOLID WOOD ROME COLUMN SUMMARY 实木罗马柱汇总

# SOLID WOOD ROME COLUMN SUMMARY 实木罗马柱汇总

订购须知及注意事项:①图片颜色与实物样有差异,以色卡为准 ②标准产品请按照我司标准名称和编号下单,备注内容不能省略 ③衣柜门板宽度:最宽可做600mm,最窄360mm(特殊300mm-320mm也可以),高度:美国赤杨木、美国红樱桃最高可做3000mm ④我司所有美国赤杨木、美国红樱桃顶线、踢脚线、长度最长不能大于3000mm,罗马柱高度不能大于3000mm。※所有门型图片只做参考,不能验收标准!细微调整不做另行通知。