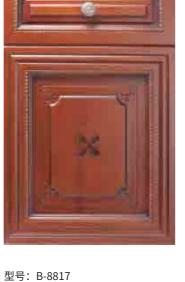

# Door Type

Door Iy 门板汇总

型号: B-903X 颜色: J265x 基材: 红橡

型号: B-1005 颜色: J265x 基材: 红橡

型号: B-1063 颜色: J8306x 基材: 红橡

型号: B-8816 颜色: J213x 基材: 红橡

型号: B-9007 颜色: LX16-8303x 基材: 红橡

型号: B-1406 颜色: YK6010x 基材:美国赤杨