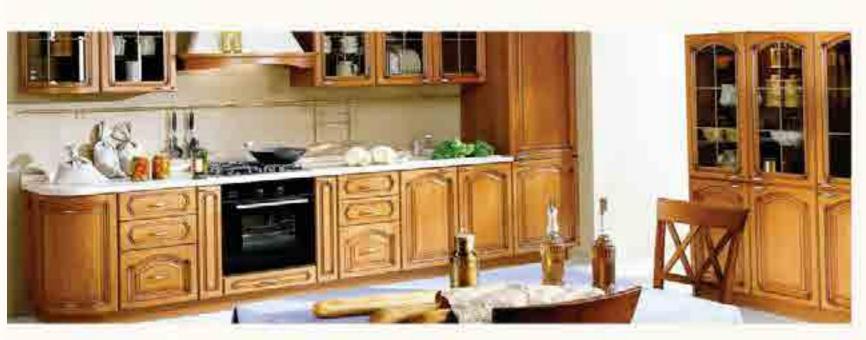

Dining Room

餐厅

In the design of the dining room, it not only keeps the intercommunication with the high living room on the first floor, but also reflects the independence of each space, creating a more comfortable public living space in the use of functions.

16 | Classic customization Dining Room | 17

Dining Room 餐厅

In the design of the dining room, it not only keeps the intercommunication with the high living room on the first floor, but also reflects the independence of each space, creating a more comfortable public living space in the use of functions.

Dining Room | 19 18 | Classic customization

20 | Classic customization Dining Room | 21

Leisure Area

休闲区

Connecting the main line of art and humanity, with black painted piano and copper crystal lighting, luxury permeates every space. The unique texture, color and rhythm of different materials make the space full of vitality.

22 | Classic customization Leisure Area | 23

24 | Classic customization Dining Room | 25

Kitchen

"Elegante e romantico, trasudando un'atmosfera affascinante"

26 | Classic customization Dining Room | 27

Bed Room