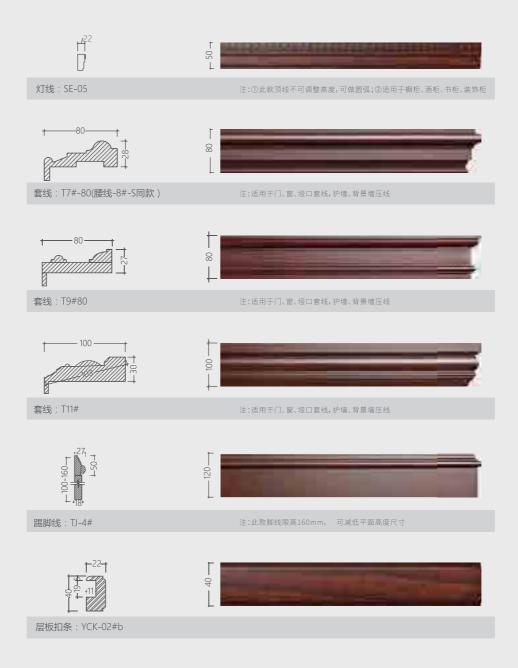

## TOP LINE - WAIST LINE - SLEEVE LINE - LIGHT LINE - LINE SUMMARY 实木顶线-腰线-套线-灯线-线条汇总

LINE SKIRTING
LINE - LAMP LINE SUMMARY 实木线条-踢脚线-灯线汇总

订购须知及注意事项: ①图片颜色与实物样有差异,以色卡为准 ②标准产品请按照我司标准名称和编号下单,备注内容不能省略 ③衣柜门板宽度:最宽可做600mm,最窄360mm (特殊300mm-320mm也可以),高度:美国赤 杨木、美国红樱桃最高可做3000mm ④我司所有美国赤杨木、美国红樱桃顶线、踢脚线、长度最长不能大于3000mm,罗马柱高度不能大于3000mm。※所有门型图片只做参考,不能验收标准!细微调整不做另行通知。