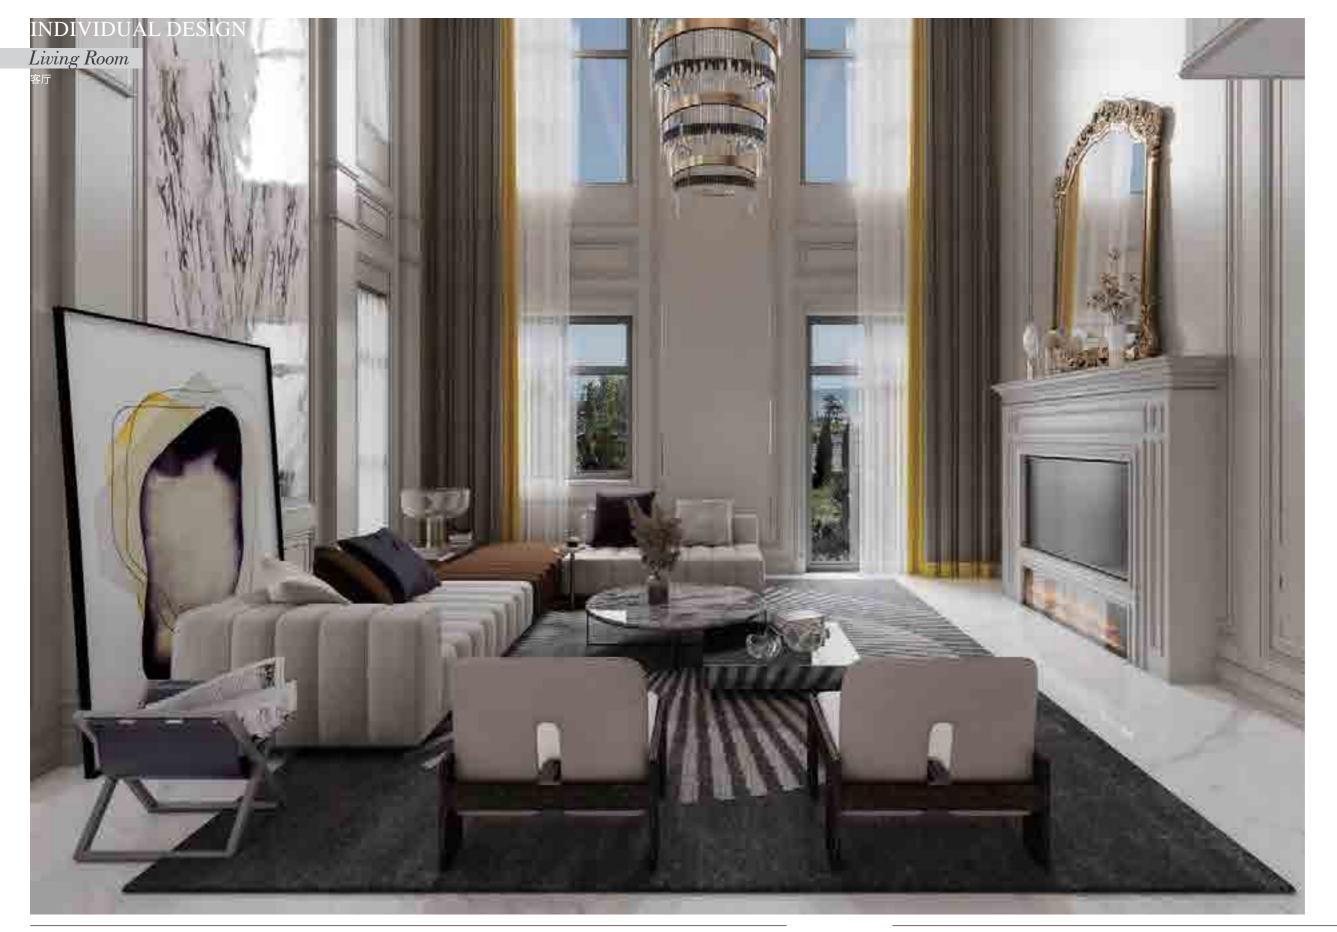

### Living Room <sup>客厅</sup>

The design of the living room is mainly dark, and the tone is calm. The graceful curtain is like a graceful young girl. The perfect combination of American classicism and elegance has a unique

Living Room | 7 6 | Classic customization

Living Room 客厅

Living Room | 9 8 | Classic customization

#### Living Room

客厅

The design of cohesion and originality. Inheritance of home art classics.

"Unique is the style, high-end is the essence"

12 | Classic customization Living Room | 13

14 | Classic customization Living Room | 15