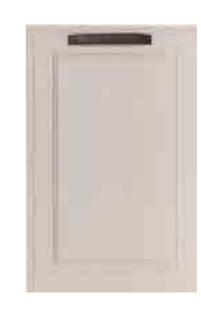

## Door Type 门板汇总

型号: B-1045 颜色: LX16-J243x 基材: 白蜡木

型号: B-9009A 颜色: S0314x 做旧 基材:白蜡木

型号: B-9073A 颜色: S0314x 基材: 白蜡木

型号: LX16B-9009B 颜色: BL-18-03-012x 基材: 白蜡木

型号: B-9073B 颜色: S0314x 基材: 白蜡木

型号: LX16B-9030 颜色: BL-18-03-013x 基材: 白蜡木