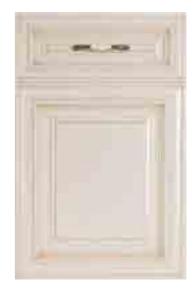

## Door Type 门板汇总

型号: B-1045 颜色: LX16-J243x 基材: 白蜡木

型号: B-9009A 颜色: S0314x 做旧 基材:白蜡木

型号: B-9073A 颜色: S0314x 基材: 白蜡木

型号: LX16B-9009B 颜色: BL-18-03-012x 基材: 白蜡木

型号: B-9073B 颜色: S0314x 基材: 白蜡木

型号: LX16B-9030 颜色: BL-18-03-013x 基材: 白蜡木