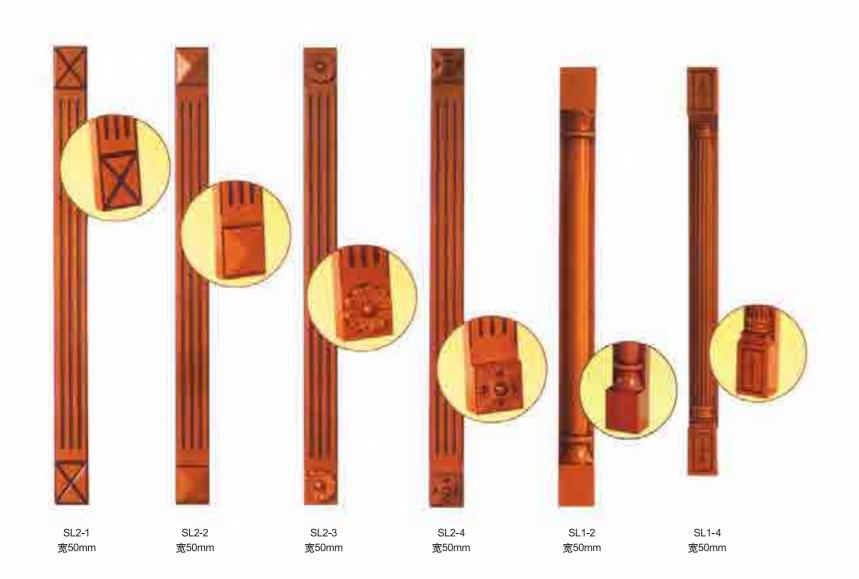

# SOLID WOOD ROME COLUMN SUMMARY 实木罗马柱汇总

# SOLID WOOD ROME COLUMN SUMMARY 实木罗马柱汇总

订购须知及注意事项:①图片颜色与实物样有差异,以色卡为准 ②标准产品请按照我司标准名称和编号下单,备注内容不能省略 ③衣柜门板宽度:最宽可做600mm,最窄360mm(特殊300mm-320mm也可以),高度:美国赤杨木、美国红樱桃最高可做3000mm ④我司所有美国赤杨木、美国红樱桃顶线、踢脚线、长度最长不能大于3000mm,罗马柱高度不能大于3000mm。※所有门型图片只做参考,不能验收标准!细微调整不做另行通知。