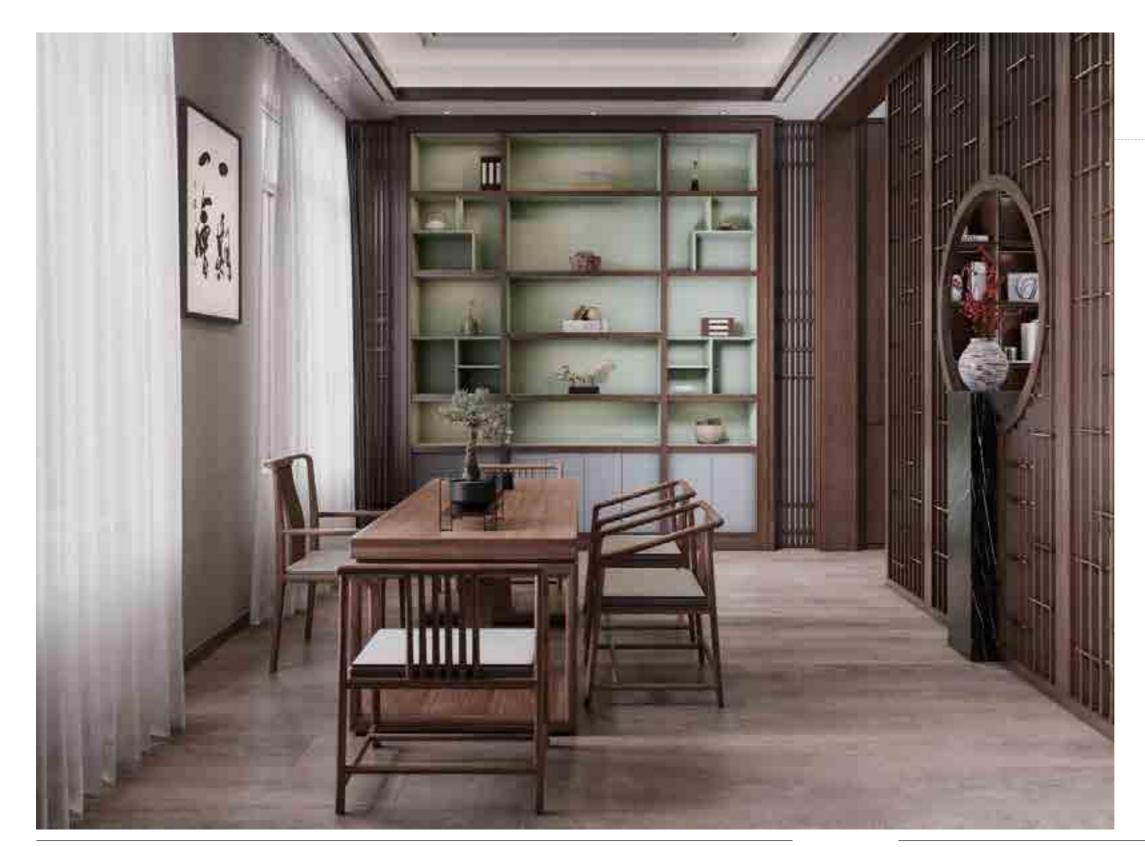

Living Room

客厅

"Bagnare l'anima con la fragranza di legno e tè"

140 | Classic customization Tea Room 141

Tea Room

茶室

The natural texture of the log material in the tea area with the plain and quiet lines, so that the space shows a calm and relaxed temperament, but also reflects the sense of hierarchical order.

142 | Classic customization Tea Room 143