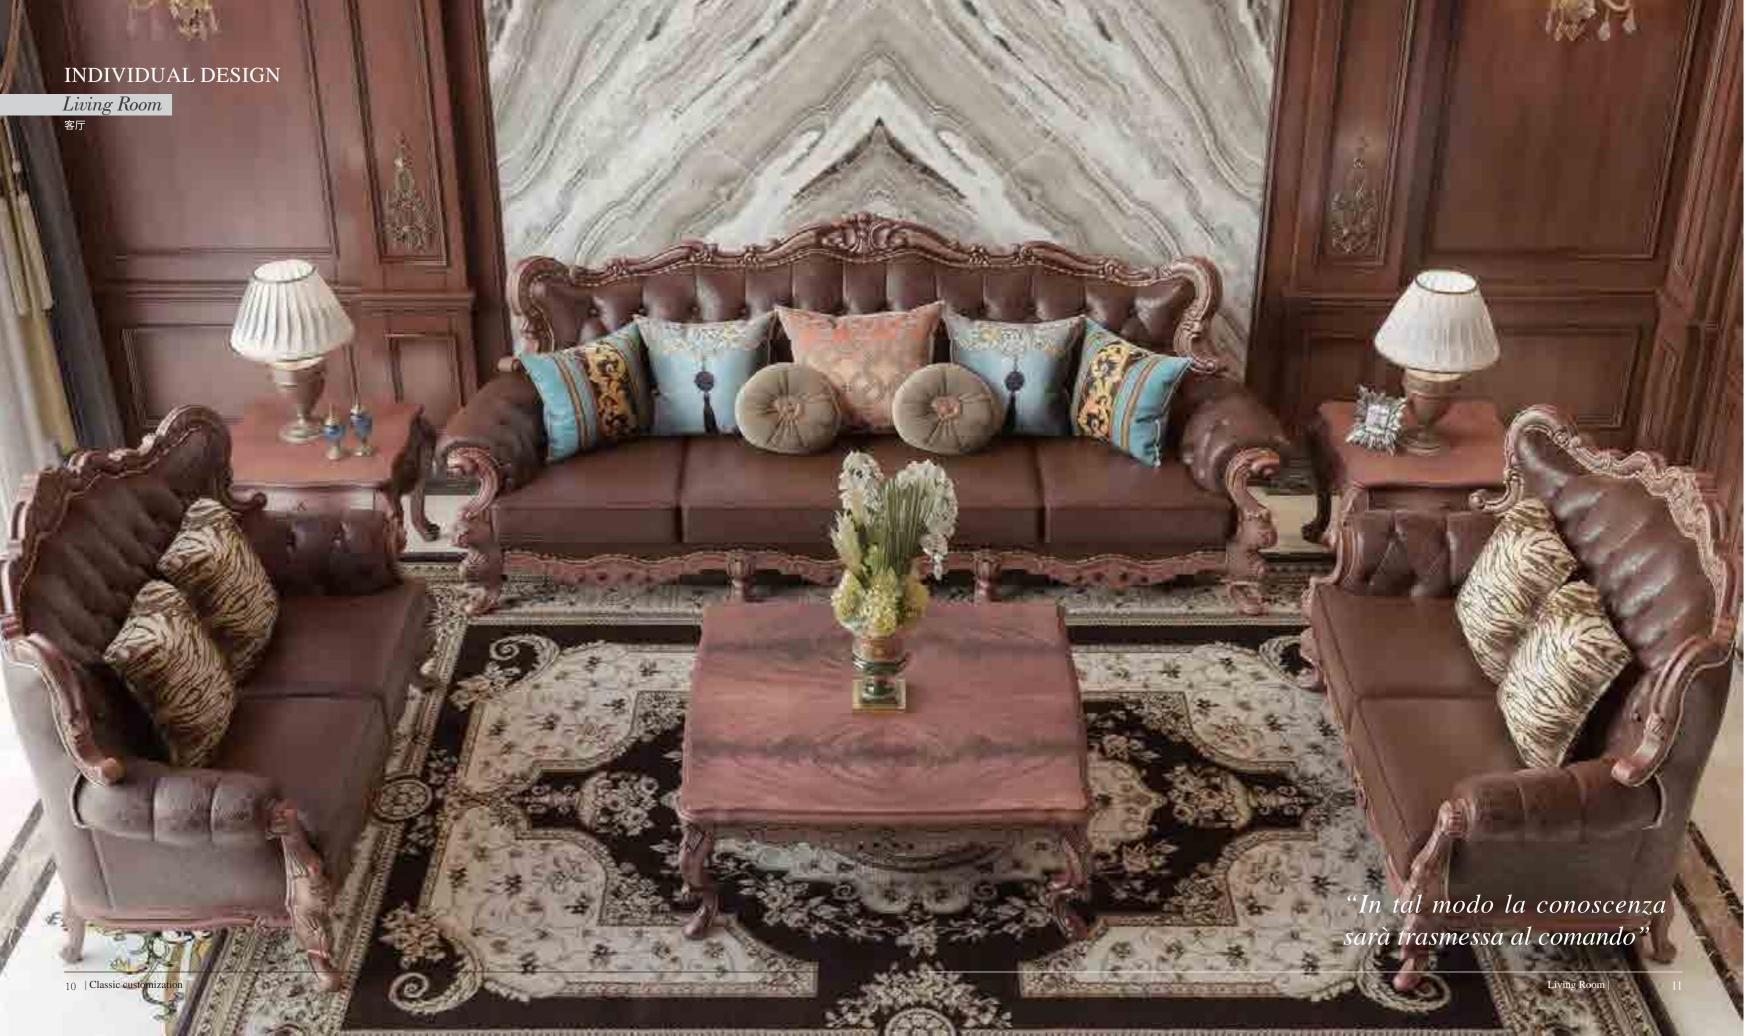

### Living Room <sup>客厅</sup>

The design of the living room is mainly dark, and the tone is calm. The graceful curtain is like a graceful young girl. The perfect combination of American classicism and elegance has a unique

#### Living Room

客厅

The design of cohesion and originality. Inheritance of home art classics.

"Unique is the style, high-end is the essence"

12 | Classic customization Living Room | 13

14 | Classic customization Living Room | 15