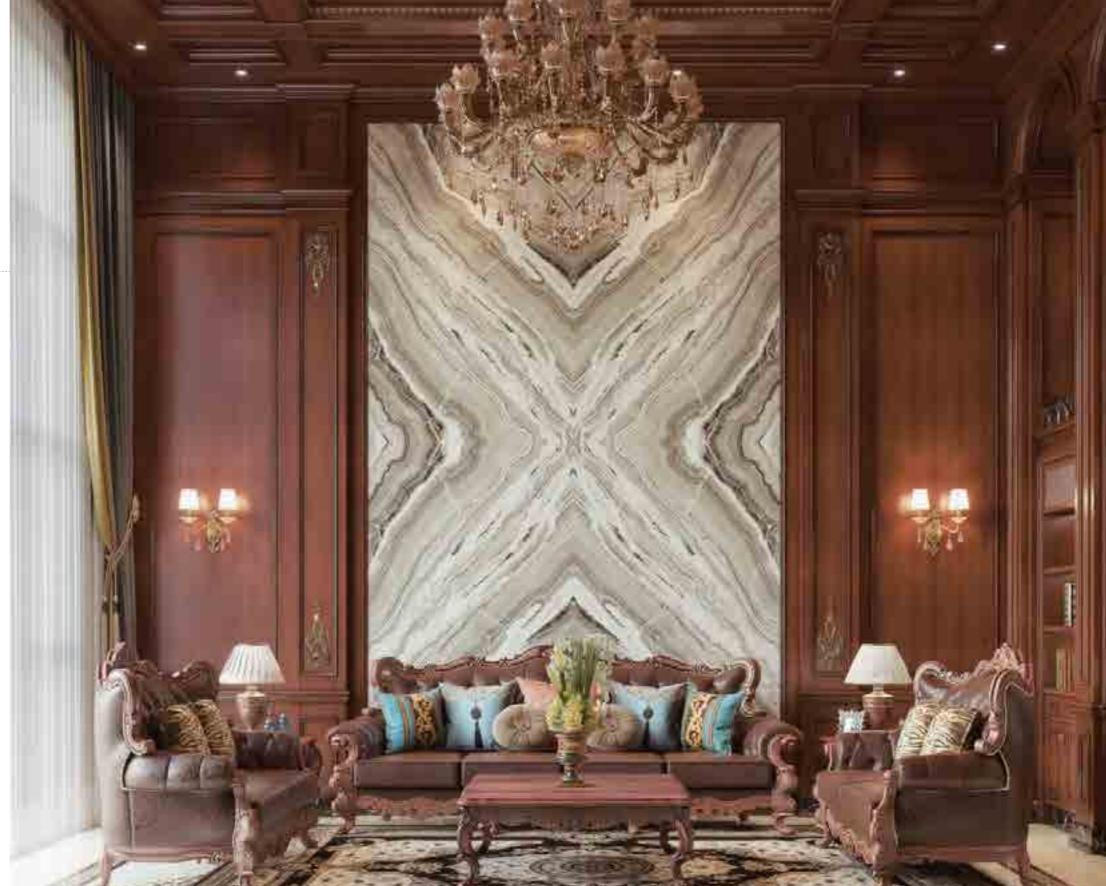

### Living Room <sup>客厅</sup>

The design of the living room is mainly dark, and the tone is calm. The graceful curtain is like a graceful young girl. The perfect combination of American classicism and elegance has a unique

#### Living Room

客厅

The design of cohesion and originality. Inheritance of home art classics.

"Unique is the style, high-end is the essence"

12 | Classic customization Living Room | 13

14 | Classic customization Living Room | 15