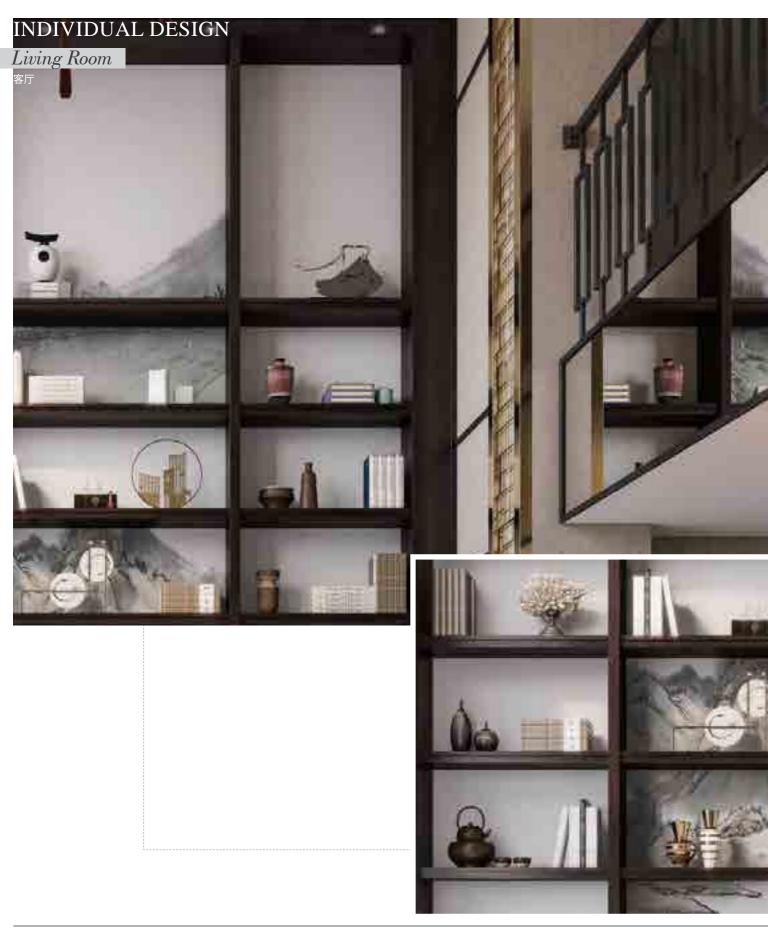

Living Room

客厅

"Bagnare l'anima con la fragranza di legno e tè"

140 | Classic customization Tea Room 141

Tea Room

茶室

The natural texture of the log material in the tea area with the plain and quiet lines, so that the space shows a calm and relaxed temperament, but also reflects the sense of hierarchical order.