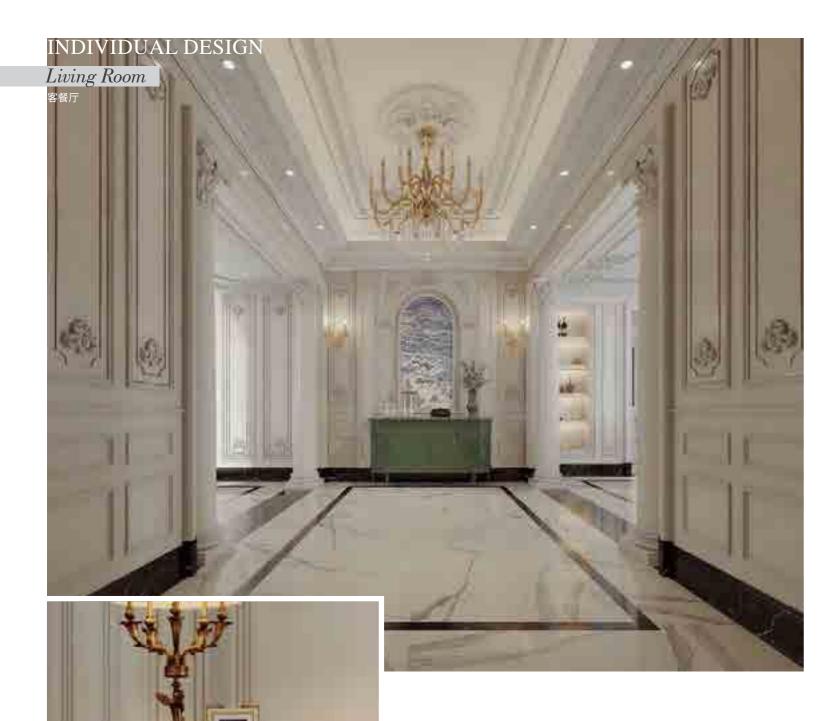

### Living Room <sup>客厅</sup>

The design of the living room is mainly dark, and the tone is calm. The graceful curtain is like a graceful young girl. The perfect combination of American classicism and elegance has a unique

#### Living Room

客厅

The design of cohesion and originality. Inheritance of home art classics.

"Unique is the style, high-end is the essence"

12 | Classic customization Living Room | 13

14 | Classic customization Living Room | 15