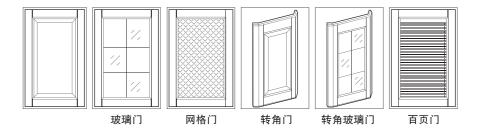

|
| 厚度  | 31mm        |

| 名称  | 碗碟架   |
|-----|-------|
| 型 号 | GYG-1 |

订购须知及注意事项:①图片颜色与实物样有差异,以色卡为准 ②标准产品请按照我司标准名称和编号下单,备注内容不能省略 ③衣柜门板宽度:最宽可做600mm,最窄360mm(特殊300mm-320mm也可以),高度:美国赤杨木、美国红樱桃最高可做3000mm ④我司所有美国赤杨木、美国红缨桃顶线、踢脚线、长度最长不能大于3000mm,罗马柱高度不能大于3000mm。※所有门型图片只做参考,不能验收标准!细微调整不做另行通知。

## Accessory

新コ*ル*ナ









M-12

颜色以实物为准 不作验收标准

Accessory 配件





颜色以实物为准 不作验收标准

Accessory













弧形网格

颜色以实物为准 不作验收标准

Accessory



## Accessory

配件



SW-DC-01



SW-DCS-01



SW-DUC-01



SW-DC-02



SW-DDC-01



SW-DUC-02



颜色以实物为准 不作验收标准

| Accessory |  |
|-----------|--|
| 配件        |  |

| 门楣  | 酒托    |  |
|-----|-------|--|
|     |       |  |
| M-1 |       |  |
| M-2 | A造型一对 |  |
| M-3 |       |  |
| M-4 |       |  |
| M-5 | B造型一对 |  |
| M-6 |       |  |
|     |       |  |

## 门板





### 抽屉类型

## 拉蓝门类型







240正常芯板 200芯板平板 150平板铣边



180以上正常抽屉加边型 220至180上下窄边



220以上正常门板加边型

The wardrobe door display 衣柜门展示



Accessory



颜色以实物为准 不作验收标准