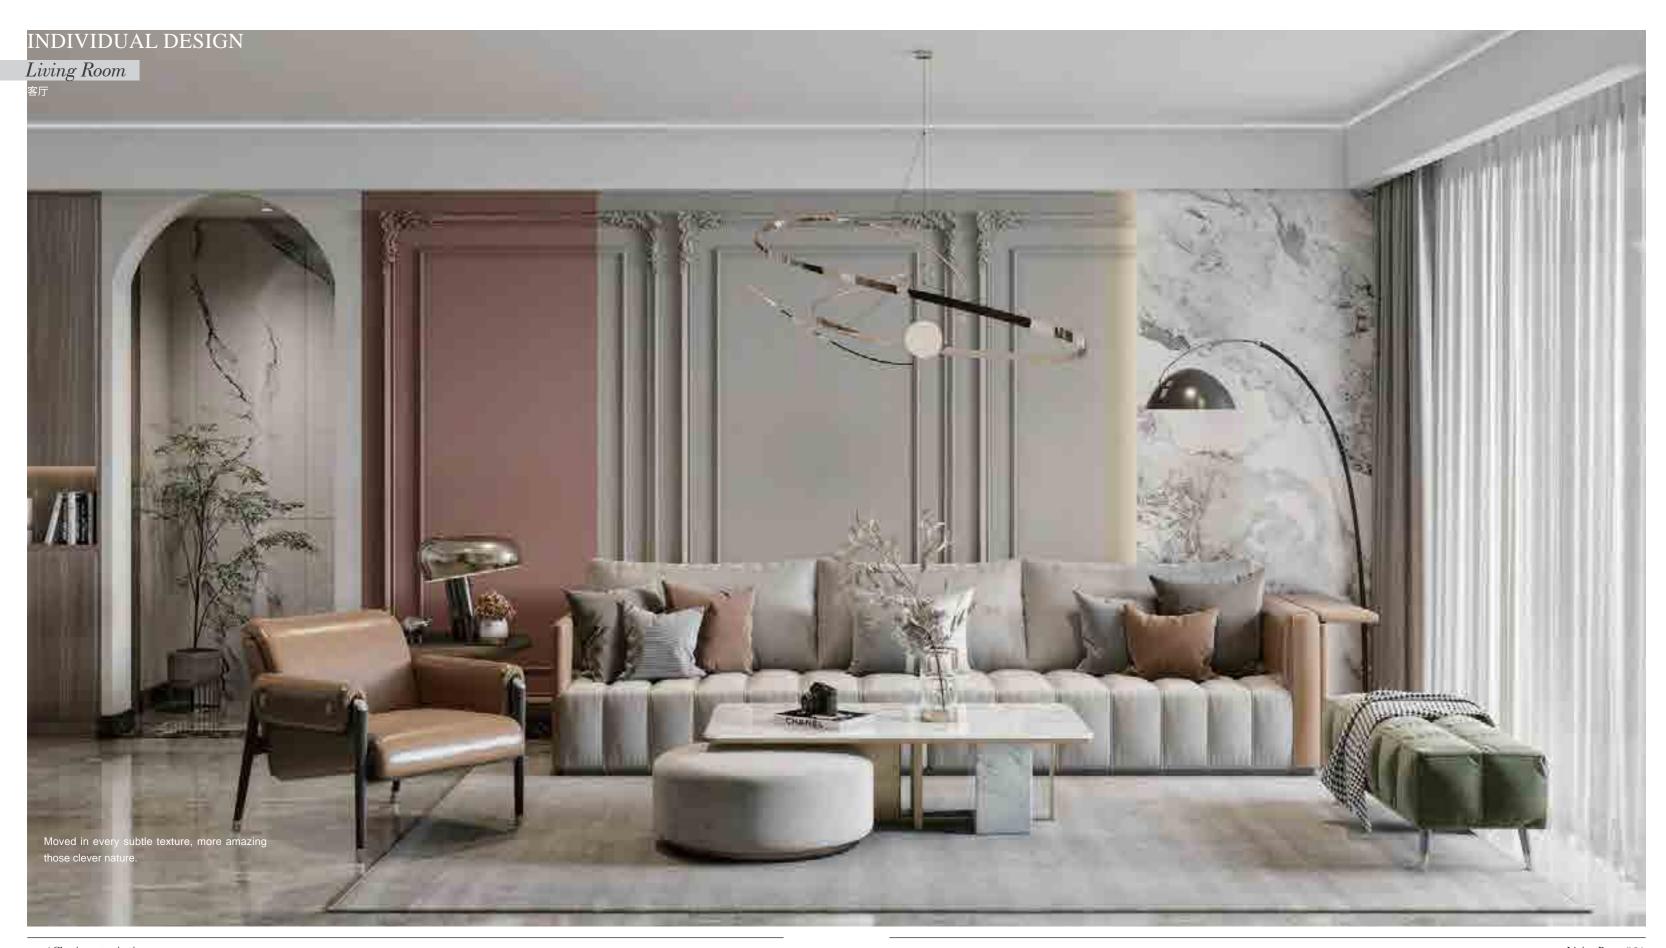

### Living Room <sup>客厅</sup>

The design of the living room is mainly dark, and the tone is calm. The graceful curtain is like a graceful young girl. The perfect combination of American classicism and elegance has a unique

#### Living Room

客厅

The design of cohesion and originality. Inheritance of home art classics.

"Unique is the style, high-end is the essence"

12 | Classic customization Living Room | 13

14 | Classic customization Living Room | 15