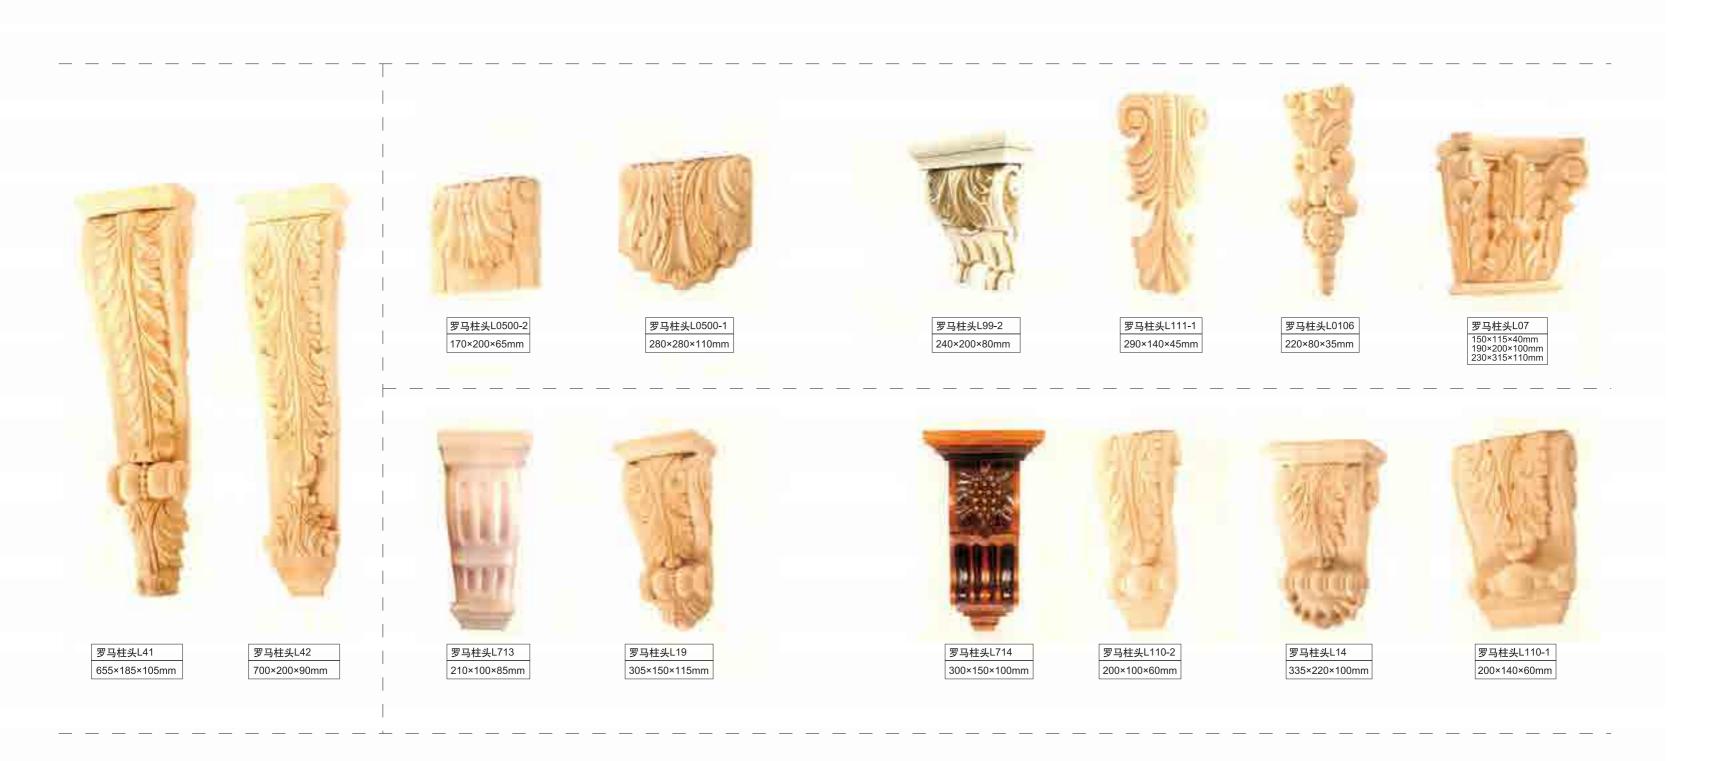

# SOLID WOOD ROME COLUMN SUMMARY 实木罗马柱汇总

# SOLID WOOD ROME COLUMN SUMMARY 实木罗马柱汇总

订购须知及注意事项:①图片颜色与实物样有差异,以色卡为准 ②标准产品请按照我司标准名称和编号下单,备注内容不能省略 ③衣柜门板宽度:最宽可做600mm,最窄360mm(特殊300mm-320mm也可以),高度:美国赤杨木、美国红樱桃最高可做3000mm ④我司所有美国赤杨木、美国红樱桃顶线、踢脚线、长度最长不能大于3000mm,罗马柱高度不能大于3000mm。※所有门型图片只做参考,不能验收标准!细微调整不做另行通知。

### SOLID WOOD ROME COLUMN SUMMARY 实木罗马柱汇总

备注:罗马柱柱头雕花以实物为准

| 型 号 | LXSL-02-80 |
|-----|------------|
| 宽度  | 80mm       |
| 厚度  | 22mm       |

| 型 号 | LXSL-02A-80 |
|-----|-------------|
| 宽度  | 80mm        |
| 厚度  | 22mm        |

| 型 号 | LXSL-03-60 |
|-----|------------|
| 宽度  | 60mm       |
| 厚度  | 22mm       |

| 型号 | LXSL-03A-60 |
|----|-------------|
| 宽度 | 60mm        |
| 厚度 | 22mm        |

订购须知及注意事项:①图片颜色与实物样有差异,以色卡为准 ②标准产品请按照我司标准名称和编号下单,备注内容不能省略 ③衣柜门板宽度:最宽可做600mm,最窄360mm(特殊300mm-320mm也可以),高度:美国赤杨木、美国红樱桃最高可做3000mm ④我司所有美国赤杨木、美国红樱桃顶线、踢脚线、长度最长不能大于3000mm,罗马柱高度不能大于3000mm。※所有门型图片只做参考,不能验收标准!细微调整不做另行通知。

#### SOLID WOOD ROME COLUMN SUMMARY 实木罗马柱汇总

| 型号 | 01# |
|----|-----|
| 宽度 |     |
| 厚度 |     |

订购须知及注意事项:①图片颜色与实物样有差异,以色卡为准 ②标准产品请按照我司标准名称和编号下单,备注内容不能省略 ③衣柜门板宽度:最宽可做600mm,最窄360mm(特殊300mm-320mm也可以),高度:美国赤杨木、美国红樱桃最高可做3000mm ④我司所有美国赤杨木、美国红樱桃顶线、踢脚线、长度最长不能大于3000mm,罗马柱高度不能大于3000mm。※所有门型图片只做参考,不能验收标准!细微调整不做另行通知。

#### SOLID WOOD ROME COLUMN SUMMARY 实木罗马柱汇总

| 型 号 | LXSL-011 |
|-----|----------|
| 宽度  | 150mm    |
| 厚度  | 22mm     |

| 型 号 | LXSL-09A-70 |
|-----|-------------|
| 宽度  | 70mm        |
| 厚度  | 31mm        |