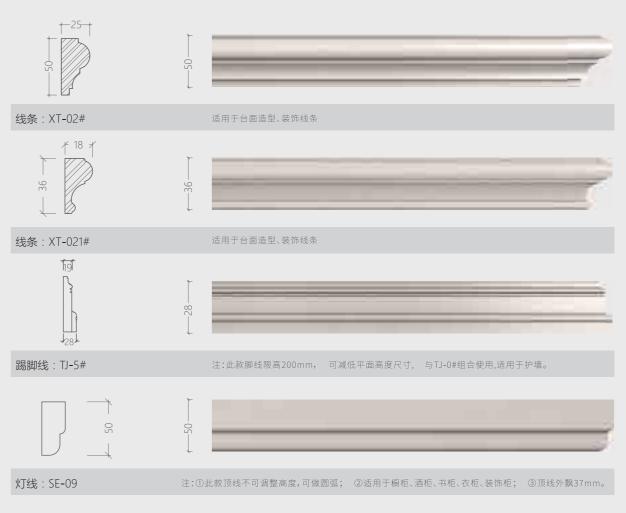

# SOLID WOOD LINE WAIST LINE SUMMARY 实木顶线/腰线汇总

# SOLID WOOD CORD / SKIRTING SUMMARY 实木套线/踢脚线汇总

订购须知及注意事项; (0图片颜色与实物样有差异,以色卡为准 ②标准产品请按照我司标准名称和编号下单,备注内容不能省略 ③衣柜门板宽度; 最宽可做600mm,最常360mm (特殊300mm-320mm也可以),高度; 美国赤杨木、美国红樱桃最高可做3000mm ④我司所有美国赤杨木、美国红樱桃顶线、踢脚线、长度最长不能大于3000mm,罗马柱高度不能大于3000mm,※所有门型图片只做参考,不能验收标准! 組徵调整不做另行通知。