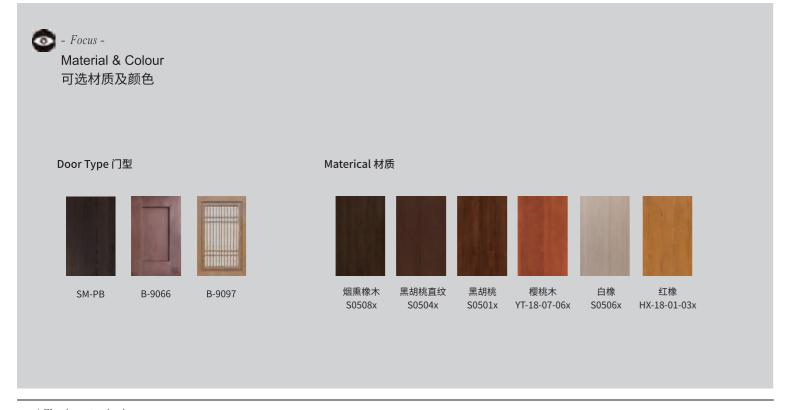

## Door Type 门板汇总

型号: B-1045 颜色: LX16-J243x 基材: 白蜡木

型号: B-9009A 颜色: S0314x 做旧 基材:白蜡木

型号: B-9073A 颜色: S0314x 基材: 白蜡木

型号: LX16B-9009B 颜色: BL-18-03-012x 基材: 白蜡木

型号: B-9073B 颜色: S0314x 基材: 白蜡木

型号: LX16B-9030 颜色: BL-18-03-013x 基材: 白蜡木