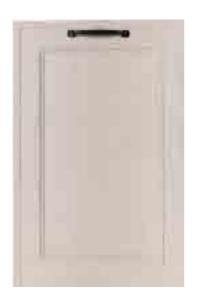

## Door Type 门板汇总

型号: B-1045 颜色: LX16-J243x 基材: 白蜡木

型号: B-9009A 颜色: S0314x 做旧 基材:白蜡木

型号: B-9073A 颜色: S0314x 基材: 白蜡木

型号: LX16B-9009B 颜色: BL-18-03-012x 基材: 白蜡木

型号: B-9073B 颜色: S0314x 基材: 白蜡木

型号: LX16B-9030 颜色: BL-18-03-013x 基材: 白蜡木

型号: B-9073B 颜色: YTM-27x 基材: 樱桃木

型号: B-9073A 颜色: YTM-27x 基材: 樱桃木

型号: LX16B-9044 颜色: LX16-J8215x 基材: 红樱桃

型号: B-3801 颜色: LX16-J225x 基材: 红樱桃

型号: LX16-9001 直框 颜色: J825x 基材: 红樱桃

型号: LX16B-9020B 颜色: LX16- 8208x 基材: 红樱桃

# Door Type

Door Iy 门板汇总

型号: B-903X 颜色: J265x 基材: 红橡

型号: B-1005 颜色: J265x 基材: 红橡

型号: B-1063 颜色: J8306x 基材: 红橡

型号: B-8816 颜色: J213x 基材: 红橡

型号: B-9007 颜色: LX16-8303x 基材: 红橡

型号: B-1406 颜色: YK6010x 基材:美国赤杨

型号: B-3801 颜色: LX16-J8109x 基材:美国赤杨

型号: LX16B-9005 颜色: J259-04x 基材:美国赤杨

型号: LX16B-9006 颜色: S0620x 基材:美国赤杨

型号: LX16B-9030 颜色: BL-18-03-015x 基材:白蜡木

型号: B-9097 格栅门 颜色: S0506x 基材: 白橡

# Door Type

门板汇总

型号: B-1069A 颜色: J208x 作旧 基材:美国橡木

型号: B-1071 颜色: J241x 基材:美国白橡木

型号: B-1065 颜色: J217x 基材:美国橡木

型号: B-1308 颜色: J243x 基材:美国白蜡木

颜色: J262x

基材:美国橡木

型号: B-8014 颜色: J259x 描旧 -04 基材:美国赤杨

型号: B-3801 颜色: J224x 作旧 基材:美国赤杨木

型号: B-1602 颜色: J210x 基材:美国赤杨木

型号: B-8809 颜色: J234S 基材:美国赤杨木

型号: B-8815 颜色: J261x 基材:美国赤杨

Accessory