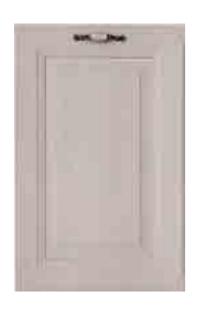

## Door Type 门板汇总

型号: B-1045 颜色: LX16-J243x 基材: 白蜡木

型号: B-9009A 颜色: S0314x 做旧 基材:白蜡木

型号: B-9073A 颜色: S0314x 基材: 白蜡木

型号: LX16B-9009B 颜色: BL-18-03-012x 基材: 白蜡木

型号: B-9073B 颜色: S0314x 基材: 白蜡木

型号: LX16B-9030 颜色: BL-18-03-013x 基材: 白蜡木

型号: B-9073B 颜色: YTM-27x 基材: 樱桃木

型号: B-9073A 颜色: YTM-27x 基材: 樱桃木

型号: LX16B-9044 颜色: LX16-J8215x 基材: 红樱桃

型号: B-3801 颜色: LX16-J225x 基材: 红樱桃

型号: LX16-9001 直框 颜色: J825x 基材: 红樱桃

型号: LX16B-9020B 颜色: LX16- 8208x 基材: 红樱桃

# Door Type

Door Iy 门板汇总

型号: B-903X 颜色: J265x 基材: 红橡

型号: B-1005 颜色: J265x 基材: 红橡

型号: B-1063 颜色: J8306x 基材: 红橡

型号: B-8816 颜色: J213x 基材: 红橡

型号: B-9007 颜色: LX16-8303x 基材: 红橡

型号: B-1406 颜色: YK6010x 基材:美国赤杨

型号: B-3801 颜色: LX16-J8109x 基材:美国赤杨

型号: LX16B-9005 颜色: J259-04x 基材:美国赤杨

型号: LX16B-9006 颜色: S0620x 基材:美国赤杨

型号: LX16B-9030 颜色: BL-18-03-015x 基材:白蜡木

型号: B-9097 格栅门 颜色: S0506x 基材: 白橡

# Door Type

门板汇总

型号: B-1069A 颜色: J208x 作旧 基材:美国橡木

型号: B-1071 颜色: J241x 基材:美国白橡木

型号: B-1065 颜色: J217x 基材:美国橡木

型号: B-1308 颜色: J243x 基材:美国白蜡木

颜色: J262x

基材:美国橡木

型号: B-8014 颜色: J259x 描旧 -04 基材:美国赤杨

型号: B-3801 颜色: J224x 作旧 基材:美国赤杨木

型号: B-1602 颜色: J210x 基材:美国赤杨木

型号: B-8809 颜色: J234S 基材:美国赤杨木

型号: B-8815 颜色: J261x 基材:美国赤杨

Accessory