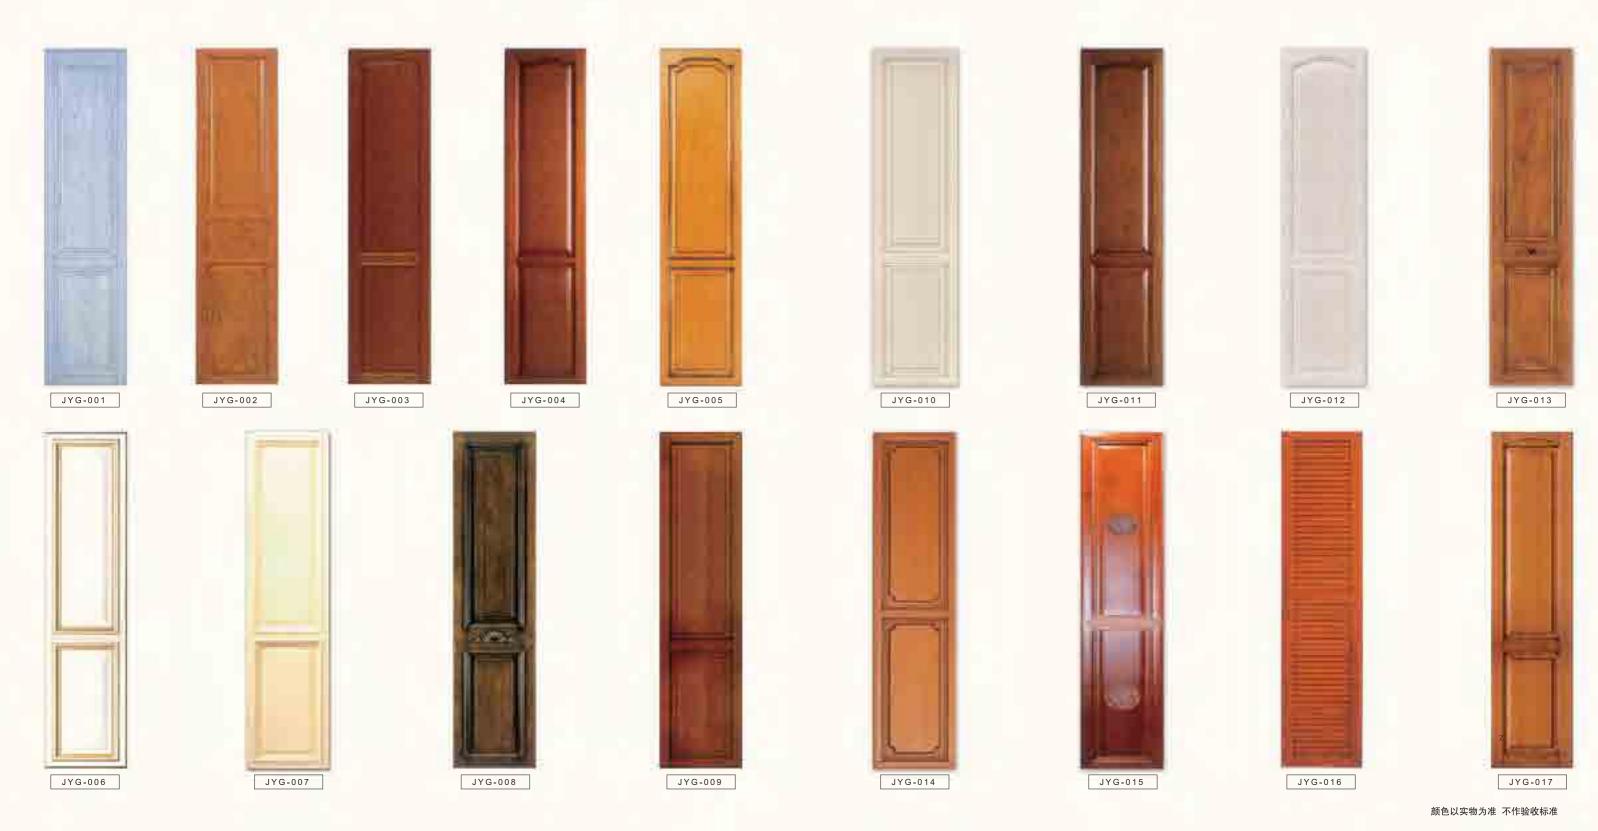

## Door Type 门板汇总

型号: B-1045 颜色: LX16-J243x 基材: 白蜡木

型号: B-9009A 颜色: S0314x 做旧 基材:白蜡木

型号: B-9073A 颜色: S0314x 基材: 白蜡木

型号: LX16B-9009B 颜色: BL-18-03-012x 基材: 白蜡木

型号: B-9073B 颜色: S0314x 基材: 白蜡木

型号: LX16B-9030 颜色: BL-18-03-013x 基材: 白蜡木

型号: B-9073B 颜色: YTM-27x 基材: 樱桃木

型号: B-9073A 颜色: YTM-27x 基材: 樱桃木

型号: LX16B-9044 颜色: LX16-J8215x 基材: 红樱桃

型号: B-3801 颜色: LX16-J225x 基材: 红樱桃

型号: LX16-9001 直框 颜色: J825x 基材: 红樱桃

型号: LX16B-9020B 颜色: LX16- 8208x 基材: 红樱桃

# Door Type

Door Iy 门板汇总

型号: B-903X 颜色: J265x 基材: 红橡

型号: B-1005 颜色: J265x 基材: 红橡

型号: B-1063 颜色: J8306x 基材: 红橡

型号: B-8816 颜色: J213x 基材: 红橡

型号: B-9007 颜色: LX16-8303x 基材: 红橡

型号: B-1406 颜色: YK6010x 基材:美国赤杨

型号: B-3801 颜色: LX16-J8109x 基材:美国赤杨

型号: LX16B-9005 颜色: J259-04x 基材:美国赤杨

型号: LX16B-9006 颜色: S0620x 基材:美国赤杨

型号: LX16B-9030 颜色: BL-18-03-015x 基材:白蜡木

型号: B-9097 格栅门 颜色: S0506x 基材: 白橡

# Door Type

门板汇总

型号: B-1069A 颜色: J208x 作旧 基材:美国橡木

型号: B-1071 颜色: J241x 基材:美国白橡木

型号: B-1065 颜色: J217x 基材:美国橡木

型号: B-1308 颜色: J243x 基材:美国白蜡木

颜色: J262x

基材:美国橡木

型号: B-8014 颜色: J259x 描旧 -04 基材:美国赤杨

型号: B-3801 颜色: J224x 作旧 基材:美国赤杨木

型号: B-1602 颜色: J210x 基材:美国赤杨木

型号: B-8809 颜色: J234S 基材:美国赤杨木

型号: B-8815 颜色: J261x 基材:美国赤杨

Accessory