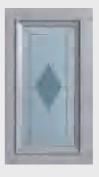

## Door Type 门板汇总

型号: B-1045 颜色: LX16-J243x 基材: 白蜡木

型号: B-9009A 颜色: S0314x 做旧 基材:白蜡木

型号: B-9073A 颜色: S0314x 基材: 白蜡木

型号: LX16B-9009B 颜色: BL-18-03-012x 基材: 白蜡木

型号: B-9073B 颜色: S0314x 基材: 白蜡木

型号: LX16B-9030 颜色: BL-18-03-013x 基材: 白蜡木