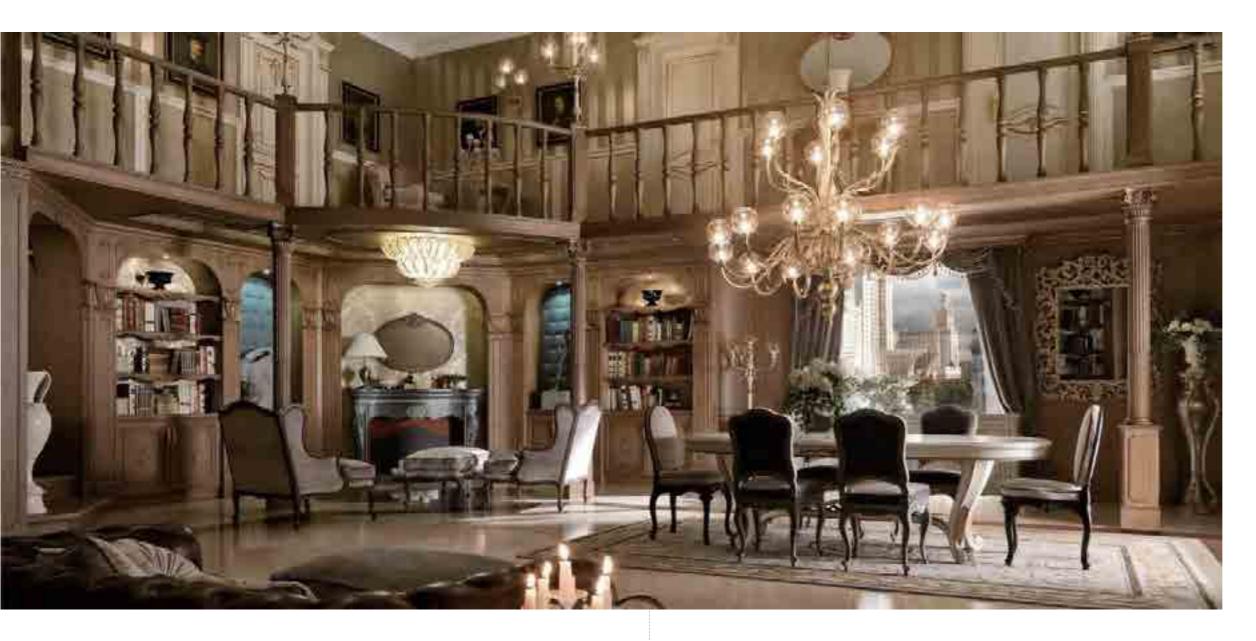

### Living Room <sup>客厅</sup>

The design of the living room is mainly dark, and the tone is calm. The graceful curtain is like a graceful young girl. The perfect combination of American classicism and elegance has a unique

#### Living Room

客厅

The design of cohesion and originality. Inheritance of home art classics.

"Unique is the style, high-end is the essence"

12 | Classic customization Living Room | 13

14 | Classic customization Living Room | 15