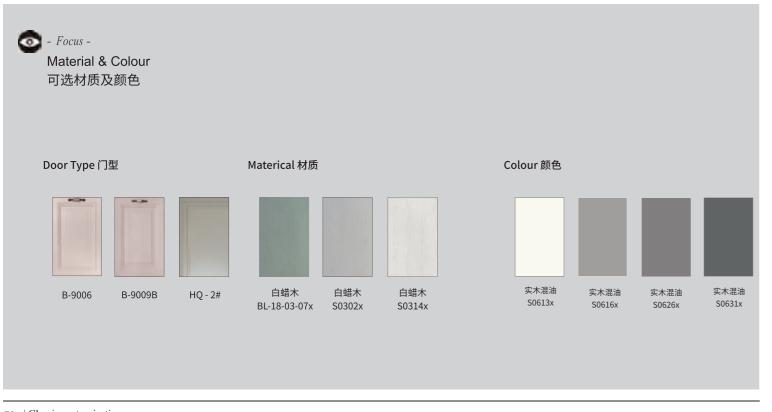

- Focus -

Door 木门 NO. 型号 JWD - 011

- Focus -

Door 木门 NO. 型号 JWD - 012

## Door Type 门板汇总

型号: B-1045 颜色: LX16-J243x 基材: 白蜡木

型号: B-9009A 颜色: S0314x 做旧 基材:白蜡木

型号: B-9073A 颜色: S0314x 基材: 白蜡木

型号: LX16B-9009B 颜色: BL-18-03-012x 基材: 白蜡木

型号: B-9073B 颜色: S0314x 基材: 白蜡木

型号: LX16B-9030 颜色: BL-18-03-013x 基材: 白蜡木

型号: B-9073B 颜色: YTM-27x 基材: 樱桃木

型号: B-9073A 颜色: YTM-27x 基材: 樱桃木

型号: LX16B-9044 颜色: LX16-J8215x 基材: 红樱桃

型号: B-3801 颜色: LX16-J225x 基材: 红樱桃

型号: LX16-9001 直框 颜色: J825x 基材: 红樱桃

型号: LX16B-9020B 颜色: LX16- 8208x 基材: 红樱桃

# Door Type

Door Iy 门板汇总

型号: B-903X 颜色: J265x 基材: 红橡

型号: B-1005 颜色: J265x 基材: 红橡

型号: B-1063 颜色: J8306x 基材: 红橡

型号: B-8816 颜色: J213x 基材: 红橡

型号: B-9007 颜色: LX16-8303x 基材: 红橡

型号: B-1406 颜色: YK6010x 基材:美国赤杨

型号: B-3801 颜色: LX16-J8109x 基材:美国赤杨

型号: LX16B-9005 颜色: J259-04x 基材:美国赤杨

型号: LX16B-9006 颜色: S0620x 基材:美国赤杨

型号: LX16B-9030 颜色: BL-18-03-015x 基材:白蜡木

型号: B-9097 格栅门 颜色: S0506x 基材: 白橡

# Door Type

门板汇总

型号: B-1069A 颜色: J208x 作旧 基材:美国橡木

型号: B-1071 颜色: J241x 基材:美国白橡木

型号: B-1065 颜色: J217x 基材:美国橡木

型号: B-1308 颜色: J243x 基材:美国白蜡木

颜色: J262x

基材:美国橡木

型号: B-8014 颜色: J259x 描旧 -04 基材:美国赤杨

型号: B-3801 颜色: J224x 作旧 基材:美国赤杨木

型号: B-1602 颜色: J210x 基材:美国赤杨木

型号: B-8809 颜色: J234S 基材:美国赤杨木

型号: B-8815 颜色: J261x 基材:美国赤杨

Accessory