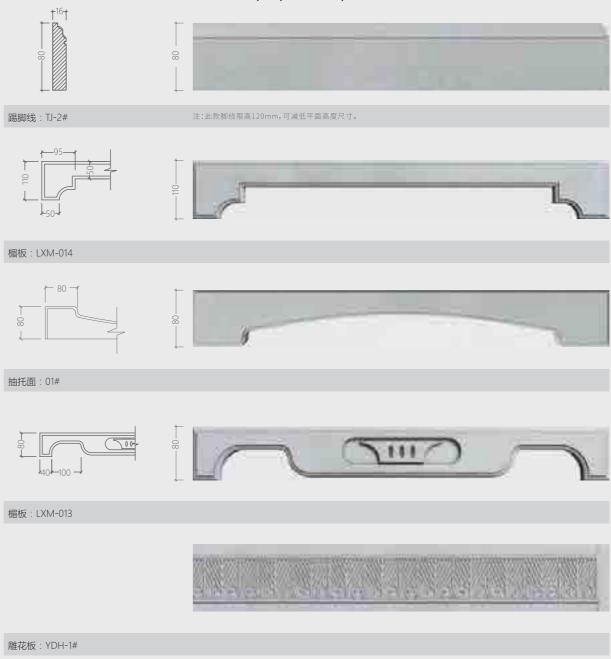

# WOOD SKIRTING BOARD CARVED PLATE SUPPORTING SURFACE / A / BOARD / SUMMARY 实木踢脚板/雕花板/抽托面/楣板/汇总

订购须知及注意事项:①图片颜色与实物样有差异,以色卡为准 ②标准产品请按照我司标准名称和编号下单,备注内容不能省略 ③衣柜门板宽度:最宽可做600mm,最窄360mm(特殊300mm-320mm也可以),高度:美国赤杨木、美国红樱桃最高可做3000mm ④我司所有美国赤杨木、美国红樱桃顶线、踢脚线、长度最长不能大于3000mm,罗马柱高度不能大于3000mm。※所有门型图片只做参考,不能验收标准1细微调整不做另行通知。