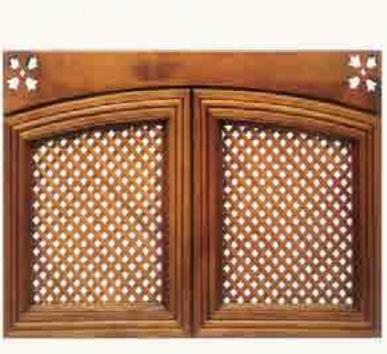

## 门板

### 抽屉类型

## 拉蓝门类型

240正常芯板 200芯板平板 150平板铣边

180以上正常抽屉加边型 220至180上下窄边

220以上正常门板加边型

The wardrobe door display 衣柜门展示

Accessory

颜色以实物为准 不作验收标准