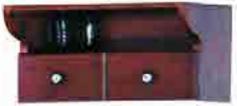

| 名称  | 碗碟架   |
|-----|-------|
| 型 号 | GYG-1 |

订购须知及注意事项:①图片颜色与实物样有差异,以色卡为准 ②标准产品请按照我司标准名称和编号下单,备注内容不能省略 ③衣柜门板宽度:最宽可做600mm,最窄360mm(特殊300mm-320mm也可以),高度:美国赤杨木、美国红樱桃最高可做3000mm ④我司所有美国赤杨木、美国红缨桃顶线、踢脚线、长度最长不能大于3000mm,罗马柱高度不能大于3000mm。※所有门型图片只做参考,不能验收标准!细微调整不做另行通知。