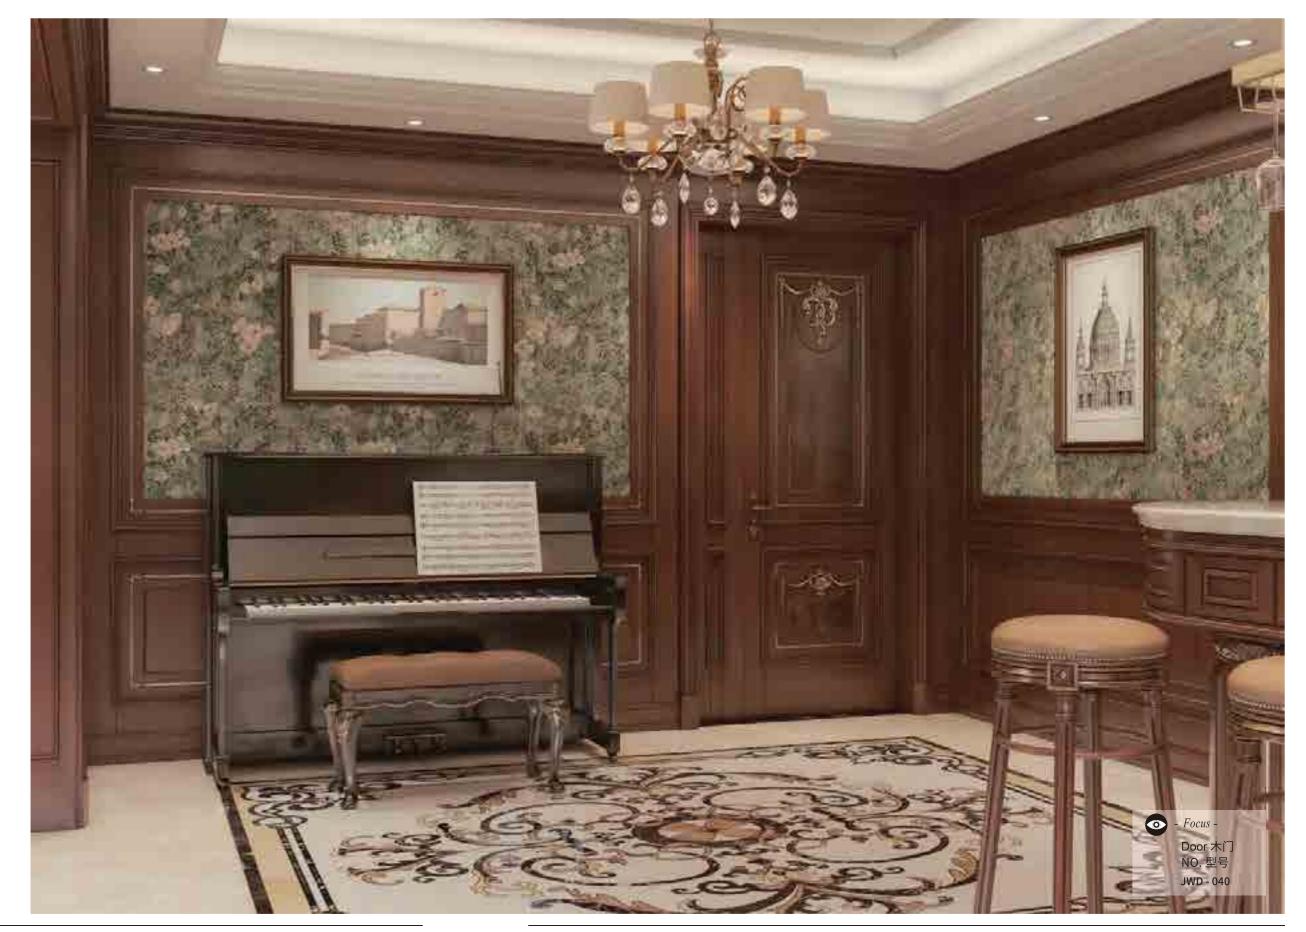

Dining Room | 19 18 | Classic customization

20 | Classic customization Dining Room | 21

Leisure Area

休闲区

Connecting the main line of art and humanity, with black painted piano and copper crystal lighting, luxury permeates every space. The unique texture, color and rhythm of different materials make the space full of vitality.