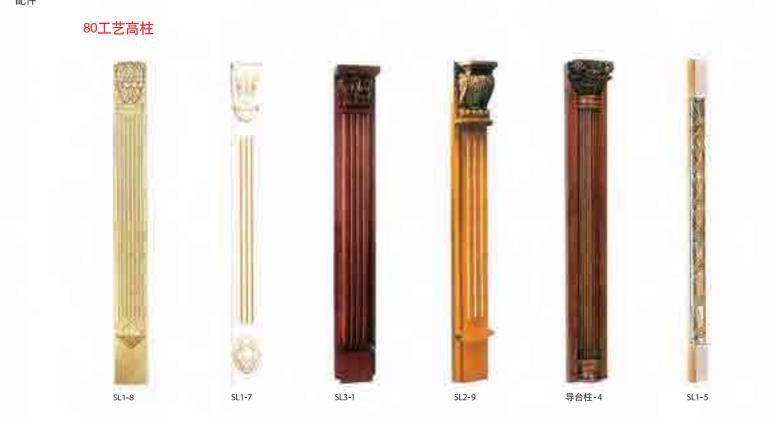

# SOLID WOOD ROME COLUMN SUMMARY 实木罗马柱汇总

# SOLID WOOD ROME COLUMN SUMMARY 实木罗马柱汇总

订购须知及注意事项:①图片颜色与实物样有差异,以色卡为准 ②标准产品请按照我司标准名称和编号下单,备注内容不能省略 ③衣柜门板宽度:最宽可做600mm,最窄360mm(特殊300mm-320mm也可以),高度:美国赤杨木、美国红樱桃最高可做3000mm ④我司所有美国赤杨木、美国红樱桃顶线、踢脚线、长度最长不能大于3000mm,罗马柱高度不能大于3000mm。※所有门型图片只做参考,不能验收标准!细微调整不做另行通知。