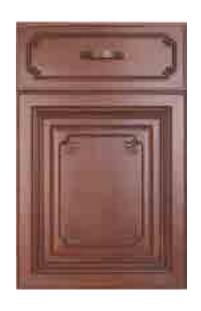

## Door Type 门板汇总

型号: B-1045 颜色: LX16-J243x 基材: 白蜡木

型号: B-9009A 颜色: S0314x 做旧 基材:白蜡木

型号: B-9073A 颜色: S0314x 基材: 白蜡木

型号: LX16B-9009B 颜色: BL-18-03-012x 基材: 白蜡木

型号: B-9073B 颜色: S0314x 基材: 白蜡木

型号: LX16B-9030 颜色: BL-18-03-013x 基材: 白蜡木

型号: B-9073B 颜色: YTM-27x 基材: 樱桃木

型号: B-9073A 颜色: YTM-27x 基材: 樱桃木

型号: LX16B-9044 颜色: LX16-J8215x 基材: 红樱桃

型号: B-3801 颜色: LX16-J225x 基材: 红樱桃

型号: LX16-9001 直框 颜色: J825x 基材: 红樱桃

型号: LX16B-9020B 颜色: LX16- 8208x 基材: 红樱桃

# Door Type

Door Iy 门板汇总

型号: B-903X 颜色: J265x 基材: 红橡

型号: B-1005 颜色: J265x 基材: 红橡

型号: B-1063 颜色: J8306x 基材: 红橡

型号: B-8816 颜色: J213x 基材: 红橡

型号: B-9007 颜色: LX16-8303x 基材: 红橡

型号: B-1406 颜色: YK6010x 基材:美国赤杨

型号: B-3801 颜色: LX16-J8109x 基材:美国赤杨

型号: LX16B-9005 颜色: J259-04x 基材:美国赤杨

型号: LX16B-9006 颜色: S0620x 基材:美国赤杨

型号: LX16B-9030 颜色: BL-18-03-015x 基材:白蜡木

型号: B-9097 格栅门 颜色: S0506x 基材: 白橡

# Door Type

门板汇总

型号: B-1069A 颜色: J208x 作旧 基材:美国橡木

型号: B-1071 颜色: J241x 基材:美国白橡木

型号: B-1065 颜色: J217x 基材:美国橡木

型号: B-1308 颜色: J243x 基材:美国白蜡木

颜色: J262x

基材:美国橡木

型号: B-8014 颜色: J259x 描旧 -04 基材:美国赤杨

型号: B-3801 颜色: J224x 作旧 基材:美国赤杨木

型号: B-1602 颜色: J210x 基材:美国赤杨木

型号: B-8809 颜色: J234S 基材:美国赤杨木

型号: B-8815 颜色: J261x 基材:美国赤杨

Accessory