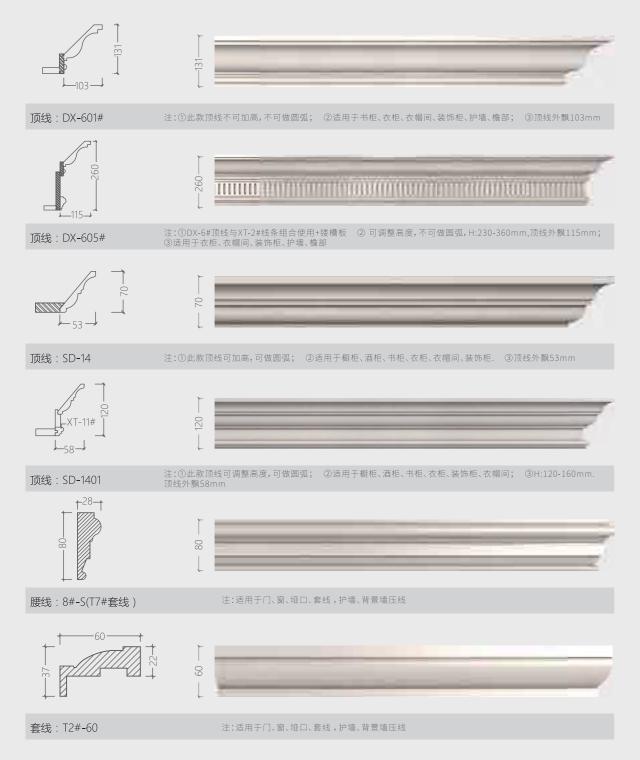

# SOLID WOOD LINE WAIST LINE SUMMARY 实木顶线/腰线汇总

# SOLID WOOD CORD / SKIRTING SUMMARY 实木套线/踢脚线汇总

订购须知及注意事项; (0图片颜色与实物样有差异,以色卡为准 ②标准产品请按照我司标准名称和编号下单,备注内容不能省略 ③衣柜门板宽度; 最宽可做600mm,最常360mm (特殊300mm-320mm也可以),高度; 美国赤杨木、美国红樱桃最高可做3000mm ④我司所有美国赤杨木、美国红樱桃顶线、踢脚线、长度最长不能大于3000mm,罗马柱高度不能大于3000mm,※所有门型图片只做参考,不能验收标准! 組徵调整不做另行通知。