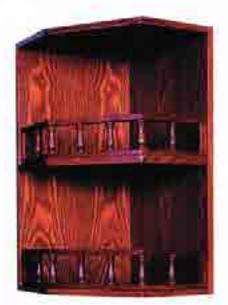

| 名称  | 碗碟架   |
|-----|-------|
| 型 号 | GYG-1 |

订购须知及注意事项:①图片颜色与实物样有差异,以色卡为准 ②标准产品请按照我司标准名称和编号下单,备注内容不能省略 ③衣柜门板宽度:最宽可做600mm,最窄360mm(特殊300mm-320mm也可以),高度:美国赤杨木、美国红樱桃最高可做3000mm ④我司所有美国赤杨木、美国红缨桃顶线、踢脚线、长度最长不能大于3000mm,罗马柱高度不能大于3000mm。※所有门型图片只做参考,不能验收标准!细微调整不做另行通知。