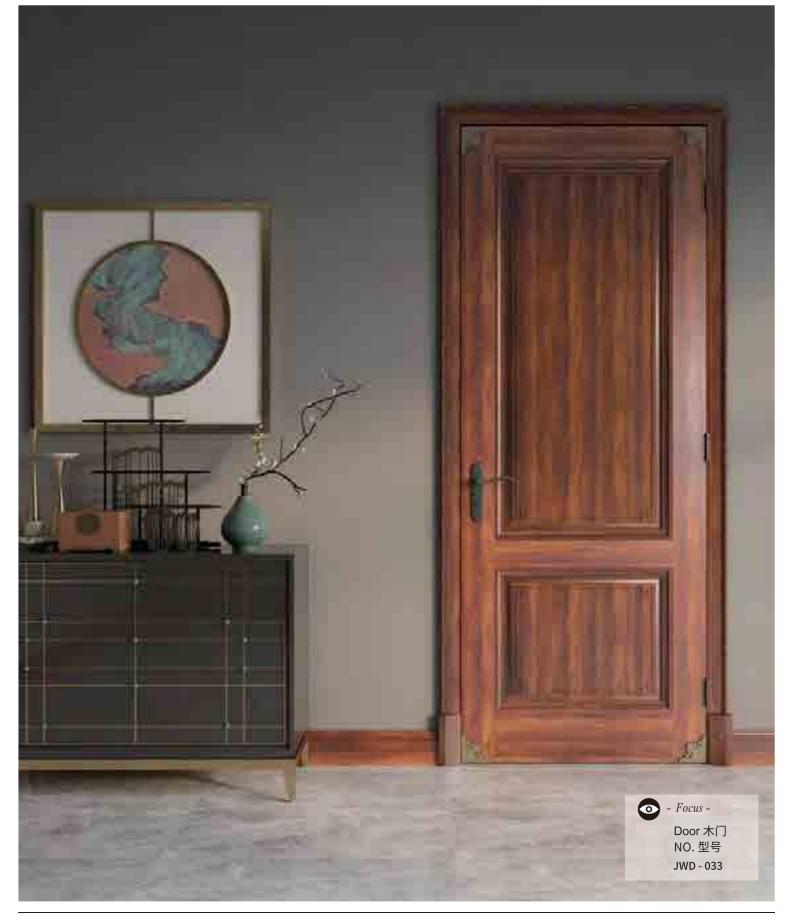

148 | Classic customization Tea Room 149

(S) SINOAH

Wooden Door & Door Type & Accessory 木门 & 门型 & 配件 Wooden Door

Porte in legno

Door Type

Riassunto del tipo di porta

Accessory

accessor

- Focus -

Door 木门 NO. 型号 JWD - 011

- Focus -

Door 木门 NO. 型号 JWD - 012