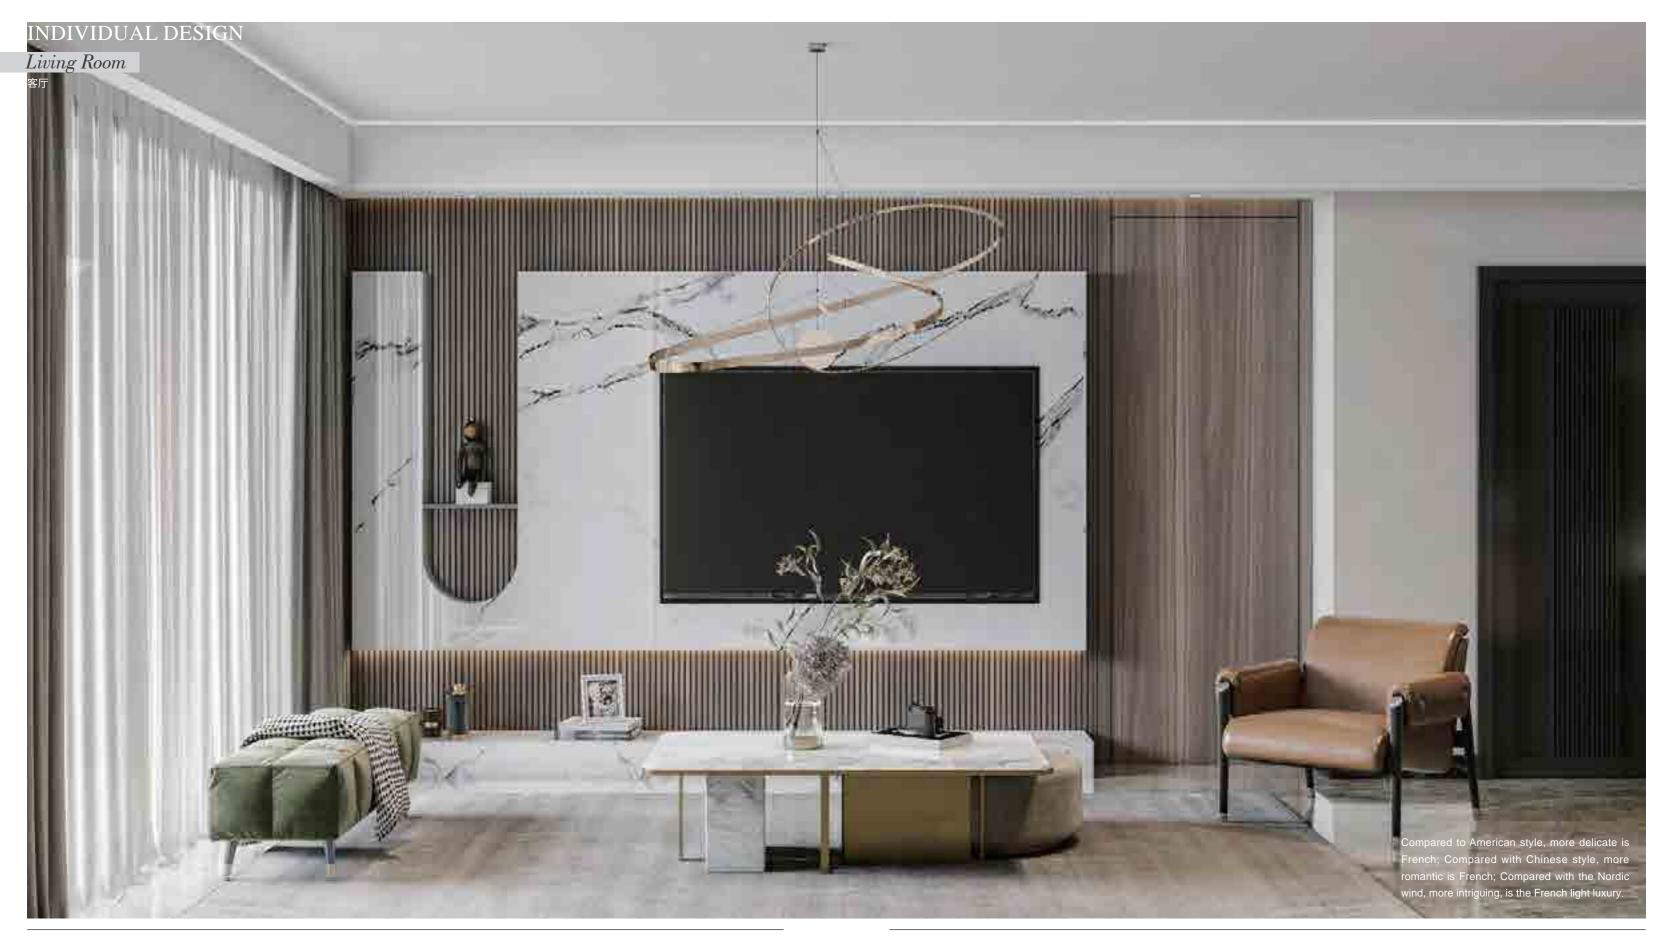

### Living Room <sup>客厅</sup>

The design of the living room is mainly dark, and the tone is calm. The graceful curtain is like a graceful young girl. The perfect combination of American classicism and elegance has a unique

#### Living Room

客厅

The design of cohesion and originality. Inheritance of home art classics.

"Unique is the style, high-end is the essence"

12 | Classic customization Living Room | 13

14 | Classic customization Living Room | 15