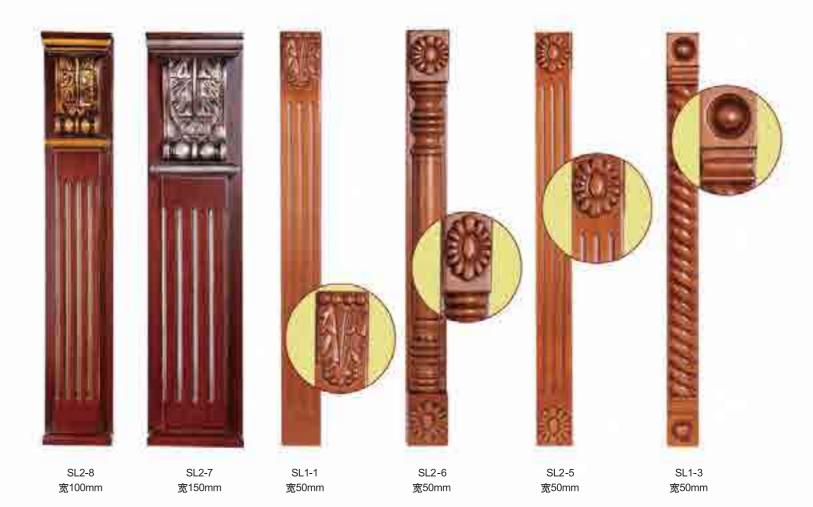

# SOLID WOOD ROME COLUMN SUMMARY 实木罗马柱汇总

# SOLID WOOD ROME COLUMN SUMMARY 实木罗马柱汇总

订购须知及注意事项:①图片颜色与实物样有差异,以色卡为准 ②标准产品请按照我司标准名称和编号下单,备注内容不能省略 ③衣柜门板宽度:最宽可做600mm,最窄360mm(特殊300mm-320mm也可以),高度:美国赤杨木、美国红樱桃最高可做3000mm ④我司所有美国赤杨木、美国红樱桃顶线、踢脚线、长度最长不能大于3000mm,罗马柱高度不能大于3000mm。※所有门型图片只做参考,不能验收标准!细微调整不做另行通知。