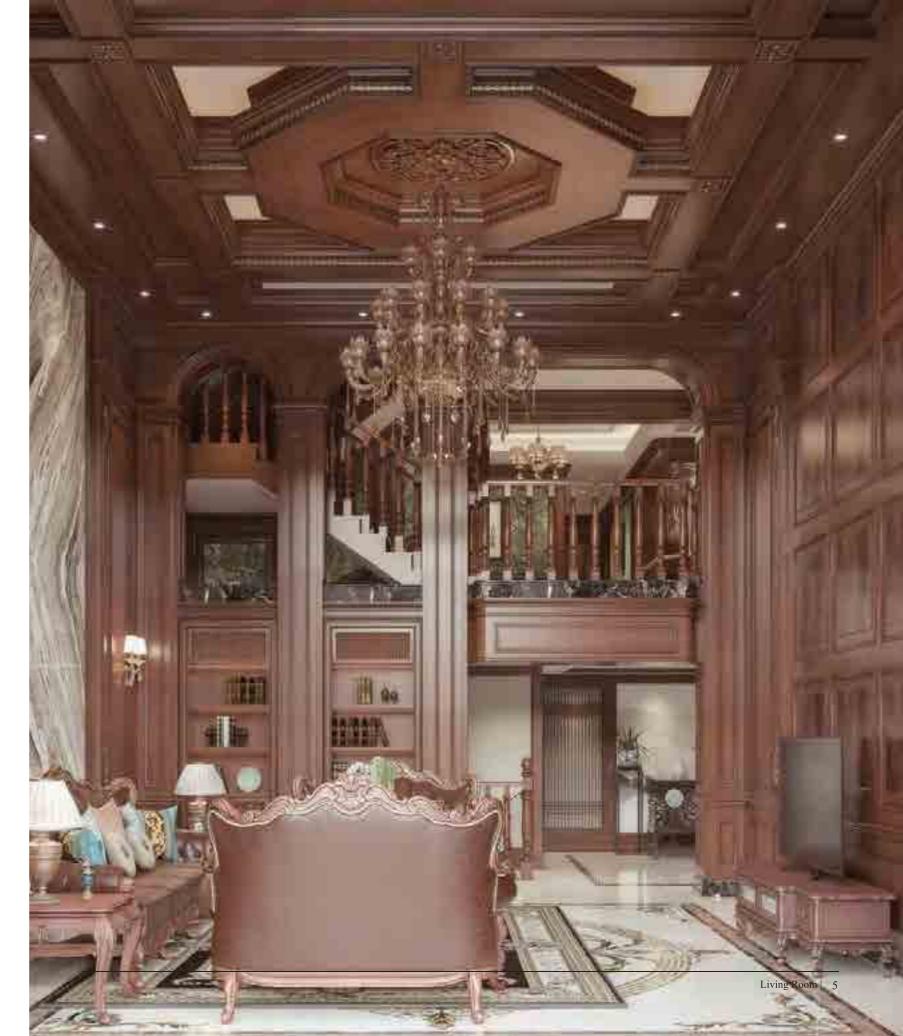

### Living Room <sup>客厅</sup>

The design of the living room is mainly dark, and the tone is calm. The graceful curtain is like a graceful young girl. The perfect combination of American classicism and elegance has a unique

#### Living Room

客厅

The design of cohesion and originality. Inheritance of home art classics.

"Unique is the style, high-end is the essence"

12 | Classic customization Living Room | 13

14 | Classic customization Living Room | 15