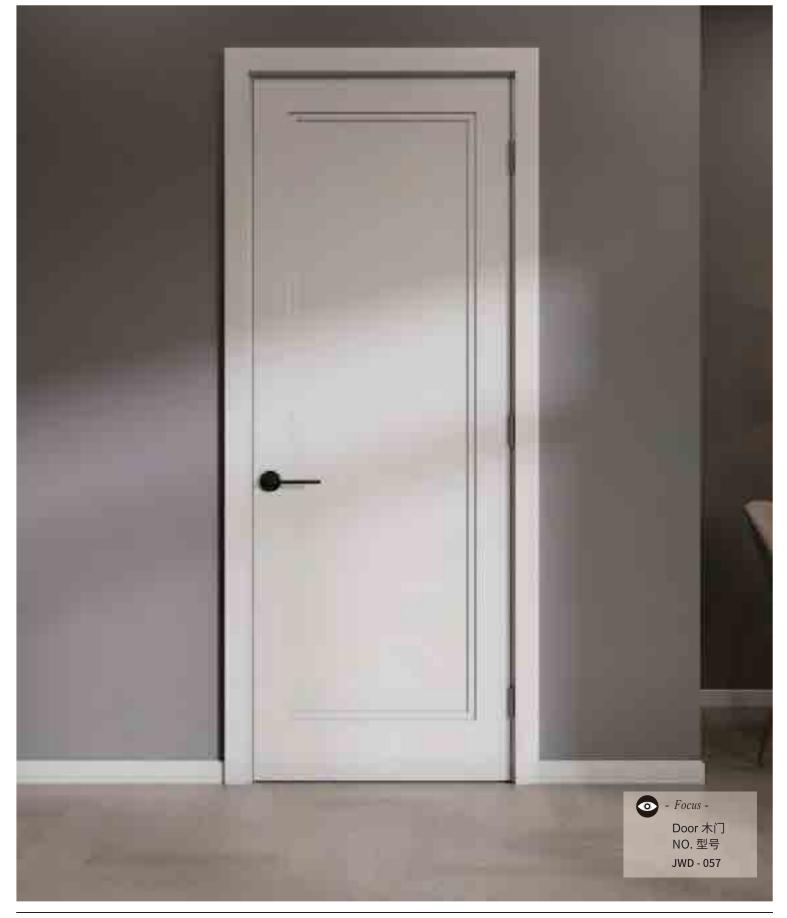

148 | Classic customization Tea Room 149

(S) SINOAH

Wooden Door & Door Type & Accessory 木门 & 门型 & 配件 Wooden Door

Porte in legno

Door Type

Riassunto del tipo di porta

Accessory

accessor

- Focus -

Door 木门 NO. 型号 JWD - 011

- Focus -

Door 木门 NO. 型号 JWD - 012