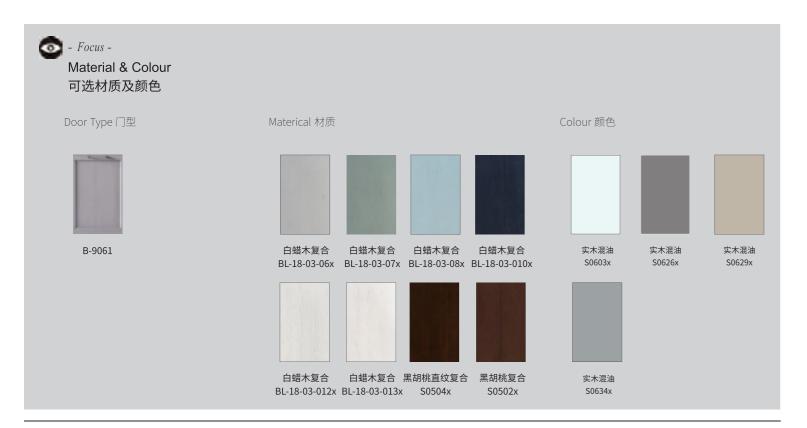

## Door Type 门板汇总

型号: B-1045 颜色: LX16-J243x 基材: 白蜡木

型号: B-9009A 颜色: S0314x 做旧 基材:白蜡木

型号: B-9073A 颜色: S0314x 基材: 白蜡木

型号: LX16B-9009B 颜色: BL-18-03-012x 基材: 白蜡木

型号: B-9073B 颜色: S0314x 基材: 白蜡木

型号: LX16B-9030 颜色: BL-18-03-013x 基材: 白蜡木