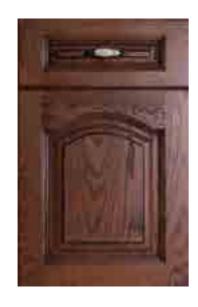

# Door Type

Door Iy 门板汇总

型号: B-903X 颜色: J265x 基材: 红橡

型号: B-1005 颜色: J265x 基材: 红橡

型号: B-1063 颜色: J8306x 基材: 红橡

型号: B-8816 颜色: J213x 基材: 红橡

型号: B-9007 颜色: LX16-8303x 基材: 红橡

型号: B-1406 颜色: YK6010x 基材:美国赤杨