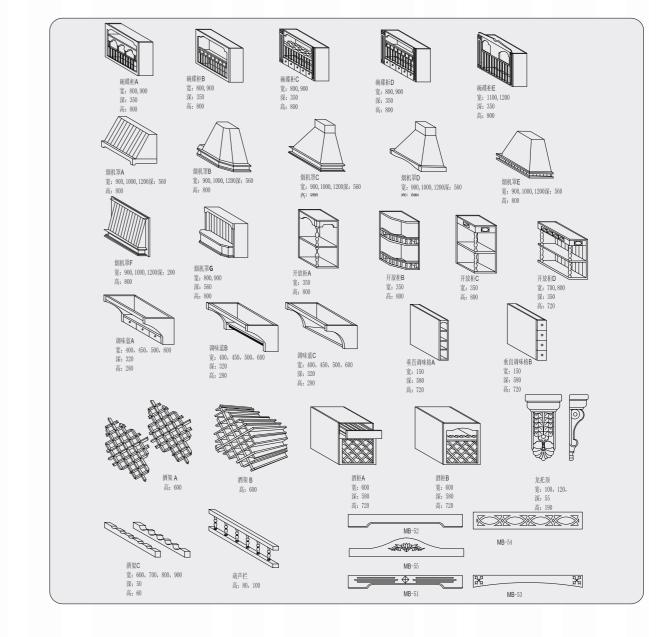

# SOLID WOOD LINE WAIST LINE SUMMARY 实木顶线/腰线汇总

# SOLID WOOD CORD / SKIRTING SUMMARY 实木套线/踢脚线汇总

订购须知及注意事项; (0图片颜色与实物样有差异,以色卡为准 ②标准产品请按照我司标准名称和编号下单,备注内容不能省略 ③衣柜门板宽度; 最宽可做600mm,最常360mm (特殊300mm-320mm也可以),高度; 美国赤杨木、美国红樱桃最高可做3000mm ④我司所有美国赤杨木、美国红樱桃顶线、踢脚线、长度最长不能大于3000mm,罗马柱高度不能大于3000mm,※所有门型图片只做参考,不能验收标准! 組徵调整不做另行通知。

# SOLID WOOD ROME COLUMN SUMMARY 实木罗马柱汇总

# SOLID WOOD ROME COLUMN SUMMARY 实木罗马柱汇总

订购须知及注意事项:①图片颜色与实物样有差异,以色卡为准 ②标准产品请按照我司标准名称和编号下单,备注内容不能省略 ③衣柜门板宽度:最宽可做600mm,最窄360mm(特殊300mm-320mm也可以),高度:美国赤杨木、美国红樱桃最高可做3000mm ④我司所有美国赤杨木、美国红樱桃顶线、踢脚线、长度最长不能大于3000mm,罗马柱高度不能大于3000mm。※所有门型图片只做参考,不能验收标准!细微调整不做另行通知。

Accessory

WOOD LINTEL SUMMARY 实木楣板汇总

| 品名 |         |
|----|---------|
| 型号 | LXM-015 |

| 品名 |         |
|----|---------|
| 型号 | LXM-012 |

| 品名  |        |
|-----|--------|
| 型 号 | LXM-06 |

| 品名  |         |
|-----|---------|
| 型 号 | LXM-06A |

## TOP LINE - WAIST LINE - SLEEVE LINE - LIGHT LINE - LINE SUMMARY 实木顶线-腰线-套线-灯线-线条汇总

LINE SKIRTING
LINE - LAMP LINE SUMMARY 实木线条-踢脚线-灯线汇总

订购须知及注意事项: ①图片颜色与实物样有差异,以色卡为准 ②标准产品请按照我司标准名称和编号下单,备注内容不能省略 ③衣柜门板宽度:最宽可做600mm,最窄360mm (特殊300mm-320mm也可以),高度:美国赤 杨木、美国红樱桃最高可做3000mm ④我司所有美国赤杨木、美国红樱桃顶线、踢脚线、长度最长不能大于3000mm,罗马柱高度不能大于3000mm。※所有门型图片只做参考,不能验收标准!细微调整不做另行通知。