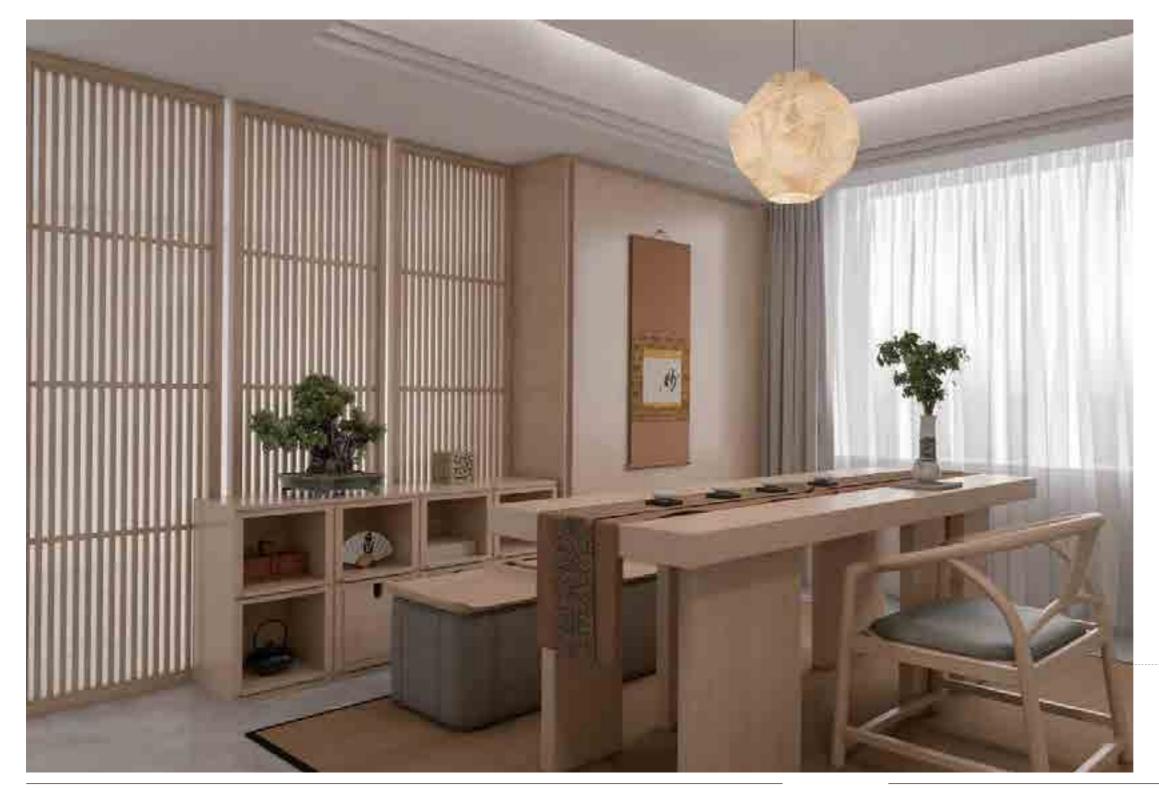

Living Room

客厅

"Bagnare l'anima con la fragranza di legno e tè"

140 | Classic customization Tea Room 141

Tea Room

茶室

The natural texture of the log material in the tea area with the plain and quiet lines, so that the space shows a calm and relaxed temperament, but also reflects the sense of hierarchical order.