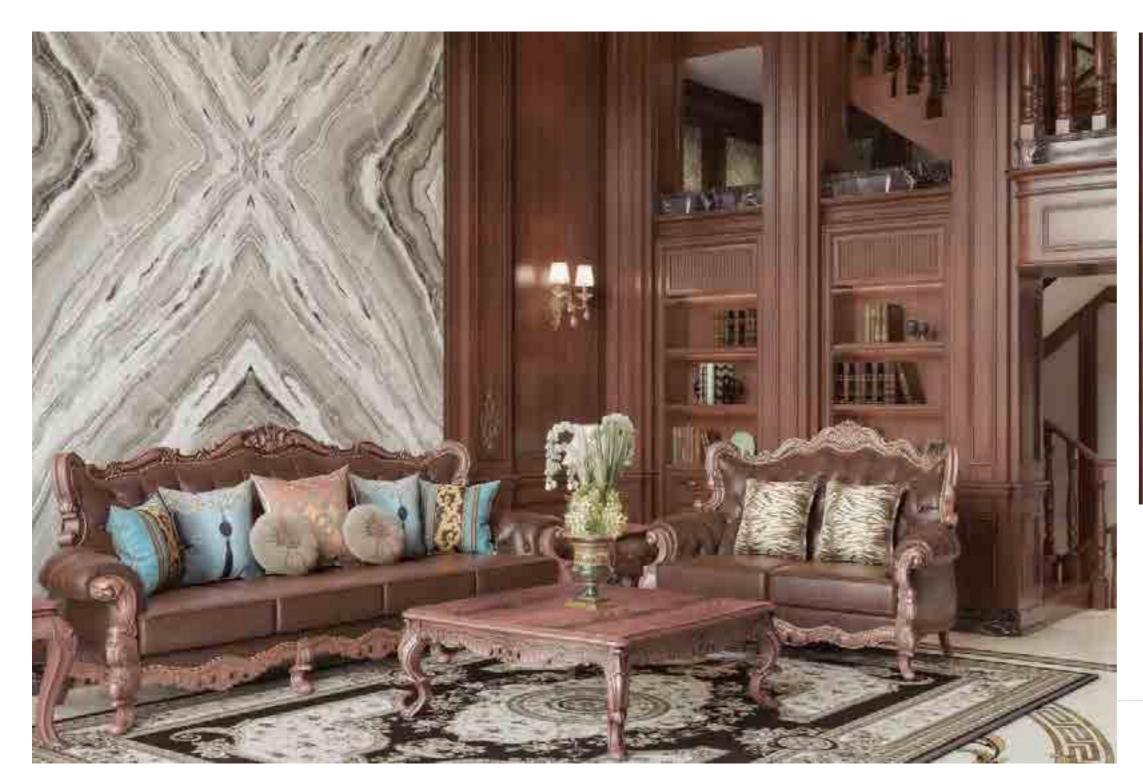

### Living Room <sup>客厅</sup>

The design of the living room is mainly dark, and the tone is calm. The graceful curtain is like a graceful young girl. The perfect combination of American classicism and elegance has a unique

#### Living Room

客厅

The design of cohesion and originality. Inheritance of home art classics.

"Unique is the style, high-end is the essence"

12 | Classic customization Living Room | 13

14 | Classic customization Living Room | 15