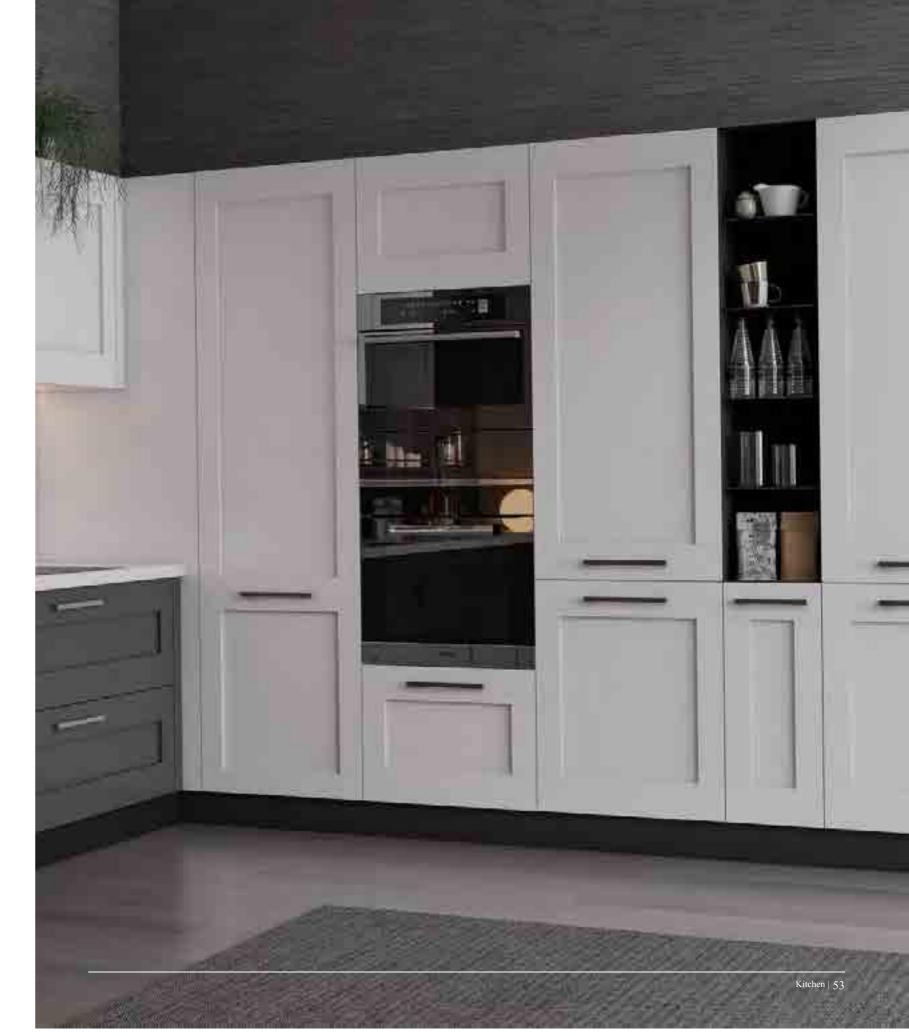

#### Neoclassical Style 新古典

Neoclassical style, is actually a hybrid style, it abandoned the baroque and rococo style's pursuit of novel and flashy, built on a new understanding of classical, emphasize concise, elegant, attention to detail, is a classical plus appropriate and adornment, whole decorate a style concise and easy, with its many kinds of amorous feelings.

50 | Classic customization Kitchen | 51