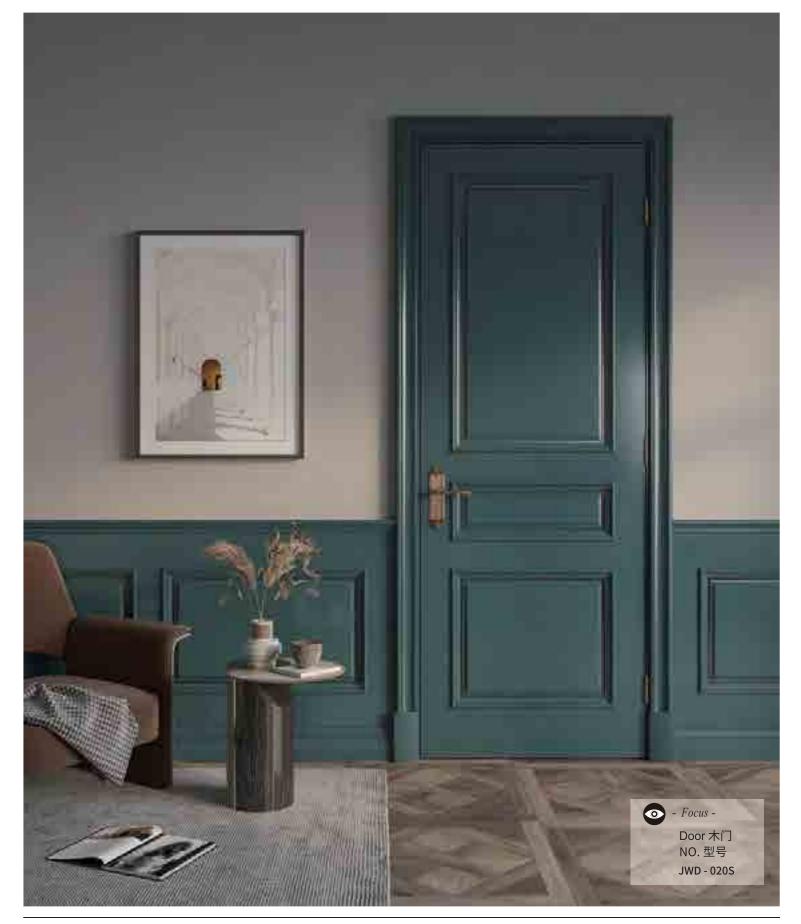

148 | Classic customization Tea Room 149

(S) SINOAH

Wooden Door & Door Type & Accessory 木门 & 门型 & 配件 Wooden Door

Porte in legno

Door Type

Riassunto del tipo di porta

Accessory

accessor

- Focus -

Door 木门 NO. 型号 JWD - 011

- Focus -

Door 木门 NO. 型号 JWD - 012