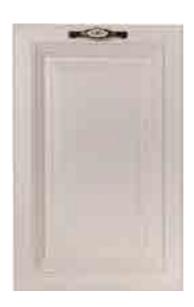

## Door Type 门板汇总

型号: B-1045 颜色: LX16-J243x 基材: 白蜡木

型号: B-9009A 颜色: S0314x 做旧 基材:白蜡木

型号: B-9073A 颜色: S0314x 基材: 白蜡木

型号: LX16B-9009B 颜色: BL-18-03-012x 基材: 白蜡木

型号: B-9073B 颜色: S0314x 基材: 白蜡木

型号: LX16B-9030 颜色: BL-18-03-013x 基材: 白蜡木