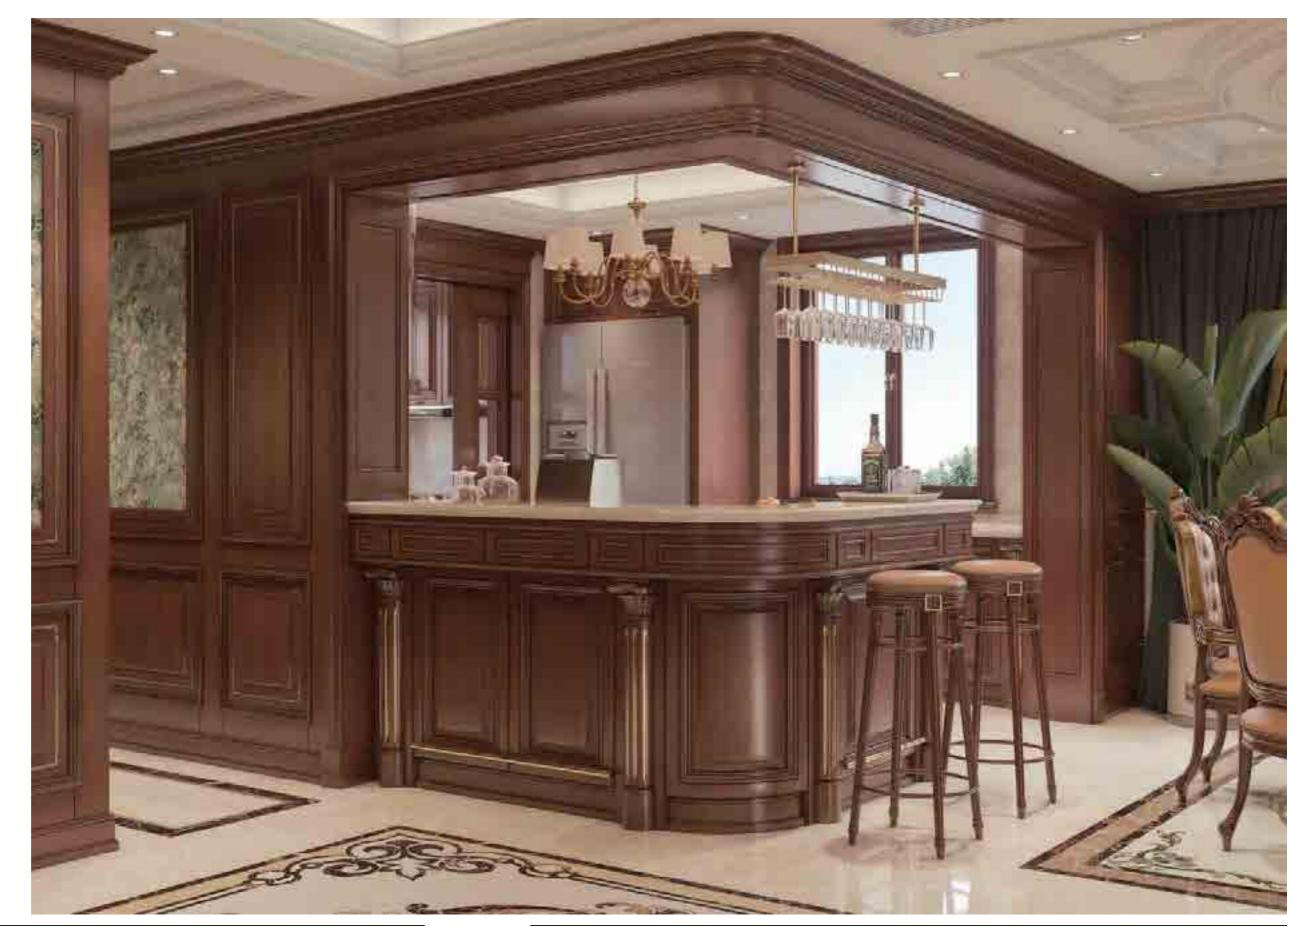

### Living Room <sup>客厅</sup>

The design of the living room is mainly dark, and the tone is calm. The graceful curtain is like a graceful young girl. The perfect combination of American classicism and elegance has a unique

#### Living Room

客厅

The design of cohesion and originality. Inheritance of home art classics.

"Unique is the style, high-end is the essence"

12 | Classic customization Living Room | 13

14 | Classic customization Living Room | 15