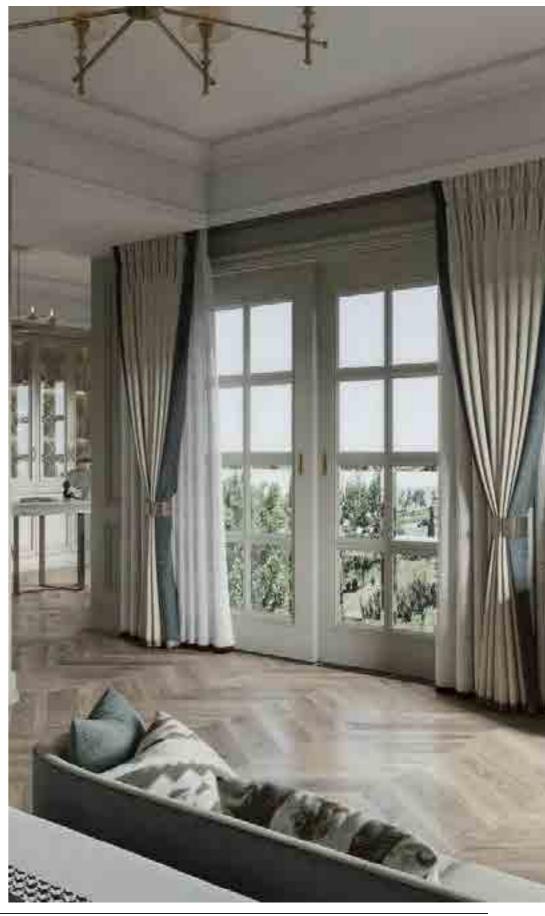

### Living Room <sup>客厅</sup>

The design of the living room is mainly dark, and the tone is calm. The graceful curtain is like a graceful young girl. The perfect combination of American classicism and elegance has a unique

#### Living Room

客厅

The design of cohesion and originality. Inheritance of home art classics.

"Unique is the style, high-end is the essence"

12 | Classic customization Living Room | 13

14 | Classic customization Living Room | 15