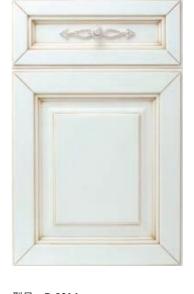

27x 基材: 樱桃木



型号: B-9073A 颜色: YTM-27x 基材: 樱桃木



型号: LX16B-9044 颜色: LX16-J8215x 基材: 红樱桃



型号: B-3801 颜色: LX16-J225x 基材: 红樱桃



型号: LX16-9001 直框 颜色: J825x 基材: 红樱桃



型号: LX16B-9020B 颜色: LX16- 8208x 基材: 红樱桃

# Door Type

Door Iy 门板汇总



型号: B-903X 颜色: J265x 基材: 红橡



型号: B-1005 颜色: J265x 基材: 红橡



型号: B-1063 颜色: J8306x 基材: 红橡



型号: B-8816 颜色: J213x 基材: 红橡



型号: B-9007 颜色: LX16-8303x 基材: 红橡



型号: B-1406 颜色: YK6010x 基材:美国赤杨



型号: B-3801 颜色: LX16-J8109x 基材:美国赤杨



型号: LX16B-9005 颜色: J259-04x 基材:美国赤杨



型号: LX16B-9006 颜色: S0620x 基材:美国赤杨



型号: LX16B-9030 颜色: BL-18-03-015x 基材:白蜡木



型号: B-9097 格栅门 颜色: S0506x 基材: 白橡

# Door Type

门板汇总



型号: B-1069A 颜色: J208x 作旧 基材:美国橡木



型号: B-1071 颜色: J241x 基材:美国白橡木



型号: B-1065 颜色: J217x 基材:美国橡木



型号: B-1308 颜色: J243x 基材:美国白蜡木



颜色: J262x



基材:美国橡木



型号: B-8014 颜色: J259x 描旧 -04 基材:美国赤杨



型号: B-3801 颜色: J224x 作旧 基材:美国赤杨木



型号: B-1602 颜色: J210x 基材:美国赤杨木



型号: B-8809 颜色: J234S 基材:美国赤杨木



型号: B-8815 颜色: J261x 基材:美国赤杨

Accessory

# SOLID WOOD LINE WAIST LINE SUMMARY 实木顶线/腰线汇总



# SOLID WOOD CORD / SKIRTING SUMMARY 实木套线/踢脚线汇总



订购须知及注意事项; (0图片颜色与实物样有差异,以色卡为准 ②标准产品请按照我司标准名称和编号下单,备注内容不能省略 ③衣柜门板宽度; 最宽可做600mm,最常360mm (特殊300mm-320mm也可以),高度; 美国赤杨木、美国红樱桃最高可做3000mm ④我司所有美国赤杨木、美国红樱桃顶线、踢脚线、长度最长不能大于3000mm,罗马柱高度不能大于3000mm,※所有门型图片只做参考,不能验收标准! 組徵调整不做另行通知。

Accessory

# SOLID WOOD ROME COLUMN SUMMARY 实木罗马柱汇总



# SOLID WOOD ROME COLUMN SUMMARY 实木罗马柱汇总



订购须知及注意事项:①图片颜色与实物样有差异,以色卡为准 ②标准产品请按照我司标准名称和编号下单,备注内容不能省略 ③衣柜门板宽度:最宽可做600mm,最窄360mm(特殊300mm-320mm也可以),高度:美国赤杨木、美国红樱桃最高可做3000mm ④我司所有美国赤杨木、美国红樱桃顶线、踢脚线、长度最长不能大于3000mm,罗马柱高度不能大于3000mm。※所有门型图片只做参考,不能验收