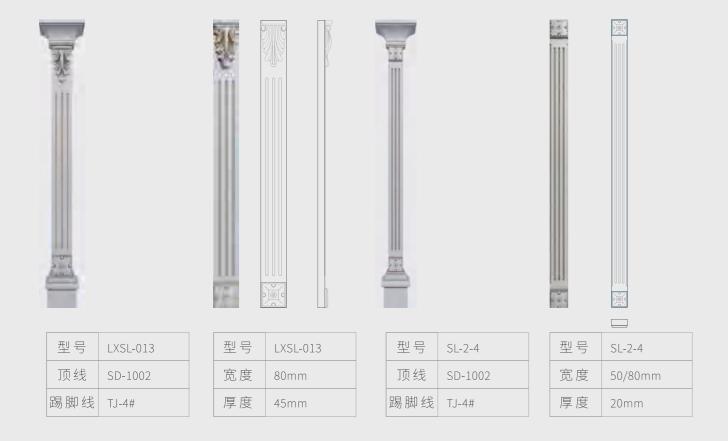

# SOLID WOOD ROME COLUMN SUMMARY 实木罗马柱汇总

# SOLID WOOD ROME COLUMN SUMMARY 实木罗马柱汇总

订购须知及注意事项:①图片颜色与实物样有差异,以色卡为准 ②标准产品请按照我司标准名称和编号下单,备注内容不能省略 ③衣柜门板宽度:最宽可做600mm,最窄360mm(特殊300mm-320mm也可以),高度:美国赤杨木、美国红樱桃最高可做3000mm ④我司所有美国赤杨木、美国红樱桃顶线、踢脚线、长度最长不能大于3000mm,罗马柱高度不能大于3000mm。※所有门型图片只做参考,不能验收标准!细微调整不做另行通知。