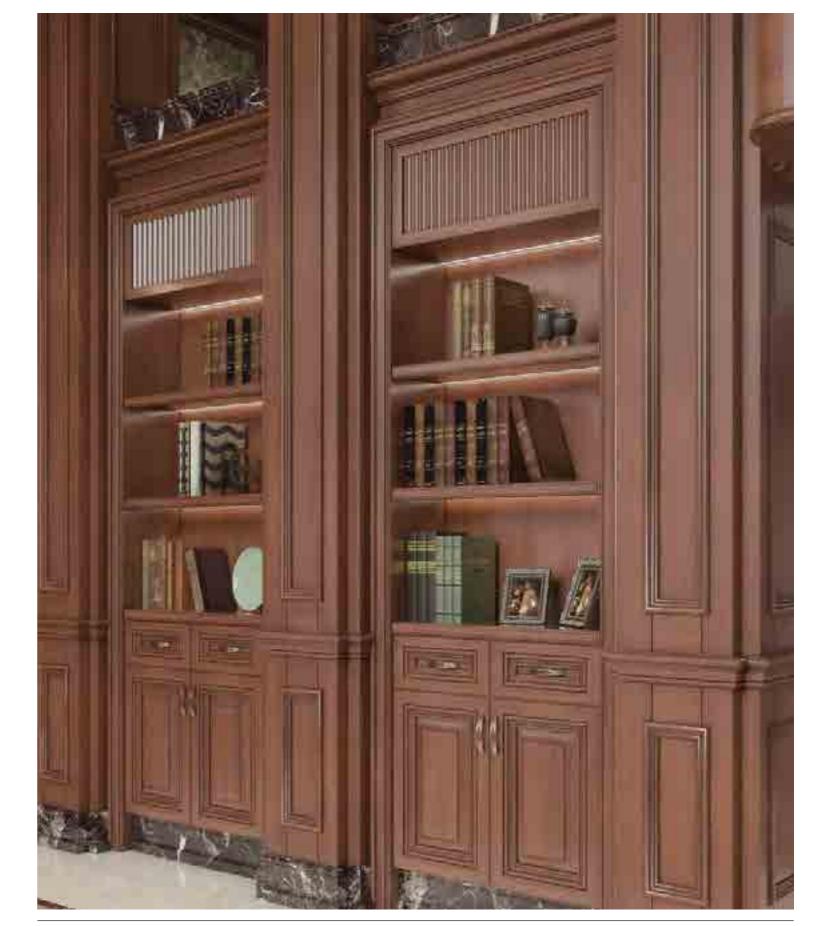

### Living Room <sup>客厅</sup>

The design of the living room is mainly dark, and the tone is calm. The graceful curtain is like a graceful young girl. The perfect combination of American classicism and elegance has a unique

#### Living Room

客厅

The design of cohesion and originality. Inheritance of home art classics.

"Unique is the style, high-end is the essence"

12 | Classic customization Living Room | 13

14 | Classic customization Living Room | 15