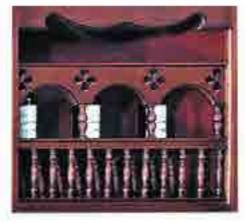

| 名称  | 碗碟架   |
|-----|-------|
| 型 号 | GYG-1 |

订购须知及注意事项:①图片颜色与实物样有差异,以色卡为准 ②标准产品请按照我司标准名称和编号下单,备注内容不能省略 ③衣柜门板宽度:最宽可做600mm,最窄360mm(特殊300mm-320mm也可以),高度:美国赤杨木、美国红樱桃最高可做3000mm ④我司所有美国赤杨木、美国红缨桃顶线、踢脚线、长度最长不能大于3000mm,罗马柱高度不能大于3000mm。※所有门型图片只做参考,不能验收标准!细微调整不做另行通知。