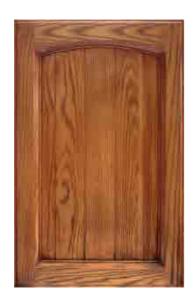

6B-9030 颜色: BL-18-03-013x 基材: 白蜡木



型号: B-9073B 颜色: YTM-27x 基材: 樱桃木



型号: B-9073A 颜色: YTM-27x 基材: 樱桃木



型号: LX16B-9044 颜色: LX16-J8215x 基材: 红樱桃



型号: B-3801 颜色: LX16-J225x 基材: 红樱桃



型号: LX16-9001 直框 颜色: J825x 基材: 红樱桃



型号: LX16B-9020B 颜色: LX16- 8208x 基材: 红樱桃

# Door Type

Door Iy 门板汇总



型号: B-903X 颜色: J265x 基材: 红橡



型号: B-1005 颜色: J265x 基材: 红橡



型号: B-1063 颜色: J8306x 基材: 红橡



型号: B-8816 颜色: J213x 基材: 红橡



型号: B-9007 颜色: LX16-8303x 基材: 红橡



型号: B-1406 颜色: YK6010x 基材:美国赤杨



型号: B-3801 颜色: LX16-J8109x 基材:美国赤杨



型号: LX16B-9005 颜色: J259-04x 基材:美国赤杨



型号: LX16B-9006 颜色: S0620x 基材:美国赤杨



型号: LX16B-9030 颜色: BL-18-03-015x 基材:白蜡木



型号: B-9097 格栅门 颜色: S0506x 基材: 白橡

# Door Type

门板汇总



型号: B-1069A 颜色: J208x 作旧 基材:美国橡木



型号: B-1071 颜色: J241x 基材:美国白橡木



型号: B-1065 颜色: J217x 基材:美国橡木



型号: B-1308 颜色: J243x 基材:美国白蜡木



颜色: J262x



基材:美国橡木



型号: B-8014 颜色: J259x 描旧 -04 基材:美国赤杨



型号: B-3801 颜色: J224x 作旧 基材:美国赤杨木



型号: B-1602 颜色: J210x 基材:美国赤杨木



型号: B-8809 颜色: J234S 基材:美国赤杨木



型号: B-8815 颜色: J261x 基材:美国赤杨

Accessory

# SOLID WOOD LINE WAIST LINE SUMMARY 实木顶线/腰线汇总



# SOLID WOOD CORD / SKIRTING SUMMARY 实木套线/踢脚线汇总



订购须知及注意事项; (0图片颜色与实物样有差异,以色卡为准 ②标准产品请按照我司标准名称和编号下单,备注内容不能省略 ③衣柜门板宽度; 最宽可做600mm,最常360mm (特殊300mm-320mm也可以),高度; 美国赤杨木、美国红樱桃最高可做3000mm ④我司所有美国赤杨木、美国红樱桃顶线、踢脚线、长度最长不能大于3000mm,罗马柱高度不能大于3000mm,※所有门型图片只做参考,不能验收标准! 組徵调整不做另行通知。

Accessory

# SOLID WOOD ROME COLUMN SUMMARY 实木罗马柱汇总



# SOLID WOOD ROME COLUMN SUMMARY 实木罗马柱汇总



订购须知及注意事项:①图片颜色与实物样有差异,以色卡为准 ②标准产品请按照我司标准名称和编号下单,备注内容不能省略 ③衣柜门板宽度:最宽可做600mm,最窄360mm(特殊300mm-320mm也可以),高度:美国赤杨木、美国红樱桃最高可做3000mm ④我司所有美国赤杨木、美国