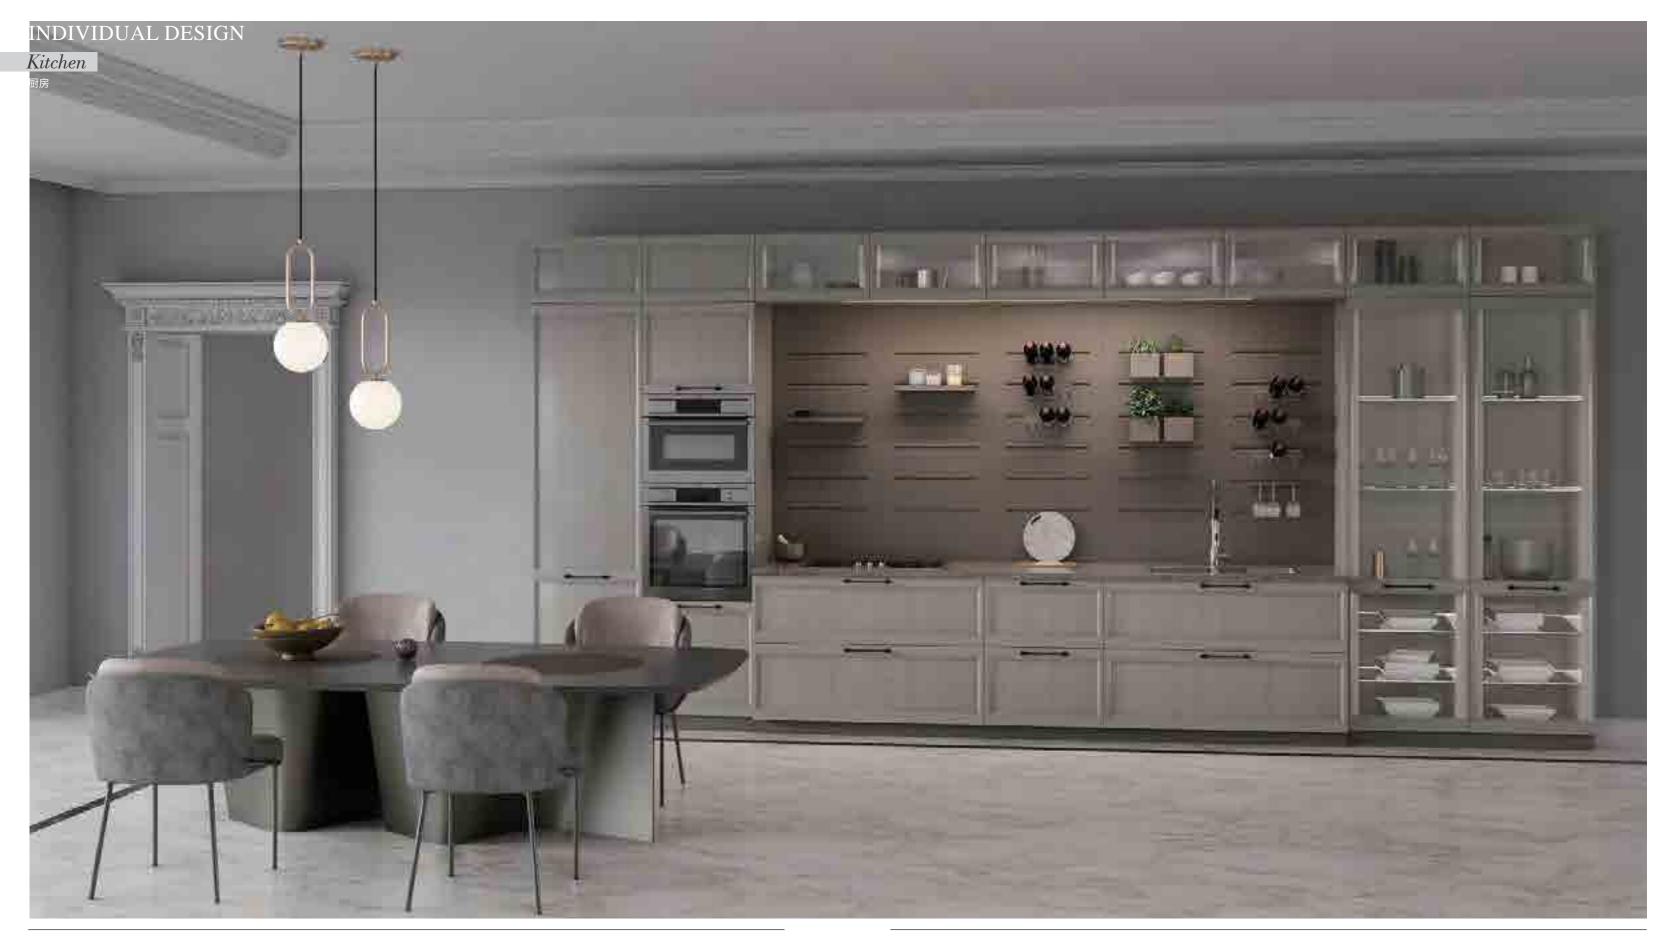

#### Neoclassical Style 新古典

Neoclassical style, is actually a hybrid style, it abandoned the baroque and rococo style's pursuit of novel and flashy, built on a new understanding of classical, emphasize concise, elegant, attention to detail, is a classical plus appropriate and adornment, whole decorate a style concise and easy, with its many kinds of amorous feelings.

Wardrobe 衣柜&衣帽间