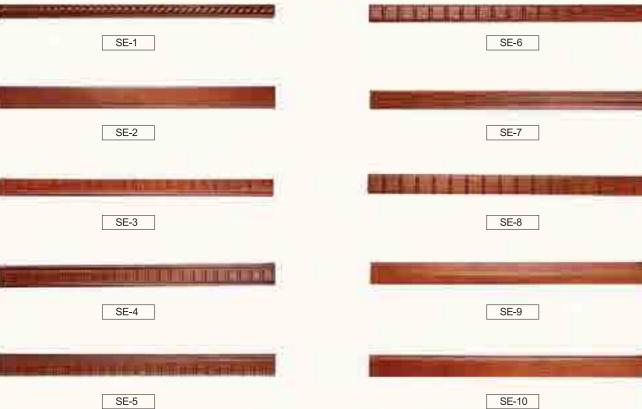

# SOLID WOOD LINE WAIST LINE SUMMARY 实木顶线/腰线汇总

# SOLID WOOD CORD / SKIRTING SUMMARY 实木套线/踢脚线汇总

订购须知及注意事项; (0图片颜色与实物样有差异,以色卡为准 ②标准产品请按照我司标准名称和编号下单,备注内容不能省略 ③衣柜门板宽度; 最宽可做600mm,最常360mm (特殊300mm-320mm也可以),高度; 美国赤杨木、美国红樱桃最高可做3000mm ④我司所有美国赤杨木、美国红樱桃顶线、踢脚线、长度最长不能大于3000mm,罗马柱高度不能大于3000mm,※所有门型图片只做参考,不能验收标准! 組徵调整不做另行通知。

## TOP LINE - WAIST LINE - SLEEVE LINE - LIGHT LINE - LINE SUMMARY 实木顶线-腰线-套线-灯线-线条汇总

LINE SKIRTING
LINE - LAMP LINE SUMMARY 实木线条-踢脚线-灯线汇总

订购须知及注意事项: ①图片颜色与实物样有差异,以色卡为准 ②标准产品请按照我司标准名称和编号下单,备注内容不能省略 ③衣柜门板宽度:最宽可做600mm,最窄360mm (特殊300mm-320mm也可以),高度:美国赤 杨木、美国红樱桃最高可做3000mm ④我司所有美国赤杨木、美国红樱桃顶线、踢脚线、长度最长不能大于3000mm,罗马柱高度不能大于3000mm。※所有门型图片只做参考,不能验收标准!细微调整不做另行通知。

#### SOLID WOOD LINE TOP LINE / WAIST LINE / SLEEVE LINE SUMMARY 实木线条/顶线/腰线/套线汇总