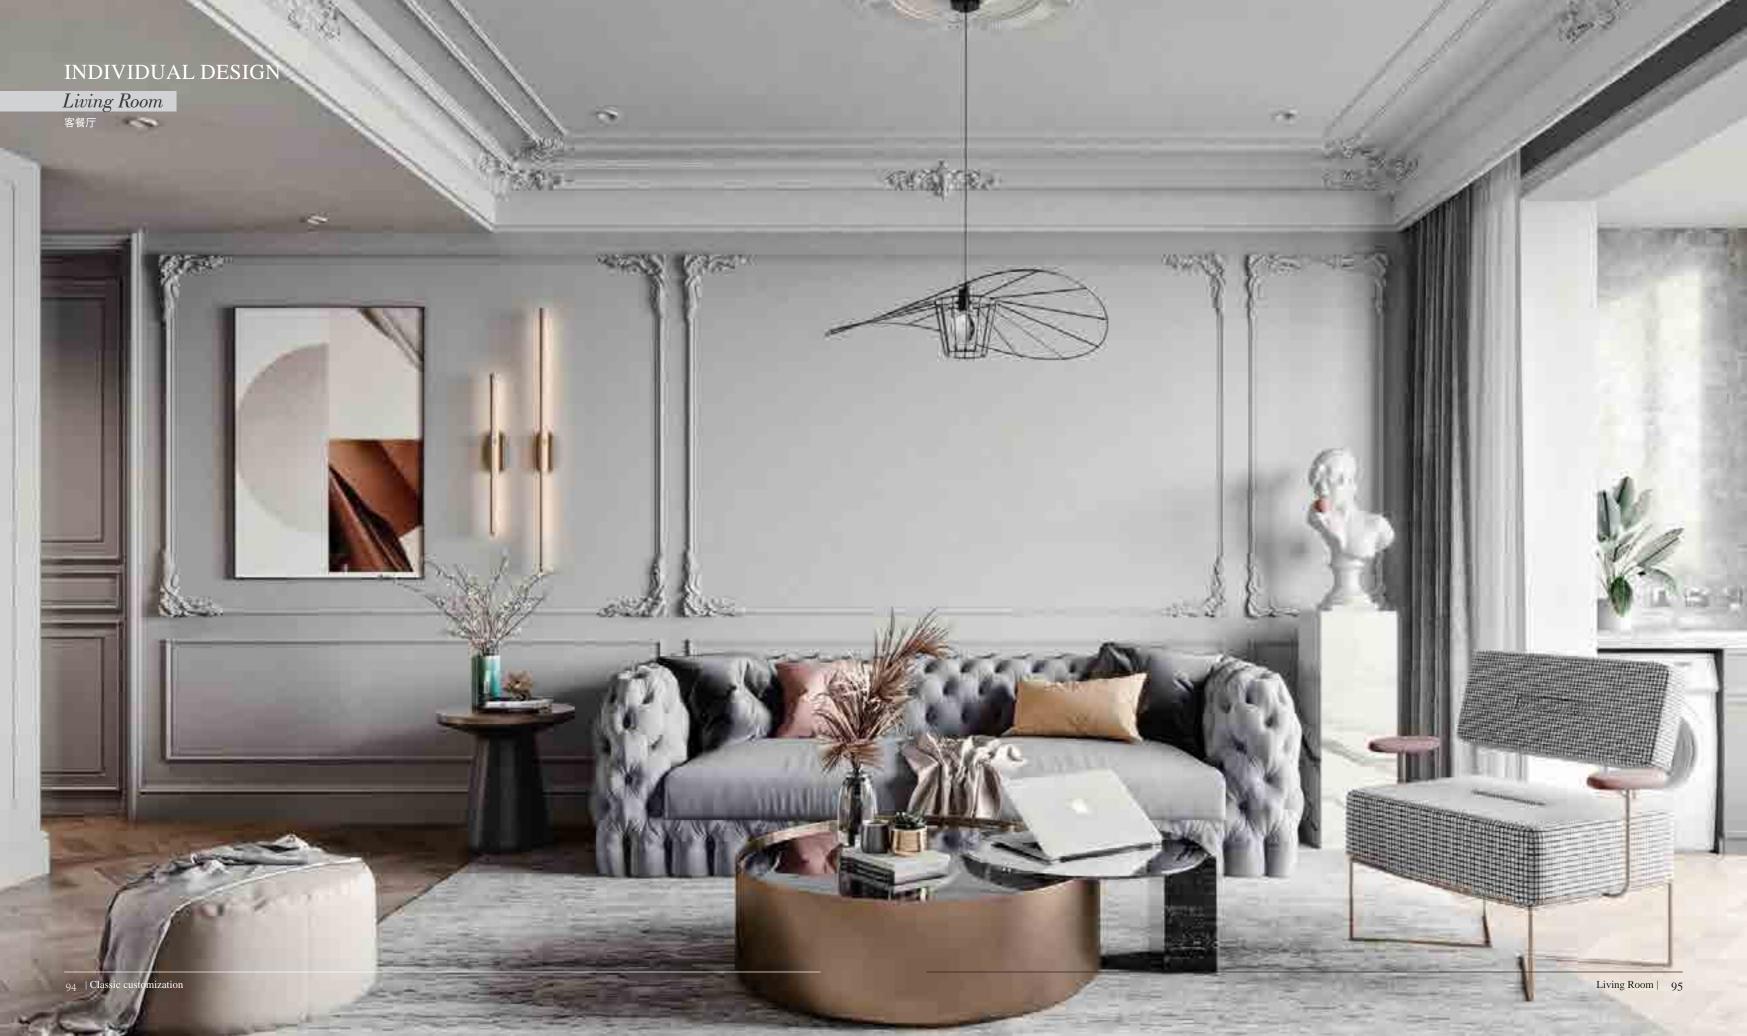

### Living Room <sup>客厅</sup>

The design of the living room is mainly dark, and the tone is calm. The graceful curtain is like a graceful young girl. The perfect combination of American classicism and elegance has a unique

#### Living Room

客厅

The design of cohesion and originality. Inheritance of home art classics.

"Unique is the style, high-end is the essence"

12 | Classic customization Living Room | 13

14 | Classic customization Living Room | 15