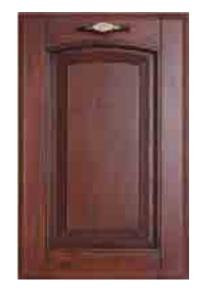

型号: B-9073B 颜色: YTM-27x 基材: 樱桃木

型号: B-9073A 颜色: YTM-27x 基材: 樱桃木

型号: LX16B-9044 颜色: LX16-J8215x 基材: 红樱桃

型号: B-3801 颜色: LX16-J225x 基材: 红樱桃

型号: LX16-9001 直框 颜色: J825x 基材: 红樱桃

型号: LX16B-9020B 颜色: LX16- 8208x 基材: 红樱桃