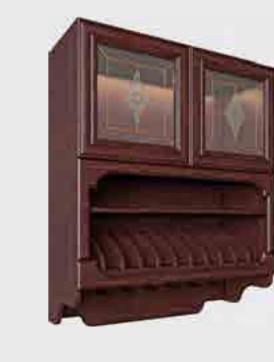

| 名称  | 碗碟架   |
|-----|-------|
| 型 号 | GYG-1 |

订购须知及注意事项:①图片颜色与实物样有差异,以色卡为准 ②标准产品请按照我司标准名称和编号下单,备注内容不能省略 ③衣柜门板宽度:最宽可做600mm,最窄360mm(特殊300mm-320mm也可以),高度:美国赤杨木、美国红樱桃最高可做3000mm ④我司所有美国赤杨木、美国红缨桃顶线、踢脚线、长度最长不能大于3000mm,罗马柱高度不能大于3000mm。※所有门型图片只做参考,不能验收标准!细微调整不做另行通知。