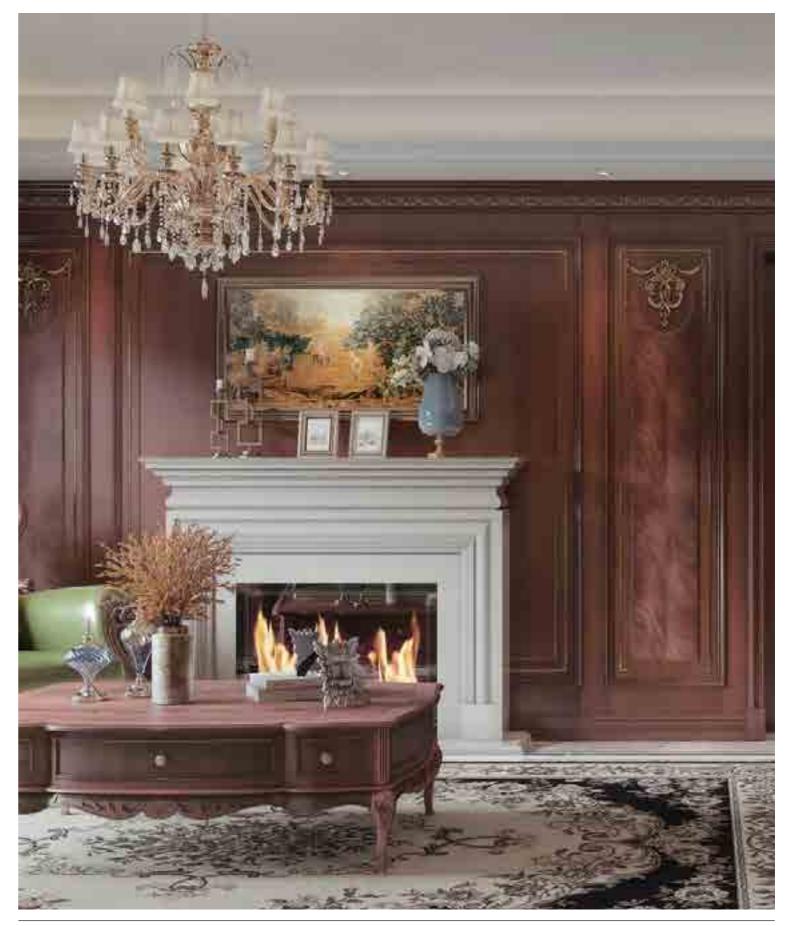

### Living Room <sup>客厅</sup>

The design of the living room is mainly dark, and the tone is calm. The graceful curtain is like a graceful young girl. The perfect combination of American classicism and elegance has a unique

Living Room | 7 6 | Classic customization

Living Room 客厅

Living Room | 9 8 | Classic customization

#### Living Room

客厅

The design of cohesion and originality. Inheritance of home art classics.

"Unique is the style, high-end is the essence"

12 | Classic customization Living Room | 13

14 | Classic customization Living Room | 15