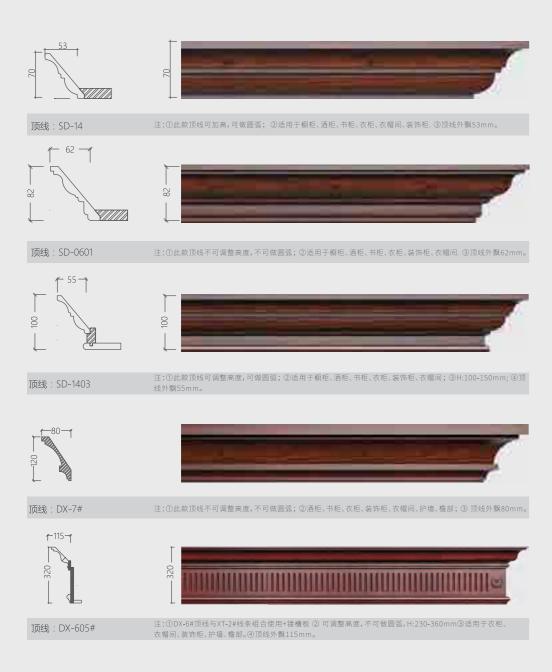

# SOLID WOOD LINE WAIST LINE SUMMARY 实木顶线/腰线汇总

# SOLID WOOD CORD / SKIRTING SUMMARY 实木套线/踢脚线汇总

订购须知及注意事项; (0图片颜色与实物样有差异,以色卡为准 ②标准产品请按照我司标准名称和编号下单,备注内容不能省略 ③衣柜门板宽度; 最宽可做600mm,最常360mm (特殊300mm-320mm也可以),高度; 美国赤杨木、美国红樱桃最高可做3000mm ④我司所有美国赤杨木、美国红樱桃顶线、踢脚线、长度最长不能大于3000mm,罗马柱高度不能大于3000mm,※所有门型图片只做参考,不能验收标准! 組徵调整不做另行通知。