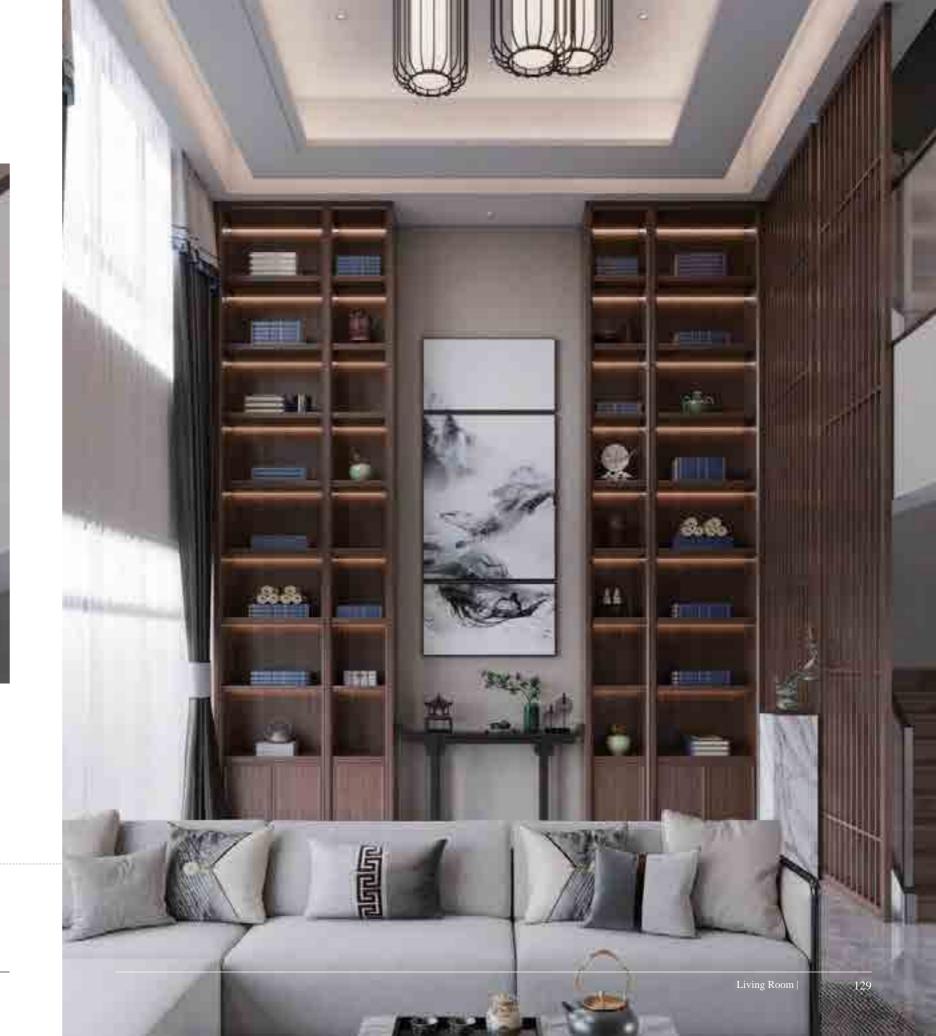

# New Chinese Style 新中式

New Chinese style, no matter how many times of choice, is the choice of modern people. It is an elegant and indifferent way of life, and also a way of life to honor the classical Chinese culture.

# New Chinese Style 新中式

Il nuovo stile di architettura cinese è l'interpretazione moderna che i designer danno della cultura architettonica cinese tradizionale. Non è lussuoso e scultorizzato, ma crea uno spazio vuoto che lascia le stalle orientali in armonia con la natura, con un fascino ardente, classico e raffinato, e con l'idea tradizionale di "uomo unico".

# New Chinese Style 新中式

La bellezza dello stile cinese si trova nell'eleganza delle montagne e dei fiumi anche nel centro rumoroso. In base all'eredità del ricco patrimonio culturale, il nuovo stile cinese forma lo spazio temperamento con linguaggio di design più semplice ed agile, e rende gli elementi cinesi e lo stile moderno abilmente integrati e collide, che è eredità e innovazione.

Living Room

客厅

"Bagnare l'anima con la fragranza di legno e tè"

140 | Classic customization Tea Room 141

Tea Room

茶室

The natural texture of the log material in the tea area with the plain and quiet lines, so that the space shows a calm and relaxed temperament, but also reflects the sense of hierarchical order.