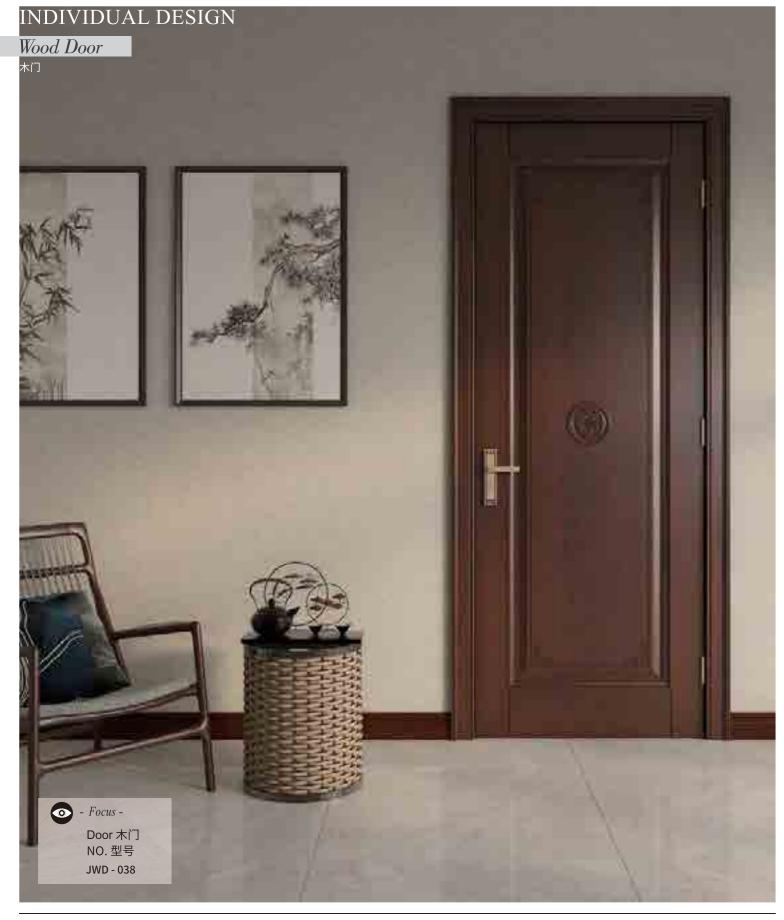

148 | Classic customization Tea Room 149

(S) SINOAH

Wooden Door & Door Type & Accessory 木门 & 门型 & 配件 Wooden Door

Porte in legno

Door Type

Riassunto del tipo di porta

Accessory

accessor

- Focus -

Door 木门 NO. 型号 JWD - 011

- Focus -

Door 木门 NO. 型号 JWD - 012