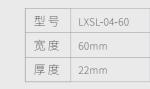

| 型 号 | LXSL-03-60 |
|-----|------------|
| 宽度  | 60mm       |
| 厚度  | 22mm       |

| 型号 | LXSL-03A-60 |
|----|-------------|
| 宽度 | 60mm        |
| 厚度 | 22mm        |

订购须知及注意事项:①图片颜色与实物样有差异,以色卡为准 ②标准产品请按照我司标准名称和编号下单,备注内容不能省略 ③衣柜门板宽度:最宽可做600mm,最窄360mm(特殊300mm-320mm也可以),高度:美国赤杨木、美国红樱桃最高可做3000mm ④我司所有美国赤杨木、美国红樱桃顶线、踢脚线、长度最长不能大于3000mm,罗马柱高度不能大于3000mm。※所有门型图片只做参考,不能验收标准!细微调整不做另行通知。