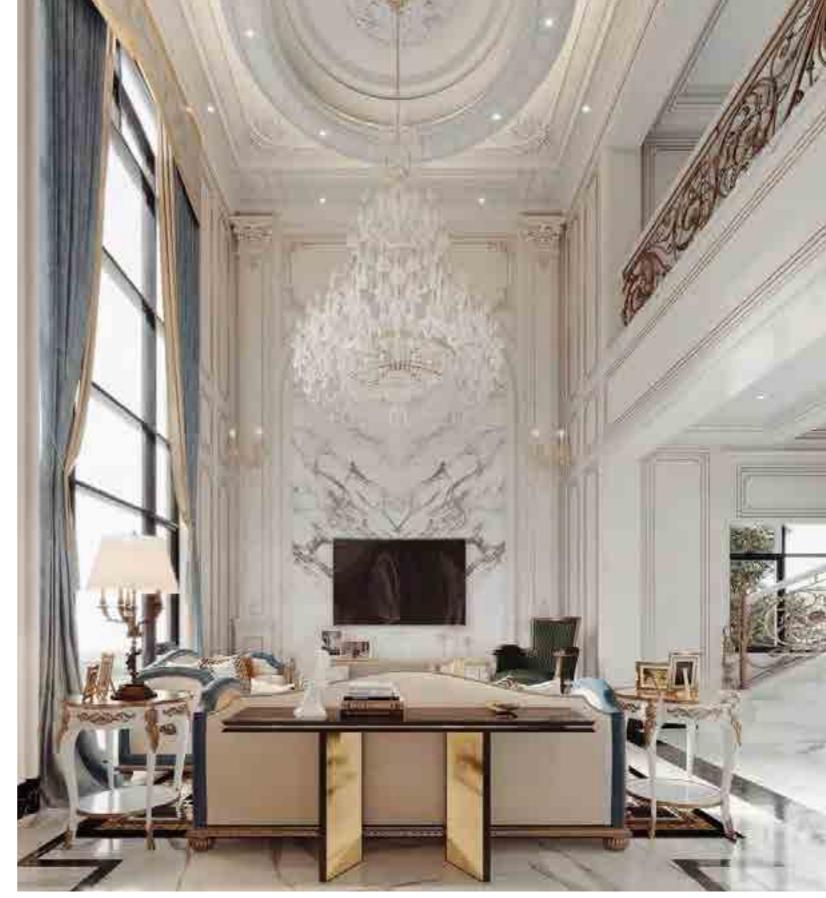

### Living Room <sup>客厅</sup>

The design of the living room is mainly dark, and the tone is calm. The graceful curtain is like a graceful young girl. The perfect combination of American classicism and elegance has a unique

#### Living Room

客厅

The design of cohesion and originality. Inheritance of home art classics.

"Unique is the style, high-end is the essence"

12 | Classic customization Living Room | 13

14 | Classic customization Living Room | 15