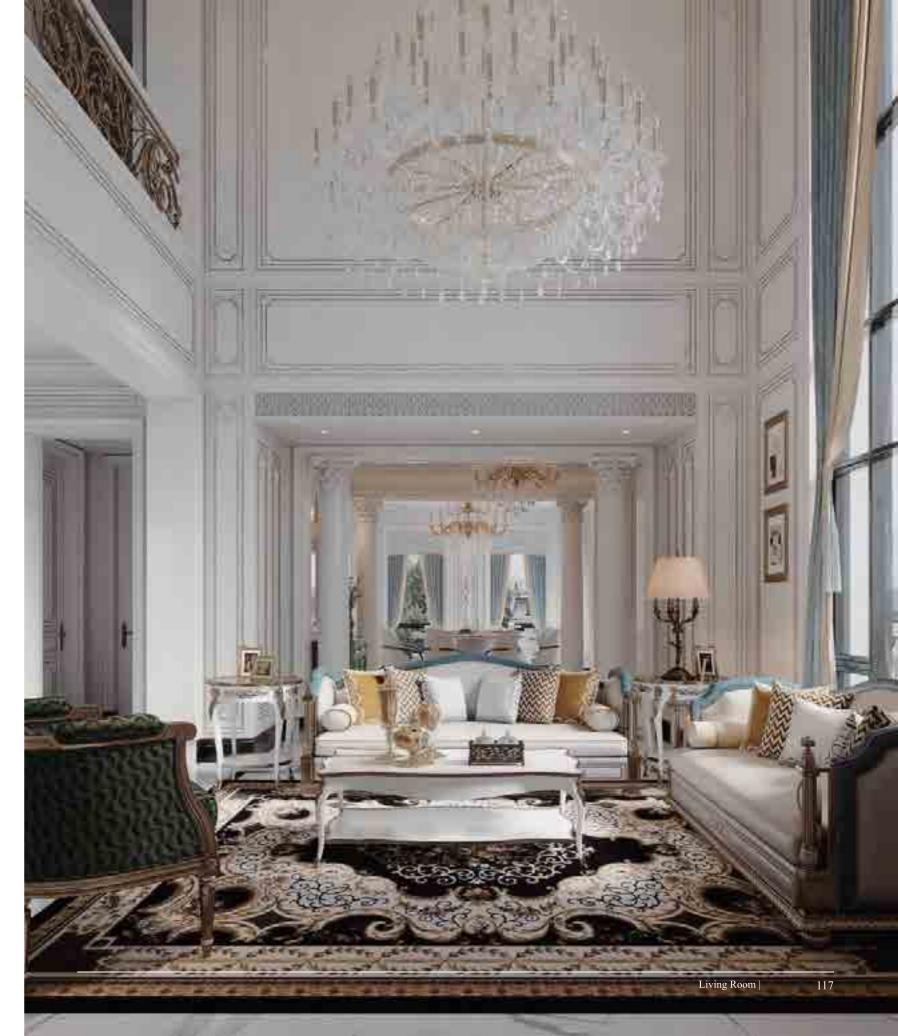

### Living Room <sup>客厅</sup>

The design of the living room is mainly dark, and the tone is calm. The graceful curtain is like a graceful young girl. The perfect combination of American classicism and elegance has a unique

#### Living Room

客厅

The design of cohesion and originality. Inheritance of home art classics.

"Unique is the style, high-end is the essence"

12 | Classic customization Living Room | 13

14 | Classic customization Living Room | 15