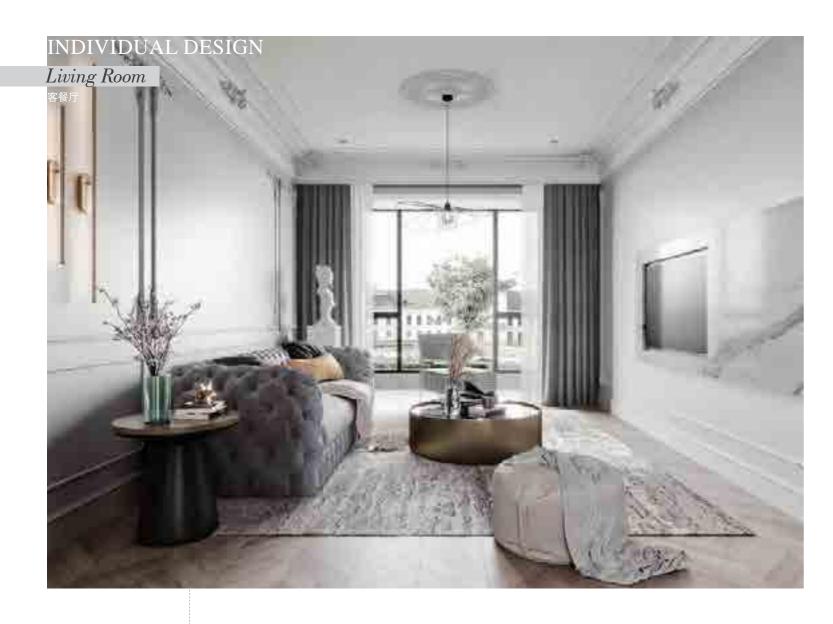

### Living Room <sup>客厅</sup>

The design of the living room is mainly dark, and the tone is calm. The graceful curtain is like a graceful young girl. The perfect combination of American classicism and elegance has a unique

#### Living Room

客厅

The design of cohesion and originality. Inheritance of home art classics.

"Unique is the style, high-end is the essence"

12 | Classic customization Living Room | 13

14 | Classic customization Living Room | 15