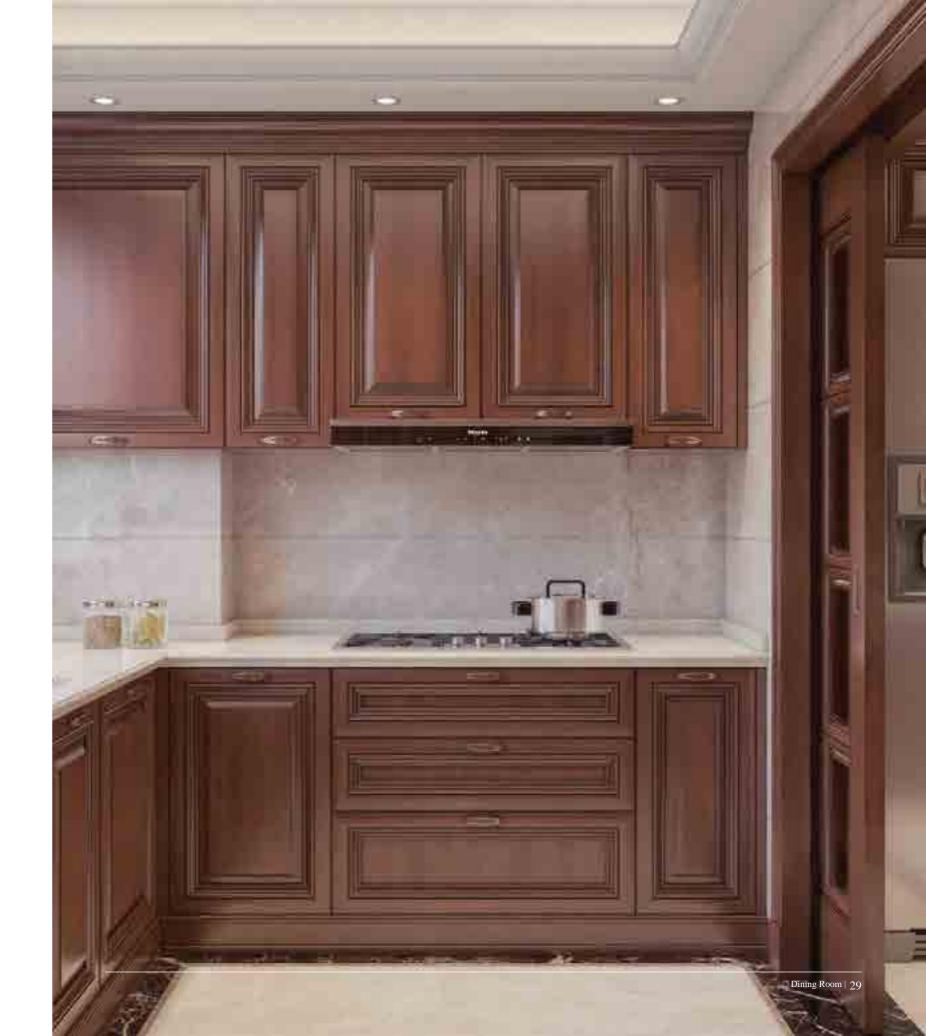

#### Neoclassical Style 新古典

Neoclassical style, is actually a hybrid style, it abandoned the baroque and rococo style's pursuit of novel and flashy, built on a new understanding of classical, emphasize concise, elegant, attention to detail, is a classical plus appropriate and adornment, whole decorate a style concise and easy, with its many kinds of amorous feelings.

Wardrobe 衣柜&衣帽间