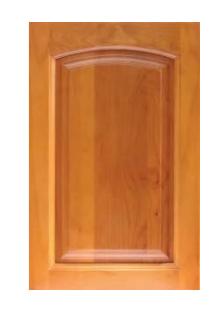

## Door Type 门板汇总

型号: B-1045 颜色: LX16-J243x 基材: 白蜡木

型号: B-9009A 颜色: S0314x 做旧 基材:白蜡木

型号: B-9073A 颜色: S0314x 基材: 白蜡木

型号: LX16B-9009B 颜色: BL-18-03-012x 基材: 白蜡木

型号: B-9073B 颜色: S0314x 基材: 白蜡木

型号: LX16B-9030 颜色: BL-18-03-013x 基材: 白蜡木

型号: B-9073B 颜色: YTM-27x 基材: 樱桃木

型号: B-9073A 颜色: YTM-27x 基材: 樱桃木

型号: LX16B-9044 颜色: LX16-J8215x 基材: 红樱桃

型号: B-3801 颜色: LX16-J225x 基材: 红樱桃

型号: LX16-9001 直框 颜色: J825x 基材: 红樱桃

型号: LX16B-9020B 颜色: LX16- 8208x 基材: 红樱桃