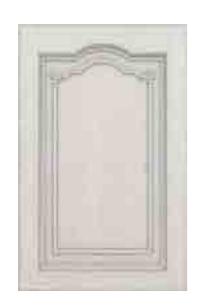

## Door Type 门板汇总

型号: B-1045 颜色: LX16-J243x 基材: 白蜡木

型号: B-9009A 颜色: S0314x 做旧 基材:白蜡木

型号: B-9073A 颜色: S0314x 基材: 白蜡木

型号: LX16B-9009B 颜色: BL-18-03-012x 基材: 白蜡木

型号: B-9073B 颜色: S0314x 基材: 白蜡木

型号: LX16B-9030 颜色: BL-18-03-013x 基材: 白蜡木

型号: B-9073B 颜色: YTM-27x 基材: 樱桃木

型号: B-9073A 颜色: YTM-27x 基材: 樱桃木

型号: LX16B-9044 颜色: LX16-J8215x 基材: 红樱桃

型号: B-3801 颜色: LX16-J225x 基材: 红樱桃

型号: LX16-9001 直框 颜色: J825x 基材: 红樱桃

型号: LX16B-9020B 颜色: LX16- 8208x 基材: 红樱桃

# Door Type

Door Iy 门板汇总

型号: B-903X 颜色: J265x 基材: 红橡

型号: B-1005 颜色: J265x 基材: 红橡

型号: B-1063 颜色: J8306x 基材: 红橡

型号: B-8816 颜色: J213x 基材: 红橡

型号: B-9007 颜色: LX16-8303x 基材: 红橡

型号: B-1406 颜色: YK6010x 基材:美国赤杨

型号: B-3801 颜色: LX16-J8109x 基材:美国赤杨

型号: LX16B-9005 颜色: J259-04x 基材:美国赤杨

型号: LX16B-9006 颜色: S0620x 基材:美国赤杨

型号: LX16B-9030 颜色: BL-18-03-015x 基材:白蜡木

型号: B-9097 格栅门 颜色: S0506x 基材: 白橡

# Door Type

门板汇总

型号: B-1069A 颜色: J208x 作旧 基材:美国橡木

型号: B-1071 颜色: J241x 基材:美国白橡木

型号: B-1065 颜色: J217x 基材:美国橡木

型号: B-1308 颜色: J243x 基材:美国白蜡木

颜色: J262x

基材:美国橡木

型号: B-8014 颜色: J259x 描旧 -04 基材:美国赤杨

型号: B-3801 颜色: J224x 作旧 基材:美国赤杨木

型号: B-1602 颜色: J210x 基材:美国赤杨木

型号: B-8809 颜色: J234S 基材:美国赤杨木

型号: B-8815 颜色: J261x 基材:美国赤杨

Accessory