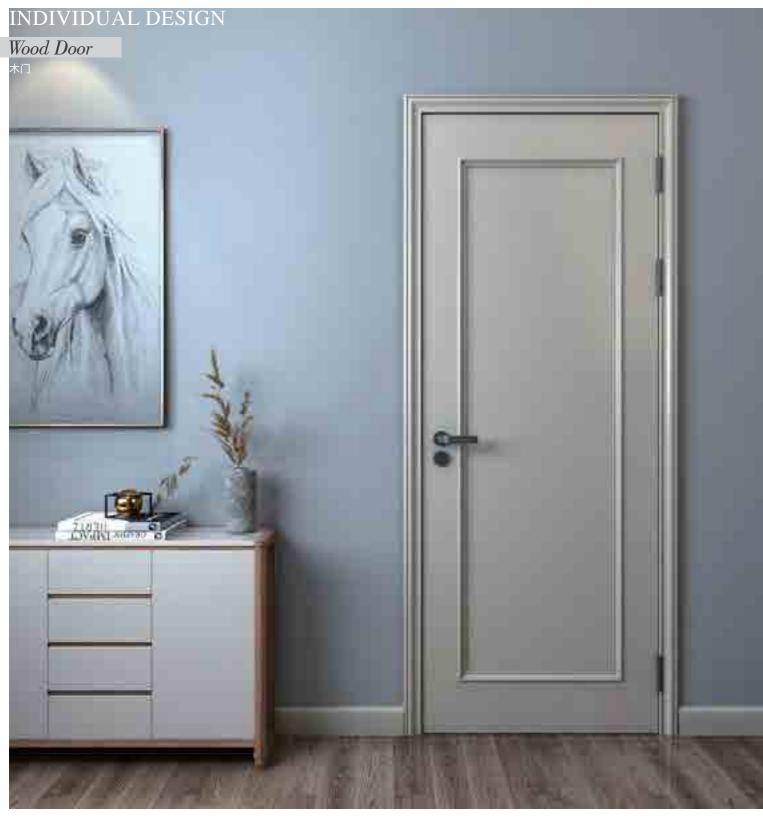

148 | Classic customization Tea Room 149

(S) SINOAH

Wooden Door & Door Type & Accessory 木门 & 门型 & 配件 Wooden Door

Porte in legno

Door Type

Riassunto del tipo di porta

Accessory

accessor

- Focus -

Door 木门 NO. 型号 JWD - 011

- Focus -

Door 木门 NO. 型号 JWD - 012