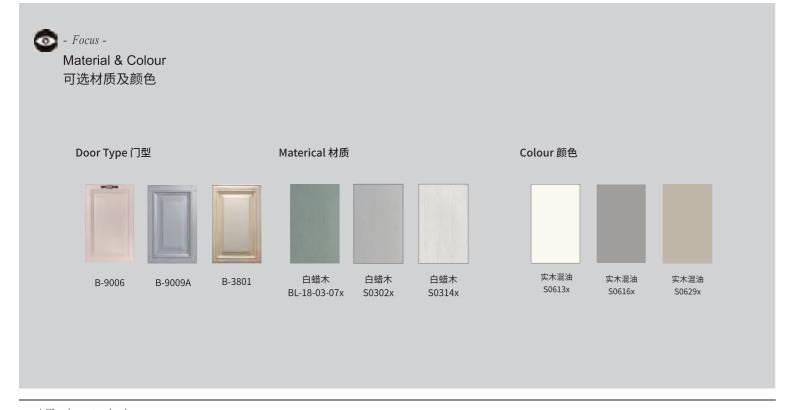

## Door Type 门板汇总

型号: B-1045 颜色: LX16-J243x 基材: 白蜡木

型号: B-9009A 颜色: S0314x 做旧 基材:白蜡木

型号: B-9073A 颜色: S0314x 基材: 白蜡木

型号: LX16B-9009B 颜色: BL-18-03-012x 基材: 白蜡木

型号: B-9073B 颜色: S0314x 基材: 白蜡木

型号: LX16B-9030 颜色: BL-18-03-013x 基材: 白蜡木