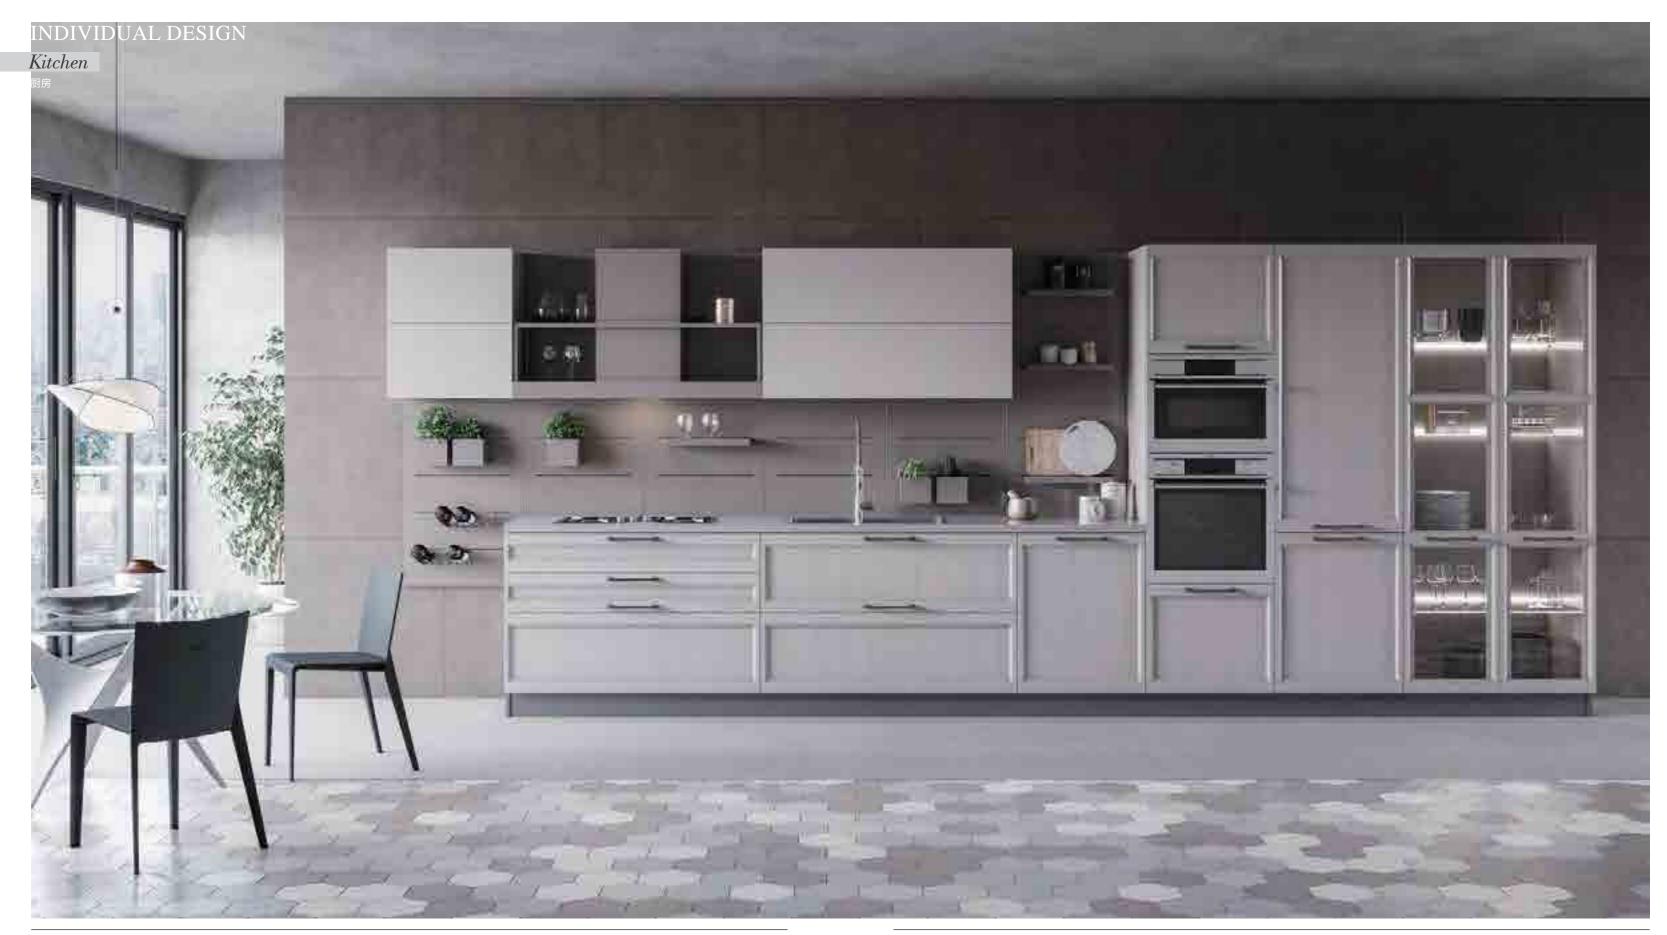

#### Neoclassical Style 新古典

Neoclassical style, is actually a hybrid style, it abandoned the baroque and rococo style's pursuit of novel and flashy, built on a new understanding of classical, emphasize concise, elegant, attention to detail, is a classical plus appropriate and adornment, whole decorate a style concise and easy, with its many kinds of amorous feelings.

54 | Classic customization Kitchen | 55