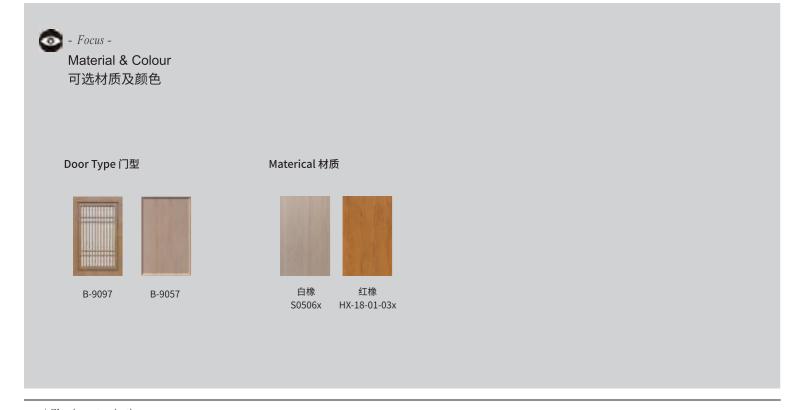

型号: B-3801 颜色: LX16-J8109x 基材:美国赤杨

型号: LX16B-9005 颜色: J259-04x 基材:美国赤杨

型号: LX16B-9006 颜色: S0620x 基材:美国赤杨

型号: LX16B-9030 颜色: BL-18-03-015x 基材:白蜡木

型号: B-9097 格栅门 颜色: S0506x 基材: 白橡