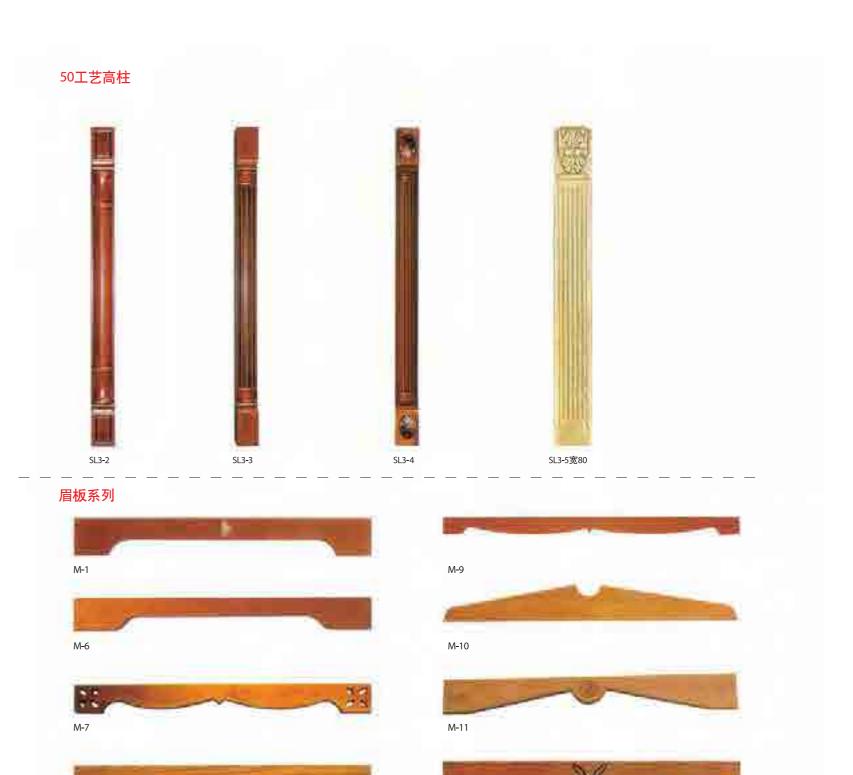

# SOLID WOOD ROME COLUMN SUMMARY 实木罗马柱汇总

# SOLID WOOD ROME COLUMN SUMMARY 实木罗马柱汇总

订购须知及注意事项:①图片颜色与实物样有差异,以色卡为准 ②标准产品请按照我司标准名称和编号下单,备注内容不能省略 ③衣柜门板宽度:最宽可做600mm,最窄360mm(特殊300mm-320mm也可以),高度:美国赤杨木、美国红樱桃最高可做3000mm ④我司所有美国赤杨木、美国红樱桃顶线、踢脚线、长度最长不能大于3000mm,罗马柱高度不能大于3000mm。※所有门型图片只做参考,不能验收标准!细微调整不做另行通知。

Accessory

WOOD LINTEL SUMMARY 实木楣板汇总

| 品名 |         |
|----|---------|
| 型号 | LXM-015 |

| 品名 |         |
|----|---------|
| 型号 | LXM-012 |

| 品名  |        |
|-----|--------|
| 型 号 | LXM-06 |

| 品名  |         |
|-----|---------|
| 型 号 | LXM-06A |