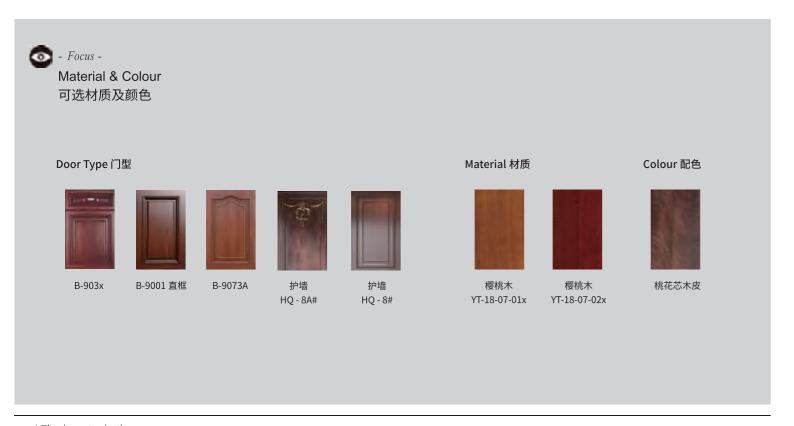

## Door Type 门板汇总

型号: B-1045 颜色: LX16-J243x 基材: 白蜡木

型号: B-9009A 颜色: S0314x 做旧 基材:白蜡木

型号: B-9073A 颜色: S0314x 基材: 白蜡木

型号: LX16B-9009B 颜色: BL-18-03-012x 基材: 白蜡木

型号: B-9073B 颜色: S0314x 基材: 白蜡木

型号: LX16B-9030 颜色: BL-18-03-013x 基材: 白蜡木

型号: B-9073B 颜色: YTM-27x 基材: 樱桃木

型号: B-9073A 颜色: YTM-27x 基材: 樱桃木

型号: LX16B-9044 颜色: LX16-J8215x 基材: 红樱桃

型号: B-3801 颜色: LX16-J225x 基材: 红樱桃

型号: LX16-9001 直框 颜色: J825x 基材: 红樱桃

型号: LX16B-9020B 颜色: LX16- 8208x 基材: 红樱桃

# Door Type

Door Iy 门板汇总

型号: B-903X 颜色: J265x 基材: 红橡

型号: B-1005 颜色: J265x 基材: 红橡

型号: B-1063 颜色: J8306x 基材: 红橡

型号: B-8816 颜色: J213x 基材: 红橡

型号: B-9007 颜色: LX16-8303x 基材: 红橡

型号: B-1406 颜色: YK6010x 基材:美国赤杨