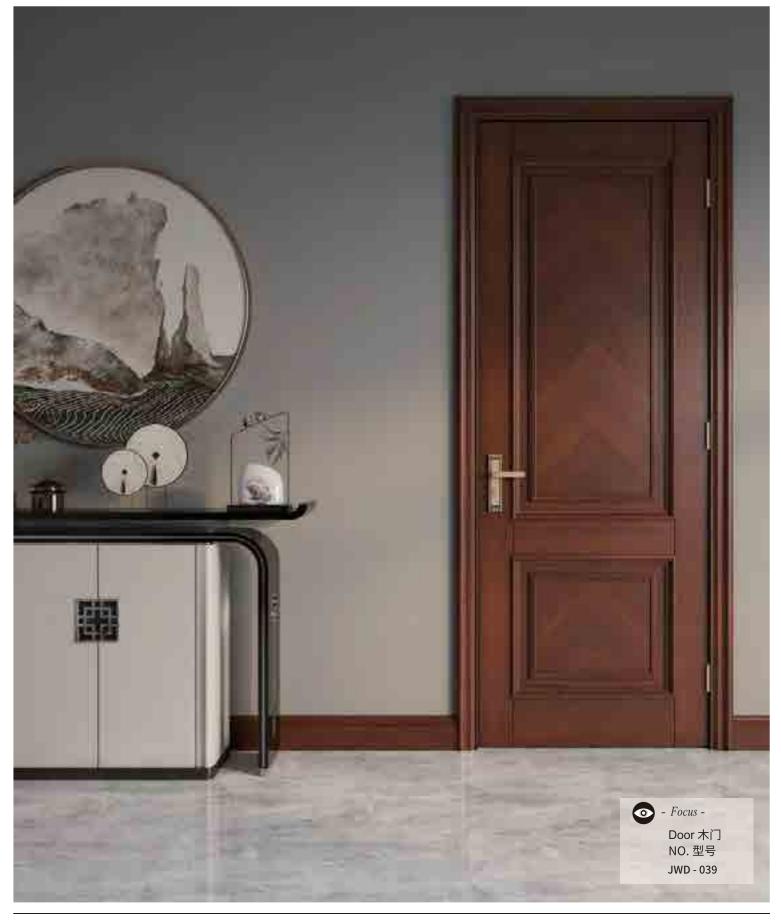

148 | Classic customization Tea Room 149

(S) SINOAH

Wooden Door & Door Type & Accessory 木门 & 门型 & 配件 Wooden Door

Porte in legno

Door Type

Riassunto del tipo di porta

Accessory

accessor

- Focus -

Door 木门 NO. 型号 JWD - 011

- Focus -

Door 木门 NO. 型号 JWD - 012