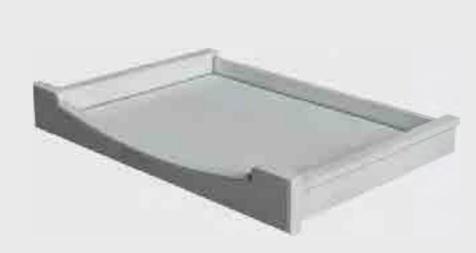

INE / SLEEVE LINE SUMMARY 实木线条/顶线/腰线/套线汇总



# WOOD SKIRTING BOARD CARVED PLATE SUPPORTING SURFACE / A / BOARD / SUMMARY 实木踢脚板/雕花板/抽托面/楣板/汇总



订购须知及注意事项:①图片颜色与实物样有差异,以色卡为准 ②标准产品请按照我司标准名称和编号下单,备注内容不能省略 ③衣柜门板宽度:最宽可做600mm,最窄360mm(特殊300mm-320mm也可以),高度:美国赤杨木、美国红樱桃最高可做3000mm ④我司所有美国赤杨木、美国红樱桃顶线、踢脚线、长度最长不能大于3000mm,罗马柱高度不能大于3000mm。※所有门型图片只做参考,不能验收标准1细微调整不做另行通知。

# Accessory

#### SOLID STRAIGHT FRAME SUMMARY 实木柜门



| 北欧标配 |            |
|------|------------|
| 门型   | LX16B-9030 |
| 顶线   | SD-1002    |
| 罗马柱  | LXSL-04-60 |
| 踢脚线  | TJ-2#      |



| 型 号 | LX16B-9030 |
|-----|------------|
| 玻璃门 | SMG-08     |
| 基材  | 白蜡木        |
| 颜色  |            |

型号 LXMK-07

基材白蜡木

颜色



| 型 号 | LXMK-12 |
|-----|---------|
| 宽度  | 白蜡木     |
| 颜色  |         |

#### SOLID WOOD ROME COLUMN SUMMARY 实木罗马柱汇总







| 型号 | 01# |
|----|-----|
| 宽度 |     |
| 厚度 |     |

订购须知及注意事项:①图片颜色与实物样有差异,以色卡为准 ②标准产品请按照我司标准名称和编号下单,备注内容不能省略 ③衣柜门板宽度:最宽可做600mm,最窄360mm(特殊300mm-320mm也可以),高度:美国赤杨木、美国红樱桃最高可做3000mm ④我司所有美国赤杨木、美国红樱桃顶线、踢脚线、长度最长不能大于3000mm,罗马柱高度不能大于3000mm。※所有门型图片只做参考,不能验收标准!细微调整不做另行通知。

186 | Classic customization Accessory 187

31117

型号 LXMK-09

基材白蜡木

颜色

## Accessory

美式风格·AMERICAN STYLE

#### SOLID WOOD LAMP LINE / TOP LINE SUMMARY 实木灯线/顶线汇总



# SOLID WOOD PLATE BUCKLE LINTEL LINTEL DECORATION / SUMMARY 实木层板扣条/楣板/装饰楣板汇总



订购须知及注意事项:①图片颜色与实物样有差异,以色卡为准 ②标准产品请按照我司标准名称和编号下单,备注内容不能省略 ③衣柜门板宽度:最宽可做600mm,最窄360mm(特殊300mm-320mm也可以),高度:美国赤杨木、美国红樱桃最高可做3000mm ④我司所有美国赤杨木、美国红缨桃顶线、踢脚线、长度最长不能大于3000mm,罗马柱高度不能大于3000mm。※所有门型图片只做参考,不能验收标准!细微调整不做另行通知。

# Accessory

美式风格·AMERICAN STYLE

#### SOLID STRAIGHT FRAME SUMMARY 实木柜门