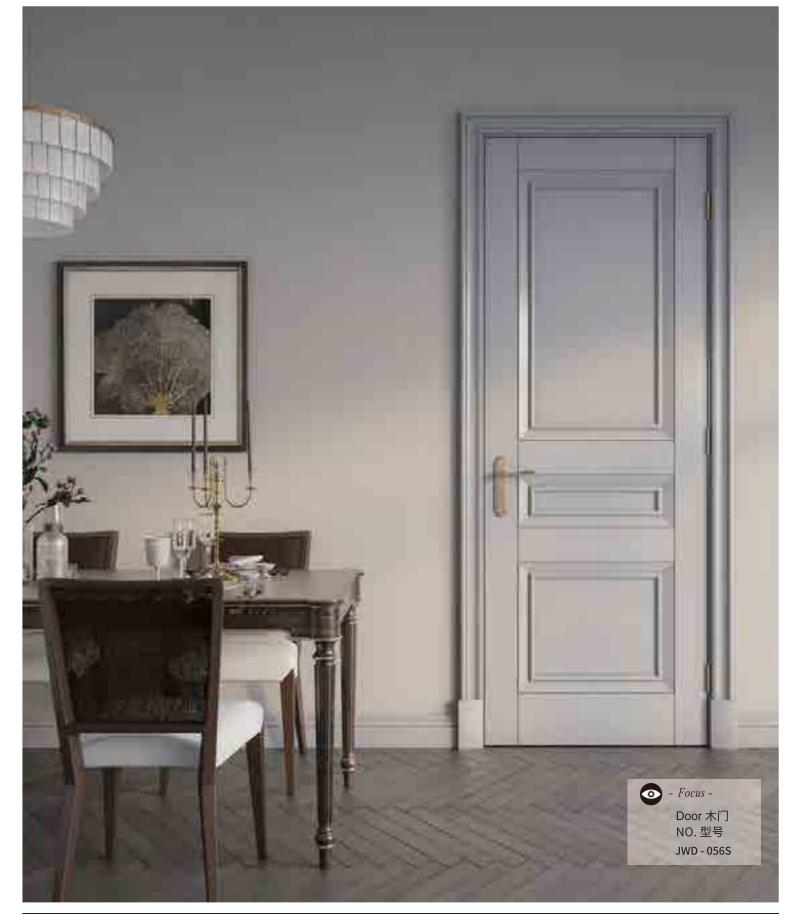

148 | Classic customization Tea Room 149

(S) SINOAH

Wooden Door & Door Type & Accessory 木门 & 门型 & 配件 Wooden Door

Porte in legno

Door Type

Riassunto del tipo di porta

Accessory

accessor

- Focus -

Door 木门 NO. 型号 JWD - 011

- Focus -

Door 木门 NO. 型号 JWD - 012