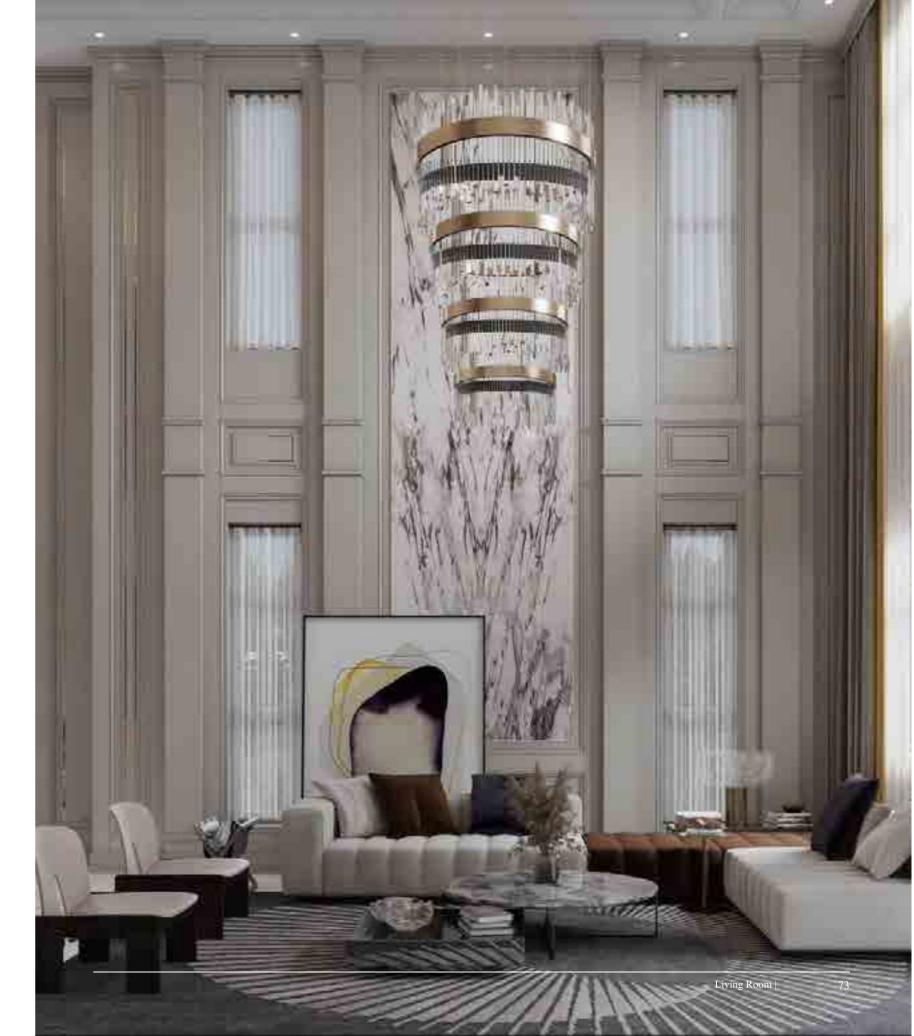

### Living Room <sup>客厅</sup>

The design of the living room is mainly dark, and the tone is calm. The graceful curtain is like a graceful young girl. The perfect combination of American classicism and elegance has a unique