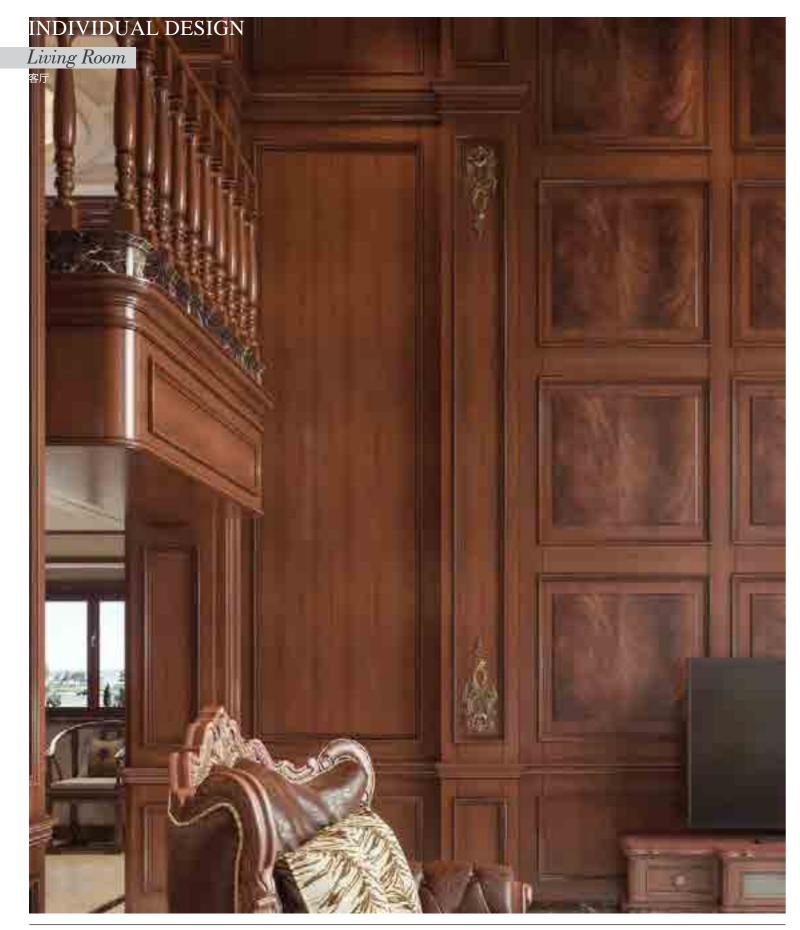

### Living Room <sup>客厅</sup>

The design of the living room is mainly dark, and the tone is calm. The graceful curtain is like a graceful young girl. The perfect combination of American classicism and elegance has a unique

#### Living Room

客厅

The design of cohesion and originality. Inheritance of home art classics.

"Unique is the style, high-end is the essence"

12 | Classic customization Living Room | 13

14 | Classic customization Living Room | 15