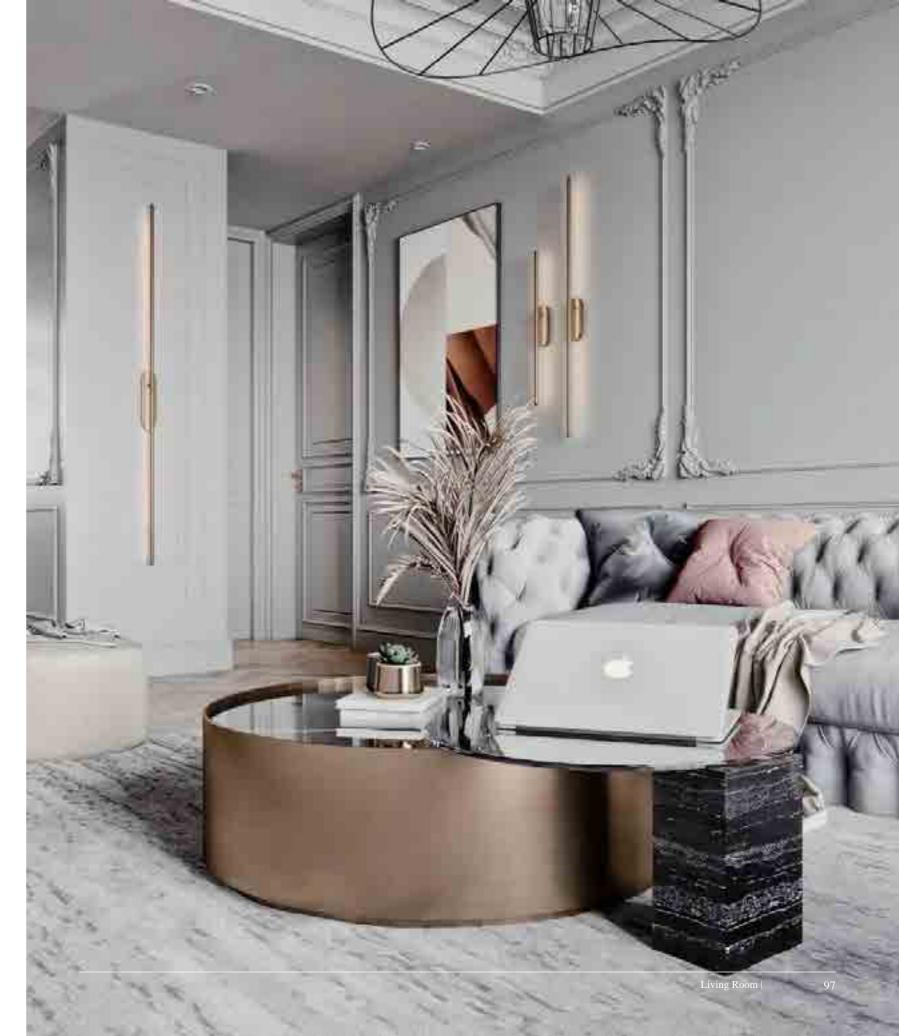

### Living Room <sup>客厅</sup>

The design of the living room is mainly dark, and the tone is calm. The graceful curtain is like a graceful young girl. The perfect combination of American classicism and elegance has a unique

#### Living Room

客厅

The design of cohesion and originality. Inheritance of home art classics.

"Unique is the style, high-end is the essence"

12 | Classic customization Living Room | 13

14 | Classic customization Living Room | 15