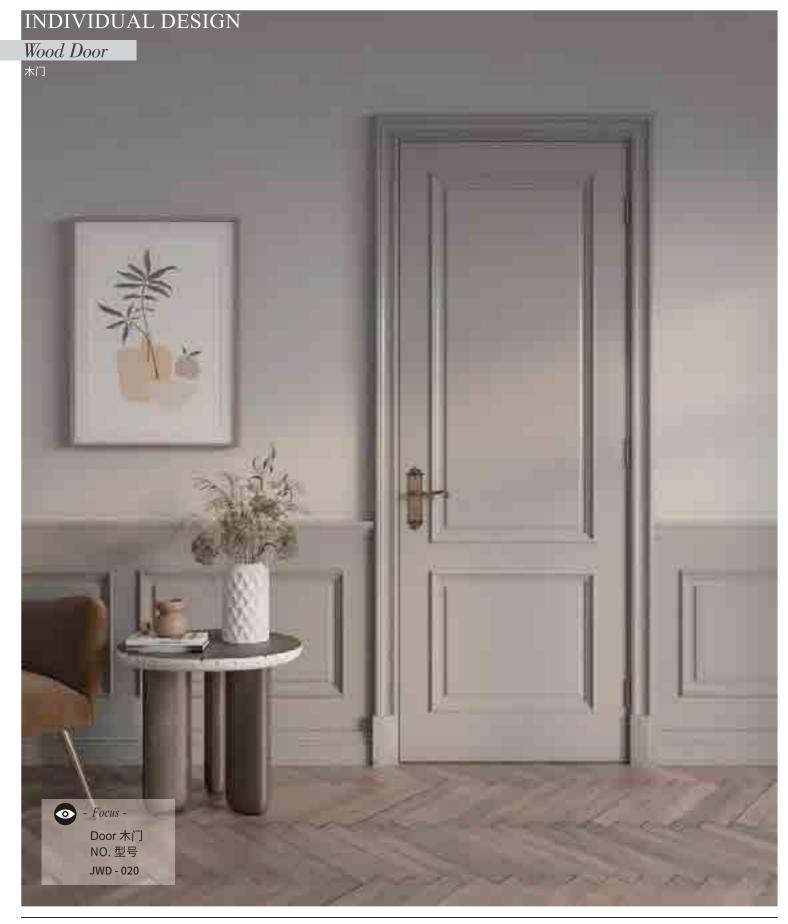

148 | Classic customization Tea Room 149

(S) SINOAH

Wooden Door & Door Type & Accessory 木门 & 门型 & 配件 Wooden Door

Porte in legno

Door Type

Riassunto del tipo di porta

Accessory

accessor

- Focus -

Door 木门 NO. 型号 JWD - 011

- Focus -

Door 木门 NO. 型号 JWD - 012