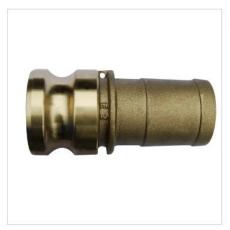

## Introduction:

Brass cam and groove coupler &adapter are made according to standard A-A-59326(original standard Mil-C-27487), size from 1/2"to 6". Camlock coupling provides a simple and reliable way to connect and disconnect the hose. During installation, no tools are needed, and the handle can be pressed by hand, which can save time, tools and manpower. Brass camlock suitable for conveying water, coolant, hydraulic oil, gasoline and petroleum products.

Product Name: Brass Camlock Coupling Type E XunChi®

body materials: Brass

handle: Brass & stainless stee Gaskets: NBR, EPDM, Viton, PTF

Safey Pin: Steel

The thread of camlock fittings are BSP,BSPT,NPT,G (ISO 228.1) and R (DIN2999).