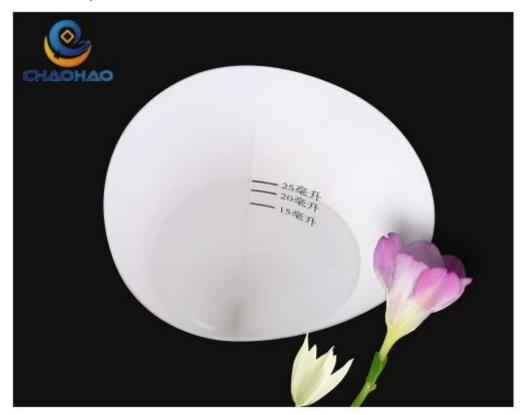

# **Product Parameter (Specification)**

| Caliber | Length | Box Gauge                       | Material                          |
|---------|--------|---------------------------------|-----------------------------------|
| 6.8CM   | 9.35CM | 37*37*42CM N.W.8KG<br>G.W.8.5KG | 100g Food Kraft Paper+10pla or pe |

### **Product Details**

CHAOHAO **3.7 oz straight edge cone paper cups** of this product are divided into pure white models and printing customized models. The minimum order for the pure white model is 5,000 pieces per box, and the minimum order for the printing customized model requires 10 boxes and 50,000 pieces. The quality of the product is excellent, and it has been tested that there will be no leakage for two hours under the condition of holding water below 70 degrees Celsius. The CHAOHAO **3.7oz straight edge cone paper** 