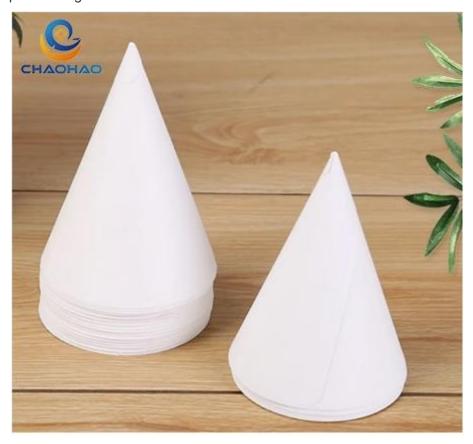

### **Product Details**

CHAOHAO **3.7 oz straight edge cone paper cups** of this product are divided into pure white models and printing customized models. The minimum order for the pure white model is 5,000 pieces per box, and the minimum order for the printing customized model requires 10 boxes and 50,000 pieces. The quality of the product is excellent, and it has been tested that there will be no leakage for two hours under the condition of holding water below 70 degrees Celsius. The CHAOHAO **3.7oz straight edge cone paper** 

Tel: <u>+86-577-68111968</u> Phone: <u>+86-17682458944</u> E-Mail: <u>sales2@wzbarbie.com</u>

cups is more focused on quality and detail, clean straight edges and an impeccable pointed edge.

**Tel:** <u>+86-577-68111968</u> Phone: +86-17682458944 E-Mail: sales2@wzbarbie.com