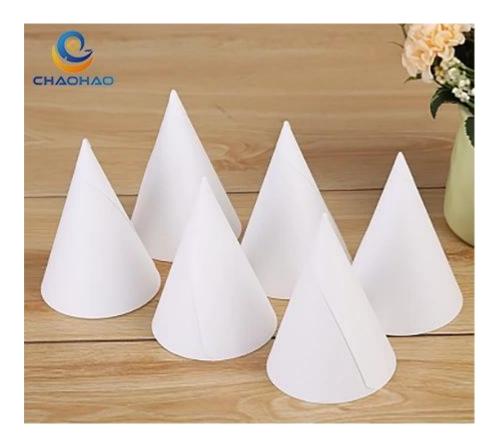

# 3.7 Oz Straight Edge Cone Paper Cups

As the professional manufacture, we would like to provide you high quality CHAOHAO 3.7 oz straight edge cone paper cups. For many years, we have been specializing in food contact grade paper products. In recently years, the factory has won the sincere love of customers by relying on its sincere reputation, professional and and enthusiastic service to convey the three excellent standard services of high quality materials, preferential prices and

# **Product Feature And Application**

This **3.7 oz straight edge cone paper cups** is made of food-grade raw materials and processed by paper cup machine, and the customized printing ink adopts food-grade environmental protection ink. High quality and low price products, suitable for public places such as large shopping malls, museums, amusement parks and office receptions.