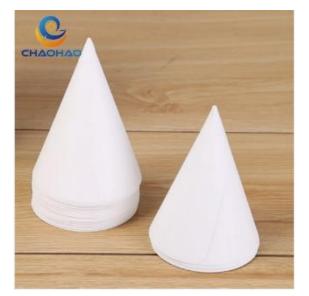

# 3.7 Oz Straight Edge Cone Paper Cups

As the professional manufacture, we would like to provide you high quality CHAOHAO 3.7 oz straight edge cone paper cups. For many years, we have been specializing in food contact grade paper products. In recently years, the factory has won the sincere love of customers by relying on its sincere reputation, professional and and enthusiastic service to convey the three excellent standard services of high quality materials, preferential prices and

# **Product Feature And Application**

This **3.7 oz straight edge cone paper cups** is made of food-grade raw materials and processed by paper cup machine, and the customized printing ink adopts food-grade environmental protection ink. High quality and low price products, suitable for public places such as large shopping malls, museums, amusement parks and office receptions.

### **Product Details**

CHAOHAO **3.7 oz straight edge cone paper cups** of this product are divided into pure white models and printing customized models. The minimum order for the pure white model is 5,000 pieces per box, and the minimum order for the printing customized model requires 10 boxes and 50,000 pieces. The quality of the product is excellent, and it has been tested that there will be no leakage for two hours under the condition of holding water below 70 degrees Celsius. The CHAOHAO **3.7oz straight edge cone paper** 