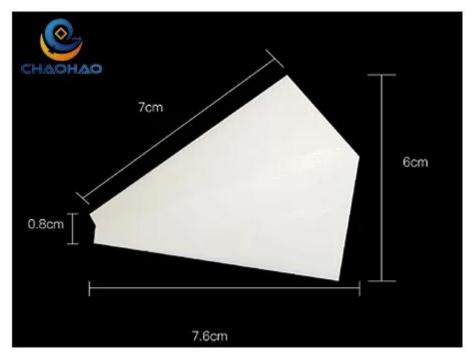

## **Product Parameter (Specification)**

| Caliber                                       | Length | Box Gauge                          | Material                          |
|-----------------------------------------------|--------|------------------------------------|-----------------------------------|
| upper diameter 6cm<br>lower diameter<br>0.8cm | 7CM    | 20*20*30CM<br>N.W.3KG<br>G.W.3.5KG | 100g Food Kraft Paper+10pla or pe |