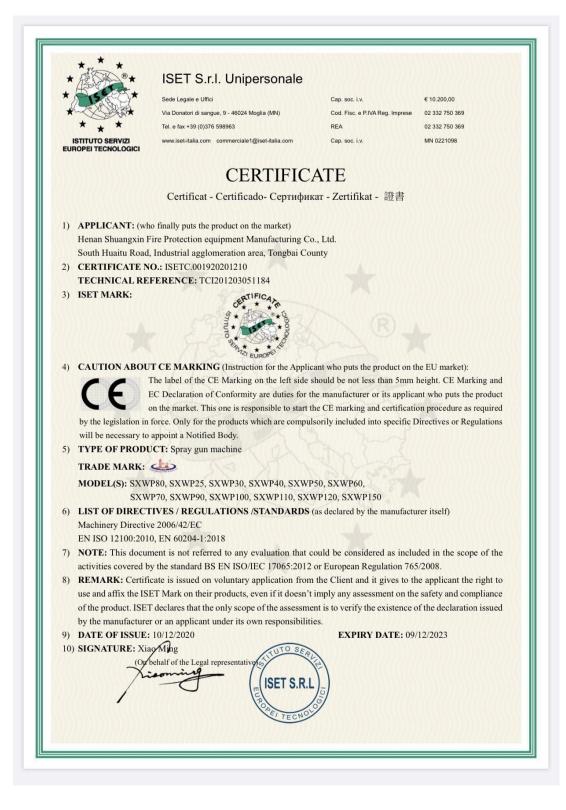

|       |                 |
| source          | must be ≤50PPm                                                                 |      |      |       |       |       |        |       |                 |
| Use             | -20℃-50℃                                                                       |      |      |       |       |       |        |       |                 |
| environment     |                                                                                |      |      |       |       |       |        |       | _               |

Optional functions: explosion-proof configuration, antifreeze function, frequency conversion control, PLC function, muffler function, stainless steel control cabinet, solenoid valve.

### Shuangxin Fire Environmental Protection Equipment Factory



# Application scenario:



## Information:

Sales: Alios Lee; Contacts: Email:salesliyuan@gmail.com; Whats App/WeChat/

Skype: +8618665853252;

# Address:

Shuangxin Industrial Park, Huaidu Road, Tongbai County, Nanyang City, Henan Province, China

Advantage: Factory directly supply products are high quality with good price.