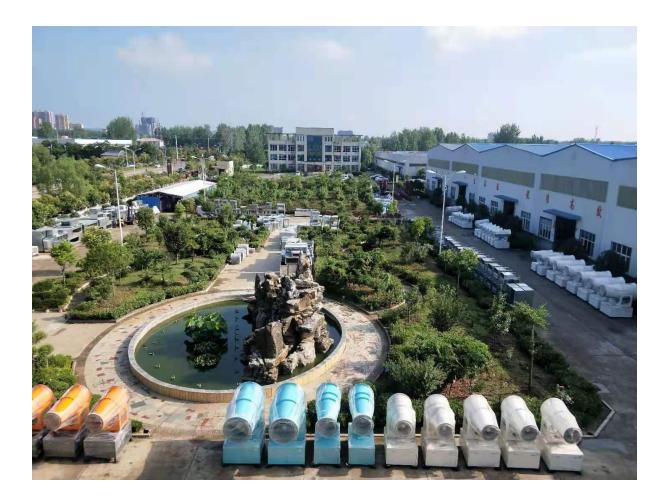

The factory covers an area of more than 80 acres, a standard factory building of 30,000 square meters, another 1,000 square meters of professional high-efficiency filter production workshop for junior high school and a 6,000 square meters of purification board production workshop. Shuangxin company has more than 200 sets of modern production equipment, 218 R&D personnel and technical workers, and has complete product development, production and testing capabilities.

Shuangxin company focuses on the development, production and sales of environmental protection fog cannons, central air conditioning, clean purification, and fire smoke exhaust series products. Shuangxin environmental protection fog cannon has different types according to different classification methods. According to the operation mode: fully automatic remote control type, semi-automatic type, manual operation type, according to the shell material: carbon steel type, stainless steel type; according to the function of use: dust removal type, humidification type, spray type, fertilizer type, cooling type , Snow-making type; according to the driving method: electric direct drive, generator drive, hydraulic drive; according to the range and flow rate: super large fog cannon, large fog cannon, conventional fog cannon, mini fog cannon According to the appearance style, it is divided into: vehicle-mounted mobile type, ground fixed type, ground mobile type, and tower fixed type; according to the connection method, it is divided into: integral type, split connection type, and semi-split box type. Optional functions include: explosion-proof, anti-freezing, ultra-low noise, PLC programming control, central sprinkler, time control, mobile phone APP, DCS control, etc. Shuangxin company can satisfy customers for different specifications and styles, different use functions, different materials, and different The color and other requirements of fog cannon products can be customized for customers according to the actual use of the site.