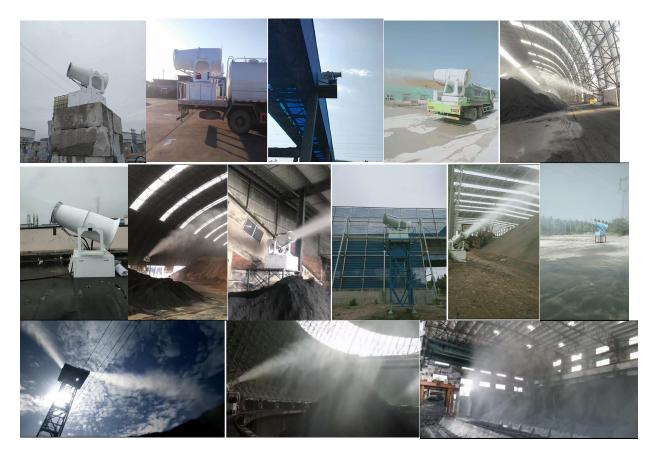

|
| source          | must be ≤50PPm                                                                 |      |      |       |       |       |        |       |                 |
| Use             | -20℃-50℃                                                                       |      |      |       |       |       |        |       |                 |
| environment     |                                                                                |      |      |       |       |       |        |       | _               |

Optional functions: explosion-proof configuration, antifreeze function, frequency conversion control, PLC function, muffler function, stainless steel control cabinet, solenoid valve.

### Shuangxin Fire Environmental Protection Equipment Factory



# Application scenario:



## Information:

Sales: Alios Lee; Contacts: Email:salesliyuan@gmail.com; Whats App/WeChat/

Skype: +8618665853252;

# Address:

Shuangxin Industrial Park, Huaidu Road, Tongbai County, Nanyang City, Henan Province, China

Advantage: Factory directly supply products are high quality with good price.