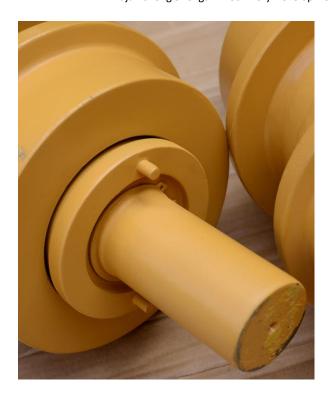

Choose us and we will bring you professional products and excellent service

Excavator carrier roller is made of shell, bronze bushing, collar, seal, lock pin, plug, shaft. It is made by forging, machining, heat treatment, assembly, painting etc. The quality and working life for excavator carrier roller is depends on the quality of raw steels, the hardness of rail surface, the depth of hardness layer, the quality of seal group etc.

## **Excavator Carrier Roller Details**

The excavator carrier roller, which is also called upper roller or top roller, is one part of undercarriage parts for crawler heavy equipment such as excavator, bulldozer. The function is to hold the crawler up, so that the crawler has a certain degree of tension.