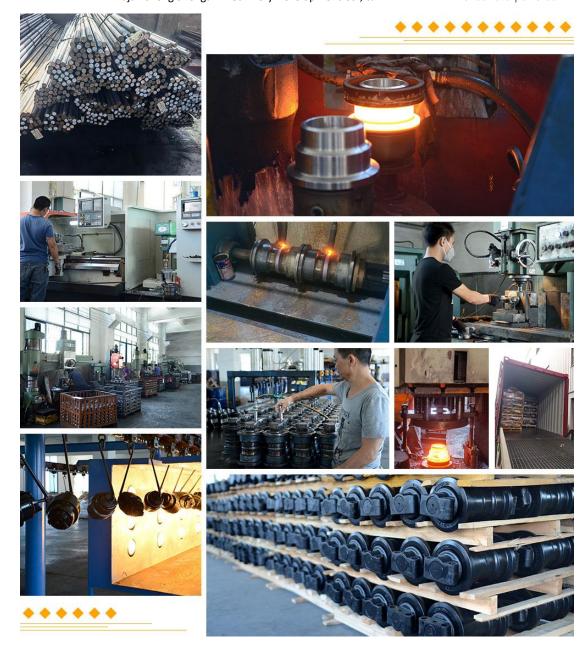

|              |
| YC35      | YC65           | YC85           | IHI80        | U60      | U85            | MS120-<br>8  | MS180        |
| MS110     | BD2G           | LIUGONG91<br>5 | 936          | R944     | SY75           | GM6          | GM36         |
| GM140     | YTMX20         | JCB8055        | FD255        | FH130    | KX161-3        | V065         | U30          |
| 3175      | SC500          | ZN160          | DH508        | PR744    | Yanmar<br>30-2 | Yanmar<br>40 | Yanmar<br>55 |
|           | LIUGONG90<br>8 | VIOB-65        | JS200        | СХ27В    | CX30           | CX80         | CX130        |
| 45GM      | AD14           |                |              |          |                |              |              |

**Product process for excavator carrier roller**