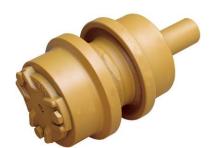

Choose us and we will bring you professional products and excellent service

Excavator carrier roller is made of shell, bronze bushing, collar, seal, lock pin, plug, shaft. It is made by forging, machining, heat treatment, assembly, painting etc. The quality and working life for excavator carrier roller is depends on the quality of raw steels, the hardness of rail surface, the depth of hardness layer, the quality of seal group etc.

## **Excavator Carrier Roller Details**

The excavator carrier roller, which is also called upper roller or top roller, is one part of undercarriage parts for crawler heavy equipment such as excavator, bulldozer. The function is to hold the crawler up, so that the crawler has a certain degree of tension.