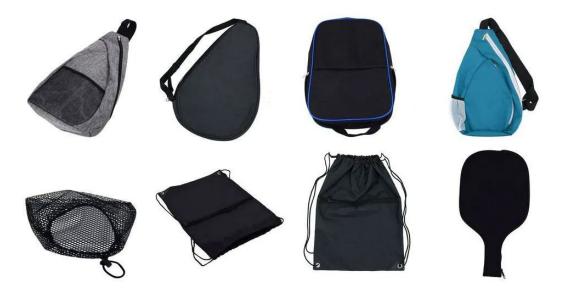

l balls 1pc backpack

| Wood Material:      | maple ,Poplar, basswood                                                        |
|---------------------|--------------------------------------------------------------------------------|
| Paddle Size:        | 390*190*10mm                                                                   |
| Polymer thickness:  | 9.8mm                                                                          |
| Pickleball color:   | green, blue, white, yellow, pink, white.<br>Custom shapes require CAD drawing. |
| Customizable range: | handle, edge protection, paddle surfaces, package.                             |

Our factory will provide you the best quality and flexible MOQ.

Tel: +86-18933526760

E-mail: sales@newdaysport.com



## **Paddle Bag Options**



Tel: +86-18933526760