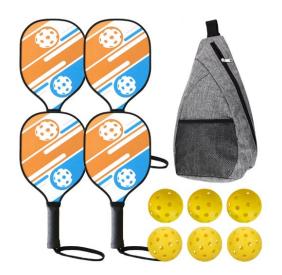

## Wood Pickleball Paddles Set of 4

The sets include:
4pcs maple pickleball paddles
3pcs 26-hole indoor pickleball balls
3pcs 40-hole outdoor pickleball balls
1pc backpack

## The sets include:

4pcs maple pickleball paddles 3pcs 26-hole indoor pickleball balls 3pcs 40-hole outdoor pickleball balls 1pc backpack

| Wood Material:      | maple ,Poplar, basswood                                                        |
|---------------------|--------------------------------------------------------------------------------|
| Paddle Size:        | 390*190*10mm                                                                   |
| Polymer thickness:  | 9.8mm                                                                          |
| Pickleball color:   | green, blue, white, yellow, pink, white.<br>Custom shapes require CAD drawing. |
| Customizable range: | handle, edge protection, paddle surfaces, package.                             |