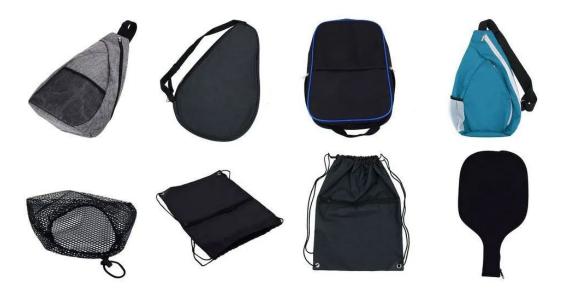

ss fiber composite pickleball paddles 2pcs 26-hole indoor pickleball balls 2pcs 40-hole outdoor pickleball balls 1pc backpack

| Paddle Size:        | 400*200*13.4mm                                                                 |
|---------------------|--------------------------------------------------------------------------------|
| Polymer thickness:  | 9.8mm                                                                          |
| Pickleball color:   | green, blue, white, yellow, pink, white.<br>Custom shapes require CAD drawing. |
| Customizable range: | handle, edge protection, paddle surfaces, package.                             |

Our factory will provide you the best quality and flexible MOQ.

Tel: +86-18933526760

E-mail: sales@newdaysport.com



## **Paddle Bag Options**



Tel: +86-18933526760