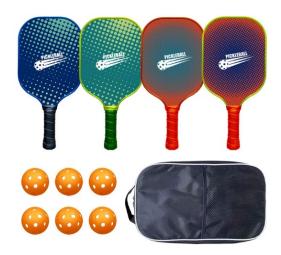

## Glass Fiber Constellations Pickleball Paddles Set of 4

The sets include:

4pcs glass fiber composite pickleball paddles

2pcs 26-hole indoor pickleball balls 2pcs 40-hole outdoor pickleball balls 1pc backpack

## The sets include:

4pcs glass fiber composite pickleball paddles 2pcs 26-hole indoor pickleball balls 2pcs 40-hole outdoor pickleball balls 1pc backpack

| Paddle Size:        | 400*200*13.4mm                                                                 |
|---------------------|--------------------------------------------------------------------------------|
| Polymer thickness:  | 9.8mm                                                                          |
| Pickleball color:   | green, blue, white, yellow, pink, white.<br>Custom shapes require CAD drawing. |
| Customizable range: | handle, edge protection, paddle surfaces, package.                             |