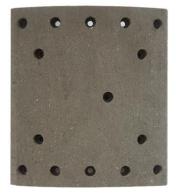

## 9" Yutong Chinese Vehicle Brake Lining Overview

9" Yutong Quick Details

Year: 2005-Model: Howo

Brake lining, brake pad, brake shoe, OE NO.: Car Fitment: SINOTRUK (CNHTC) brake disc, clutch surface

Reference NO.: 1291R9" Size: Stardard, 220X14.5X186

50000-80000km Material: NAO Warranty:

Place of Origin: Hubei, China **Brand Name:** Hamako/XTRAKE/Porako/OEM

Car Model: **HOWO** WVA No: Howo 9" 14 MOQ: 100 Sets Hole: Color: Black Brake system: Brake drum Port: Wuhan Delivery time: 15-30 Days