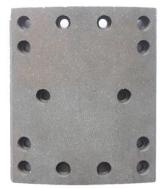

#### 19244 Quick Details

Year: 2005- Model: Howo

OE NO.: Brake lining, brake pad, brake shoe, Car Fitment: SINOTRUK (CNHTC)

brake disc, clutch surface

Reference NO.: 1291R9" Size: Stardard, 220X14.5X186

Material: NAO Warranty: 50000-80000km

Place of Origin: Hubei, China Brand Name: Hamako/XTRAKE/Porako/OEM

WVA No: Car Model: **HOWO** Howo 9" 100 Sets Hole: 14 MOQ: Color: Black Brake system: Brake drum Port: Wuhan Delivery time: 15-30 Days