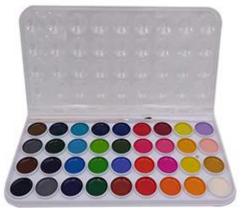

### 36 Colors Semi Moist Watercolor Paints Set

As one of the professional manufacture of watercolor, we would like to provide you 36 colors semi moist watercolor paints set .And we will offer you competitive price with high quality and stable delivery-time.

## **1.Product Introduction**

The 36 colors semi moist watercolor paints set are Available in a variety of options and grades, good transparency, concentration and light resistance, color saturation, non fading. The pigment is grinded for many times with fine texture and easy to control the concentration of the pigment. Dilute the color with water, that is, can present a clear layer of overlapping color, suitable for watercolor, fine brush flower and bird color, illustration or color pencil, etc.

## **3.Product Feature And Application**

The 36 colors semi moist watercolor paints set contains 36 free flowing transparent colors, a brush and a lid which can be used as mixing tray. Transparent top cover, watercolor color is in a glance, edge convex buckle design, open and close more convenient, the watercolor can be directly replaced by the whole plate, watercolor box can be used as a storage box alone.