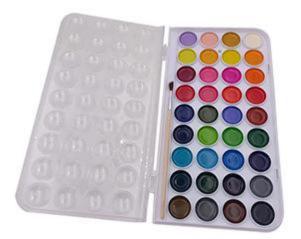

### 36 Colors Semi Moist Watercolor Paints Set

As one of the professional manufacture of watercolor, we would like to provide you 36 colors semi moist watercolor paints set .And we will offer you competitive price with high quality and stable delivery-time.

## **1.Product Introduction**

The 36 colors semi moist watercolor paints set are Available in a variety of options and grades, good transparency, concentration and light resistance, color saturation, non fading. The pigment is grinded for many times with fine texture and easy to control the concentration of the pigment. Dilute the color with water, that is, can present a clear layer of overlapping color, suitable for watercolor, fine brush flower and bird color, illustration or color pencil, etc.

## **3.Product Feature And Application**

The 36 colors semi moist watercolor paints set contains 36 free flowing transparent colors, a brush and a lid which can be used as mixing tray. Transparent top cover, watercolor color is in a glance, edge convex buckle design, open and close more convenient, the watercolor can be directly replaced by the whole plate, watercolor box can be used as a storage box alone.