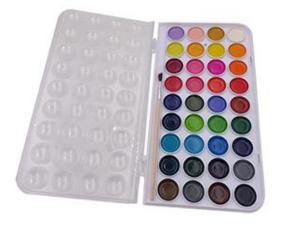

### 36 Colors Semi Moist Watercolor Paints Set

As one of the professional manufacture of watercolor, we would like to provide you 36 colors semi moist watercolor paints set .And we will offer you competitive price with high quality and stable delivery-time.

## **1.Product Introduction**

The 36 colors semi moist watercolor paints set are Available in a variety of options and grades, good transparency, concentration and light resistance, color saturation, non fading. The pigment is grinded for many times with fine texture and easy to control the concentration of the pigment. Dilute the color with water, that is, can present a clear layer of overlapping color, suitable for watercolor, fine brush flower and bird color, illustration or color pencil, etc.

## **3.Product Feature And Application**

The 36 colors semi moist watercolor paints set contains 36 free flowing transparent colors, a brush and a lid which can be used as mixing tray. Transparent top cover, watercolor color is in a glance, edge convex buckle design, open and close more convenient, the watercolor can be directly replaced by the whole plate, watercolor box can be used as a storage box alone.