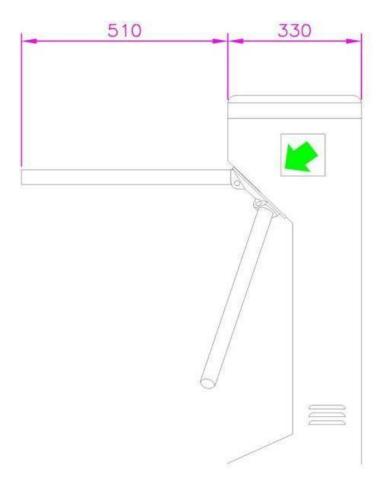

## Hong Kong ZOJE Intelligent Technology Co., Ltd

Add: Bldg C,JinAo Industrial Park,GuanLan,Longhua District,Shenzhen,518110,China

Tel: +86 755 2876 7822 Fax: +86 755 2876 6066 Mail: info@zoje-tech.com

| Standard model   | ZOJE-S206                    |  |
|------------------|------------------------------|--|
| Turnstile type   | Tripod turnstile             |  |
| Cabinet material | 304 stainless steel          |  |
| Arm material     | 304 stainless steel          |  |
| Finish           | Stainless steel satin finish |  |
| Dimension        | 420*330*1000mm (L*W*H)       |  |
| Passage width    | ≤550mm                       |  |
| Direction        | Single / bidirectional       |  |
| Function         | Fail safe                    |  |
| Power supply     | AC110–220V, 50/60Hz          |  |
| Working          | Indoor & outdoor             |  |
| environment      |                              |  |
| LED indicator    | Yes                          |  |
| Drive type       | Solenoid (semi-automatic)    |  |