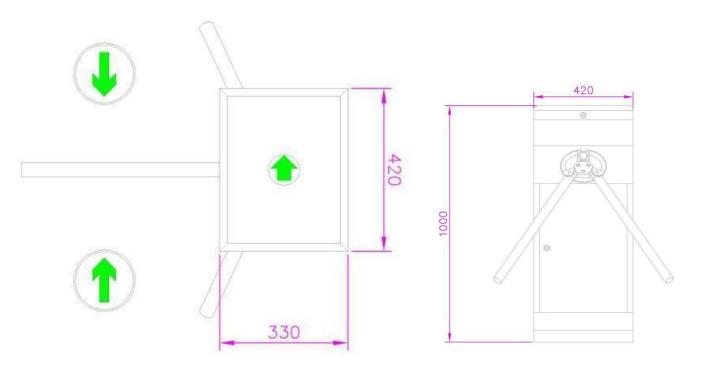

## Hong Kong ZOJE Intelligent Technology Co., Ltd

Add: Bldg C,JinAo Industrial Park,GuanLan,Longhua District,Shenzhen,518110,China

Tel: +86 755 2876 7822 Fax: +86 755 2876 6066 Mail: info@zoje-tech.com

| Standard model   | ZOJE-S206                    |  |
|------------------|------------------------------|--|
| Turnstile type   | Tripod turnstile             |  |
| Cabinet material | 304 stainless steel          |  |
| Arm material     | 304 stainless steel          |  |
| Finish           | Stainless steel satin finish |  |
| Dimension        | 420*330*1000mm (L*W*H)       |  |
| Passage width    | ≤550mm                       |  |
| Direction        | Single / bidirectional       |  |
| Function         | Fail safe                    |  |
| Power supply     | AC110–220V, 50/60Hz          |  |
| Working          | Indoor & outdoor             |  |
| environment      |                              |  |
| LED indicator    | Yes                          |  |
| Drive type       | Solenoid (semi-automatic)    |  |