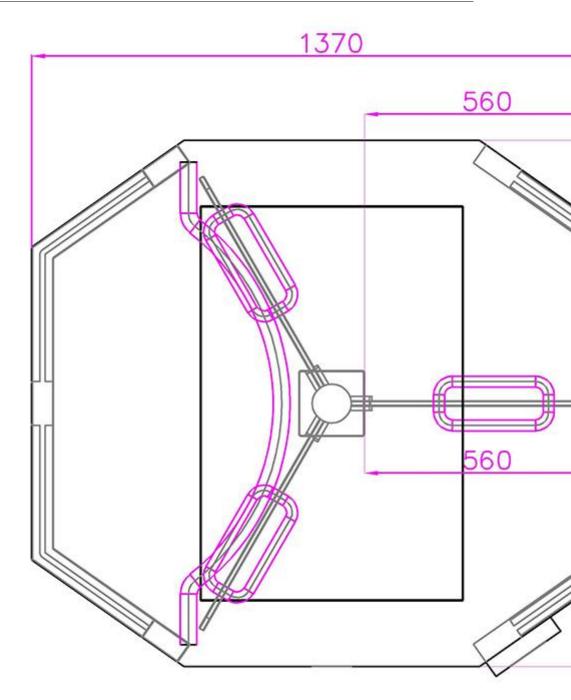

|                   | Standard                                     | Optional                                  |
|-------------------|----------------------------------------------|-------------------------------------------|
| Turnstile Type    | Tempered glass full height<br>turnstile gate | Dual channel                              |
| Dimension         | 1200*1300*2230mm (L*W*H)                     | Customized                                |
| Material          | 304 Stainless Steel,tempered<br>glass        | 316 Stainless Steel                       |
| Channel Width     | 600mm                                        | Customized                                |
| Drive Type        | Brushless motor                              | Automatic(Brush/Brushless/Servo<br>motor) |
| Direction         | Single / Bidirectional                       | -                                         |
| Power Supply      | AC110-230, 50/60Hz                           | -                                         |
| Operation Voltage | DC24V, 3A                                    | -                                         |
| Unlock time       | 0. 2S                                        | -                                         |