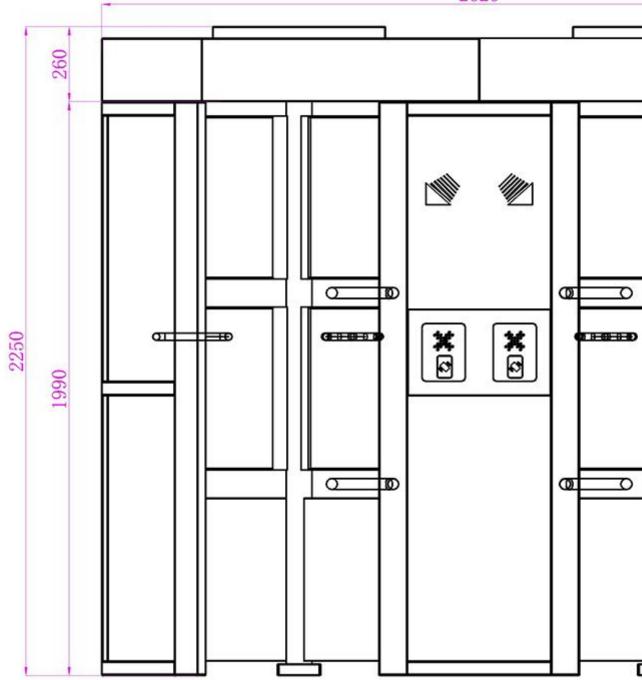

for smoother, quieter operation and longer service life

• The material is made of industrial grade stainless steel 304 or 316 and tempered glass, which is durable and can be installed in harsh environments

●Its anti-tailgating function is relatively high and can achieve unattended management.

• Equipment With Traffic Indicator

• Equipment With Automatic Protection, Automatic Reset

 $\bullet$  Unified standard external electrical interface, which can be connected with various reading and writing devices(ID Card / IC Card /EMcard / Fingerprint Face Recognition / QR Code / ESD system)

•ZOJE tempered glass full height turnstile widely used in places with high security levels, and can be easily integrated with your existing control software.

## Product Details













2620



2620