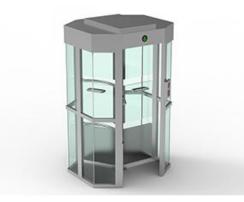

## Tempered glass full height turnstile

ZOJE-Z2005® tempered glass full height turnstile is a product with a more modern design while ensuring the safety level.It is a design that is not currently available on the market.Compared with the traditional full height, its cabinet is composed of stainless steel and tempered glass.It can prevent contact and transfer inside and outside the safety zone.Also has all the features of full height.

# Tempered glass full height turnstile

ZOJE-Z2005® Tempered glass full height turnstile

Full height turnstiles operates like a revolving door. The only difference is that it allows only one person at a time to get accessed by automatic locking after one entry is finished.

ZOJE-Z2005 tempered glass full height turnstile can choose single channel or dual channel according to your project needs. It constructed from 304 stainless steel and tempered glass, can prevent contact and transfer inside and outside the safety zone. According to your practical requirement, each lane can be easily configured as one-way or bi-directional passage