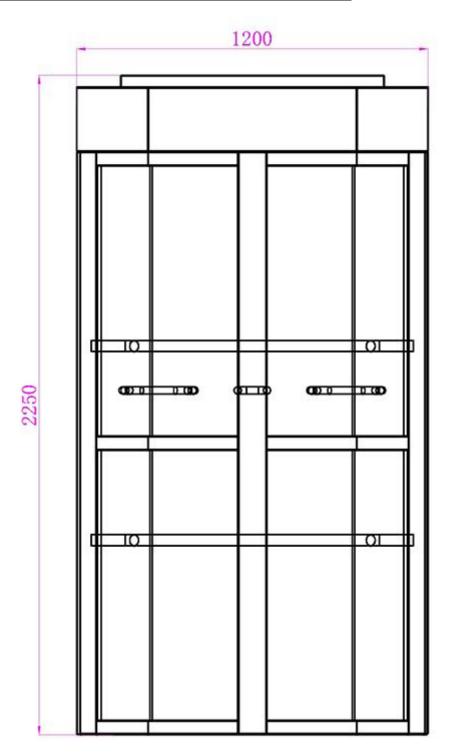

|                   | Standard                                     | Optional                                  |
|-------------------|----------------------------------------------|-------------------------------------------|
| Turnstile Type    | Tempered glass full height<br>turnstile gate | Dual channel                              |
| Dimension         | 1200*1300*2230mm (L*W*H)                     | Customized                                |
| Material          | 304 Stainless Steel,tempered<br>glass        | 316 Stainless Steel                       |
| Channel Width     | 600mm                                        | Customized                                |
| Drive Type        | Brushless motor                              | Automatic(Brush/Brushless/Servo<br>motor) |
| Direction         | Single / Bidirectional                       | -                                         |
| Power Supply      | AC110-230, 50/60Hz                           | -                                         |
| Operation Voltage | DC24V, 3A                                    | -                                         |
| Unlock time       | 0. 2S                                        | -                                         |