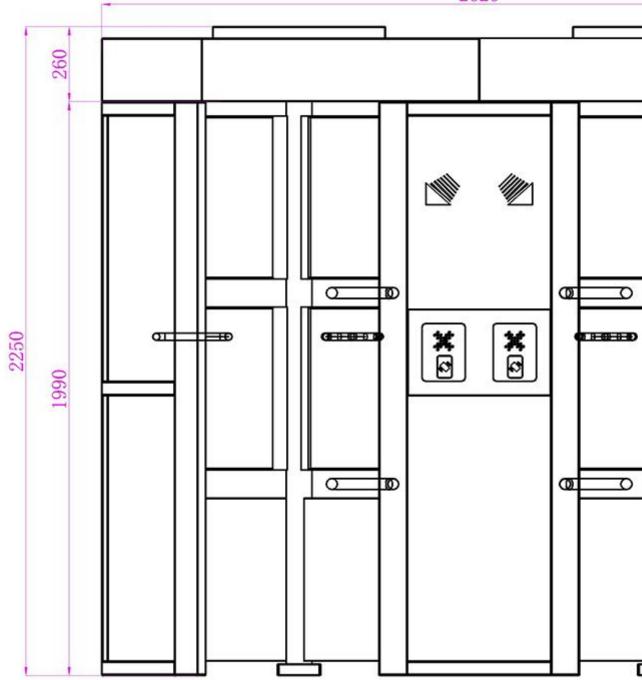

ptional for smoother, quieter operation and longer service life

• The material is made of industrial grade stainless steel 304 or 316 and tempered glass, which is durable and can be installed in harsh environments

●Its anti-tailgating function is relatively high and can achieve unattended management.

• Equipment With Traffic Indicator

• Equipment With Automatic Protection, Automatic Reset

 $\bullet$  Unified standard external electrical interface, which can be connected with various reading and writing devices(ID Card / IC Card /EMcard / Fingerprint Face Recognition / QR Code / ESD system)

•ZOJE tempered glass full height turnstile widely used in places with high security levels, and can be easily integrated with your existing control software.

## Product Details













2620



2620