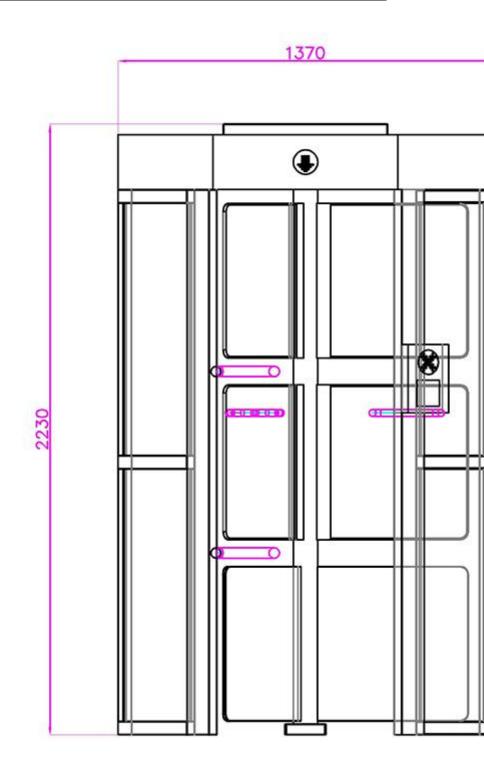

|                   | Standard                                     | Optional                                  |
|-------------------|----------------------------------------------|-------------------------------------------|
| Turnstile Type    | Tempered glass full height<br>turnstile gate | Dual channel                              |
| Dimension         | 1200*1300*2230mm (L*W*H)                     | Customized                                |
| Material          | 304 Stainless Steel,tempered<br>glass        | 316 Stainless Steel                       |
| Channel Width     | 600mm                                        | Customized                                |
| Drive Type        | Brushless motor                              | Automatic(Brush/Brushless/Servo<br>motor) |
| Direction         | Single / Bidirectional                       | -                                         |
| Power Supply      | AC110-230, 50/60Hz                           | -                                         |
| Operation Voltage | DC24V, 3A                                    | -                                         |
| Unlock time       | 0. 2S                                        | -                                         |