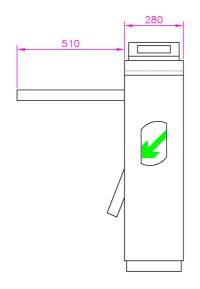

## Hong Kong ZOJE Intelligent Technology Co., Ltd

Add: Bldg C,JinAo Industrial Park,GuanLan,Longhua District,Shenzhen,518110,China

Tel: +86 755 2876 7822 Fax: +86 755 2876 6066 Mail: info@zoje-tech.com

| Standard model      | ZOJE-S906                    |
|---------------------|------------------------------|
| Turnstile type      | Tripod turnstile             |
| Cabinet material    | 304 stainless steel          |
| Arm material        | 304 stainless steel          |
| Finish              | Stainless steel satin finish |
| Dimension           | 1400*280*1000mm (L*W*H)      |
| Passage width       | ≤550mm                       |
| Direction           | Single / bidirectional       |
| Function            | Fail safe                    |
| Power supply        | AC110-220V, 50/60Hz          |
| Working environment | Indoor & outdoor             |
| LED indicator       | Yes                          |
| Drive type          | Solenoid (semi-automatic)    |