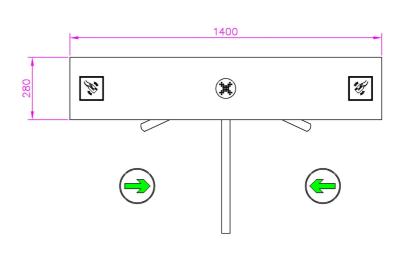

## Hong Kong ZOJE Intelligent Technology Co., Ltd

Add: Bldg C,JinAo Industrial Park,GuanLan,Longhua District,Shenzhen,518110,China

Tel: +86 755 2876 7822 Fax: +86 755 2876 6066 Mail: info@zoje-tech.com

| Standard model      | ZOJE-S906                    |
|---------------------|------------------------------|
| Turnstile type      | Tripod turnstile             |
| Cabinet material    | 304 stainless steel          |
| Arm material        | 304 stainless steel          |
| Finish              | Stainless steel satin finish |
| Dimension           | 1400*280*1000mm (L*W*H)      |
| Passage width       | ≤550mm                       |
| Direction           | Single / bidirectional       |
| Function            | Fail safe                    |
| Power supply        | AC110-220V, 50/60Hz          |
| Working environment | Indoor & outdoor             |
| LED indicator       | Yes                          |
| Drive type          | Solenoid (semi-automatic)    |