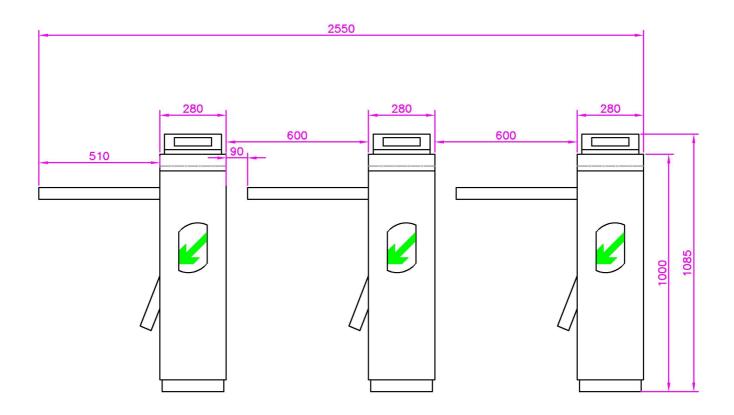

## Hong Kong ZOJE Intelligent Technology Co., Ltd

Add: Bldg C,JinAo Industrial Park,GuanLan,Longhua District,Shenzhen,518110,China

Tel: +86 755 2876 7822 Fax: +86 755 2876 6066 Mail: info@zoje-tech.com

| Standard model      | ZOJE-S906                    |
|---------------------|------------------------------|
| Turnstile type      | Tripod turnstile             |
| Cabinet material    | 304 stainless steel          |
| Arm material        | 304 stainless steel          |
| Finish              | Stainless steel satin finish |
| Dimension           | 1400*280*1000mm (L*W*H)      |
| Passage width       | ≤550mm                       |
| Direction           | Single / bidirectional       |
| Function            | Fail safe                    |
| Power supply        | AC110-220V, 50/60Hz          |
| Working environment | Indoor & outdoor             |
| LED indicator       | Yes                          |
| Drive type          | Solenoid (semi-automatic)    |