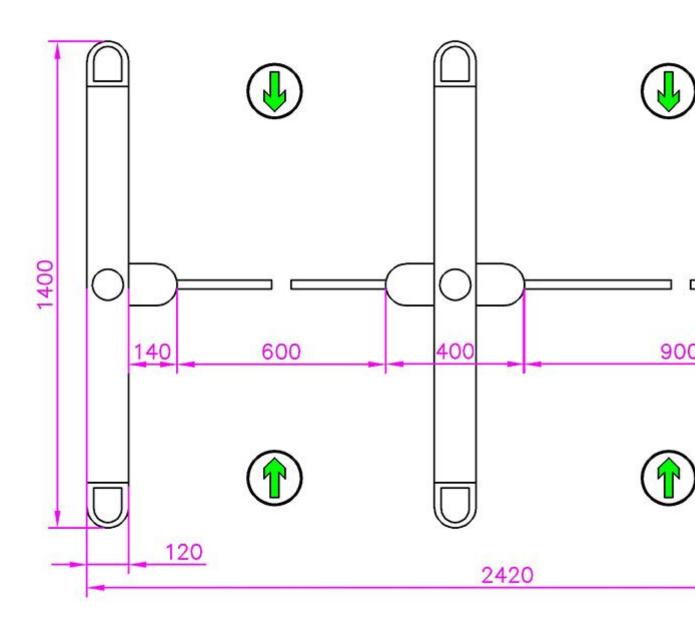

## Product Parameter (Specification)

|                   | Standard                | Optional                 |
|-------------------|-------------------------|--------------------------|
| Turnstile Type    | Speed gate turnstile    | _                        |
| Dimension         | 1400*210*1000mm (L*W*H) | Customized               |
| Material          | 304 Stainless Steel     | 316 Stainless Steel      |
| Channel Width     | 600mm                   | 900mm /Customized        |
| Door Material     | Acrylic                 | Tempered glass           |
| Drive Type        | Brush motor             | Brushless/Servo<br>motor |
| Unlock time       | 0. 2S                   | _                        |
| Direction         | Single / Bidirectional  | _                        |
| Power Supply      | AC110-230, 50/60Hz      | _                        |
| Operation Voltage | DC24V, 3A               | _                        |