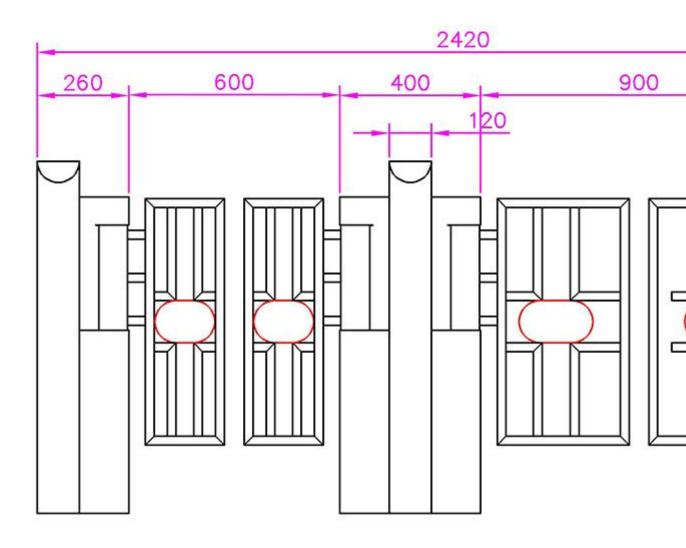

## Product Parameter (Specification)

|                   | Standard                | Optional                 |
|-------------------|-------------------------|--------------------------|
| Turnstile Type    | Speed gate turnstile    | _                        |
| Dimension         | 1400*210*1000mm (L*W*H) | Customized               |
| Material          | 304 Stainless Steel     | 316 Stainless Steel      |
| Channel Width     | 600mm                   | 900mm /Customized        |
| Door Material     | Acrylic                 | Tempered glass           |
| Drive Type        | Brush motor             | Brushless/Servo<br>motor |
| Unlock time       | 0. 2S                   | _                        |
| Direction         | Single / Bidirectional  | _                        |
| Power Supply      | AC110-230, 50/60Hz      | _                        |
| Operation Voltage | DC24V, 3A               | _                        |