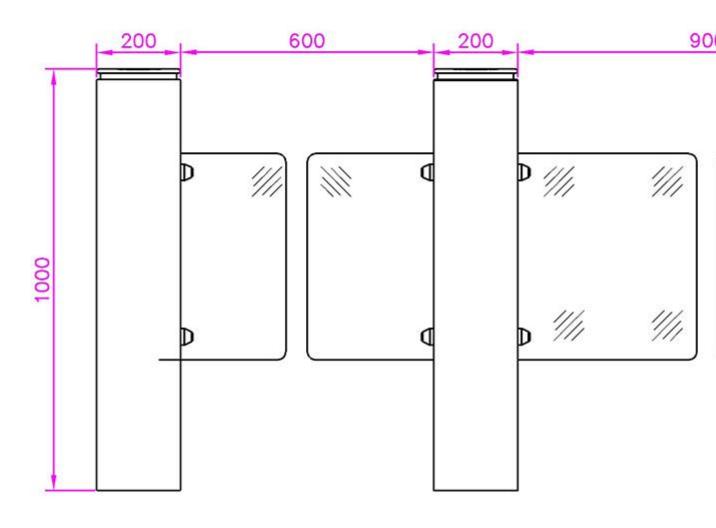

## Product Parameter (Specification)

|                   | Standard                | Optional                 |
|-------------------|-------------------------|--------------------------|
| Turnstile Type    | Speed gate turnstile    | _                        |
| Dimension         | 1400*210*1000mm (L*W*H) | Customized               |
| Material          | 304 Stainless Steel     | 316 Stainless Steel      |
| Channel Width     | 600mm                   | 900mm /Customized        |
| Door Material     | Acrylic                 | Tempered glass           |
| Drive Type        | Brush motor             | Brushless/Servo<br>motor |
| Unlock time       | 0. 2S                   | _                        |
| Direction         | Single / Bidirectional  | _                        |
| Power Supply      | AC110-230, 50/60Hz      | _                        |
| Operation Voltage | DC24V, 3A               | _                        |