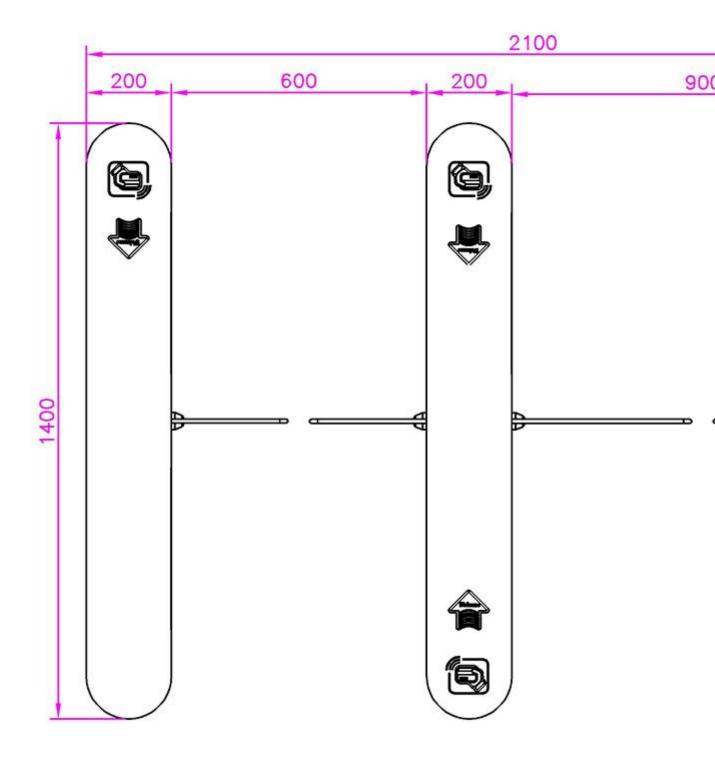

## Product Parameter (Specification)

|                   | Standard                | Optional                 |
|-------------------|-------------------------|--------------------------|
| Turnstile Type    | Speed gate turnstile    | _                        |
| Dimension         | 1400*210*1000mm (L*W*H) | Customized               |
| Material          | 304 Stainless Steel     | 316 Stainless Steel      |
| Channel Width     | 600mm                   | 900mm /Customized        |
| Door Material     | Acrylic                 | Tempered glass           |
| Drive Type        | Brush motor             | Brushless/Servo<br>motor |
| Unlock time       | 0. 2S                   | _                        |
| Direction         | Single / Bidirectional  | _                        |
| Power Supply      | AC110-230, 50/60Hz      | _                        |
| Operation Voltage | DC24V, 3A               | _                        |