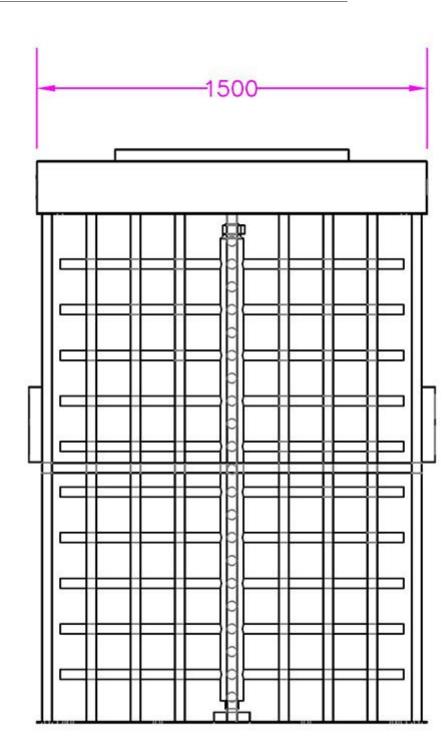

|                | Standard                            | Optional            |
|----------------|-------------------------------------|---------------------|
| Turnstile Type | 90-degrees full height<br>turnstile | Dual channel        |
| Dimension      | 1500*1240*2250mm (L*W*H)            | Customized          |
| Material       | 304 Stainless Steel                 | 316 Stainless Steel |
| Channel Width  | 600mm                               | Customized          |