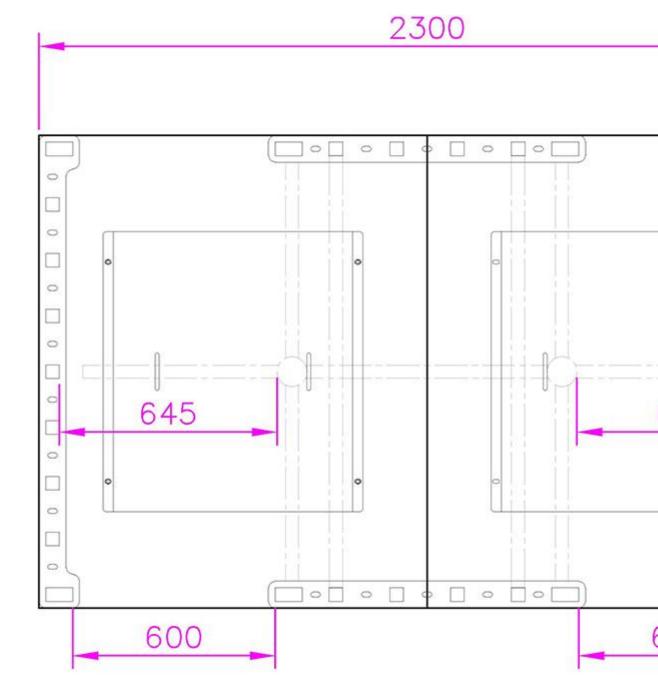

|                | Standard                            | Optional            |
|----------------|-------------------------------------|---------------------|
| Turnstile Type | 90-degrees full height<br>turnstile | Dual channel        |
| Dimension      | 1500*1240*2250mm (L*W*H)            | Customized          |
| Material       | 304 Stainless Steel                 | 316 Stainless Steel |
| Channel Width  | 600mm                               | Customized          |