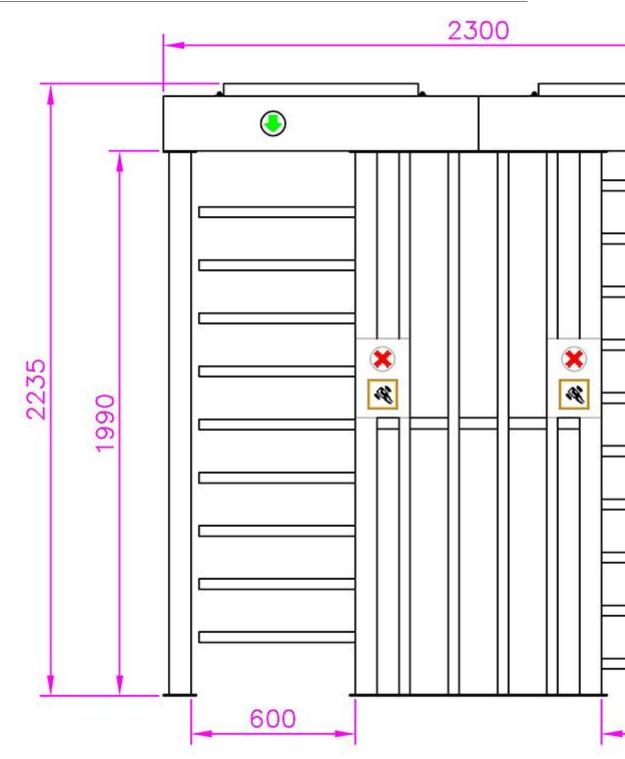

|                | Standard                            | Optional            |
|----------------|-------------------------------------|---------------------|
| Turnstile Type | 90-degrees full height<br>turnstile | Dual channel        |
| Dimension      | 1500*1240*2250mm (L*W*H)            | Customized          |
| Material       | 304 Stainless Steel                 | 316 Stainless Steel |
| Channel Width  | 600mm                               | Customized          |