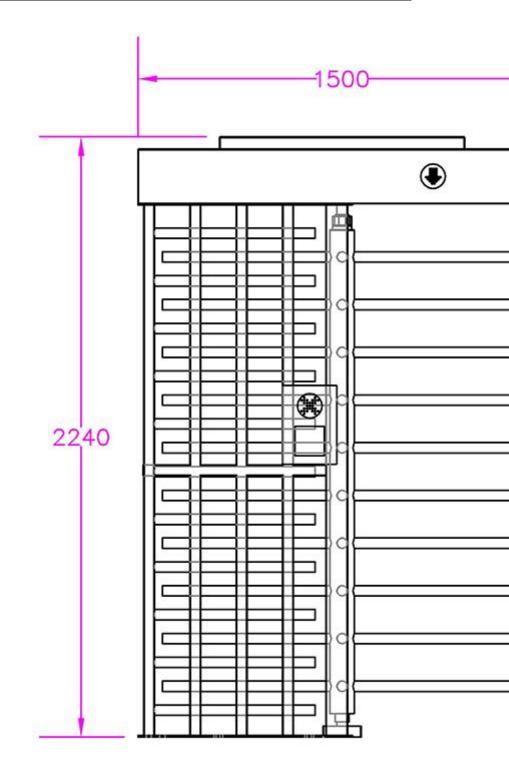

|                | Standard                            | Optional            |
|----------------|-------------------------------------|---------------------|
| Turnstile Type | 90-degrees full height<br>turnstile | Dual channel        |
| Dimension      | 1500*1240*2250mm (L*W*H)            | Customized          |
| Material       | 304 Stainless Steel                 | 316 Stainless Steel |
| Channel Width  | 600mm                               | Customized          |