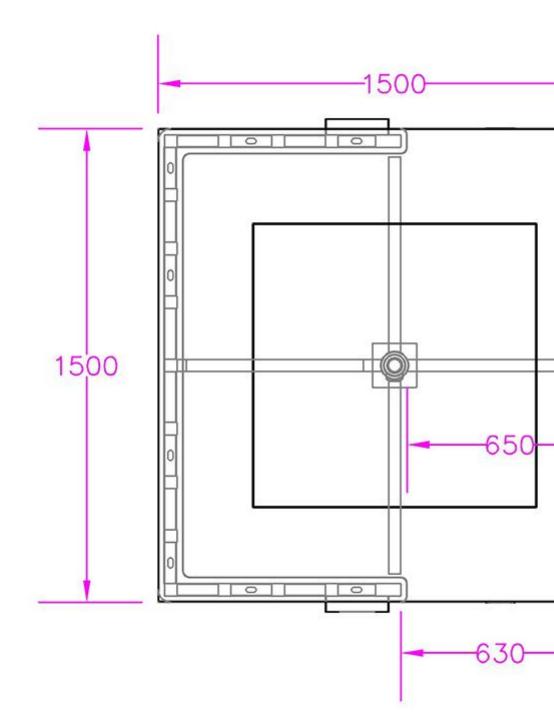

|                | Standard                            | Optional            |
|----------------|-------------------------------------|---------------------|
| Turnstile Type | 90-degrees full height<br>turnstile | Dual channel        |
| Dimension      | 1500*1240*2250mm (L*W*H)            | Customized          |
| Material       | 304 Stainless Steel                 | 316 Stainless Steel |
| Channel Width  | 600mm                               | Customized          |