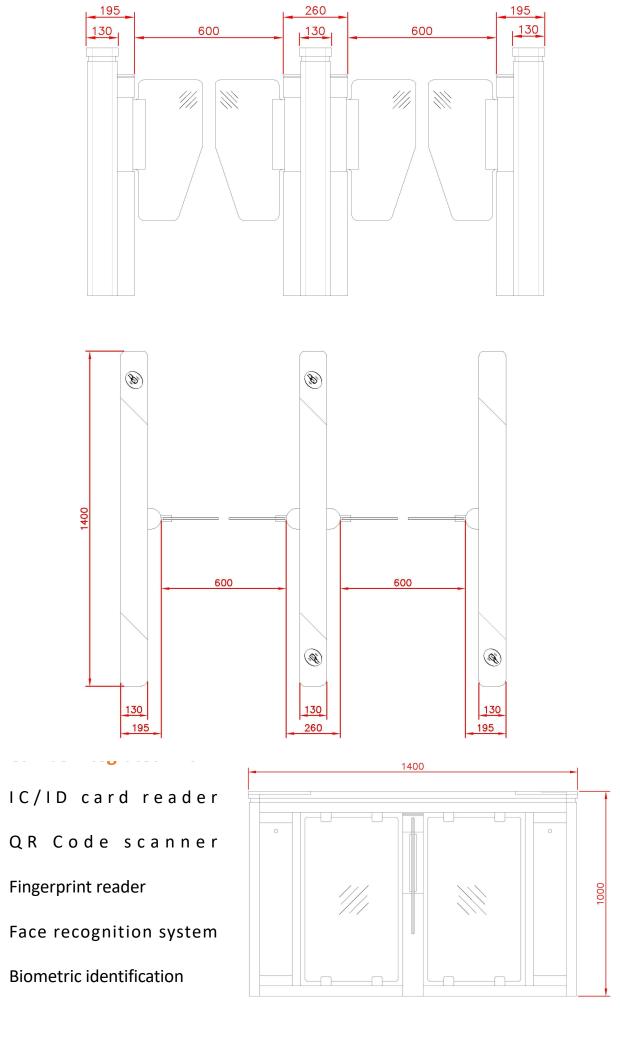

## Standard

| Standard model         | ZOJE-BST500                    |
|------------------------|--------------------------------|
| Turnstile type         | Speed gates                    |
| Cabinet material       | 304 stainless steel            |
| Door material          | Acrylic                        |
| Dimension              | 1400*130*1000mm (L*W*H)        |
| Passage width          | 600mm/900mm                    |
| Direction              | Single / bidirectional         |
| Power supply           | AC110–220V, 50/60Hz            |
| Working<br>environment | Indoor & outdoor               |
| LED indicator          | Yes                            |
| Motor type             | Brushless motor/Servo<br>motor |