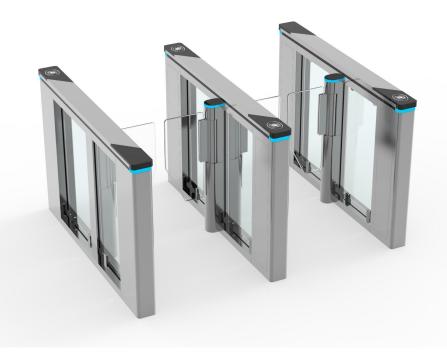

## Standard

| Standard model         | ZOJE-BST500                    |
|------------------------|--------------------------------|
| Turnstile type         | Speed gates                    |
| Cabinet material       | 304 stainless steel            |
| Door material          | Acrylic                        |
| Dimension              | 1400*130*1000mm (L*W*H)        |
| Passage width          | 600mm/900mm                    |
| Direction              | Single / bidirectional         |
| Power supply           | AC110–220V, 50/60Hz            |
| Working<br>environment | Indoor & outdoor               |
| LED indicator          | Yes                            |
| Motor type             | Brushless motor/Servo<br>motor |