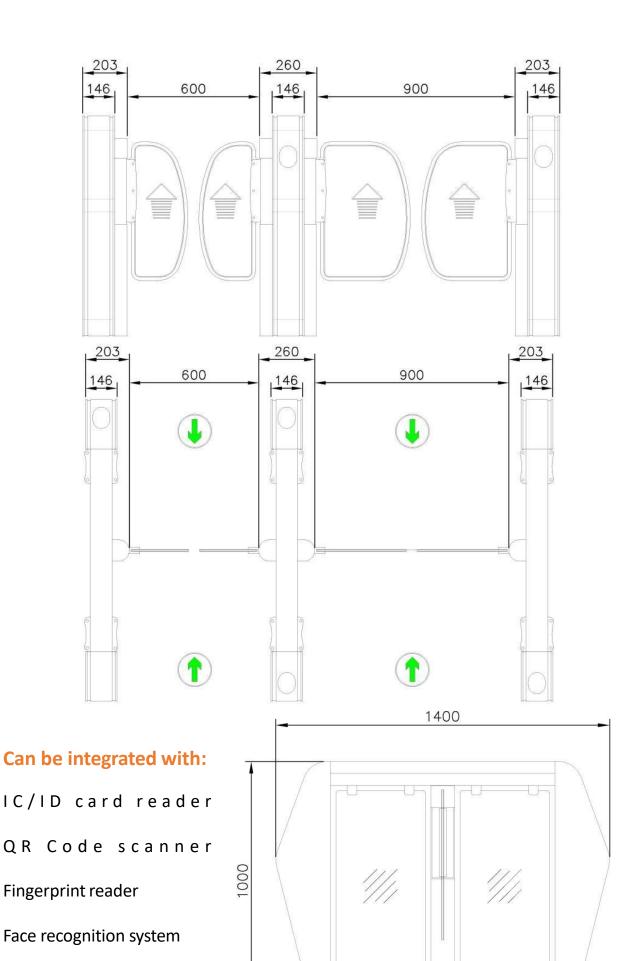

## Standard

| Standard model   | ZOJE-BST400             |
|------------------|-------------------------|
|                  | <del> </del>            |
| Turnstile type   | Speed gates             |
| Cabinet material | 304 stainless steel     |
| Door material    | Acrylic                 |
| Dimension        | 1400*146*1000mm (L*W*H) |
| Passage width    | 600mm                   |
| Direction        | Single / bidirectional  |
| Power supply     | AC110-220V, 50/60Hz     |
| Working          | Indoor & outdoor        |
| environment      |                         |
| LED indicator    | Yes                     |
| Motor type       | Brushless motor         |

# Optional

Cabinet Material: 316 stainless steel

Door Material: Tempered glass

Motro: Servo motor

Passage Width: 900mm (for wheelchair)

www.zoje-tech.com