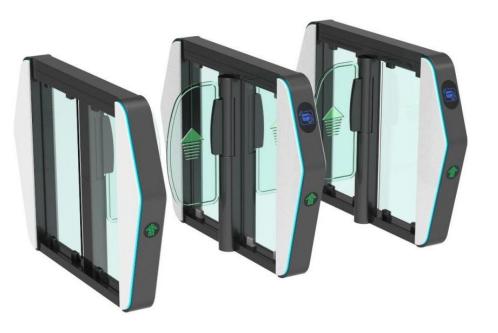

## Standard

| Standard model   | ZOJE-BST400             |
|------------------|-------------------------|
|                  | <del> </del>            |
| Turnstile type   | Speed gates             |
| Cabinet material | 304 stainless steel     |
| Door material    | Acrylic                 |
| Dimension        | 1400*146*1000mm (L*W*H) |
| Passage width    | 600mm                   |
| Direction        | Single / bidirectional  |
| Power supply     | AC110-220V, 50/60Hz     |
| Working          | Indoor & outdoor        |
| environment      |                         |
| LED indicator    | Yes                     |
| Motor type       | Brushless motor         |

# Optional

Cabinet Material: 316 stainless steel

Door Material: Tempered glass

Motro: Servo motor

Passage Width: 900mm (for wheelchair)

www.zoje-tech.com