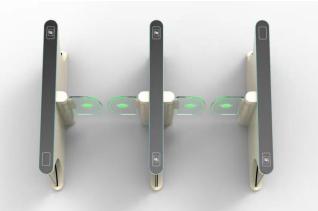

## Features

| Anti-trapping                         |
|---------------------------------------|
| Intrusion alarm                       |
| Tailgating alarm                      |
|                                       |
| Leave aisle timeout                   |
| Wrong way direction detection         |
| Normally open mode                    |
| Normally close mode                   |
| Fail-Safe via battery back-up opening |
| Self-designed mechanical structure    |
| for stable and long-time operation    |