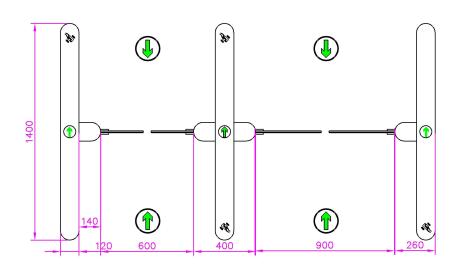

### Can be integrated with:

Access control board

IC/ID card reader

QR Code scanner

Fingerprint reader

Face recognition system

| Standard model   | ZOJE-BST100             |
|------------------|-------------------------|
| Turnstile type   | Speed gates             |
| Cabinet material | 304 stainless steel     |
| Door material    | Acrylic                 |
| Dimension        | 1400*120*1000mm (L*W*H) |
| Passage width    | 600mm                   |
| Direction        | Single / bidirectional  |
| Power supply     | AC110-220V, 50/60Hz     |
| Working          | Indoor & outdoor        |
| environment      |                         |
| LED indicator    | Yes                     |
| Motor type       | Brushless motor         |