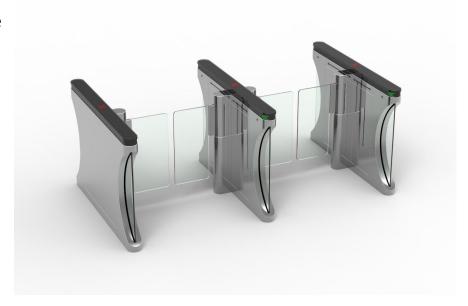

### Can be integrated with:

Access control board

IC/ID card reader

QR Code scanner

Fingerprint reader

Face recognition system

| Standard model   | ZOJE-BST100             |
|------------------|-------------------------|
| Turnstile type   | Speed gates             |
| Cabinet material | 304 stainless steel     |
| Door material    | Acrylic                 |
| Dimension        | 1400*120*1000mm (L*W*H) |
| Passage width    | 600mm                   |
| Direction        | Single / bidirectional  |
| Power supply     | AC110-220V, 50/60Hz     |
| Working          | Indoor & outdoor        |
| environment      |                         |
| LED indicator    | Yes                     |
| Motor type       | Brushless motor         |