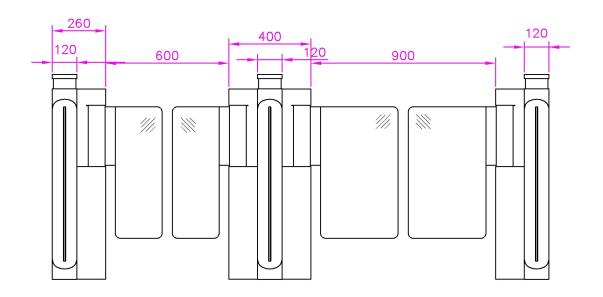

### Can be integrated with:

Access control board

IC/ID card reader

QR Code scanner

Fingerprint reader

Face recognition system

| Standard model   | ZOJE-BST100             |
|------------------|-------------------------|
| Turnstile type   | Speed gates             |
| Cabinet material | 304 stainless steel     |
| Door material    | Acrylic                 |
| Dimension        | 1400*120*1000mm (L*W*H) |
| Passage width    | 600mm                   |
| Direction        | Single / bidirectional  |
| Power supply     | AC110-220V, 50/60Hz     |
| Working          | Indoor & outdoor        |
| environment      |                         |
| LED indicator    | Yes                     |
| Motor type       | Brushless motor         |