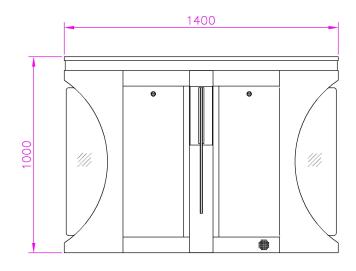

### Can be integrated with:

Access control board

IC/ID card reader

QR Code scanner

Fingerprint reader

Face recognition system

| Standard model   | ZOJE-BST100             |
|------------------|-------------------------|
| Turnstile type   | Speed gates             |
| Cabinet material | 304 stainless steel     |
| Door material    | Acrylic                 |
| Dimension        | 1400*120*1000mm (L*W*H) |
| Passage width    | 600mm                   |
| Direction        | Single / bidirectional  |
| Power supply     | AC110-220V, 50/60Hz     |
| Working          | Indoor & outdoor        |
| environment      |                         |
| LED indicator    | Yes                     |
| Motor type       | Brushless motor         |