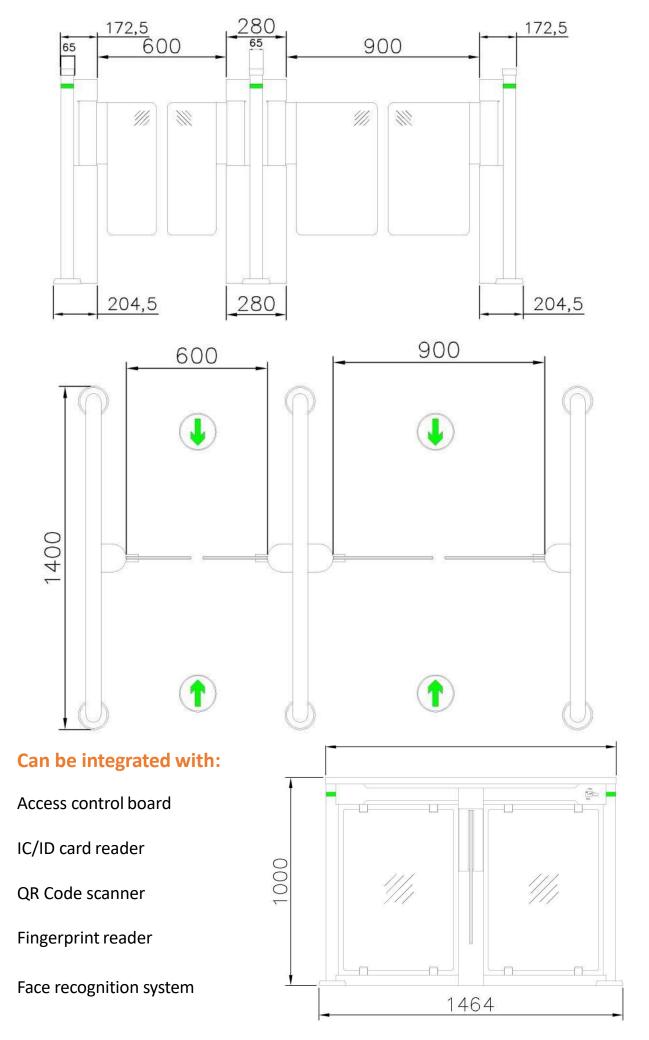

Fail-Safe via battery back-up opening
Self-designed mechanical structure
for stable and long-time operation

• Warranty: One year for controller board, two years for mechanical parts.

| Standard model   | ZOJE-BST100                  |
|------------------|------------------------------|
| Turnstile type   | Speed gates                  |
| Cabinet material | 304 stainless steel          |
| Door material    | Acrylic                      |
| Dimension        | 1400*65/172.5*1000mm (L*W*H) |
| Passage width    | 600mm                        |
| Direction        | Single / bidirectional       |
| Power supply     | AC110-220V, 50/60Hz          |
| Working          | Indoor & outdoor             |
| environment      |                              |
| LED indicator    | Yes                          |
| Motor type       | Brushless motor              |

## Optional

Cabinet Material: 316 stainless steel

Door Material: Tempered glass

Motro: Servo motor

Passage Width: 900mm (for wheelchair)