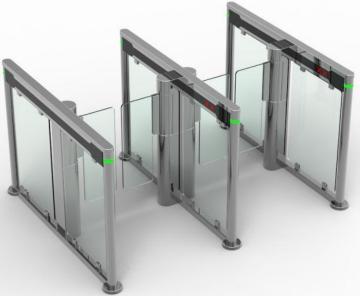

Fail-Safe via battery back-up opening
Self-designed mechanical structure
for stable and long-time operation

• Warranty: One year for controller board, two years for mechanical parts.

| Standard model   | ZOJE-BST100                  |
|------------------|------------------------------|
| Turnstile type   | Speed gates                  |
| Cabinet material | 304 stainless steel          |
| Door material    | Acrylic                      |
| Dimension        | 1400*65/172.5*1000mm (L*W*H) |
| Passage width    | 600mm                        |
| Direction        | Single / bidirectional       |
| Power supply     | AC110-220V, 50/60Hz          |
| Working          | Indoor & outdoor             |
| environment      |                              |
| LED indicator    | Yes                          |
| Motor type       | Brushless motor              |

## Optional

Cabinet Material: 316 stainless steel

Door Material: Tempered glass

Motro: Servo motor

Passage Width: 900mm (for wheelchair)