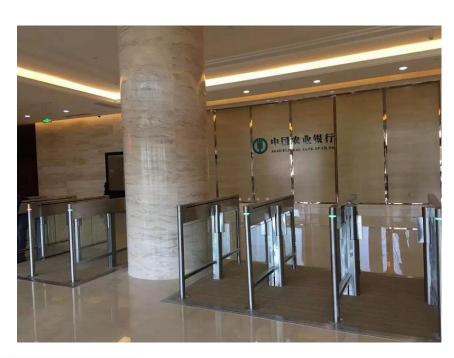

## **Applications:**

- Office and administrative buildings
- Ministries and government buildings
- Banks and financial institutions
- Airports
- Industrial buildings
- Schools and universities

| Features                      |
|-------------------------------|
| Anti-trapping                 |
| Intrusion alarm               |
| Tailgating alarm              |
| Anti-destruction              |
| Leave aisle timeout           |
| Wrong way direction detection |
| Normally open mode            |
| Normally close mode           |
| 1 0 0 1 1 1 1 1 1             |

Fail-Safe via battery back-up opening
Self-designed mechanical structure
for stable and long-time operation

• Warranty: One year for controller board, two years for mechanical parts.

| Standard model   | ZOJE-BST100                  |
|------------------|------------------------------|
| Turnstile type   | Speed gates                  |
| Cabinet material | 304 stainless steel          |
| Door material    | Acrylic                      |
| Dimension        | 1400*65/172.5*1000mm (L*W*H) |
| Passage width    | 600mm                        |
| Direction        | Single / bidirectional       |
| Power supply     | AC110-220V, 50/60Hz          |
| Working          | Indoor & outdoor             |
| environment      |                              |
| LED indicator    | Yes                          |
| Motor type       | Brushless motor              |