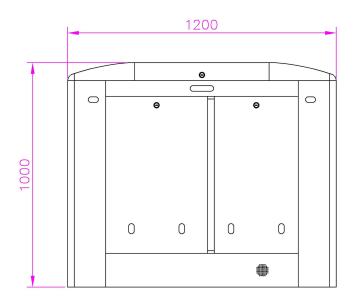

#### Standard

| Standard model   | ZOJE-Y508               |
|------------------|-------------------------|
| Turnstile type   | Flap barriers           |
| Cabinet material | 304 stainless steel     |
| Door material    | Acrylic                 |
| Dimension        | 1200*280*1000mm (L*W*H) |
| Passage width    | 550mm-900mm             |
| Direction        | Single / bidirectional  |
| Power supply     | AC110-220V, 50/60Hz     |
| Working          | Indoor & outdoor        |
| environment      |                         |
| LED indicator    | Yes                     |
| Motor type       | Brush motor             |