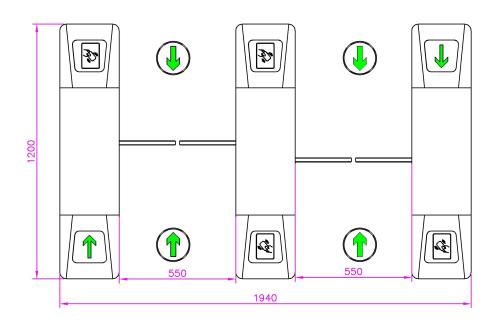

#### Standard

| Standard model   | ZOJE-Y508               |
|------------------|-------------------------|
| Turnstile type   | Flap barriers           |
| Cabinet material | 304 stainless steel     |
| Door material    | Acrylic                 |
| Dimension        | 1200*280*1000mm (L*W*H) |
| Passage width    | 550mm-900mm             |
| Direction        | Single / bidirectional  |
| Power supply     | AC110-220V, 50/60Hz     |
| Working          | Indoor & outdoor        |
| environment      |                         |
| LED indicator    | Yes                     |
| Motor type       | Brush motor             |