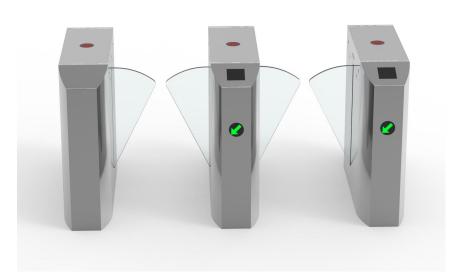

#### Standard

| Standard model   | ZOJE-Y508               |
|------------------|-------------------------|
| Turnstile type   | Flap barriers           |
| Cabinet material | 304 stainless steel     |
| Door material    | Acrylic                 |
| Dimension        | 1200*280*1000mm (L*W*H) |
| Passage width    | 550mm-900mm             |
| Direction        | Single / bidirectional  |
| Power supply     | AC110-220V, 50/60Hz     |
| Working          | Indoor & outdoor        |
| environment      |                         |
| LED indicator    | Yes                     |
| Motor type       | Brush motor             |