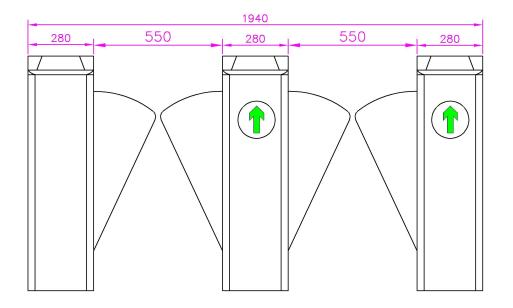

#### Standard

| Standard model   | ZOJE-Y508               |
|------------------|-------------------------|
| Turnstile type   | Flap barriers           |
| Cabinet material | 304 stainless steel     |
| Door material    | Acrylic                 |
| Dimension        | 1200*280*1000mm (L*W*H) |
| Passage width    | 550mm-900mm             |
| Direction        | Single / bidirectional  |
| Power supply     | AC110-220V, 50/60Hz     |
| Working          | Indoor & outdoor        |
| environment      |                         |
| LED indicator    | Yes                     |
| Motor type       | Brush motor             |