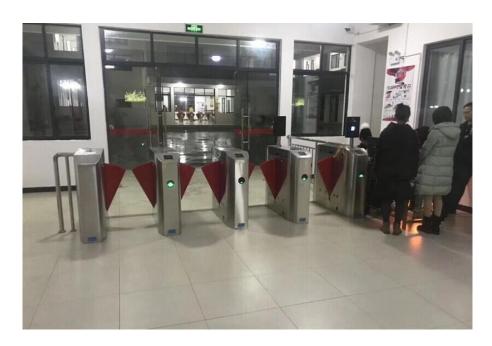

#### **Applications:**

- Office and administrative buildings
- Ministries and government buildings
- Banks and financial institutions
- Airports
- Metro stations
- Coach terminals
- Tourist destinations
- Industrial buildings
- Schools and universities

#### Standard

| Standard model   | ZOJE-Y508               |
|------------------|-------------------------|
| Turnstile type   | Flap barriers           |
| Cabinet material | 304 stainless steel     |
| Door material    | Acrylic                 |
| Dimension        | 1200*280*1000mm (L*W*H) |
| Passage width    | 550mm-900mm             |
| Direction        | Single / bidirectional  |
| Power supply     | AC110-220V, 50/60Hz     |
| Working          | Indoor & outdoor        |
| environment      |                         |
| LED indicator    | Yes                     |
| Motor type       | Brush motor             |