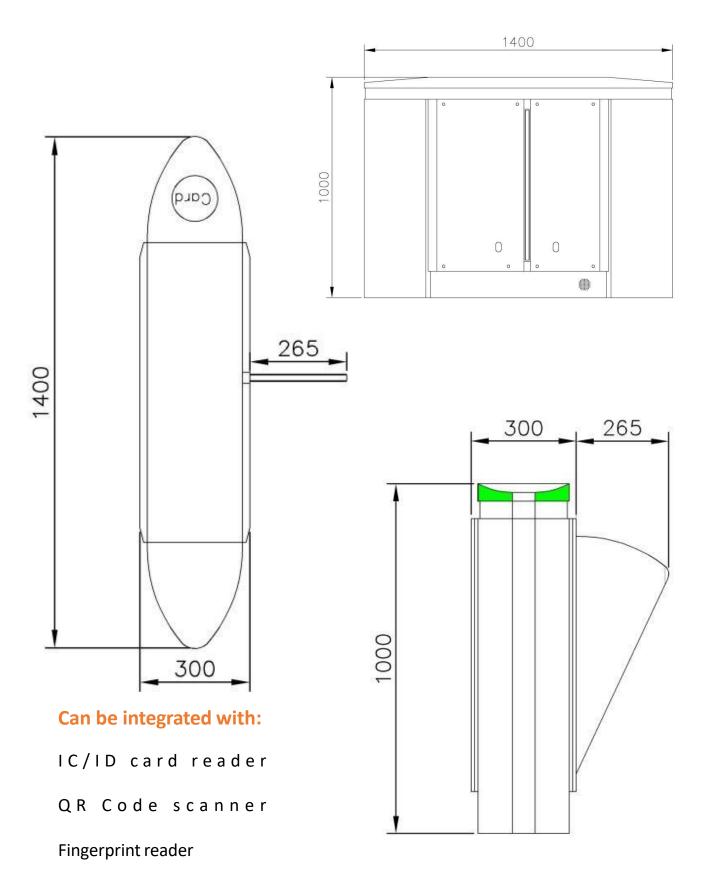

### Standard

| - Starradi d     |                         |
|------------------|-------------------------|
| Standard model   | ZOJE-Y109               |
| Turnstile type   | Flap barriers           |
| Cabinet material | 304 stainless steel     |
| Door material    | Acrylic                 |
| Dimension        | 1400*300*1000mm (L*W*H) |
| Passage width    | 550mm                   |
| Direction        | Single / bidirectional  |
| Power supply     | AC110-220V, 50/60Hz     |
| Working          | Indoor & outdoor        |
| environment      |                         |
| LED indicator    | Yes                     |
| Motor type       | Brush motor             |

## Optional

Cabinet Material: 316 stainless steel

Door Material: Tempered glass

Motro: Brushless motor Servo motor

Passage Width: 850mm (for wheelchair)

All ZOJE turnstile gates are built with self-designed mechanical structure for stable and long-time operation.