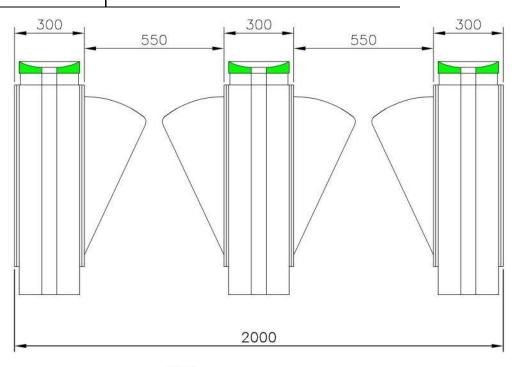

### Standard

| - Starradi d     |                         |
|------------------|-------------------------|
| Standard model   | ZOJE-Y109               |
| Turnstile type   | Flap barriers           |
| Cabinet material | 304 stainless steel     |
| Door material    | Acrylic                 |
| Dimension        | 1400*300*1000mm (L*W*H) |
| Passage width    | 550mm                   |
| Direction        | Single / bidirectional  |
| Power supply     | AC110-220V, 50/60Hz     |
| Working          | Indoor & outdoor        |
| environment      |                         |
| LED indicator    | Yes                     |
| Motor type       | Brush motor             |

## Optional

Cabinet Material: 316 stainless steel

Door Material: Tempered glass

Motro: Brushless motor Servo motor

Passage Width: 850mm (for wheelchair)

All ZOJE turnstile gates are built with self-designed mechanical structure for stable and long-time operation.