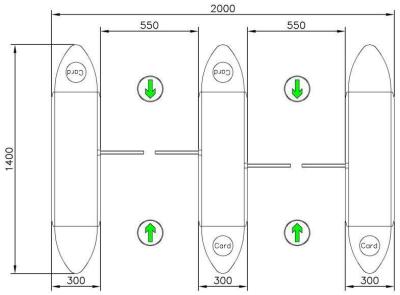

### Standard

| - Starradi d     |                         |
|------------------|-------------------------|
| Standard model   | ZOJE-Y109               |
| Turnstile type   | Flap barriers           |
| Cabinet material | 304 stainless steel     |
| Door material    | Acrylic                 |
| Dimension        | 1400*300*1000mm (L*W*H) |
| Passage width    | 550mm                   |
| Direction        | Single / bidirectional  |
| Power supply     | AC110-220V, 50/60Hz     |
| Working          | Indoor & outdoor        |
| environment      |                         |
| LED indicator    | Yes                     |
| Motor type       | Brush motor             |