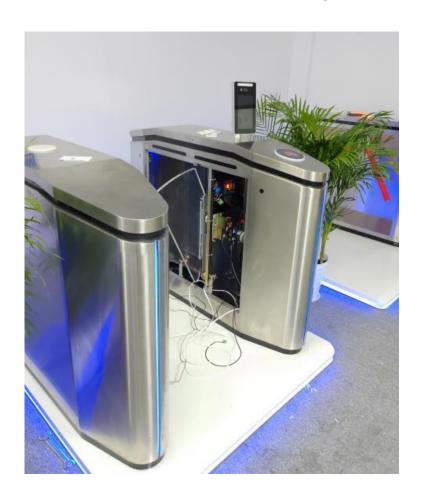

### Standard

| - Starradi d     |                         |
|------------------|-------------------------|
| Standard model   | ZOJE-Y109               |
| Turnstile type   | Flap barriers           |
| Cabinet material | 304 stainless steel     |
| Door material    | Acrylic                 |
| Dimension        | 1400*300*1000mm (L*W*H) |
| Passage width    | 550mm                   |
| Direction        | Single / bidirectional  |
| Power supply     | AC110-220V, 50/60Hz     |
| Working          | Indoor & outdoor        |
| environment      |                         |
| LED indicator    | Yes                     |
| Motor type       | Brush motor             |