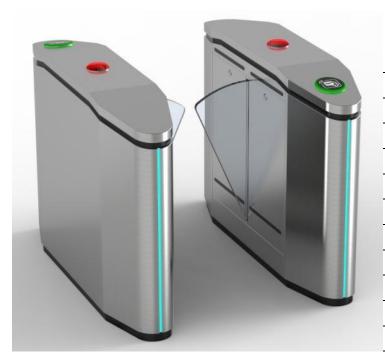

### Standard

| - Starradi d     |                         |
|------------------|-------------------------|
| Standard model   | ZOJE-Y109               |
| Turnstile type   | Flap barriers           |
| Cabinet material | 304 stainless steel     |
| Door material    | Acrylic                 |
| Dimension        | 1400*300*1000mm (L*W*H) |
| Passage width    | 550mm                   |
| Direction        | Single / bidirectional  |
| Power supply     | AC110-220V, 50/60Hz     |
| Working          | Indoor & outdoor        |
| environment      |                         |
| LED indicator    | Yes                     |
| Motor type       | Brush motor             |