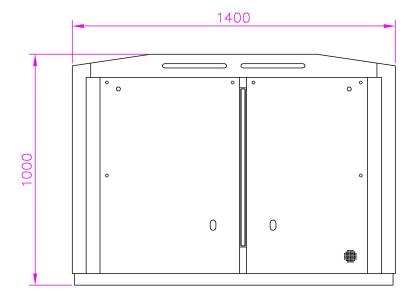

### Standard

| Standard         |                         |  |
|------------------|-------------------------|--|
| Standard model   | ZOJE-Y108               |  |
| Turnstile type   | Flap barriers           |  |
| Cabinet material | 304 stainless steel     |  |
| Door material    | Acrylic                 |  |
| Dimension        | 1400*300*1000mm (L*W*H) |  |
| Passage width    | 550mm                   |  |
| Direction        | Single / bidirectional  |  |
| Power supply     | AC110-220V, 50/60Hz     |  |
| Working          | Indoor & outdoor        |  |
| environment      |                         |  |
| LED indicator    | Yes                     |  |
| Motor type       | Brush motor             |  |