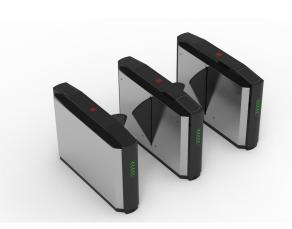

### Standard

| Standard         |                         |  |
|------------------|-------------------------|--|
| Standard model   | ZOJE-Y108               |  |
| Turnstile type   | Flap barriers           |  |
| Cabinet material | 304 stainless steel     |  |
| Door material    | Acrylic                 |  |
| Dimension        | 1400*300*1000mm (L*W*H) |  |
| Passage width    | 550mm                   |  |
| Direction        | Single / bidirectional  |  |
| Power supply     | AC110-220V, 50/60Hz     |  |
| Working          | Indoor & outdoor        |  |
| environment      |                         |  |
| LED indicator    | Yes                     |  |
| Motor type       | Brush motor             |  |

## Optional

Cabinet Material: 316 stainless steel

Door Material: Tempered glass

Motro: Brushless motor Servo motor

Passage Width: 850mm (for wheelchair)

All ZOJE turnstile gates are built with self-designed mechanical structure for stable and long-time operation.