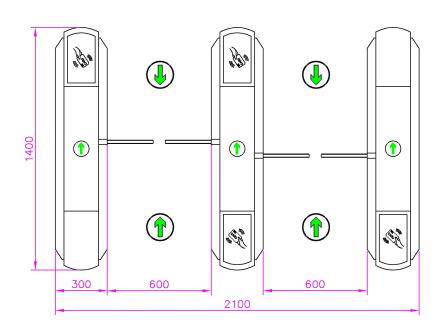

### Standard

| Standard         |                         |  |
|------------------|-------------------------|--|
| Standard model   | ZOJE-Y108               |  |
| Turnstile type   | Flap barriers           |  |
| Cabinet material | 304 stainless steel     |  |
| Door material    | Acrylic                 |  |
| Dimension        | 1400*300*1000mm (L*W*H) |  |
| Passage width    | 550mm                   |  |
| Direction        | Single / bidirectional  |  |
| Power supply     | AC110-220V, 50/60Hz     |  |
| Working          | Indoor & outdoor        |  |
| environment      |                         |  |
| LED indicator    | Yes                     |  |
| Motor type       | Brush motor             |  |