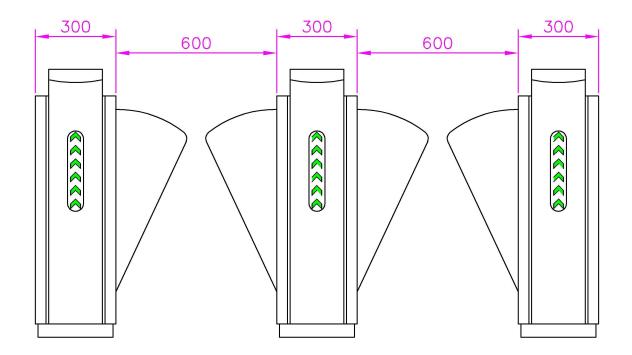

### Standard

| Standard         |                         |  |
|------------------|-------------------------|--|
| Standard model   | ZOJE-Y108               |  |
| Turnstile type   | Flap barriers           |  |
| Cabinet material | 304 stainless steel     |  |
| Door material    | Acrylic                 |  |
| Dimension        | 1400*300*1000mm (L*W*H) |  |
| Passage width    | 550mm                   |  |
| Direction        | Single / bidirectional  |  |
| Power supply     | AC110-220V, 50/60Hz     |  |
| Working          | Indoor & outdoor        |  |
| environment      |                         |  |
| LED indicator    | Yes                     |  |
| Motor type       | Brush motor             |  |