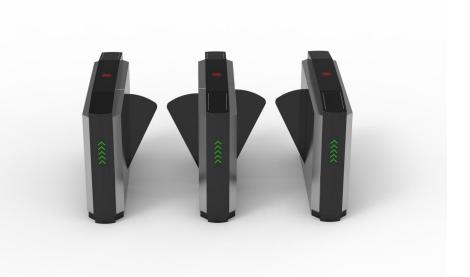

### Standard

| Standard         |                         |  |
|------------------|-------------------------|--|
| Standard model   | ZOJE-Y108               |  |
| Turnstile type   | Flap barriers           |  |
| Cabinet material | 304 stainless steel     |  |
| Door material    | Acrylic                 |  |
| Dimension        | 1400*300*1000mm (L*W*H) |  |
| Passage width    | 550mm                   |  |
| Direction        | Single / bidirectional  |  |
| Power supply     | AC110-220V, 50/60Hz     |  |
| Working          | Indoor & outdoor        |  |
| environment      |                         |  |
| LED indicator    | Yes                     |  |
| Motor type       | Brush motor             |  |