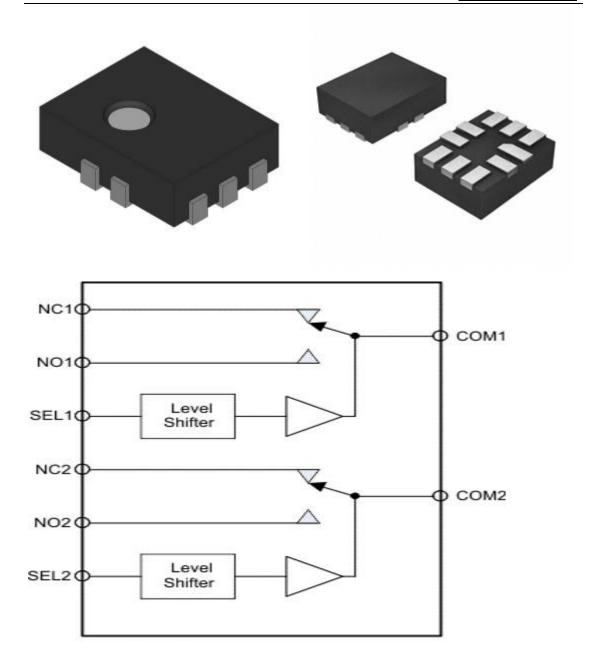

| 10                   |
|                      | Voltage nodes                   | 1.8V, 2.5V, 3V, 3.3V |
|                      | Dissipated power                | 0.43W                |
|                      | bandwidth                       | 80.0MHz              |
|                      | Supply voltage (Max).           | 3.6V                 |
|                      | Supply voltage (Min).           | 1.65 V               |
|                      | Operating temperature (Max).    | 85℃                  |
|                      | Operating temperature (Min).    | -40℃                 |
|                      | encapsulation                   | UQFN-10              |
|                      | Package size (nominal)          | 1.8mm*1.4mm          |

# **Product images**





### **FAQ**

### Q: How do you pack your goods?

A: Each of our shipments is vacuumed and padded wrapped. Make sure there is no damage in transit.

### Q: Are your products genuine?

A: Yes, TS3A5223RSWRTexas Instruments produced by our company are produced by the original factory, and the original authentic products are guaranteed.

### Shenzhen Zhen Rong Era Supply Chain Management Co., Ltd.



**Phone:** +86-13927462033



Q: Are your shipments fast?

A: Yes, we have our own warehouse and most of the goods are in stock. Same-day delivery as soon as possible.