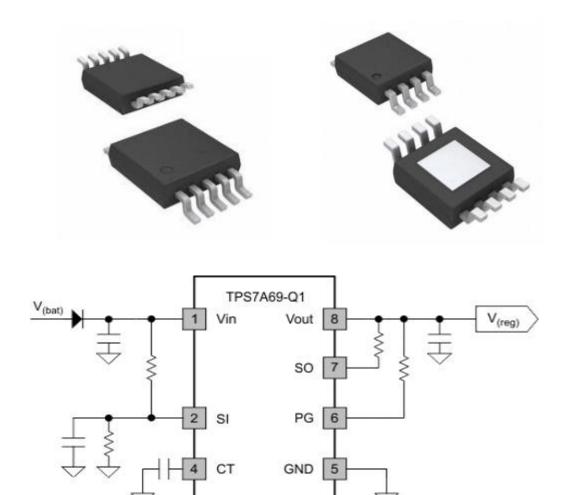

parameters | Output voltage         | 5V               |
|----------------------|------------------------|------------------|
|                      | Output current         | 150mA            |
|                      | Supply current         | 20 μΑ            |
|                      | The number of pins     | 8                |
|                      | Drop voltage           | 300mV            |
|                      | Input Voltage (Max)    | 40V              |
|                      | Input Voltage (Min)    | 5.5 V            |
|                      | Packaging              | Tape & Reel (TR) |
|                      | precision              | ±1%              |
|                      | Package size (nominal) | 3.00mm*3.00mm    |

# **Product images**

**Phone:**+86-13927462033





# **FAQ**

### Q: How do you pack your goods?

A: Each of our shipments is vacuumed and padded wrapped. Make sure there is no damage in transit.

### Q: Are your products genuine?

A: Yes, TPS7A6650QDGNRQ1 Texas Instruments produced by our company are produced by the original factory, and the original authentic products are guaranteed.

### Q: Are your shipments fast?

A: Yes, we have our own warehouse and most of the goods are in stock. Same-day delivery as soon as possible.