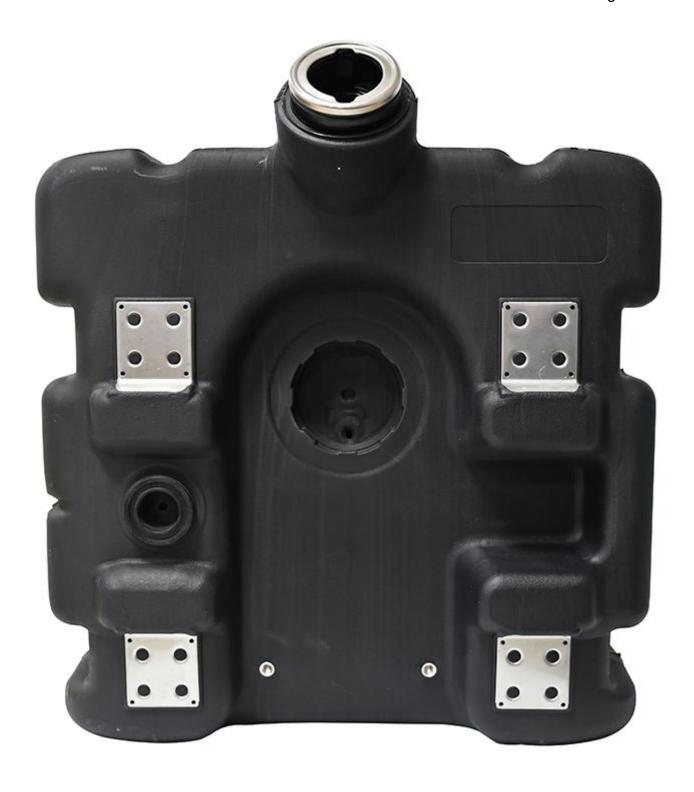

## **Blow Moldin Truck Urea Tank**

HC® Blow Molding is a professional China Blow Moldin Truck Urea Tank Manufacturer. We have been specialized in blow molding plastic hardware and components for more than 20 years. Our products have high quality and good prices, Our products cover many fields in most of the European ,American and Aisa markets. HC® Blow Molding support OEM and ODM orders.We look forward to becoming your long-term partner in China.

This HC® Blow Moldin Truck Urea Tank is the latest selling and high quality tank. Blow Moldin Truck Urea Tank are made from food safe material. All the shapes, dimensions and color are available to be customized according to your demand and can be customized with your brands at wholesale pricing, We sell drums in a range of colors and capacities from 5 gallon to 55 gallon & more. The lead time is 30 days once you confirm the details.

## **HC® Blow Molding truck urea tank Feature And Application**

Blow Moldin Truck Urea Tank are used for all fields.