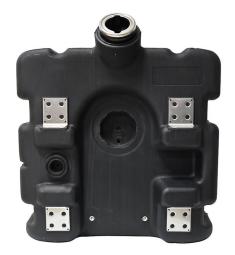

## **Blow Moldin Truck Urea Tank**

HC® Blow Molding is a professional China Blow Moldin Truck Urea Tank Manufacturer. We have been specialized in blow molding plastic hardware and components for more than 20 years. Our products have high quality and good prices, Our products cover many fields in most of the European ,American and Aisa markets. HC® Blow Molding support OEM and ODM orders.We look forward to becoming your long-term partner in China.

This HC® Blow Moldin Truck Urea Tank is the latest selling and high quality tank. Blow Moldin Truck Urea Tank are made from food safe material. All the shapes, dimensions and color are available to be customized according to your demand and can be customized with your brands at wholesale pricing, We sell drums in a range of colors and capacities from 5 gallon to 55 gallon & more. The lead time is 30 days once you confirm the details.

## **HC® Blow Molding truck urea tank Feature And Application**

Blow Moldin Truck Urea Tank are used for all fields.