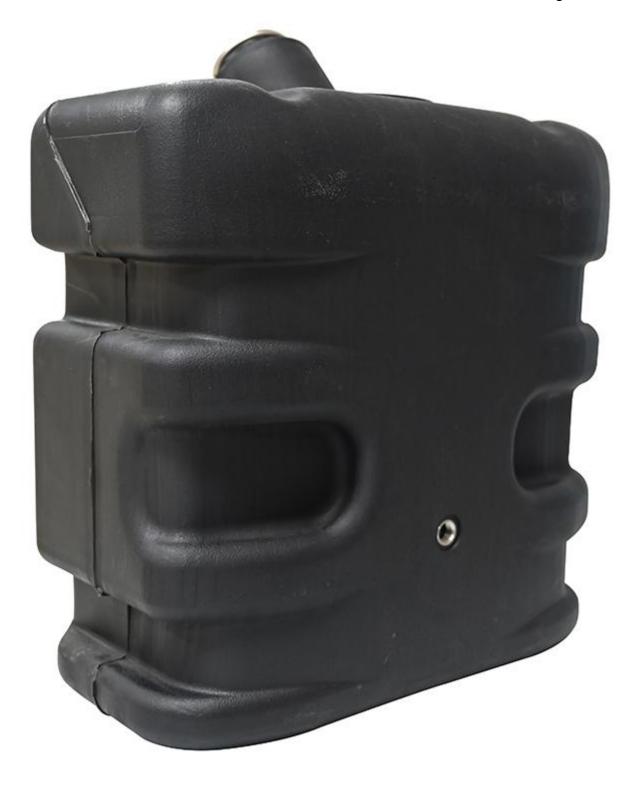

## **Blow Moldin Truck Urea Tank**

HC® Blow Molding is a professional China Blow Moldin Truck Urea Tank Manufacturer. We have been specialized in blow molding plastic hardware and components for more than 20 years. Our products have high quality and good prices, Our products cover many fields in most of the European ,American and Aisa markets. HC® Blow Molding support OEM and ODM orders.We look forward to becoming your long-term partner in China.

This HC® Blow Moldin Truck Urea Tank is the latest selling and high quality tank. Blow Moldin Truck Urea Tank are made from food safe material. All the shapes, dimensions and color are available to be customized according to your demand and can be customized with your brands at wholesale pricing, We sell drums in a range of colors and capacities from 5 gallon to 55 gallon & more. The lead time is 30 days once you confirm the details.

## **HC® Blow Molding truck urea tank Feature And Application**

Blow Moldin Truck Urea Tank are used for all fields.